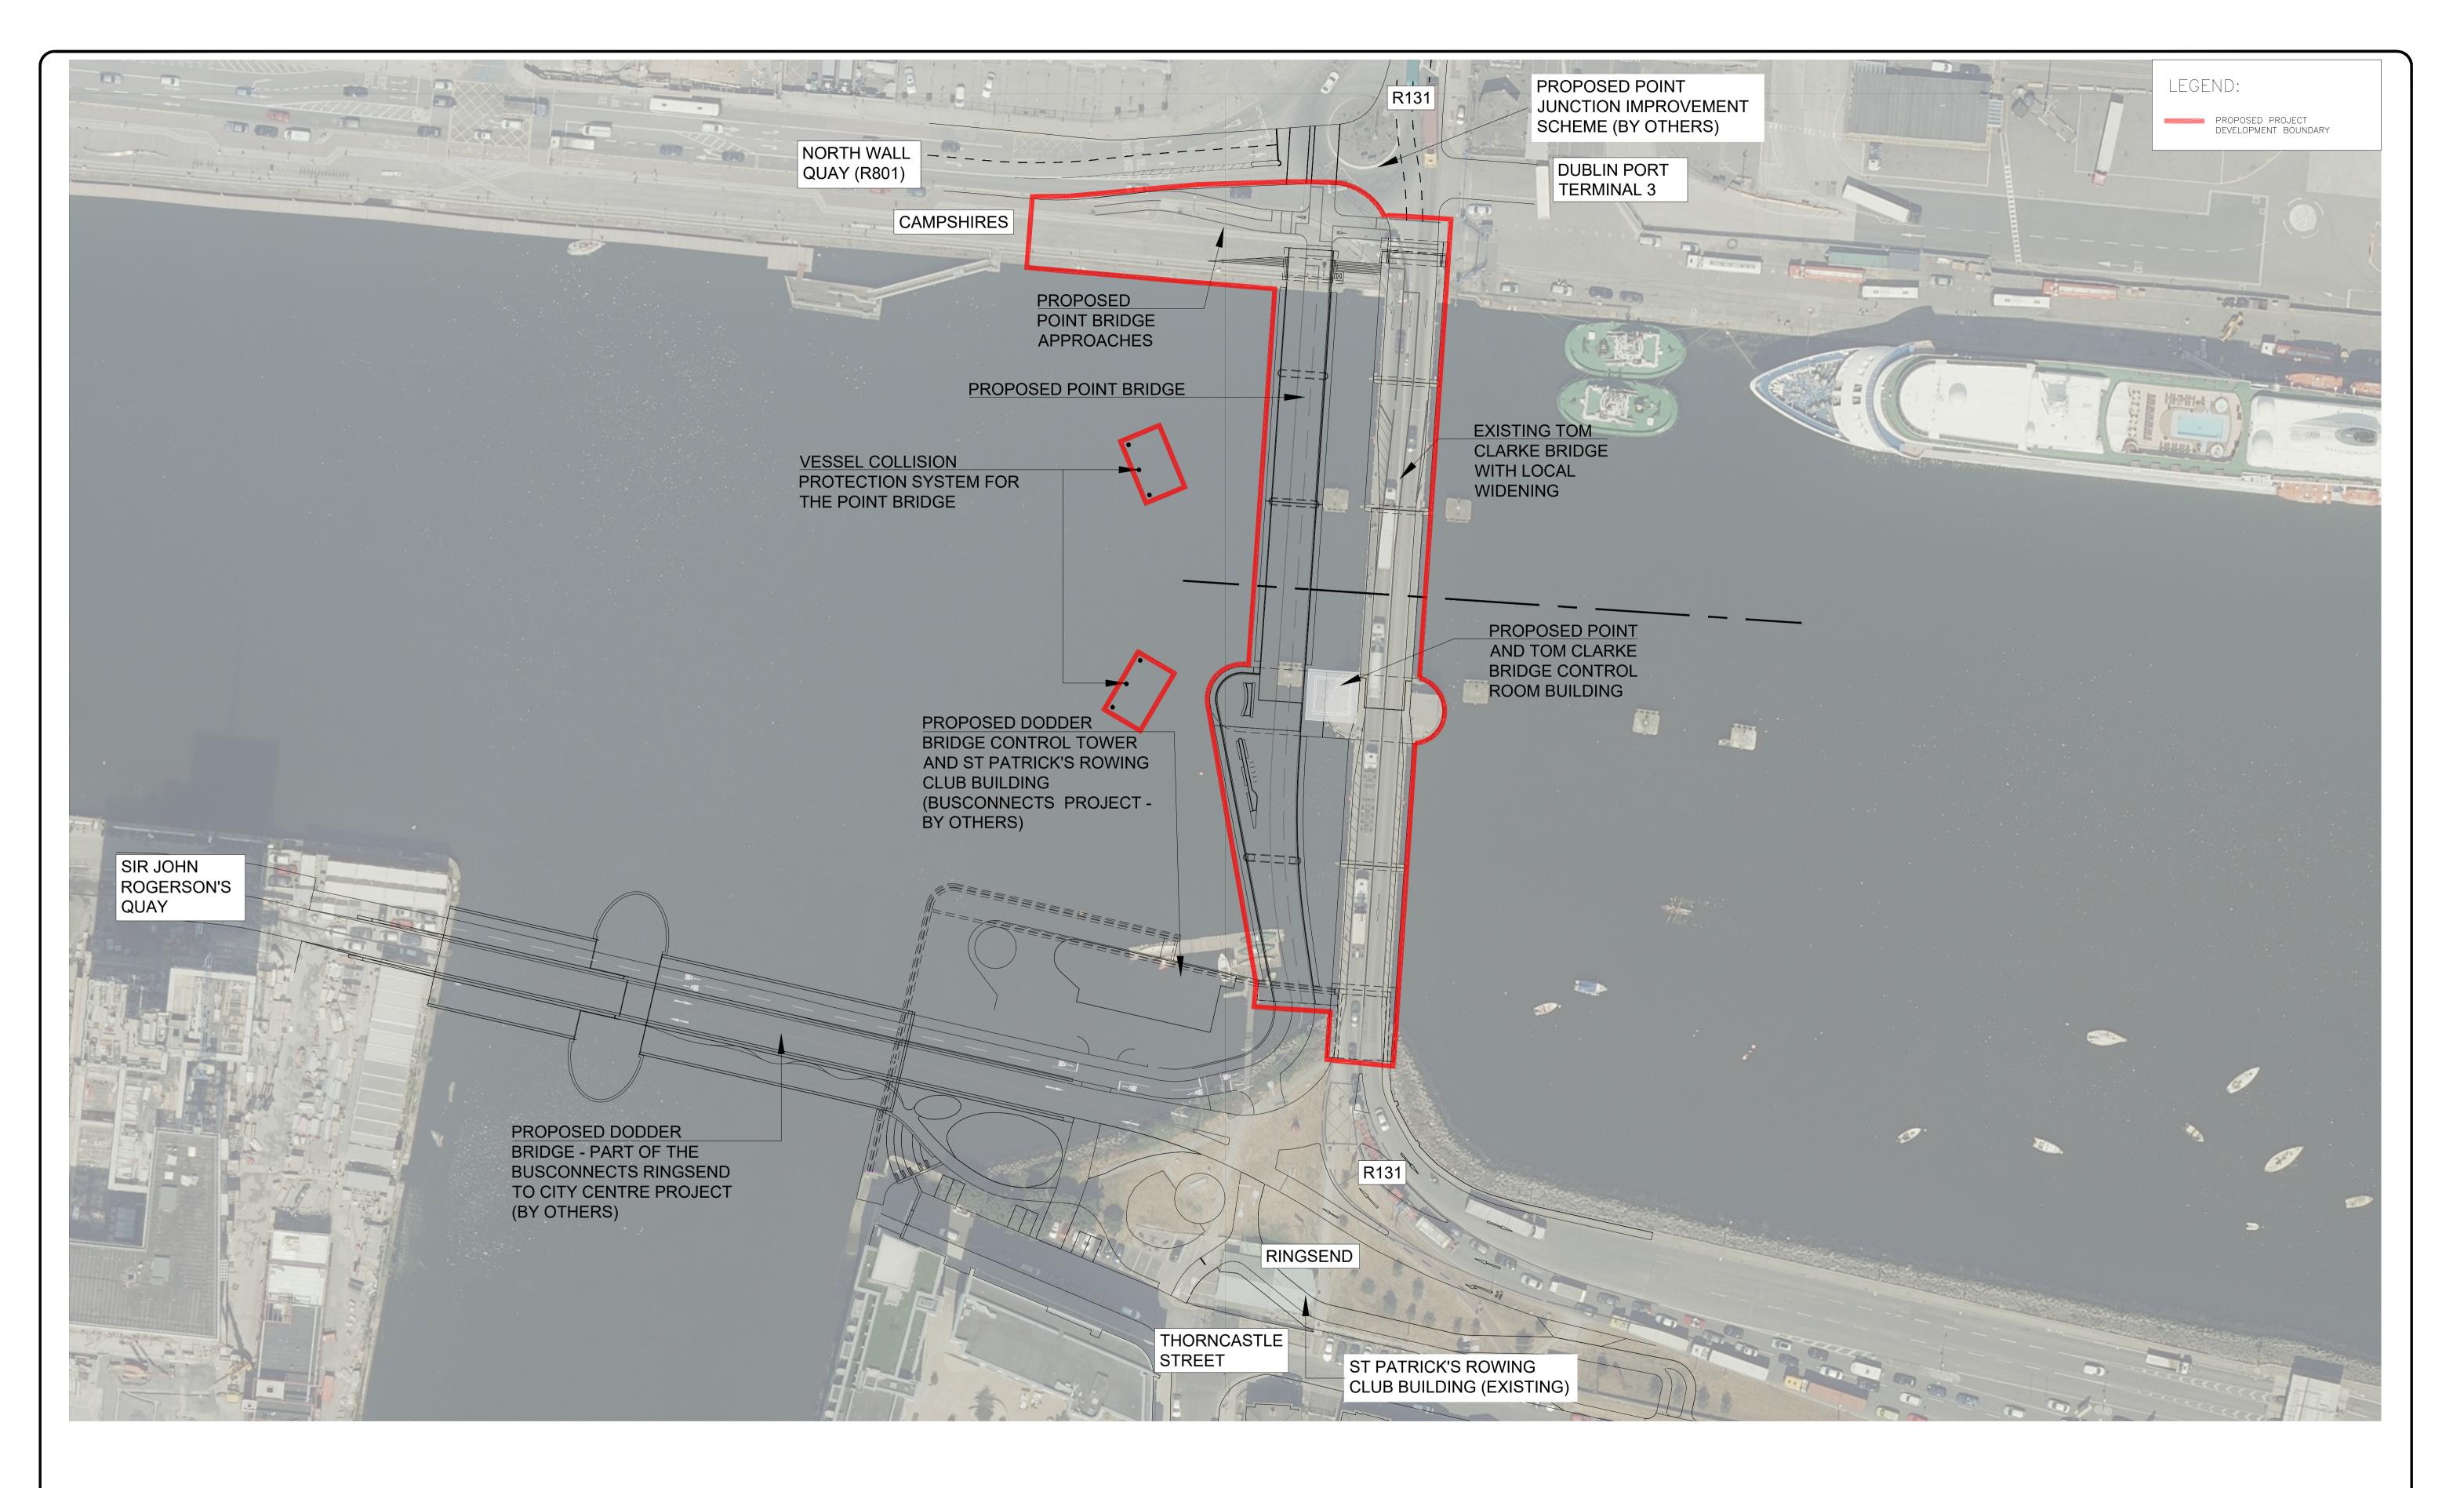

|                              |            |                                         |                                                                                                   |                                                                             |                |               |                |                                                             |                  | STATUTORY PROCESS                                                          |        |            | RUCESS         |          |
|------------------------------|------------|-----------------------------------------|---------------------------------------------------------------------------------------------------|-----------------------------------------------------------------------------|----------------|---------------|----------------|-------------------------------------------------------------|------------------|----------------------------------------------------------------------------|--------|------------|----------------|----------|
|                              | No.<br>P01 | Revision ISSUED FOR PUBLIC CONSULTATION | Date         By         Chk'd         App'd           27/05/2024         PE         YB         CS |                                                                             |                |               |                | ARENA HOUSE<br>ARENA ROAD                                   | Project<br>Title | POINT BRIDGE AND TOM CLARKE BRIDGE<br>WIDENING PROJECT                     |        |            |                |          |
| L ROD<br>ROUGHAN & O'DONOVAN |            |                                         |                                                                                                   | Consulting Engineers<br>Civil - Structural - Transportation - Environmental |                |               | DNOVAN         | SANDYFORD<br>DUBLIN 18<br>IRELAND<br>t +353 (0) 1 294 0800  | Drawing<br>Title | PROJECT SITE LOCATION MAP<br>(WITH ADJACENT FUTURE PLANNED PROJECTS SHOWN) |        |            |                |          |
| Hardesty<br>&Hanover         |            |                                         |                                                                                                   |                                                                             |                |               | www.rod.ie     | Drawing<br>Number                                           | · · ·            |                                                                            |        |            | ble   Number   |          |
| engineering that moves you   |            |                                         |                                                                                                   | Drawn<br>PE                                                                 | Designed<br>MD | Checked<br>MD | Approved<br>CS | Suitability Code - Description<br>S2 - Information/Planning | Scale (A1)       | AS SHOWN                                                                   | Date:  | MAY 2024   | Job No: 21.124 | Rev: P01 |
|                              | •          |                                         |                                                                                                   |                                                                             |                |               |                |                                                             | -                | DO NOT SCA                                                                 | LE USE | FIGURED DI | MENSIONS ONLY  | ,        |