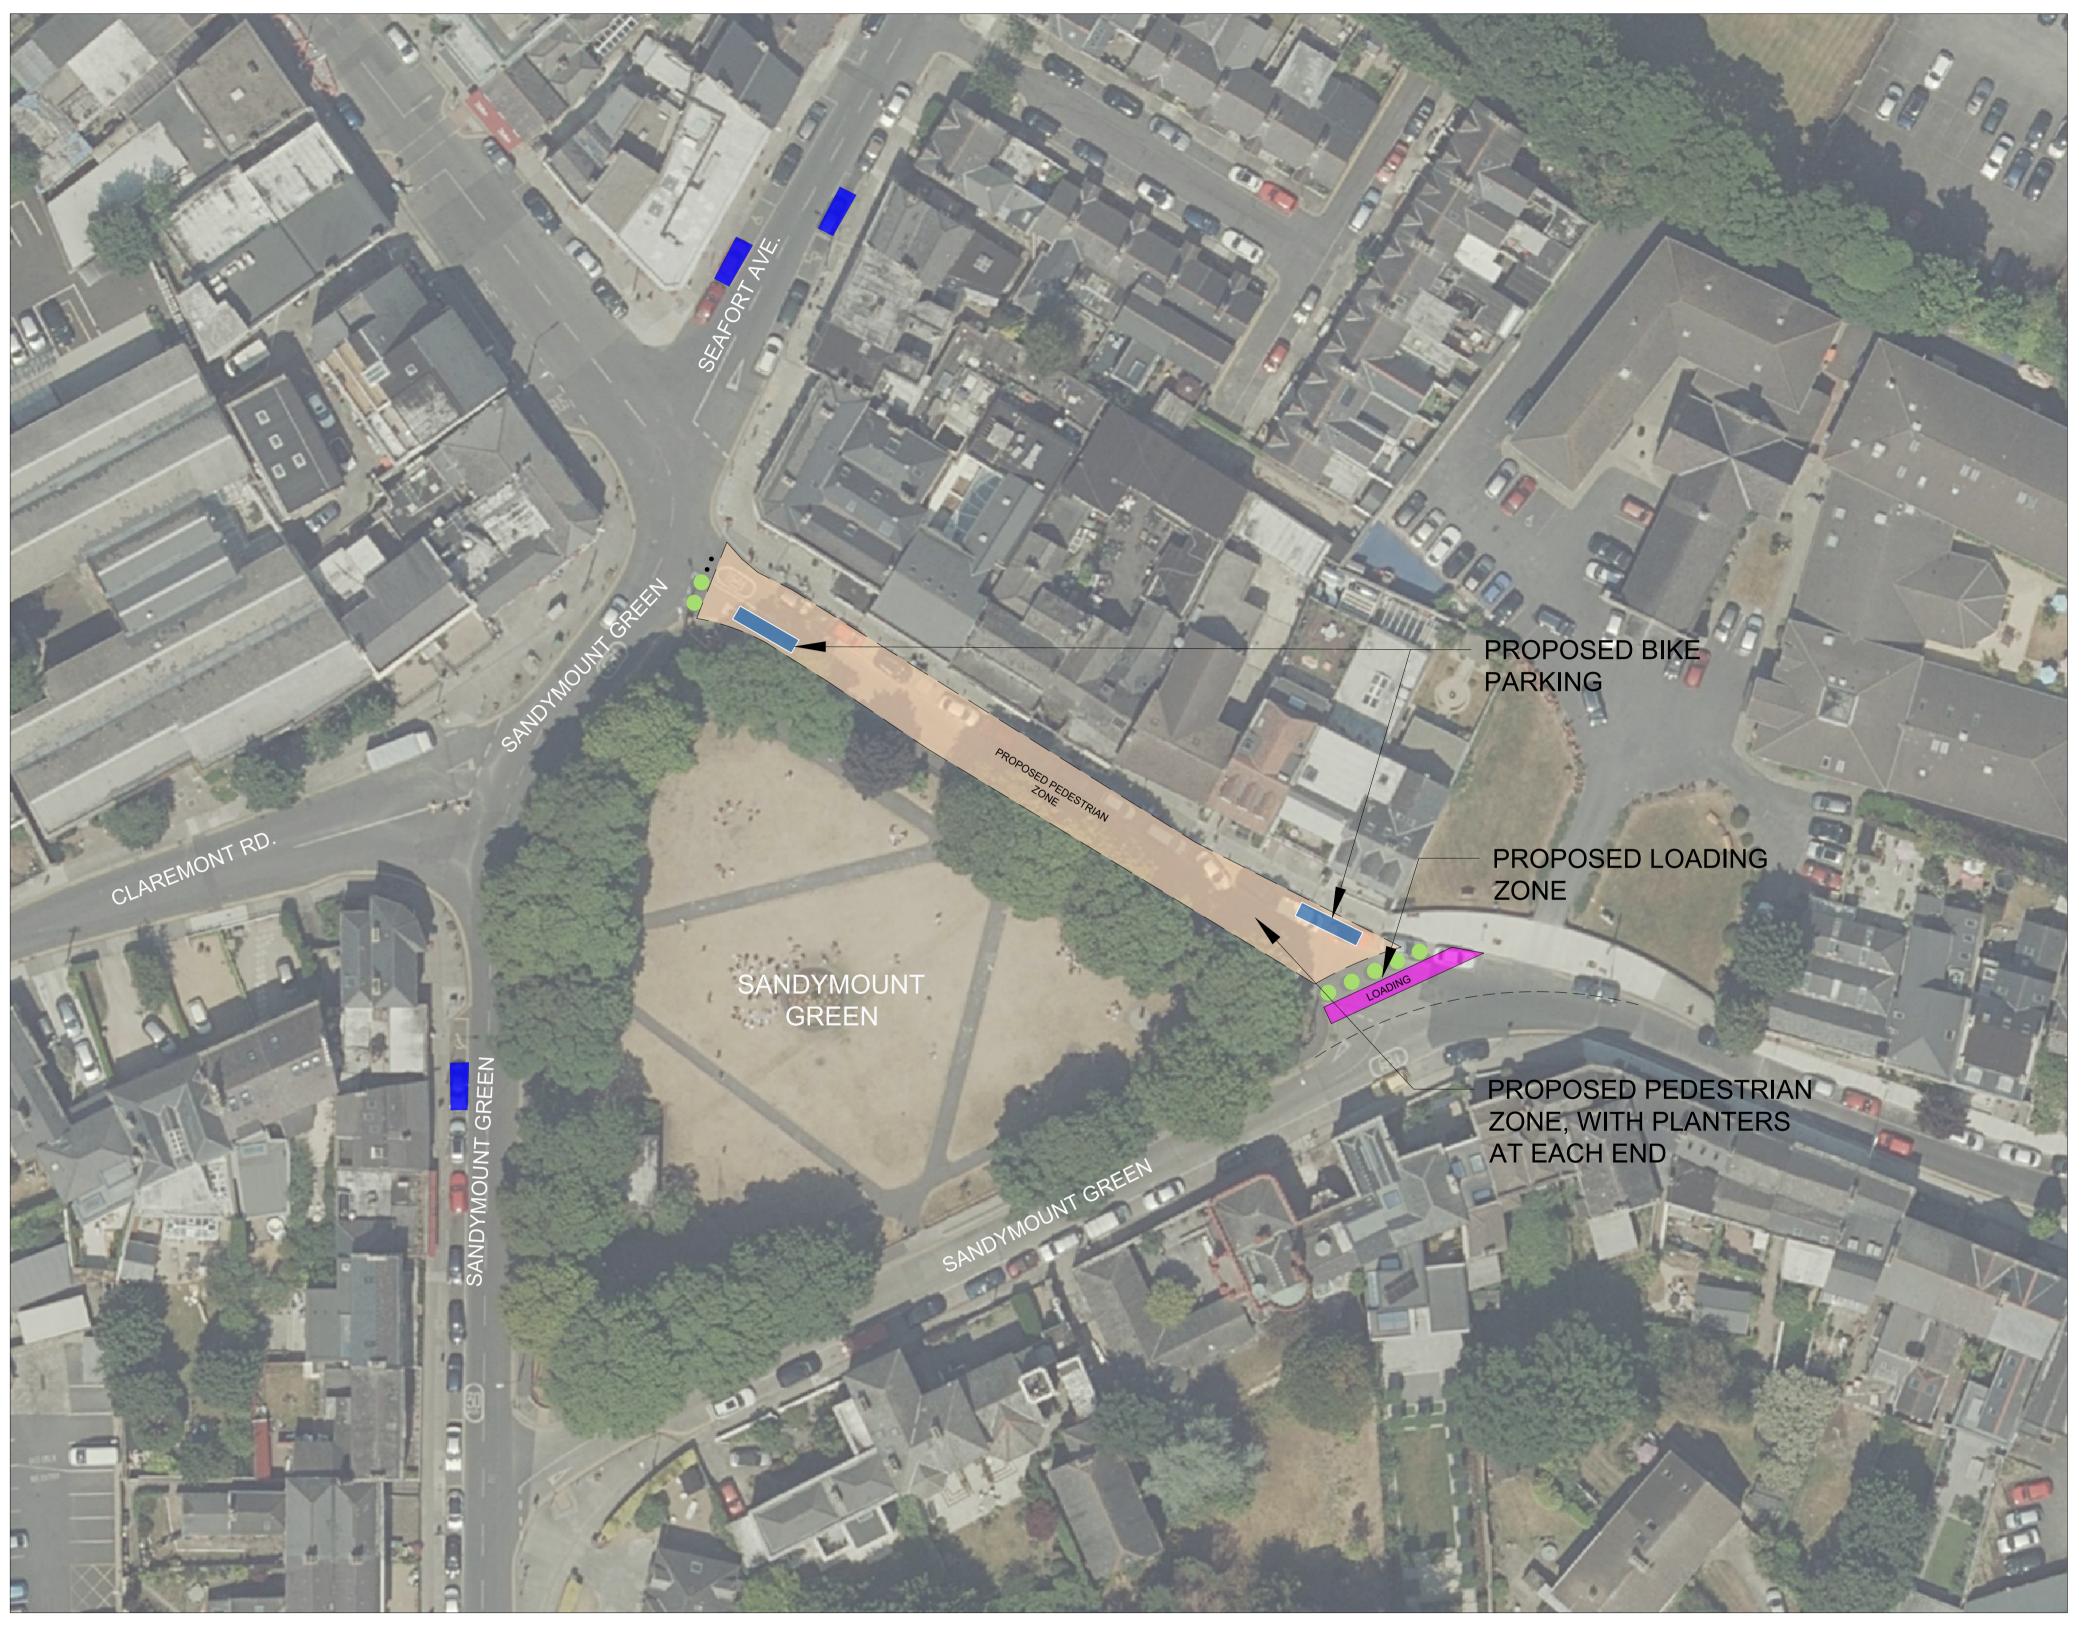

Date

|            |       | LEGEND:        |                                                             |  |
|------------|-------|----------------|-------------------------------------------------------------|--|
|            |       |                | PROPOSED PEDESTRIAN<br>ZONE                                 |  |
|            |       |                | PROPOSED LOADING<br>ZONE                                    |  |
|            |       |                | PROPOSED BIKE<br>PARKING                                    |  |
|            |       |                | PROPOSED ADDITIONAL<br>DISABLED PARKING<br>LOCATIONS (3No.) |  |
|            |       |                | PROPOSED PLANTER<br>LOCATIONS                               |  |
|            |       | •              | PROPOSED BOLLARD<br>LOCATIONS.<br>EMERGENCY ACCESS<br>ONLY  |  |
|            |       |                |                                                             |  |
|            |       |                |                                                             |  |
|            |       |                |                                                             |  |
|            |       |                |                                                             |  |
|            |       |                |                                                             |  |
|            |       |                |                                                             |  |
|            |       |                |                                                             |  |
|            |       | Project Title: | COVID MOBILITY INTERVENTIONS                                |  |
| By Chk'd . | App'd | Drawing Title: | SANDYMOUNT VILLAGE PROPOSAL                                 |  |