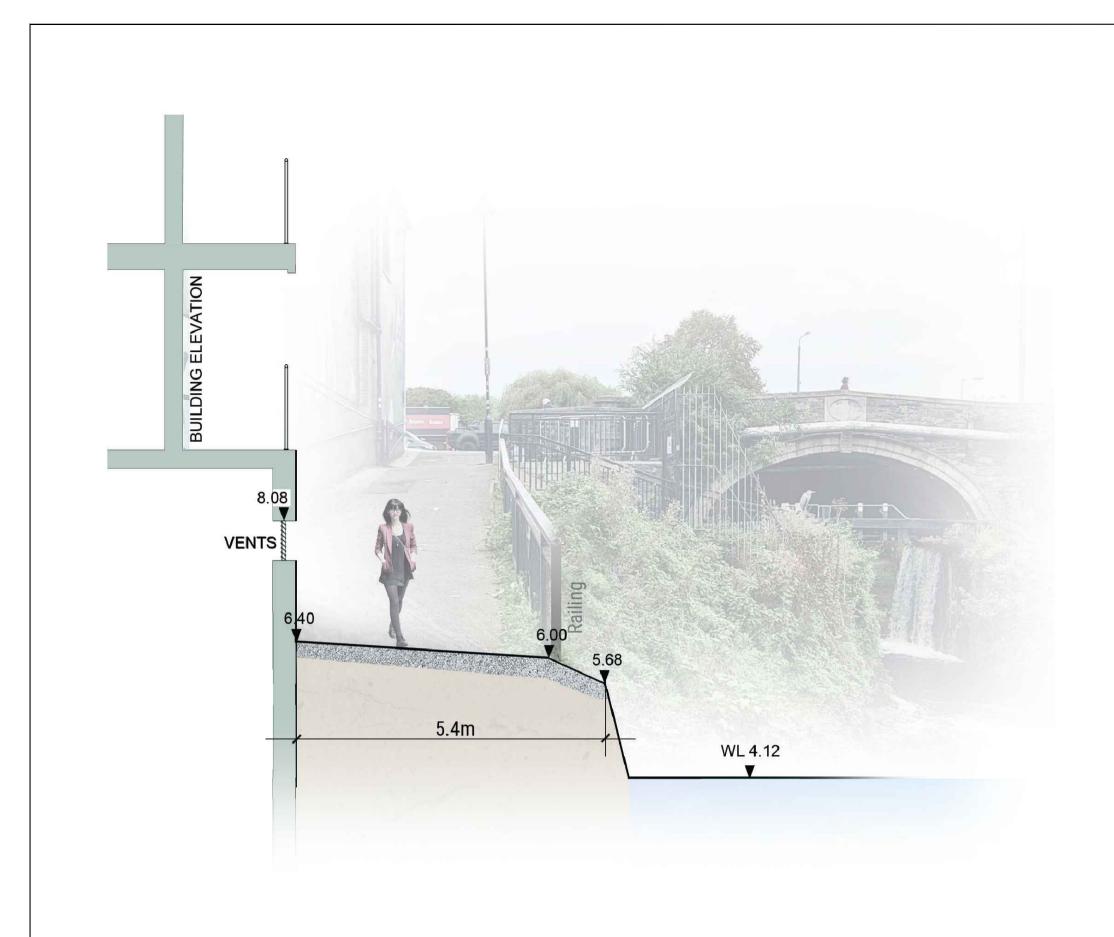

O1 Section AA - Existing
L702 1:50

VENTS

Sheet pilicy to be installed beyond
(continuency) of constiting can will,
refer to Print & Jacob Line of the Will.

Behav ground structure shown indicatively only,
refer to Englands of dealer.