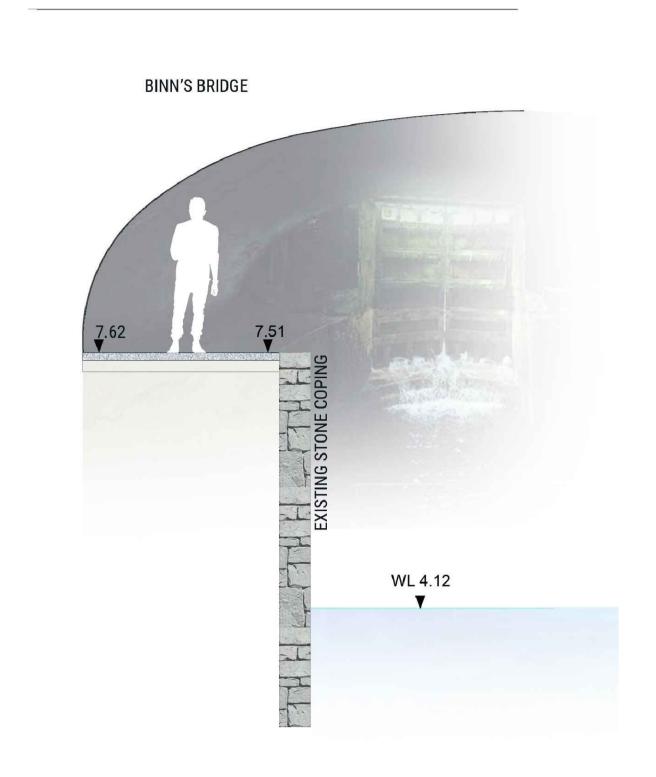

------

O6 Section CC - Proposed
L702 1:50

|  | revision | description | date | author |
|--|----------|-------------|------|--------|
|--|----------|-------------|------|--------|

| the <b>paul hogarth</b> company                |  |  |  |  |  |  |  |  |
|------------------------------------------------|--|--|--|--|--|--|--|--|
| P06 Amendment to annotations (DCC) 13-06-23 BD |  |  |  |  |  |  |  |  |
| P05   Comment and approval   24-04-23   BD     |  |  |  |  |  |  |  |  |