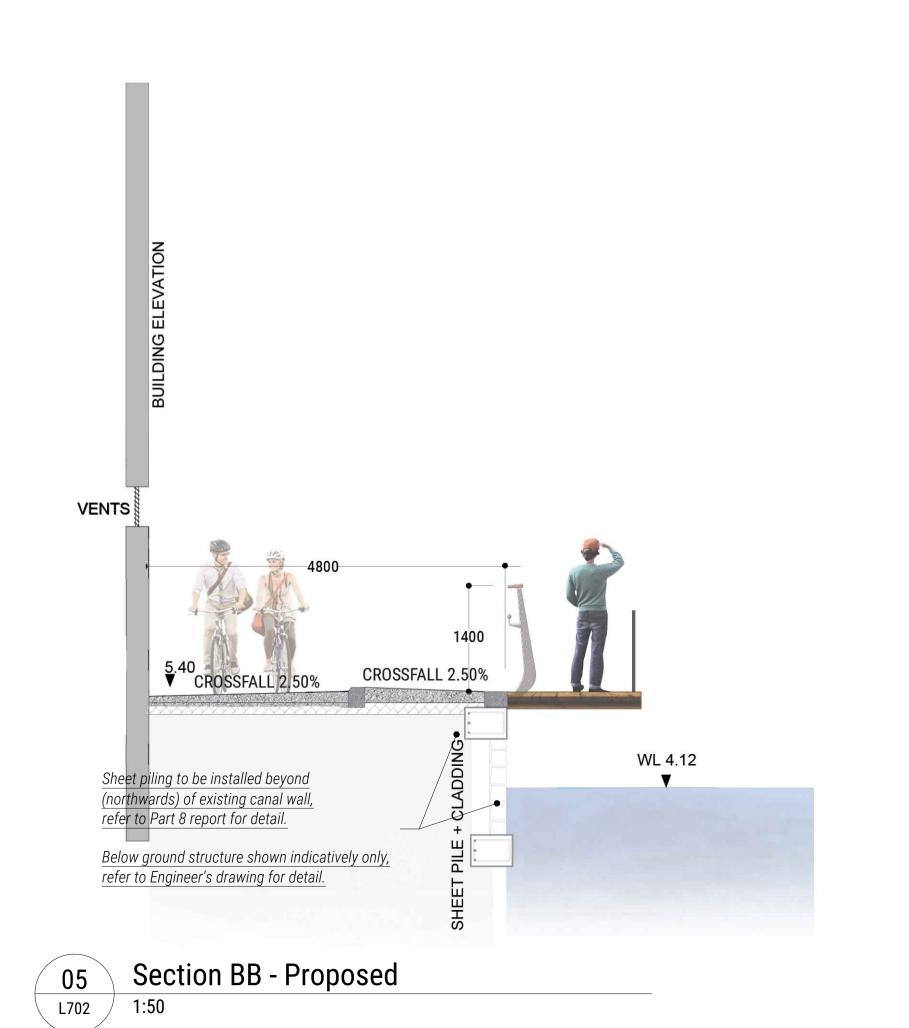

Section AA - Proposed

04 Sec L702 1:50 VENTS

5 25

WL 4.10m

WL 4.12

O2 Section BB - Existing
L702 1:50

\_\_\_\_\_\_

O3 Section CC - Existing
L702 1:50