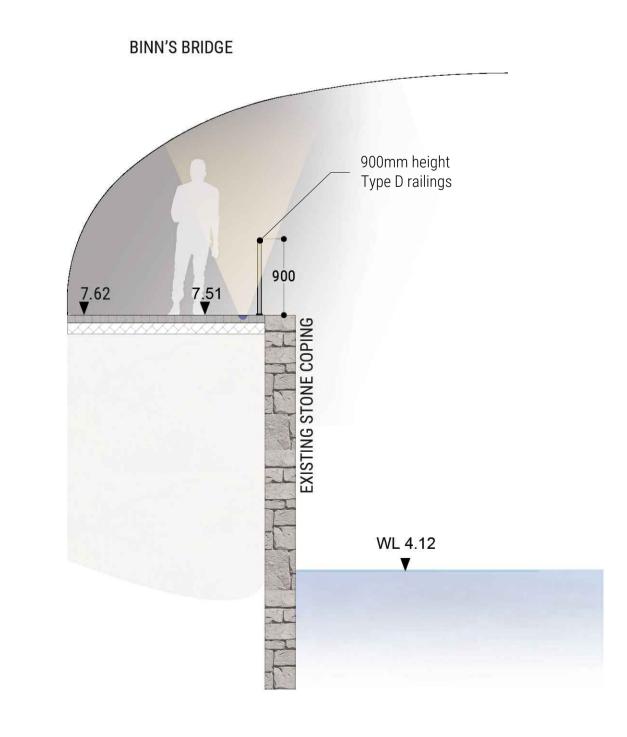

------

O6 Section CC - Proposed
L702 1:50

|  | revision | description | date | author |
|--|----------|-------------|------|--------|
|--|----------|-------------|------|--------|

| the <b>paul hogarth</b> company                |  |  |  |  |  |  |  |  |
|------------------------------------------------|--|--|--|--|--|--|--|--|
| P06 Amendment to annotations (DCC) 13-06-23 BD |  |  |  |  |  |  |  |  |
| P05   Comment and approval   24-04-23   BD     |  |  |  |  |  |  |  |  |