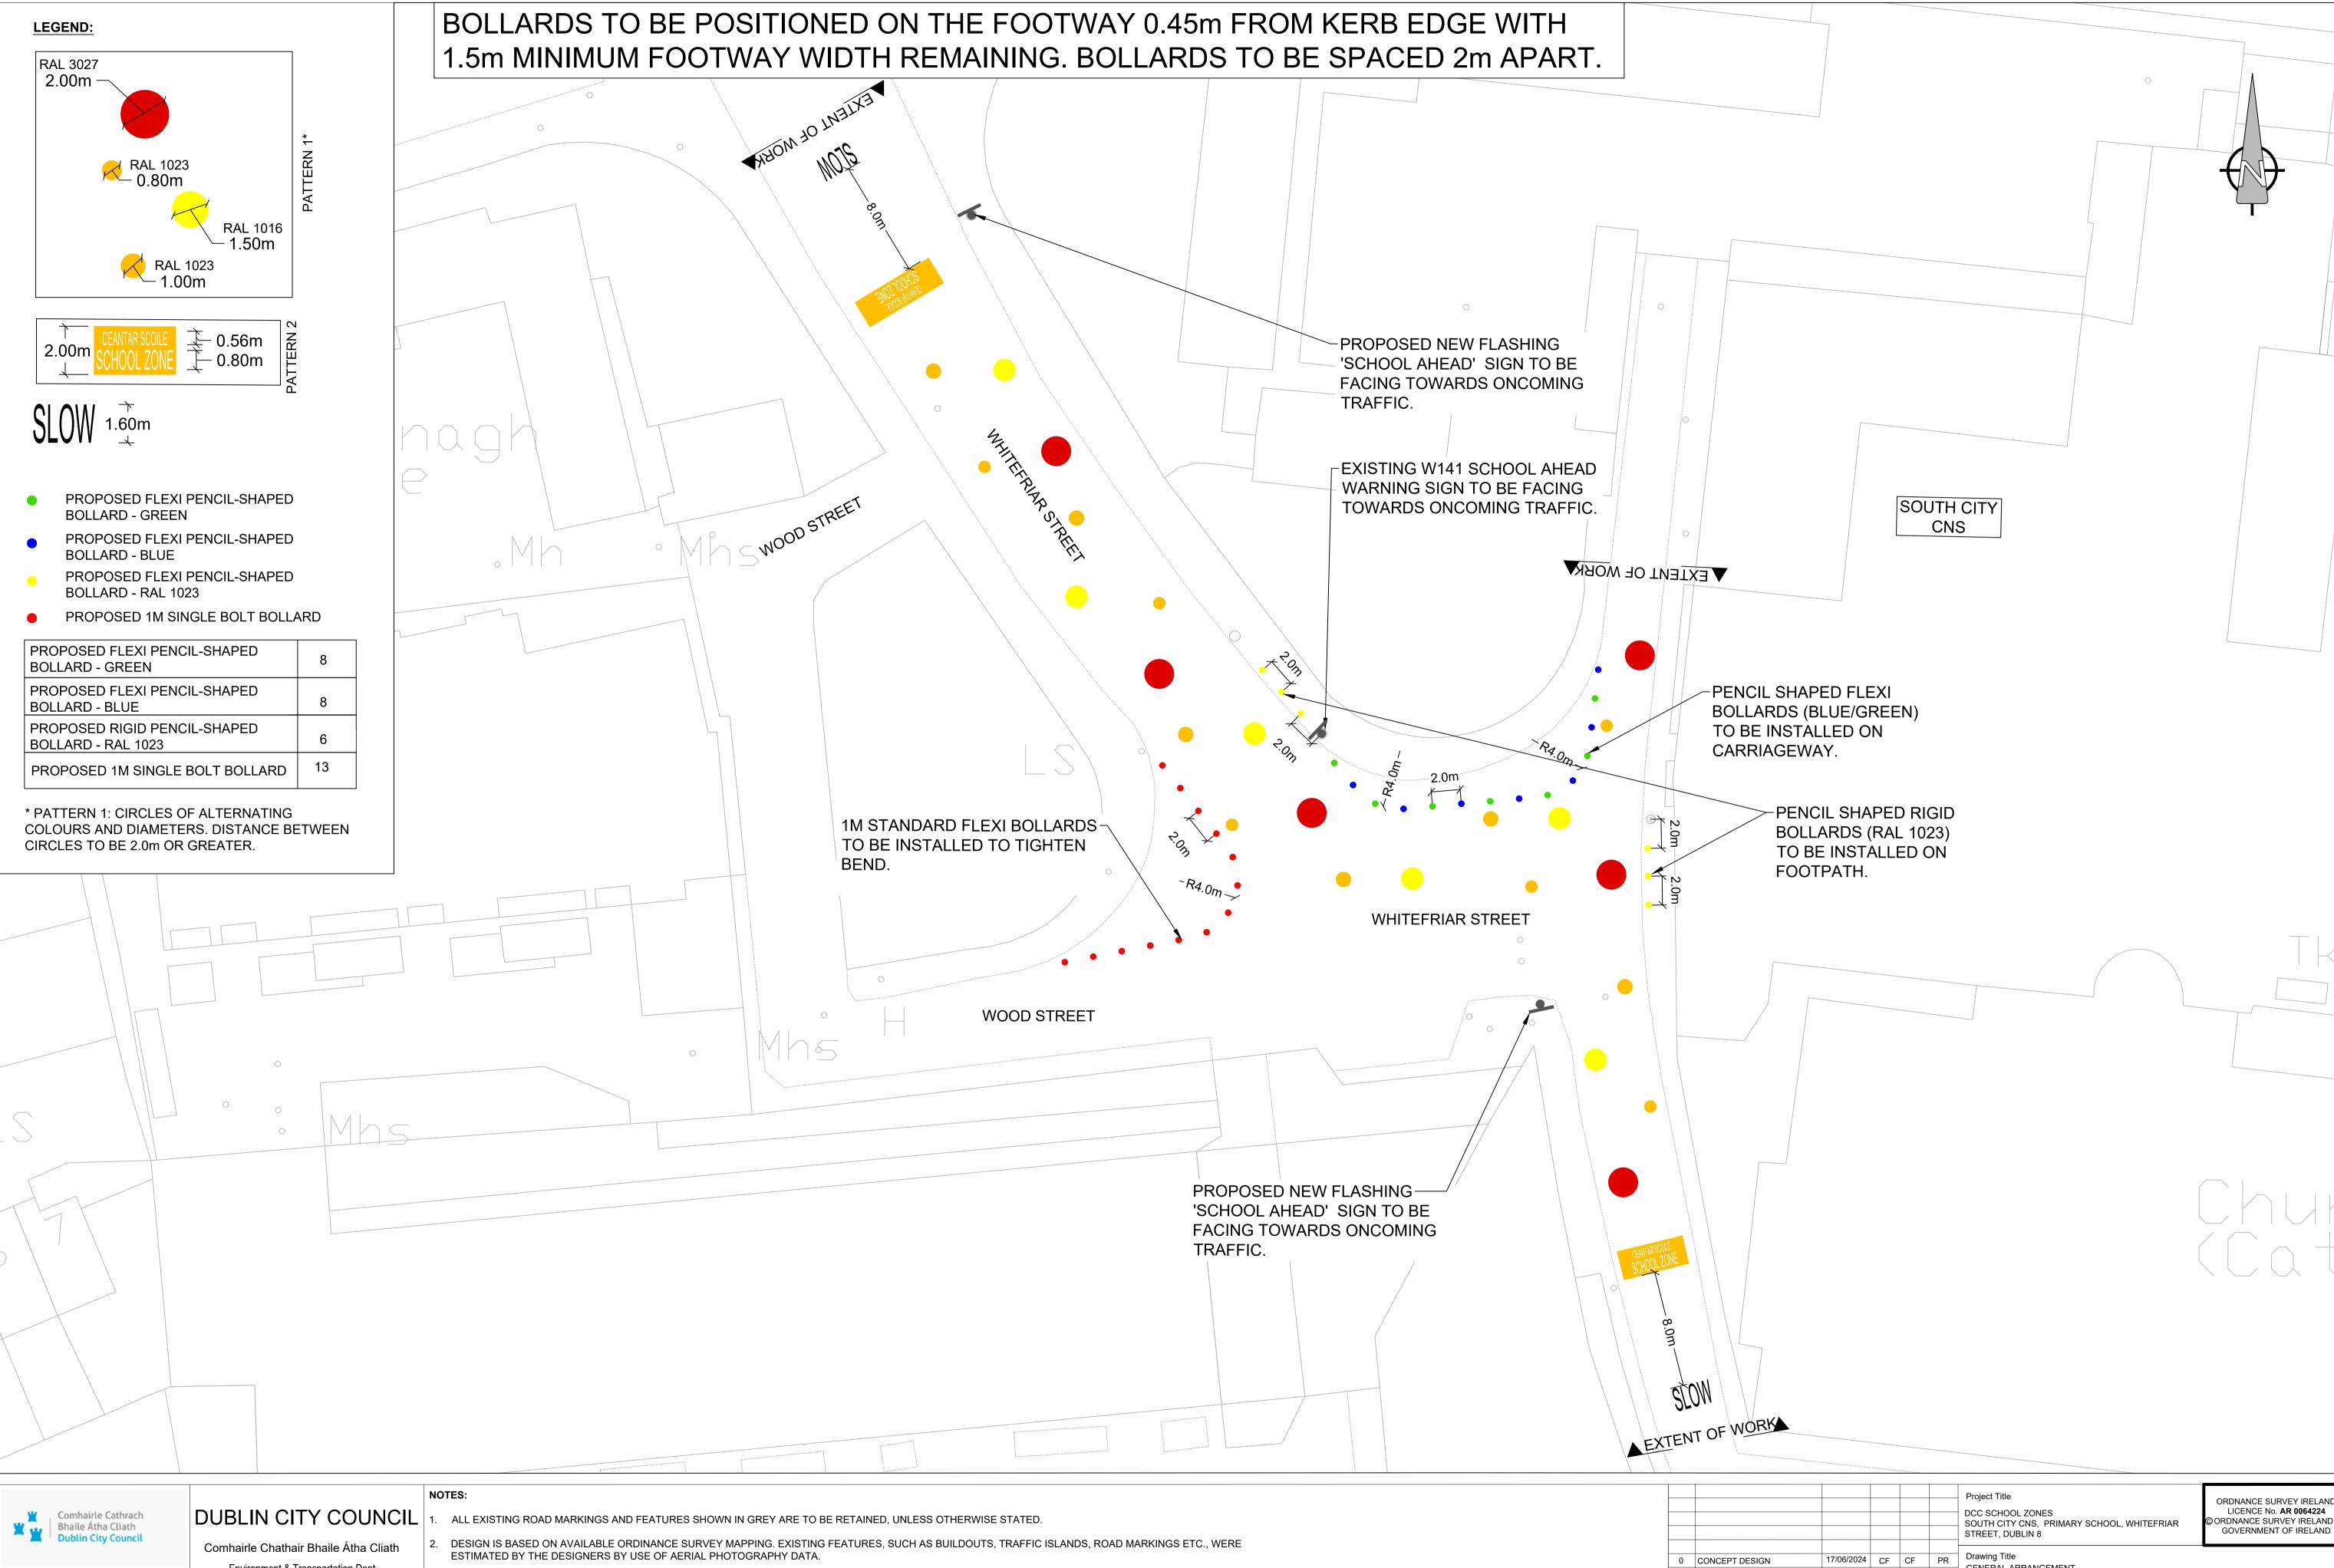

DCC SCHOOL ZONES
SOUTH CITY CNS, PRIMARY SCHOOL, WHITEFRIAR
O CONCEPT DESIGN
17/06/2024 CF CF PR
No. Revision
Date
By Chk'd App'd

PRELIMINARY
PREDIMINARY

APPROVAL
TENDER
CONSTRUCTION

DCC SCHOOL ZONES
SOUTH CITY CNS, PRIMARY SCHOOL, WHITEFRIAR
STREET, DUBLIN 8

Drawing Title
GENERAL ARRANGEMENT

Drawing Title
GENERAL ARRANGEMENT

Drawing Title
GENERAL ARRANGEMENT

Drawing Title
GENERAL ARRANGEMENT

Tender
Checked: CF
Scale: 1:200 @ A1
Drawing No:
Checked: CF
Scale: 17/06/2024