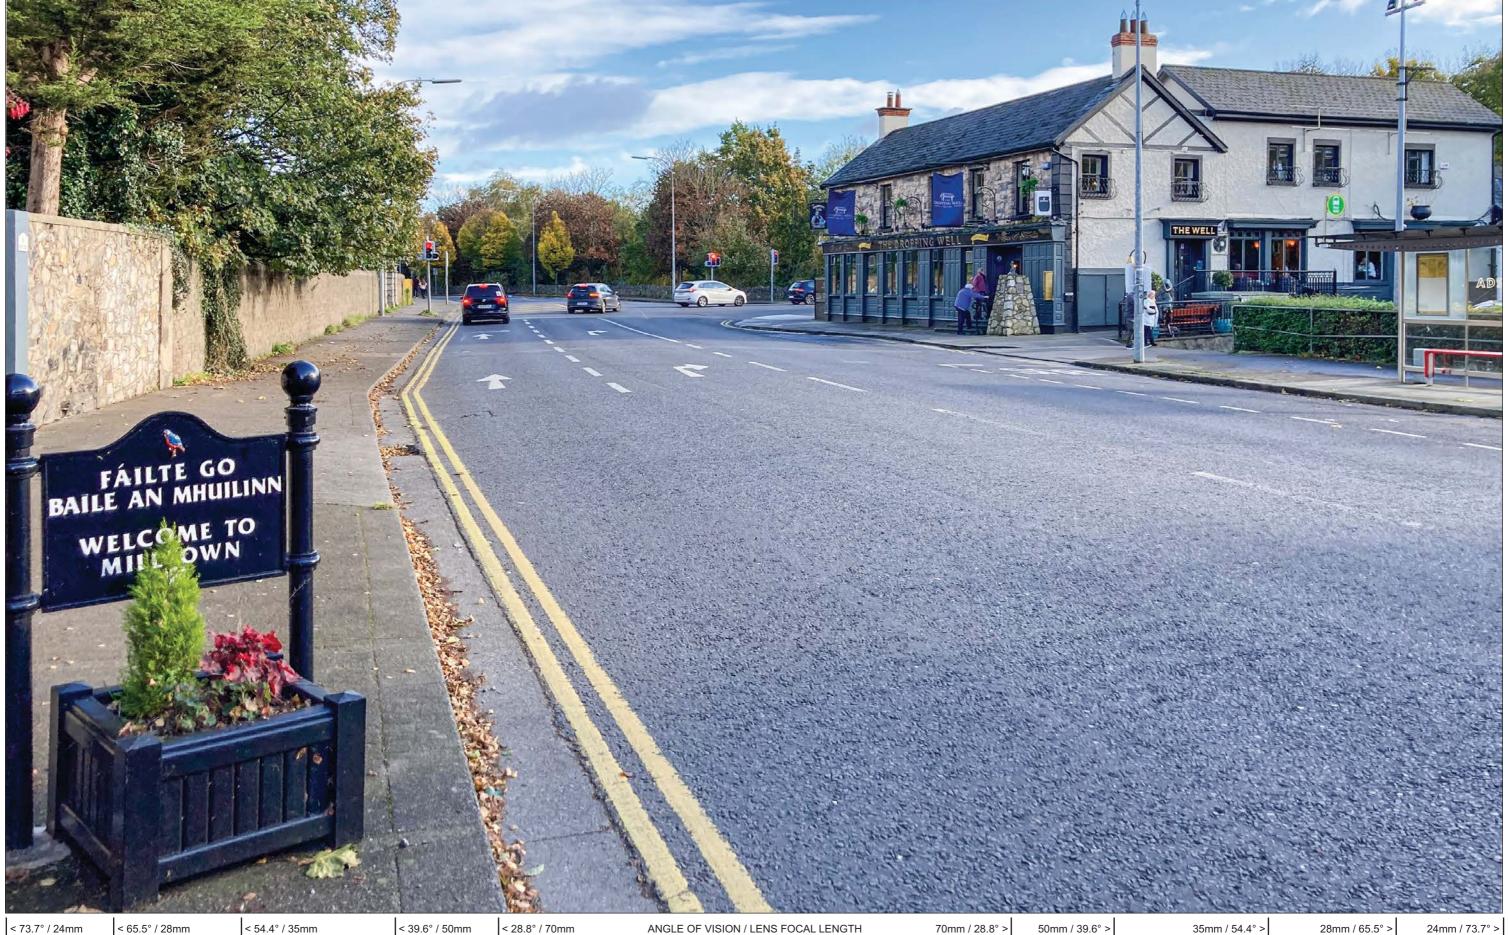

28mm / 65.5° >

24mm / 73.7° >

**Figure: 1.3.1** 

Rev: 00 View 3 As Exisiting Est. 1968 Brady Shipman Martin. Environment.

Project Number: 7003 Document Number: RP02 Revision: 06 07 February 2024 PHOTOMONTAGES Date: Dodder Greenway Rapid Build (Milltown Road) Document Title: Project Name: FÁILTE GO BAILE AN MHUILINN WELCOME TO

ANGLE OF VISION / LENS FOCAL LENGTH

< 73.7° / 24mm

< 65.5° / 28mm

< 54.4° / 35mm

< 39.6° / 50mm

< 28.8° / 70mm

Figure: 1.3.2

50mm / 39.6° >