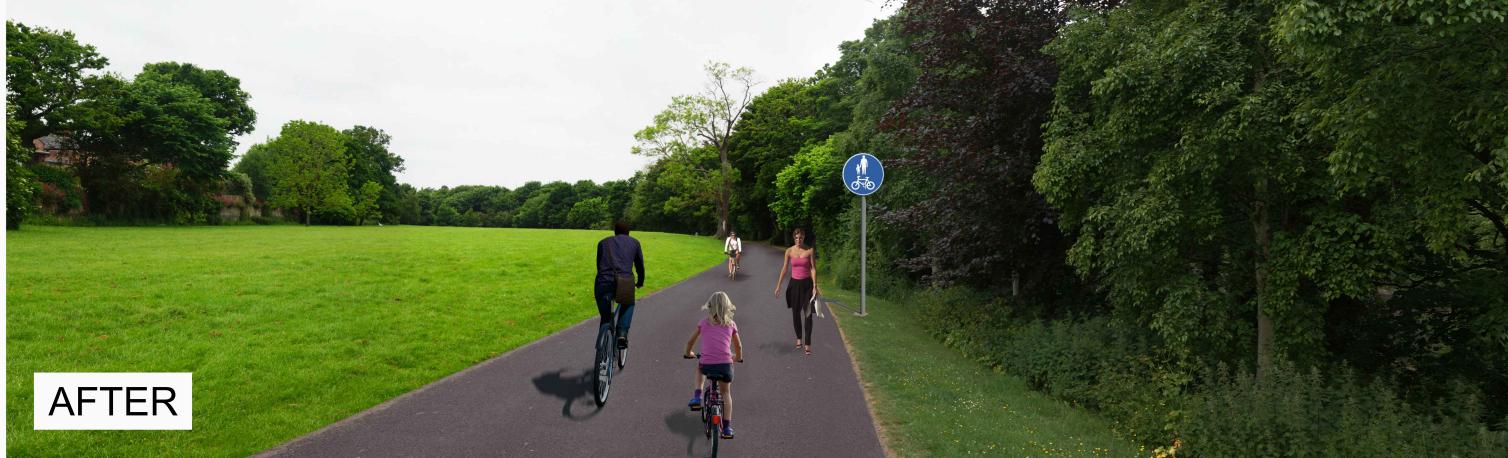

| Drawn    | JK        | Project   |                   |                |         |
|----------|-----------|-----------|-------------------|----------------|---------|
| Checked  | MC        | ]         |                   | GREENWAY -     |         |
| Approved | I MC      | SIR       | JOHN ROGERSON'S   | QUAY TO ORWELL | . PARK  |
| Date     | SEPT 2018 | Title     | PHOTOM            | ONTAGE         |         |
| Scale    | N/A @ A1  |           | GRAND CAI         | NAL LOCKS      |         |
|          | N/A @ A3  |           |                   |                |         |
| Job No.  | MDT0761   | File Ref. | MDT0761PD1002 - P | Drg. No. P1    | Rev. D0 |