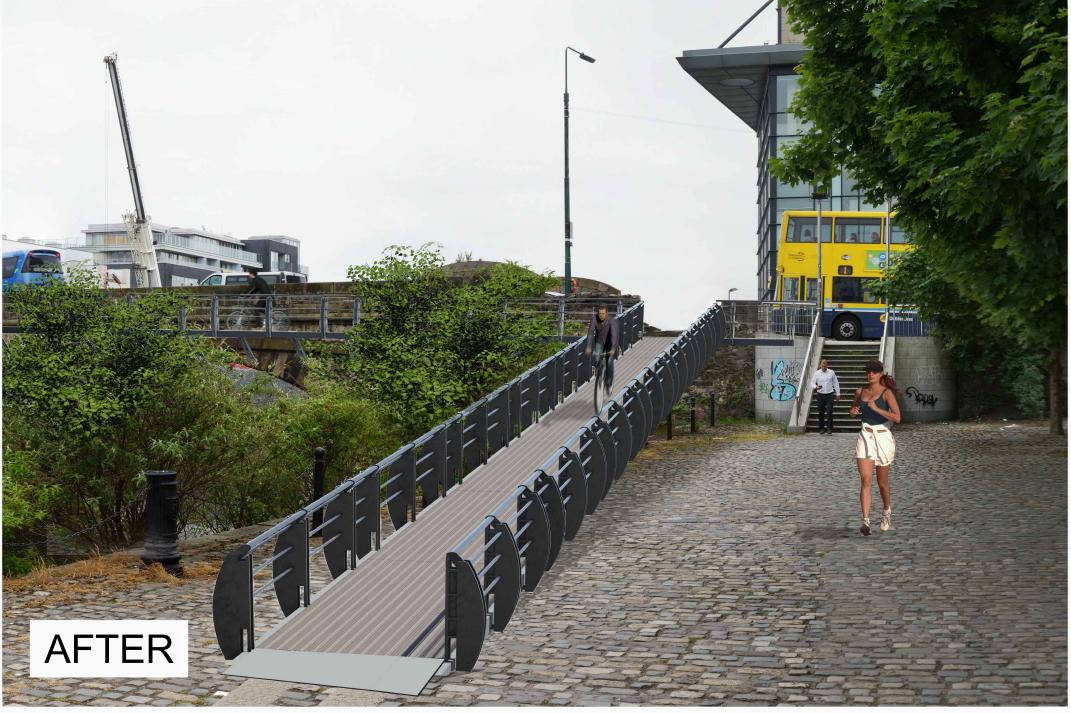

| Drawn    | JK        | Project   |                   |                |         |
|----------|-----------|-----------|-------------------|----------------|---------|
| Checked  | MC        | ]         |                   | GREENWAY -     |         |
| Approved | I MC      | SIR       | JOHN ROGERSON'S   | QUAY TO ORWELL | . PARK  |
| Date     | SEPT 2018 | Title     | PHOTOM            | ONTAGE         |         |
| Scale    | N/A @ A1  |           | GRAND CAI         | NAL LOCKS      |         |
|          | N/A @ A3  |           |                   |                |         |
| Job No.  | MDT0761   | File Ref. | MDT0761PD1002 - P | Drg. No. P1    | Rev. D0 |