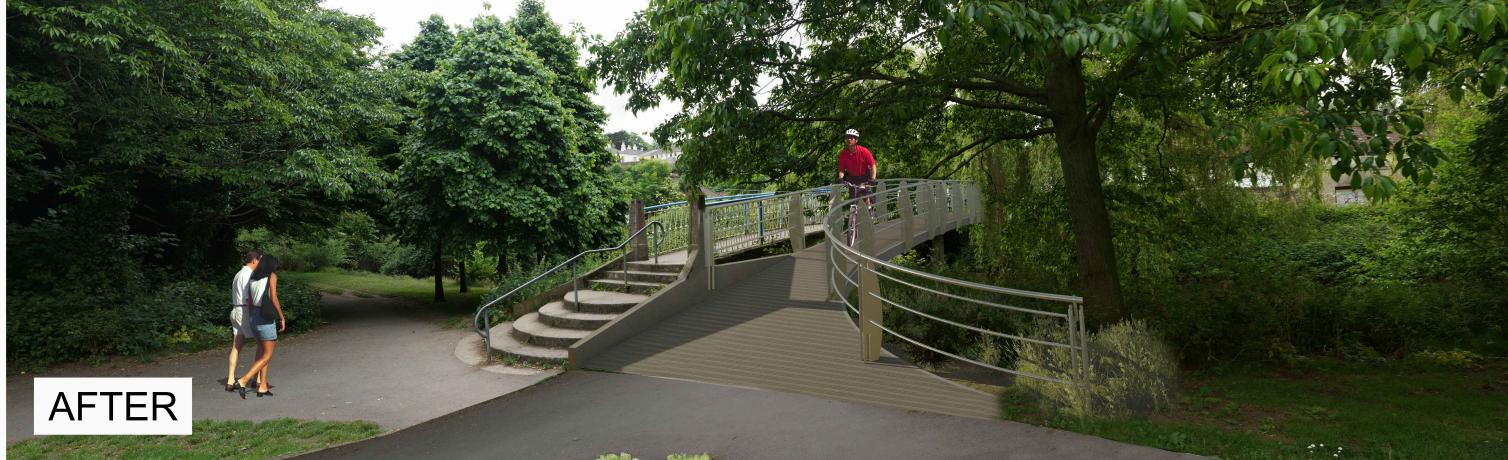

RPS

Approved MC Date SEPT 2018 Scale N/A @ A1 N/A @ A3

Checked MC

MDT0761

DODDER GREENWAY -SIR JOHN ROGERSON'S QUAY TO ORWELL PARK

PHOTOMONTAGE LANSDOWNE RAILWAY UNDERPASS

D01 MDT0761PD1002 - P

(ii) DO NOT SCALE, use figured dimensions only.