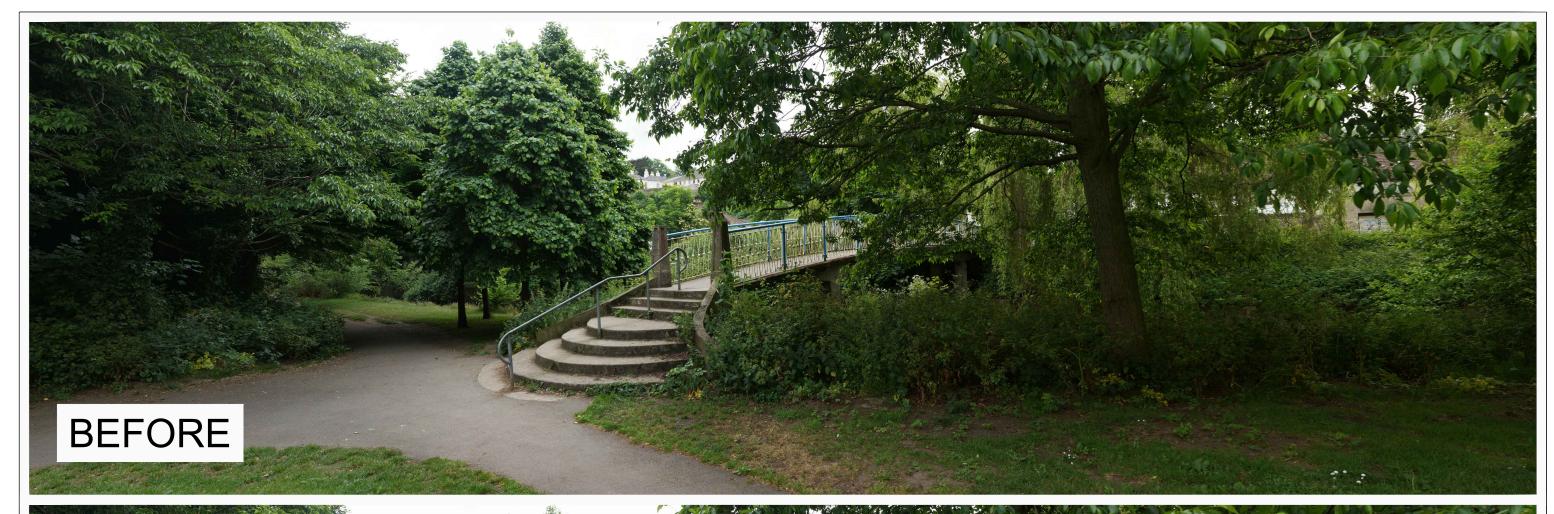

RPS

Approved MC Date SEPT 2018 Scale N/A @ A1 N/A @ A3

Checked MC

MDT0761

DODDER GREENWAY -SIR JOHN ROGERSON'S QUAY TO ORWELL PARK

PHOTOMONTAGE LANSDOWNE RAILWAY UNDERPASS

D01 MDT0761PD1002 - P

(ii) DO NOT SCALE, use figured dimensions only.