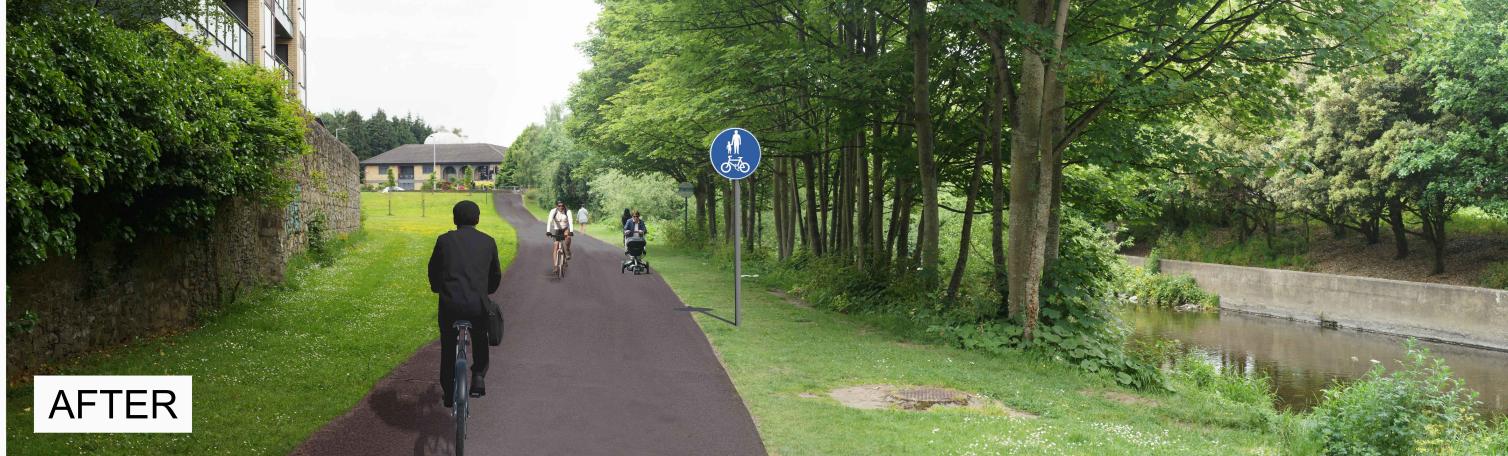

RPS

| Drawn   | JK        | Project                                 |   |
|---------|-----------|-----------------------------------------|---|
| Checked | MC MC     | DODDER GREENWAY -                       |   |
| Approve | d MC      | SIR JOHN ROGERSON'S QUAY TO ORWELL PARK | < |
| Date    | SEPT 2018 | Title PHOTOMONTAGE                      |   |
| Scale   | N/A @ A1  | RIVERSIDE PATH ADJACENT TO              |   |
|         | N/A @ A3  | LANSDOWNE LAWN TENNIS CLUB              |   |