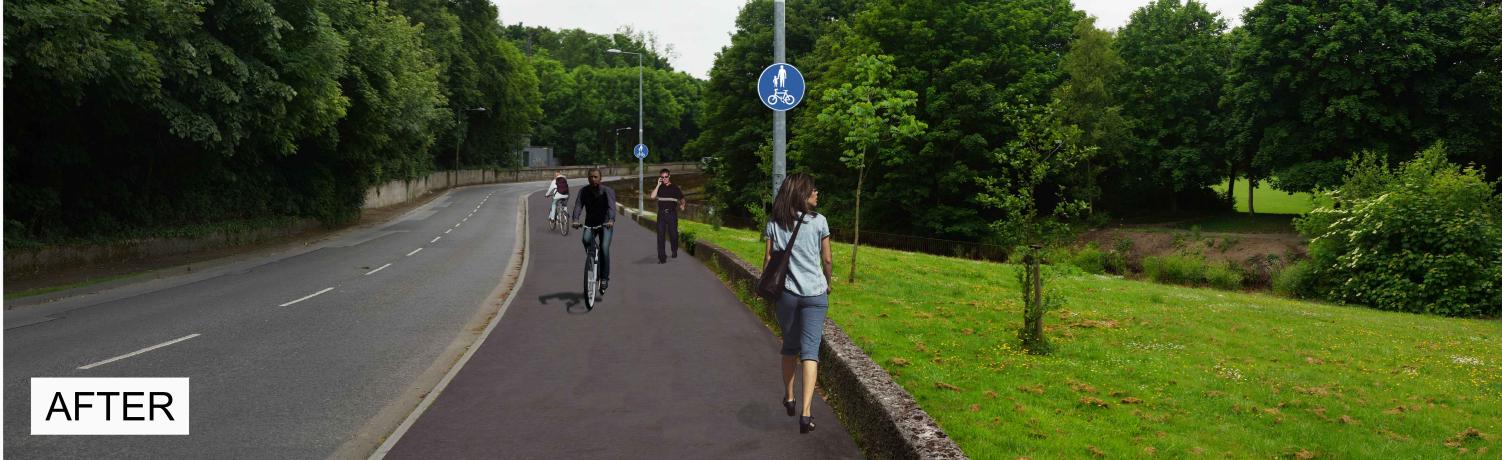

RPS

| Drawn   | JK        | Project                                 |   |
|---------|-----------|-----------------------------------------|---|
| Checked | MC MC     | DODDER GREENWAY -                       |   |
| Approve | d MC      | SIR JOHN ROGERSON'S QUAY TO ORWELL PARK | < |
| Date    | SEPT 2018 | Title PHOTOMONTAGE                      |   |
| Scale   | N/A @ A1  | RIVERSIDE PATH ADJACENT TO              |   |
|         | N/A @ A3  | LANSDOWNE LAWN TENNIS CLUB              |   |

MDT0761PD1002 - P

Job No. MDT0761

File Ref.

Drg. No. P3

R:MDT0761\_Dodder Greenway\8.0 Drawings\WDT0761PD1002 - Public Display Photomontages.dwg

Údarás **Náisiúnta** lompair National **Transport** Authority