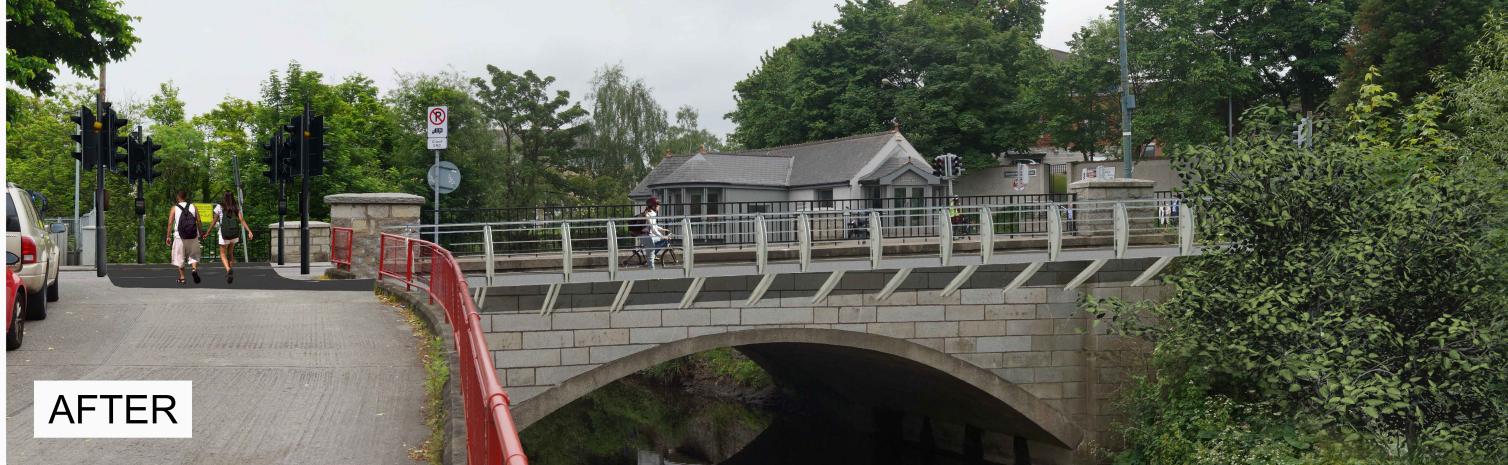

RPS

T +353 1 4882900 F +353 1 2835676 W www.rpsgroup.com/ire E ireland@rpsgroup.com

DODDER GREENWAY -SIR JOHN ROGERSON'S QUAY TO ORWELL PARK Checked MC Approved MC Date SEPT 2018 Scale PHOTOMONTAGE

N/A @ A1 N/A @ A3 SOUTH DOCK ROAD