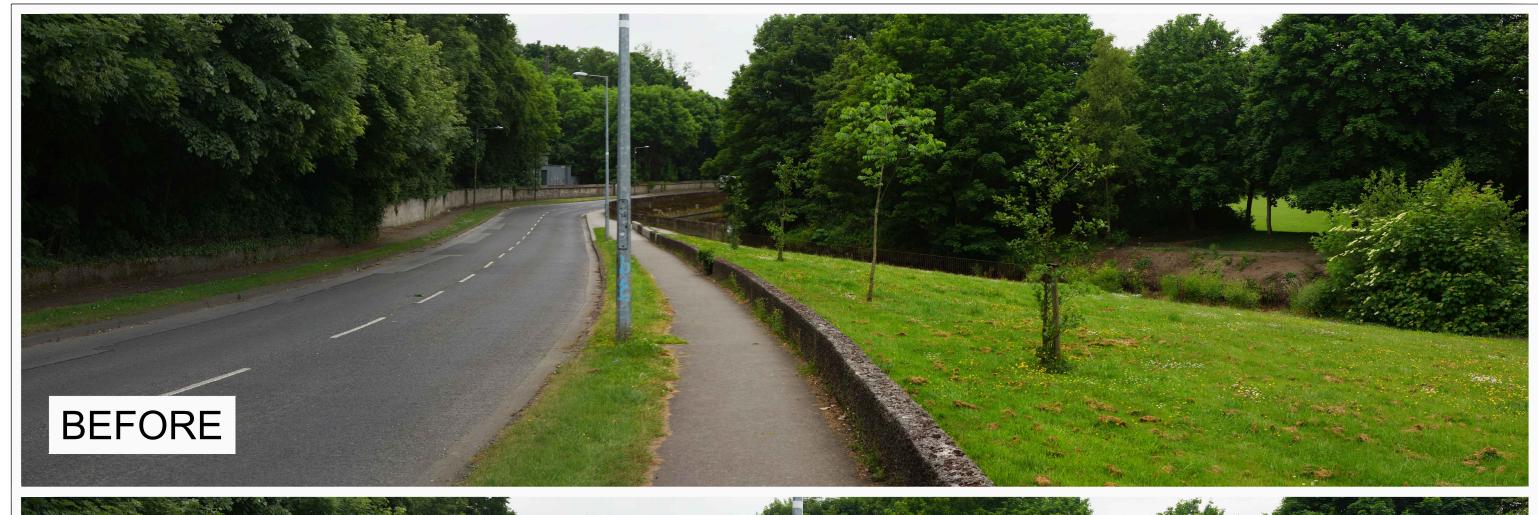

RPS

| Drawn   | JK        | Project                                 |   |
|---------|-----------|-----------------------------------------|---|
| Checked | MC MC     | DODDER GREENWAY -                       |   |
| Approve | d MC      | SIR JOHN ROGERSON'S QUAY TO ORWELL PARK | < |
| Date    | SEPT 2018 | Title PHOTOMONTAGE                      |   |
| Scale   | N/A @ A1  | RIVERSIDE PATH ADJACENT TO              |   |
|         | N/A @ A3  | LANSDOWNE LAWN TENNIS CLUB              |   |

MDT0761PD1002 - P

Job No. MDT0761

File Ref.

Drg. No. P3

R:MDT0761\_Dodder Greenway\8.0 Drawings\WDT0761PD1002 - Public Display Photomontages.dwg

Údarás **Náisiúnta** lompair National **Transport** Authority