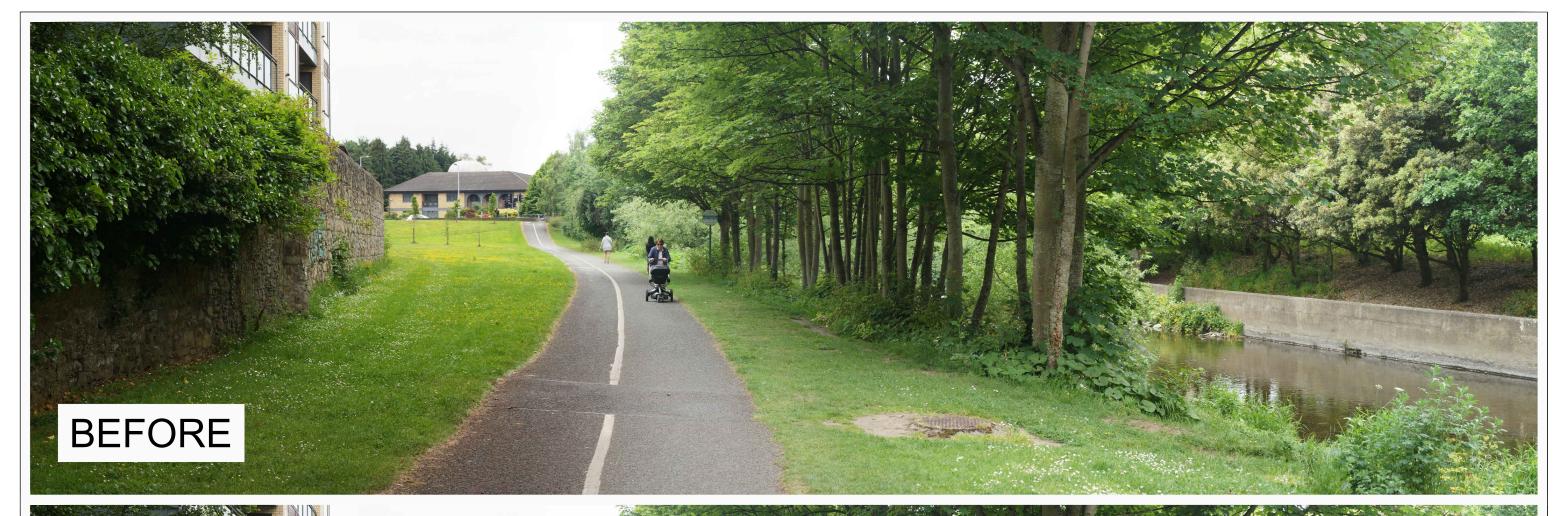

RPS

| Drawn   | JK        | Project                                 |   |
|---------|-----------|-----------------------------------------|---|
| Checked | MC MC     | DODDER GREENWAY -                       |   |
| Approve | d MC      | SIR JOHN ROGERSON'S QUAY TO ORWELL PARK | < |
| Date    | SEPT 2018 | Title PHOTOMONTAGE                      |   |
| Scale   | N/A @ A1  | RIVERSIDE PATH ADJACENT TO              |   |
|         | N/A @ A3  | LANSDOWNE LAWN TENNIS CLUB              |   |