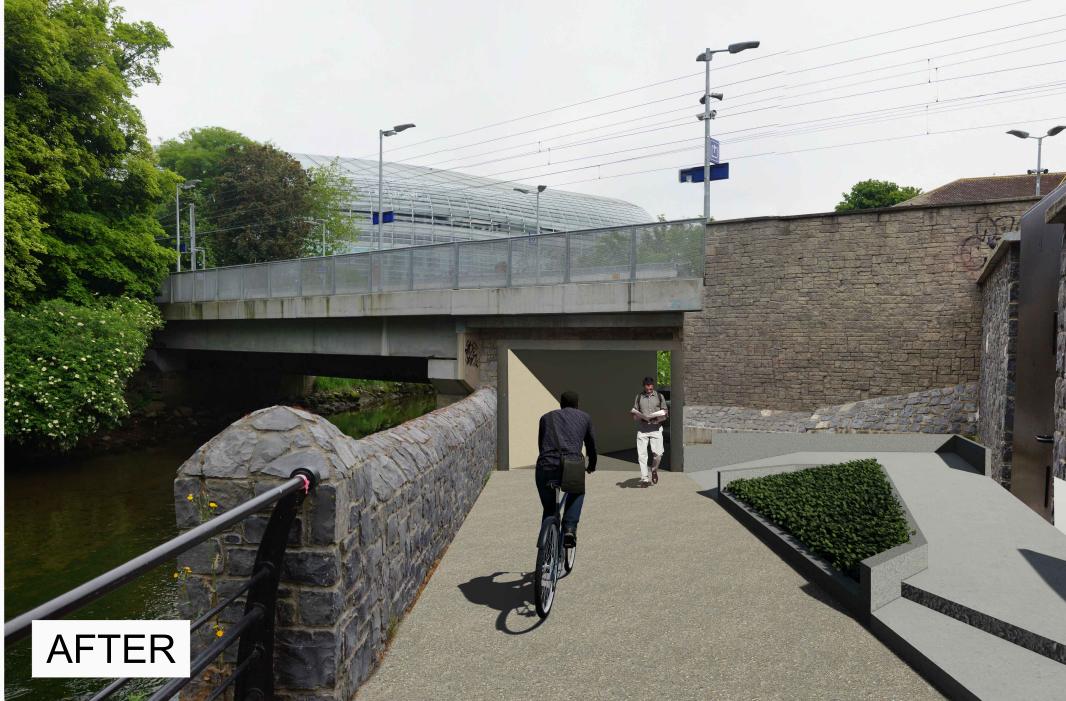

RPS

Approved MC Date SEPT 2018 Scale N/A @ A1 N/A @ A3

Checked MC

MDT0761

DODDER GREENWAY -SIR JOHN ROGERSON'S QUAY TO ORWELL PARK

PHOTOMONTAGE LANSDOWNE RAILWAY UNDERPASS

D01 MDT0761PD1002 - P

(ii) DO NOT SCALE, use figured dimensions only.