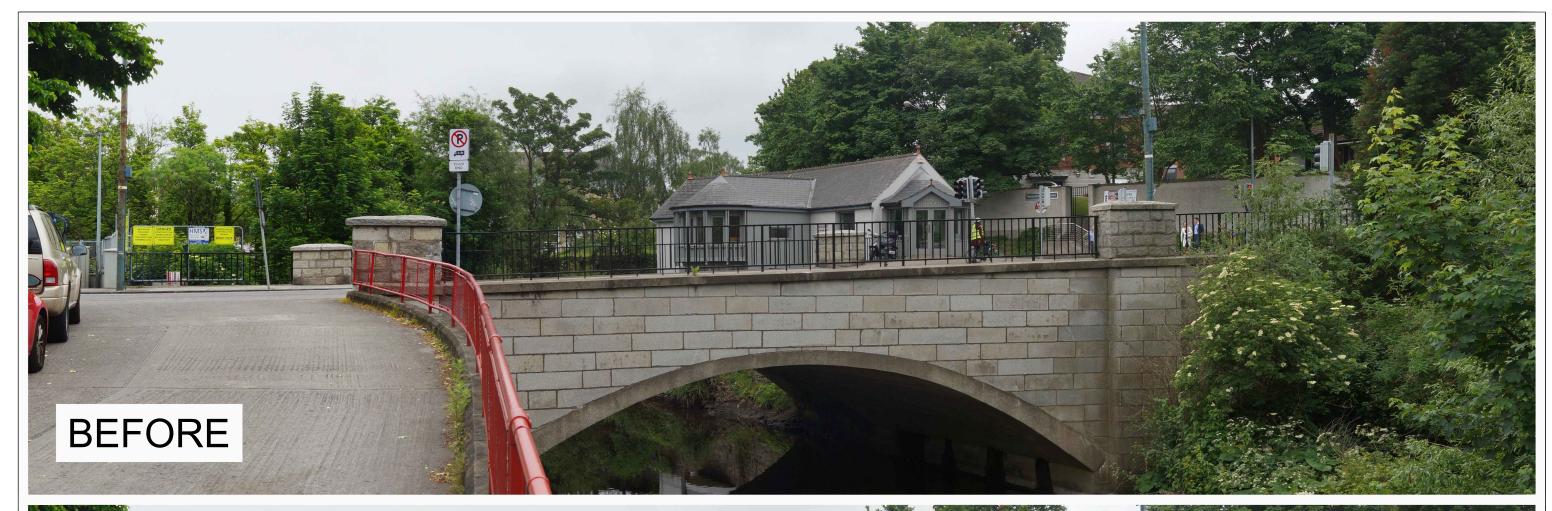

RPS

T +353 1 4882900 F +353 1 2835676 W www.rpsgroup.com/ire E ireland@rpsgroup.com

DODDER GREENWAY -SIR JOHN ROGERSON'S QUAY TO ORWELL PARK Checked MC Approved MC Date SEPT 2018 Scale PHOTOMONTAGE

N/A @ A1 N/A @ A3 SOUTH DOCK ROAD