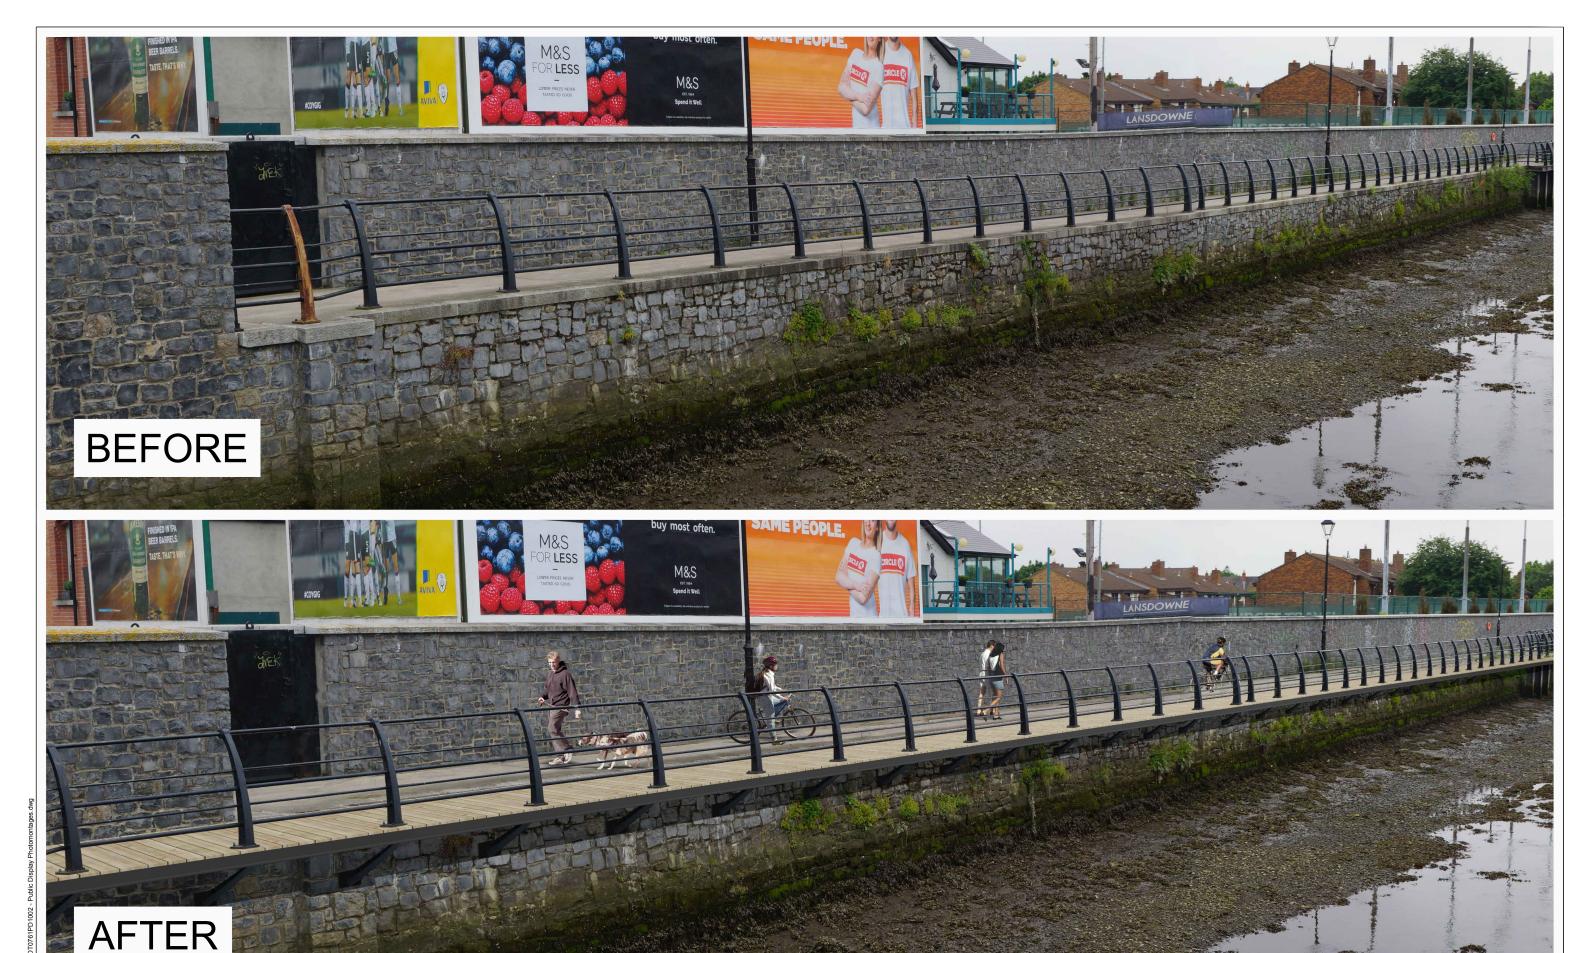

RPS

| Drawn   | JK        | Project                                 |   |
|---------|-----------|-----------------------------------------|---|
| Checked | MC MC     | DODDER GREENWAY -                       |   |
| Approve | d MC      | SIR JOHN ROGERSON'S QUAY TO ORWELL PARK | < |
| Date    | SEPT 2018 | Title PHOTOMONTAGE                      |   |
| Scale   | N/A @ A1  | RIVERSIDE PATH ADJACENT TO              |   |
|         | N/A @ A3  | LANSDOWNE LAWN TENNIS CLUB              |   |

MDT0761PD1002 - P

Job No. MDT0761

File Ref.

Drg. No. P3

R:MDT0761\_Dodder Greenway\8.0 Drawings\WDT0761PD1002 - Public Display Photomontages.dwg

Údarás **Náisiúnta** lompair National **Transport** Authority