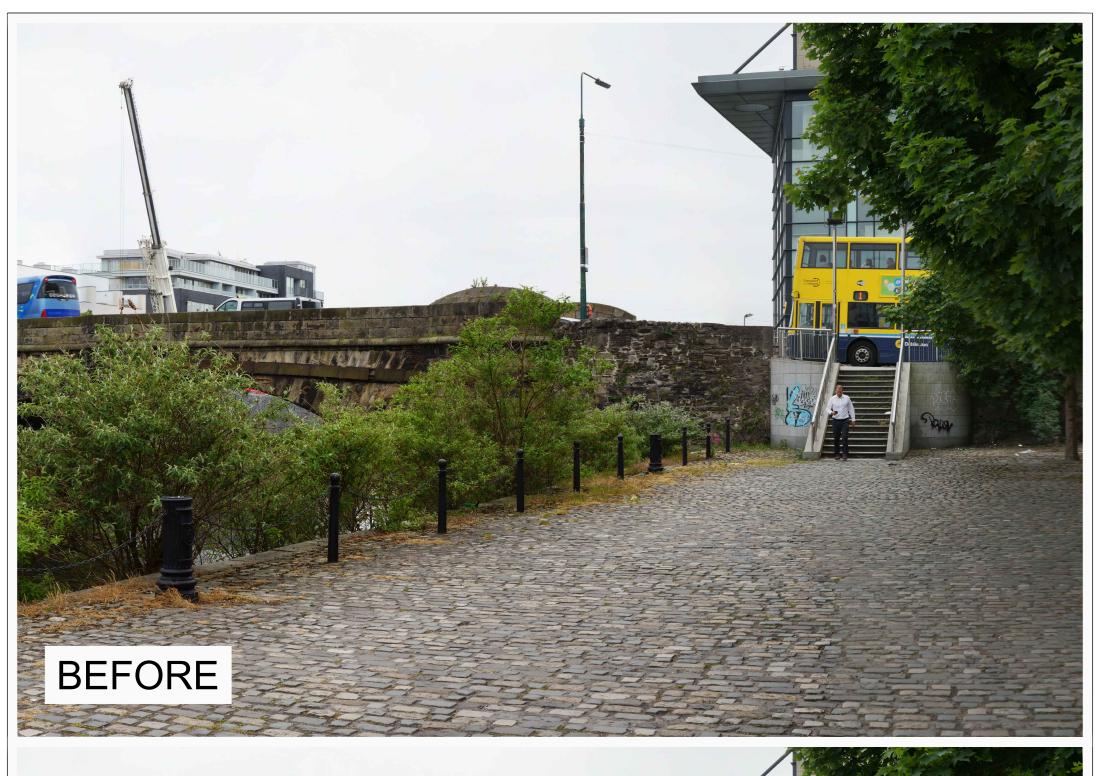

RPS

Approved MC Date SEPT 2018 Scale N/A @ A1 N/A @ A3

Checked MC

MDT0761

DODDER GREENWAY -SIR JOHN ROGERSON'S QUAY TO ORWELL PARK

PHOTOMONTAGE LANSDOWNE RAILWAY UNDERPASS

D01 MDT0761PD1002 - P

(ii) DO NOT SCALE, use figured dimensions only.