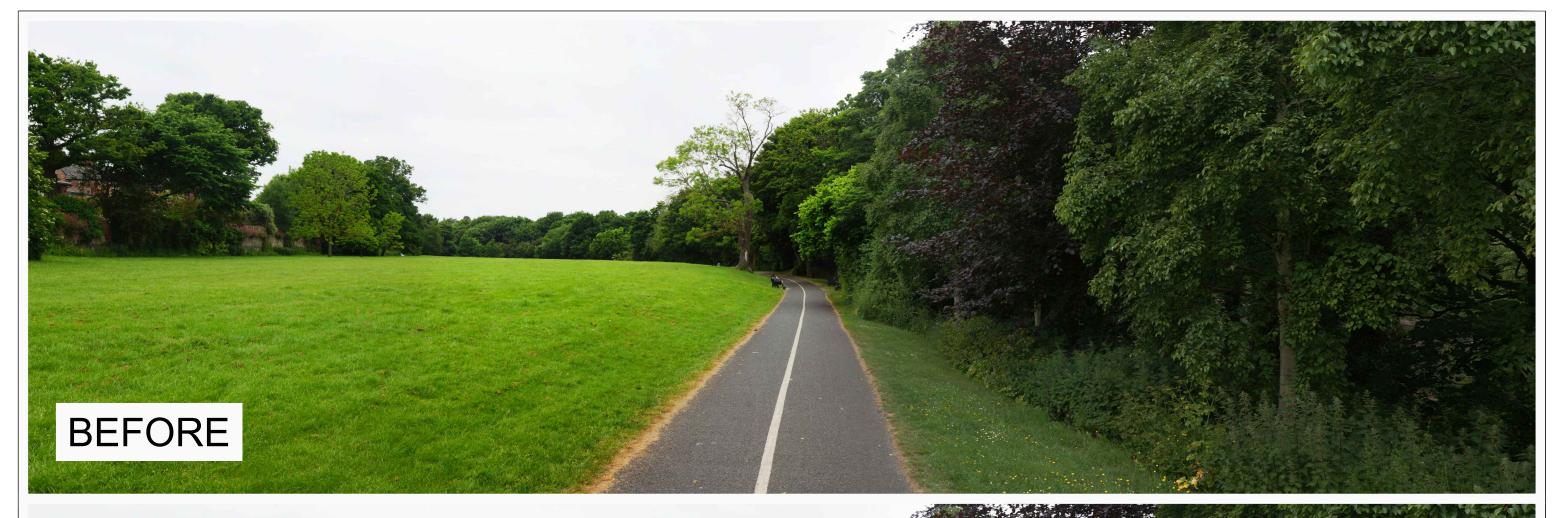

| Drawn    | JK        | Project   |                   |                |         |
|----------|-----------|-----------|-------------------|----------------|---------|
| Checked  | MC        | ]         |                   | GREENWAY -     |         |
| Approved | I MC      | SIR       | JOHN ROGERSON'S   | QUAY TO ORWELL | . PARK  |
| Date     | SEPT 2018 | Title     | PHOTOM            | ONTAGE         |         |
| Scale    | N/A @ A1  |           | GRAND CAI         | NAL LOCKS      |         |
|          | N/A @ A3  |           |                   |                |         |
| Job No.  | MDT0761   | File Ref. | MDT0761PD1002 - P | Drg. No. P1    | Rev. D0 |