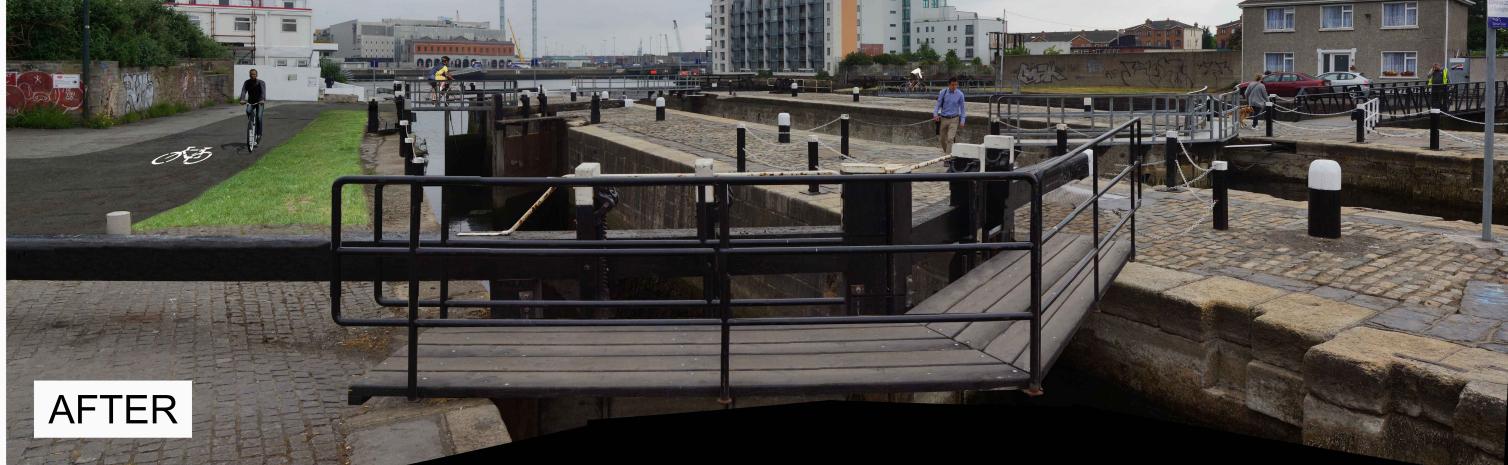

| Drawn    | JK        | Project   |                   |                |         |
|----------|-----------|-----------|-------------------|----------------|---------|
| Checked  | MC        | ]         |                   | GREENWAY -     |         |
| Approved | I MC      | SIR       | JOHN ROGERSON'S   | QUAY TO ORWELL | . PARK  |
| Date     | SEPT 2018 | Title     | PHOTOM            | ONTAGE         |         |
| Scale    | N/A @ A1  |           | GRAND CAI         | NAL LOCKS      |         |
|          | N/A @ A3  |           |                   |                |         |
| Job No.  | MDT0761   | File Ref. | MDT0761PD1002 - P | Drg. No. P1    | Rev. D0 |