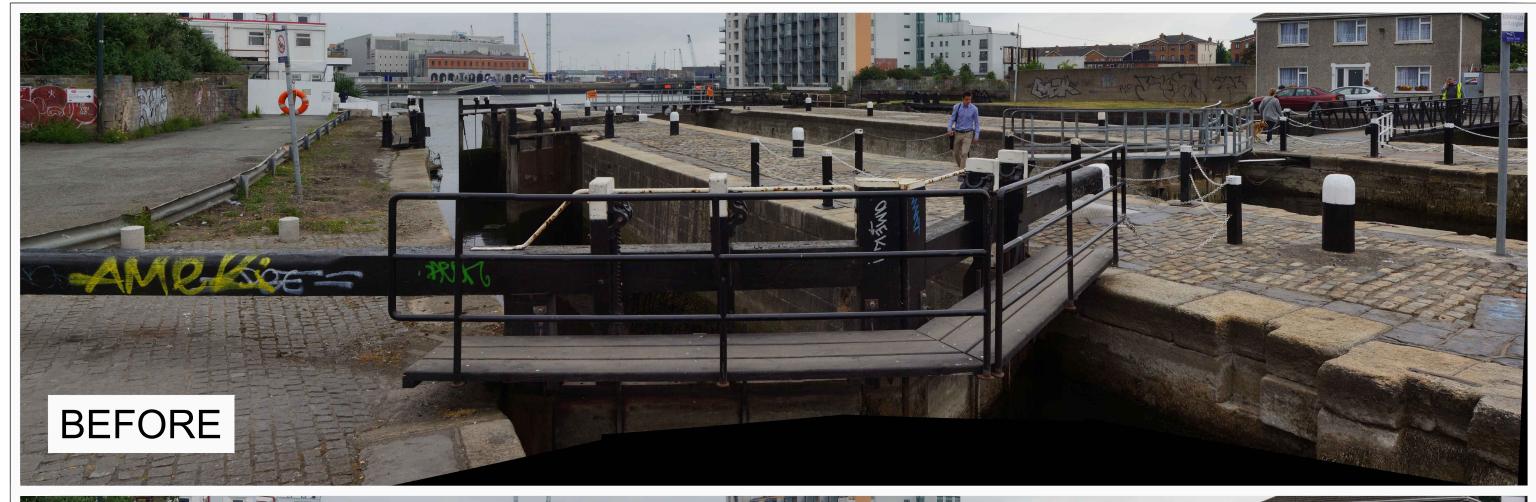

| Drawn    | JK        | Project   |                   |                |         |
|----------|-----------|-----------|-------------------|----------------|---------|
| Checked  | MC        | ]         |                   | GREENWAY -     |         |
| Approved | I MC      | SIR       | JOHN ROGERSON'S   | QUAY TO ORWELL | . PARK  |
| Date     | SEPT 2018 | Title     | PHOTOM            | ONTAGE         |         |
| Scale    | N/A @ A1  |           | GRAND CAI         | NAL LOCKS      |         |
|          | N/A @ A3  |           |                   |                |         |
| Job No.  | MDT0761   | File Ref. | MDT0761PD1002 - P | Drg. No. P1    | Rev. D0 |