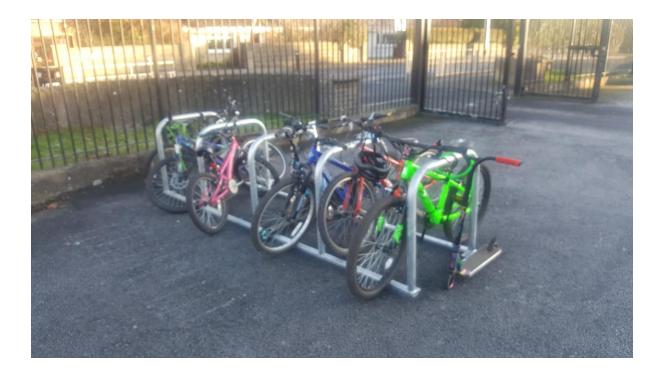

## Dimensions of Cycle Parking Stands

The cycle parking stands that DCC provide are toastrack style Sheffield stands. We supply these in both standard and junior sizes. The photo below shows the Standard size stands. Standard size stands will work for most bikes from older primary school upwards. Junior sized stands work better for younger primary school classes.