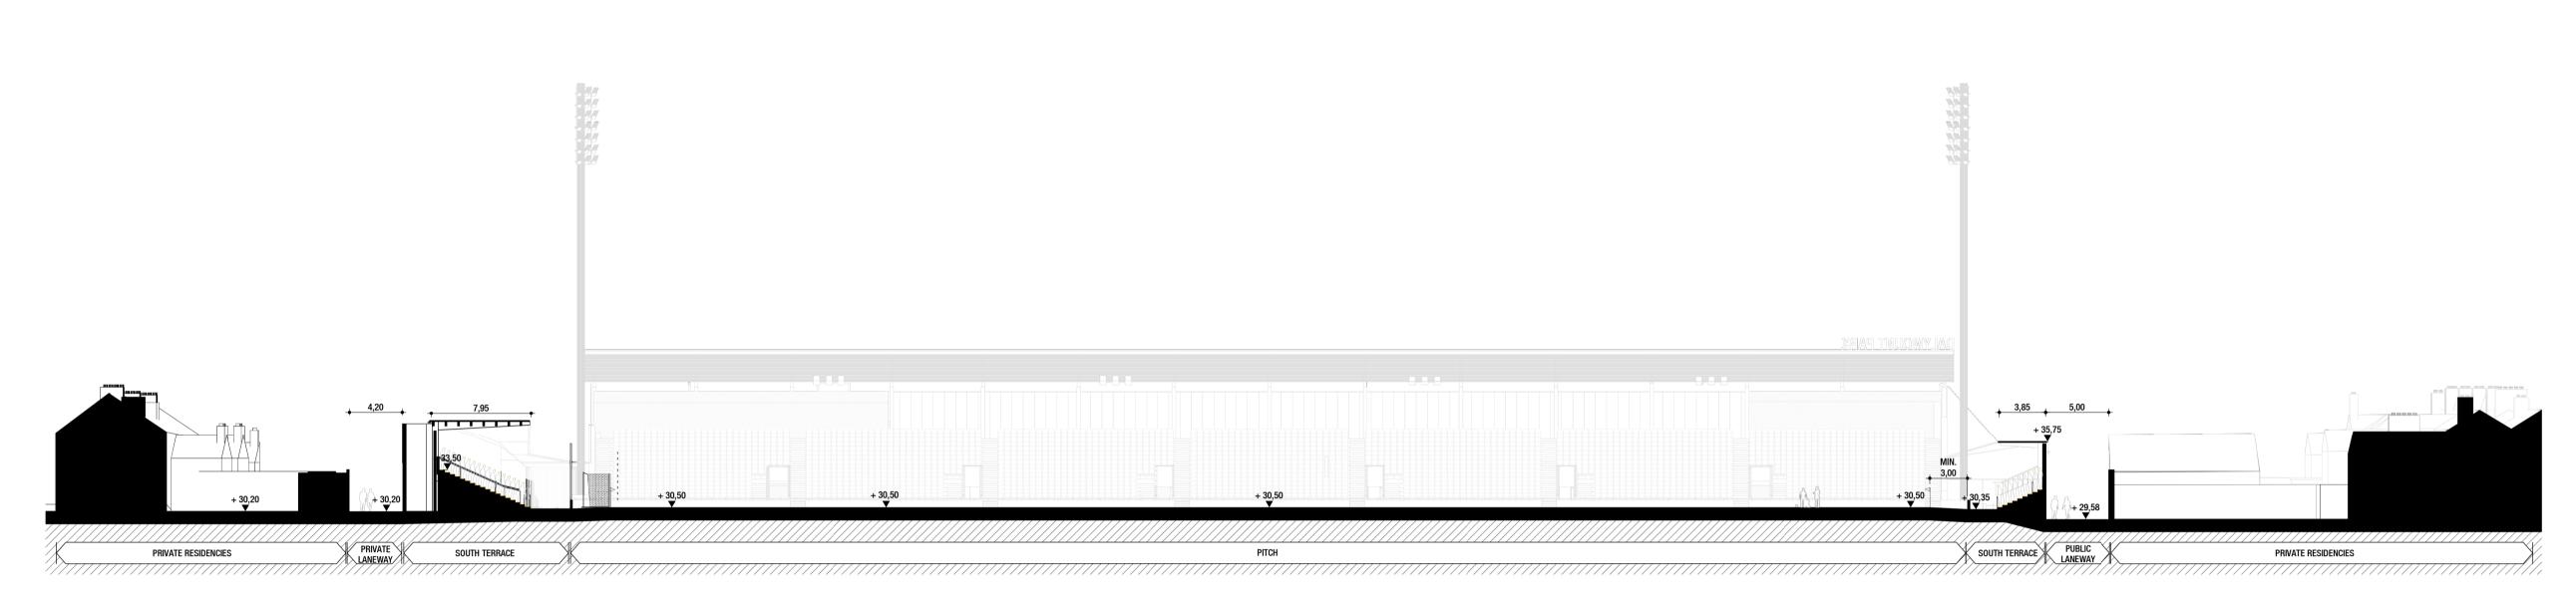

## Dalymount Park Stadium Redevelopment

Proposed GA - North and South Terraces
Sections

| Scale     |      | Date          | Client Project No. | Origin. Pro | ject No.   |  |
|-----------|------|---------------|--------------------|-------------|------------|--|
| A1<br>A3  |      | 01/09/2023    | -                  | P - 1       | P - 102025 |  |
|           |      | Drawn Checked |                    | Approved    |            |  |
|           |      | AA            | VB                 | 1           | VB         |  |
| Drawing I | No.  |               |                    | Status      | Revisio    |  |
|           | 1020 | S4            | 010                |             |            |  |
|           |      |               |                    |             |            |  |