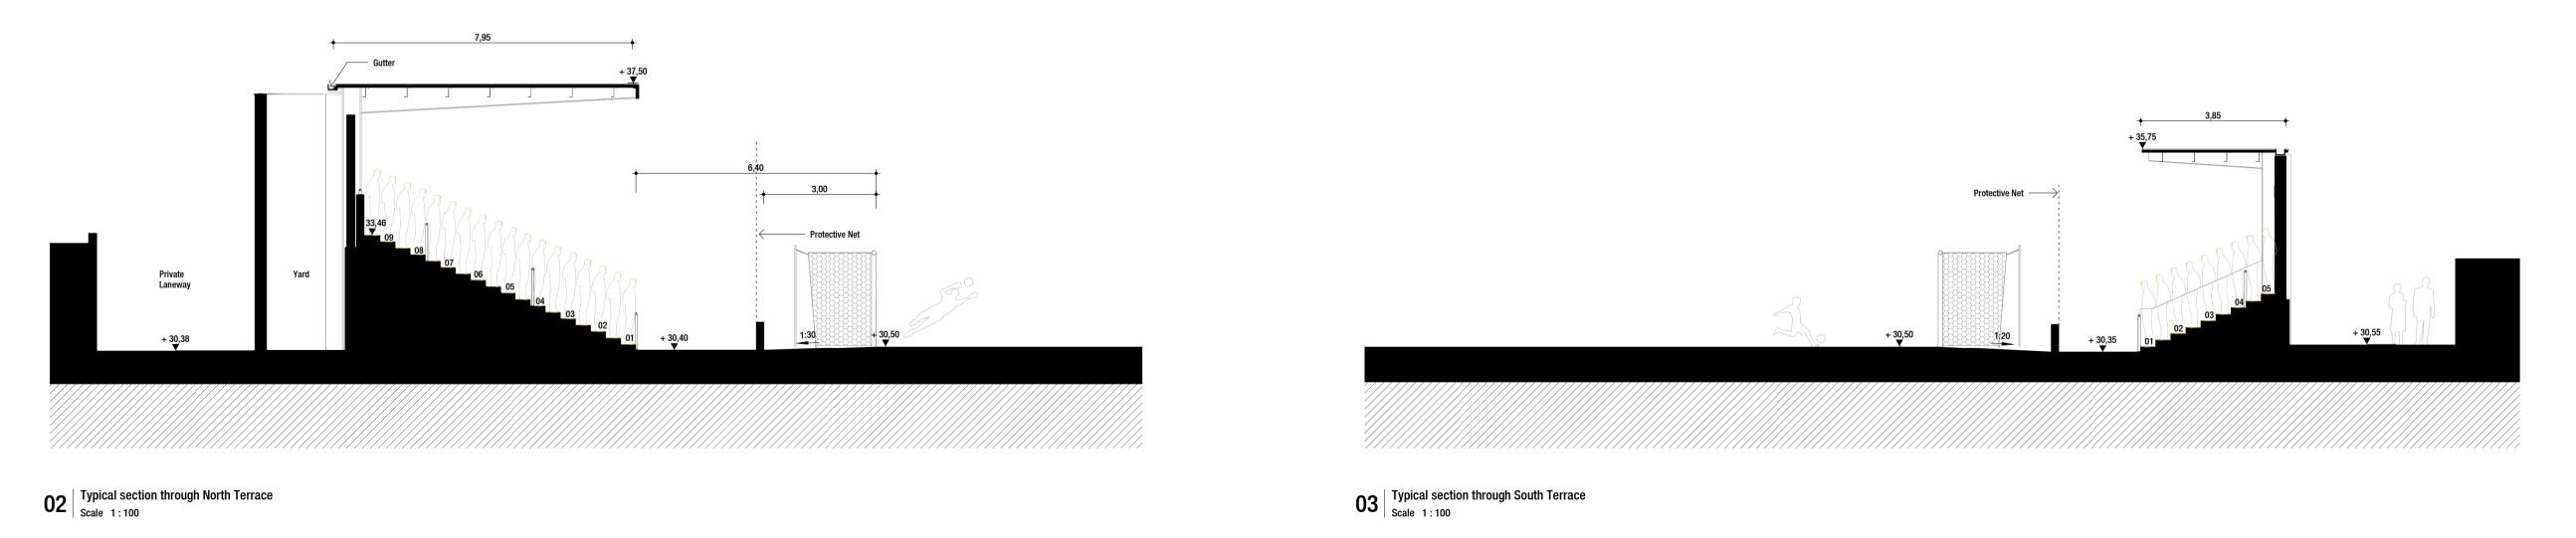

## Dalymount Park Stadium Redevelopment

Proposed GA - North and South Terraces
Sections

| Scale     |      | Date          | Client Project No. | Origin. Pro | ject No.   |  |
|-----------|------|---------------|--------------------|-------------|------------|--|
| A1<br>A3  |      | 01/09/2023    | -                  | P - 1       | P - 102025 |  |
|           |      | Drawn Checked |                    | Approved    |            |  |
|           |      | AA            | VB                 | 1           | VB         |  |
| Drawing I | No.  |               |                    | Status      | Revisio    |  |
|           | 1020 | S4            | 010                |             |            |  |
|           |      |               |                    |             |            |  |