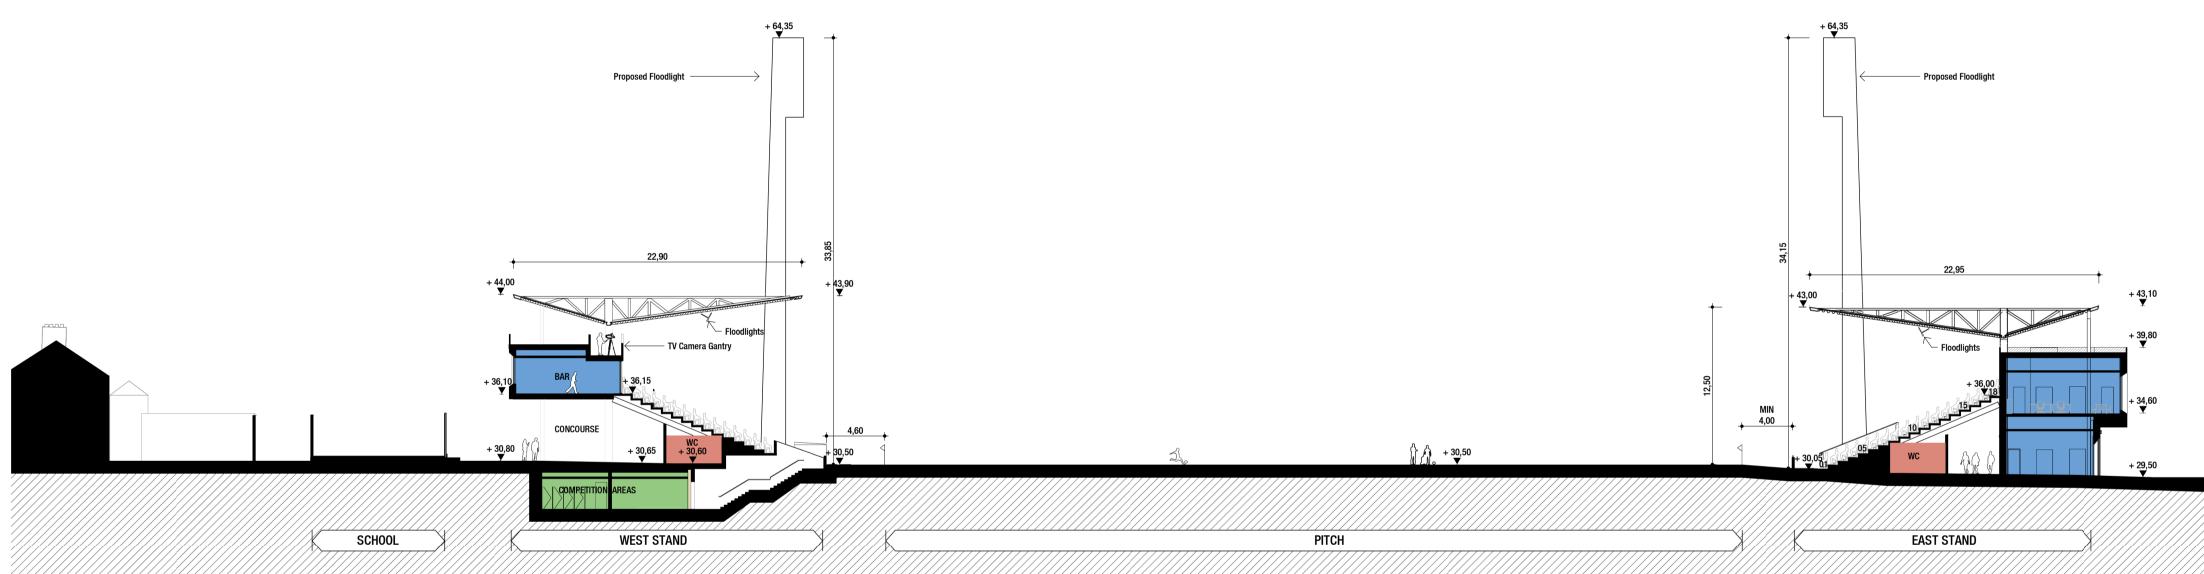

| PITCH | X | EAST STAND |                                         |
|-------|---|------------|-----------------------------------------|
|       |   |            | `////////////////////////////////////// |