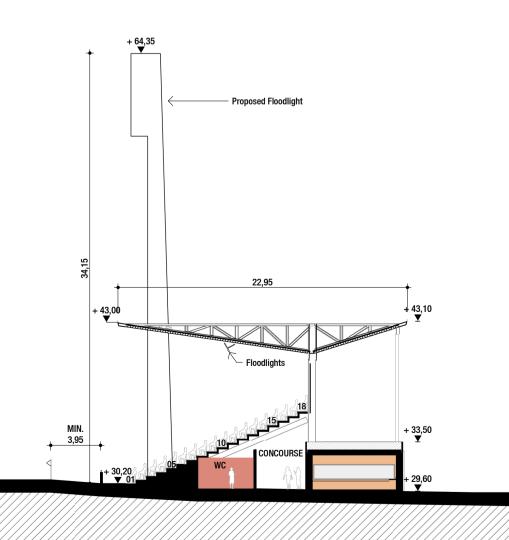

| PITCH | X | EAST STAND |                                         |
|-------|---|------------|-----------------------------------------|
|       |   |            | `////////////////////////////////////// |