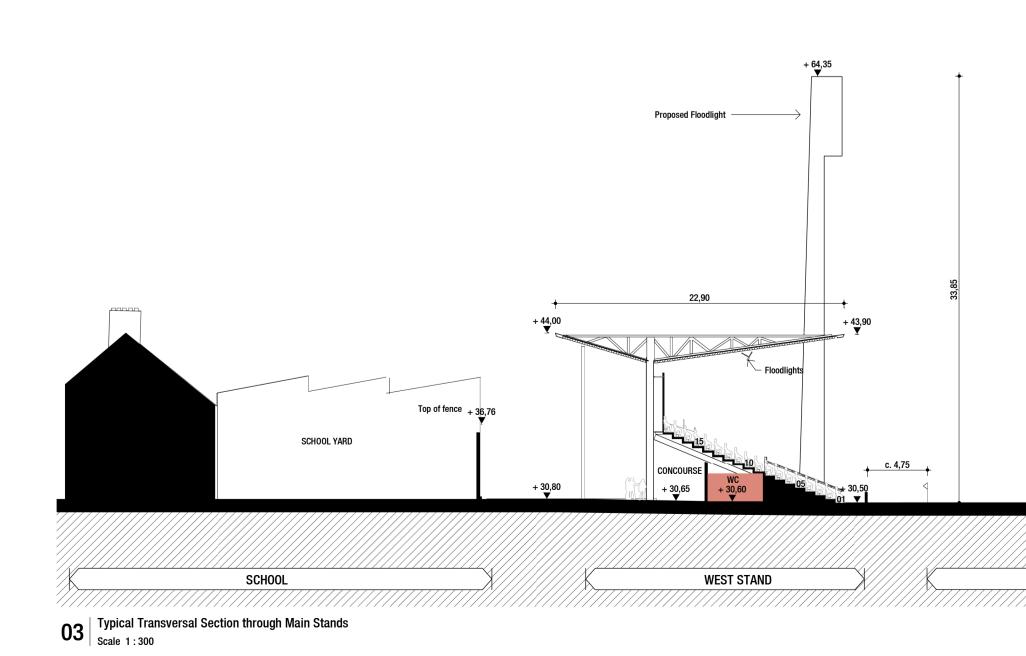

<sup>01</sup> Staggered Section Through Accesses and Vomitories Scale 1:300

+ 30,50

PITCH

 $02 \Big| \begin{array}{c} \mbox{Typical Transversal Section Through Accommodation} \\ \mbox{Scale 1:300} \end{array} \Big|$ 