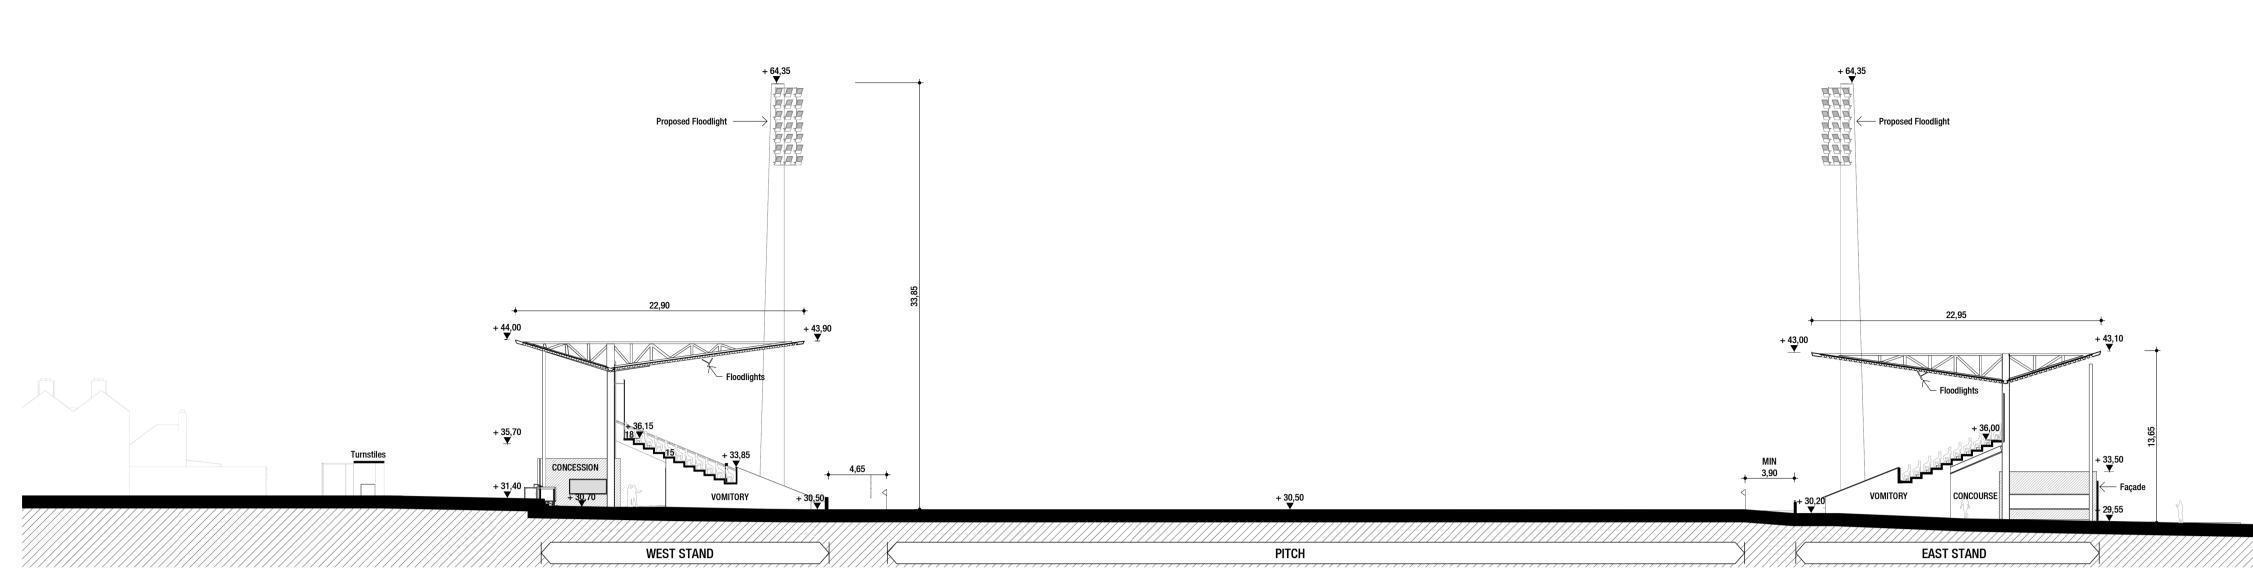

<sup>01</sup> Staggered Section Through Accesses and Vomitories Scale 1:300

+ 30,50

PITCH

 $02 \Big| \begin{array}{c} \mbox{Typical Transversal Section Through Accommodation} \\ \mbox{Scale 1:300} \end{array} \Big|$ 