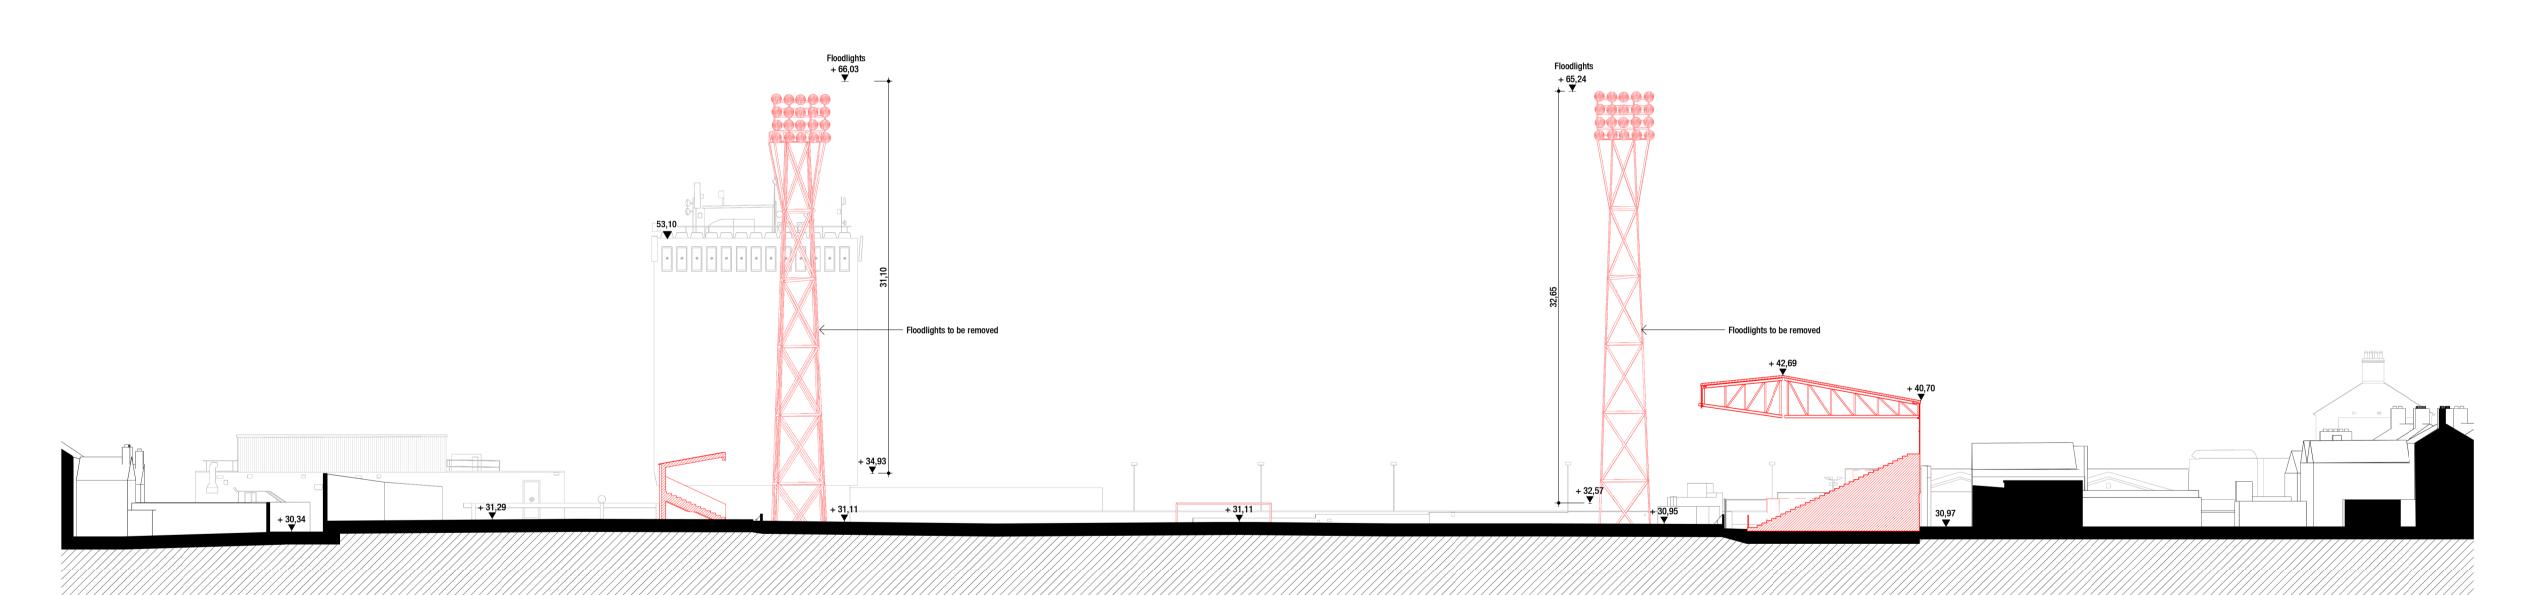

03 Demolition Section 03
Scale 1:300

04 Demolition Section 04
Scale 1:300

## GENERAL NOTES: All dimensions are in millimeters. All vertical levels in metres and referenced to MSL datum unless noted otherwise. All Architecture drawings to be read in conjunction with all relevant specifications, Structural Engineer's drawings, Services Engineer's and other Specialist's drawings. Any discrepancies between graphic and written information must be immediately reported to the Architect in writing. in writing. **DEMOLITION KEY:** Demolition of Building/Structure/Tree To include, but not limited to, demolition of Stands, floodlights, pitch, walls and paving.