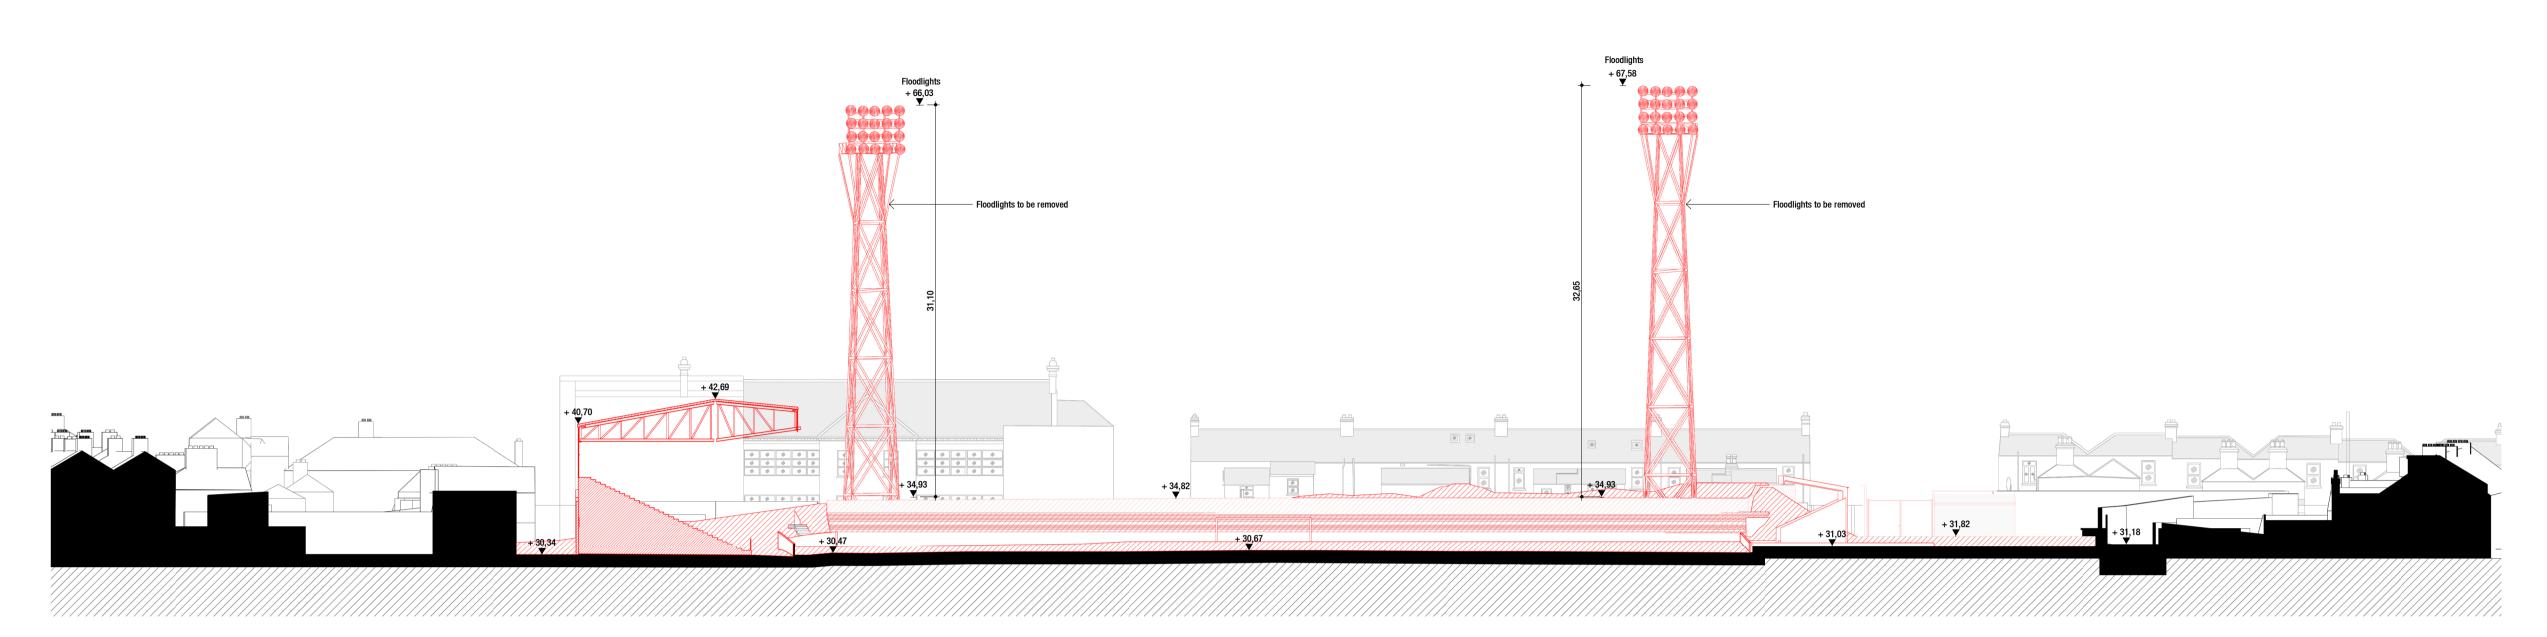

03 Demolition Section 03
Scale 1:300

04 Demolition Section 04
Scale 1:300

## GENERAL NOTES: All dimensions are in millimeters. All vertical levels in metres and referenced to MSL datum unless noted otherwise. All Architecture drawings to be read in conjunction with all relevant specifications, Structural Engineer's drawings, Services Engineer's and other Specialist's drawings. Any discrepancies between graphic and written information must be immediately reported to the Architect in writing. in writing. **DEMOLITION KEY:** Demolition of Building/Structure/Tree To include, but not limited to, demolition of Stands, floodlights, pitch, walls and paving.