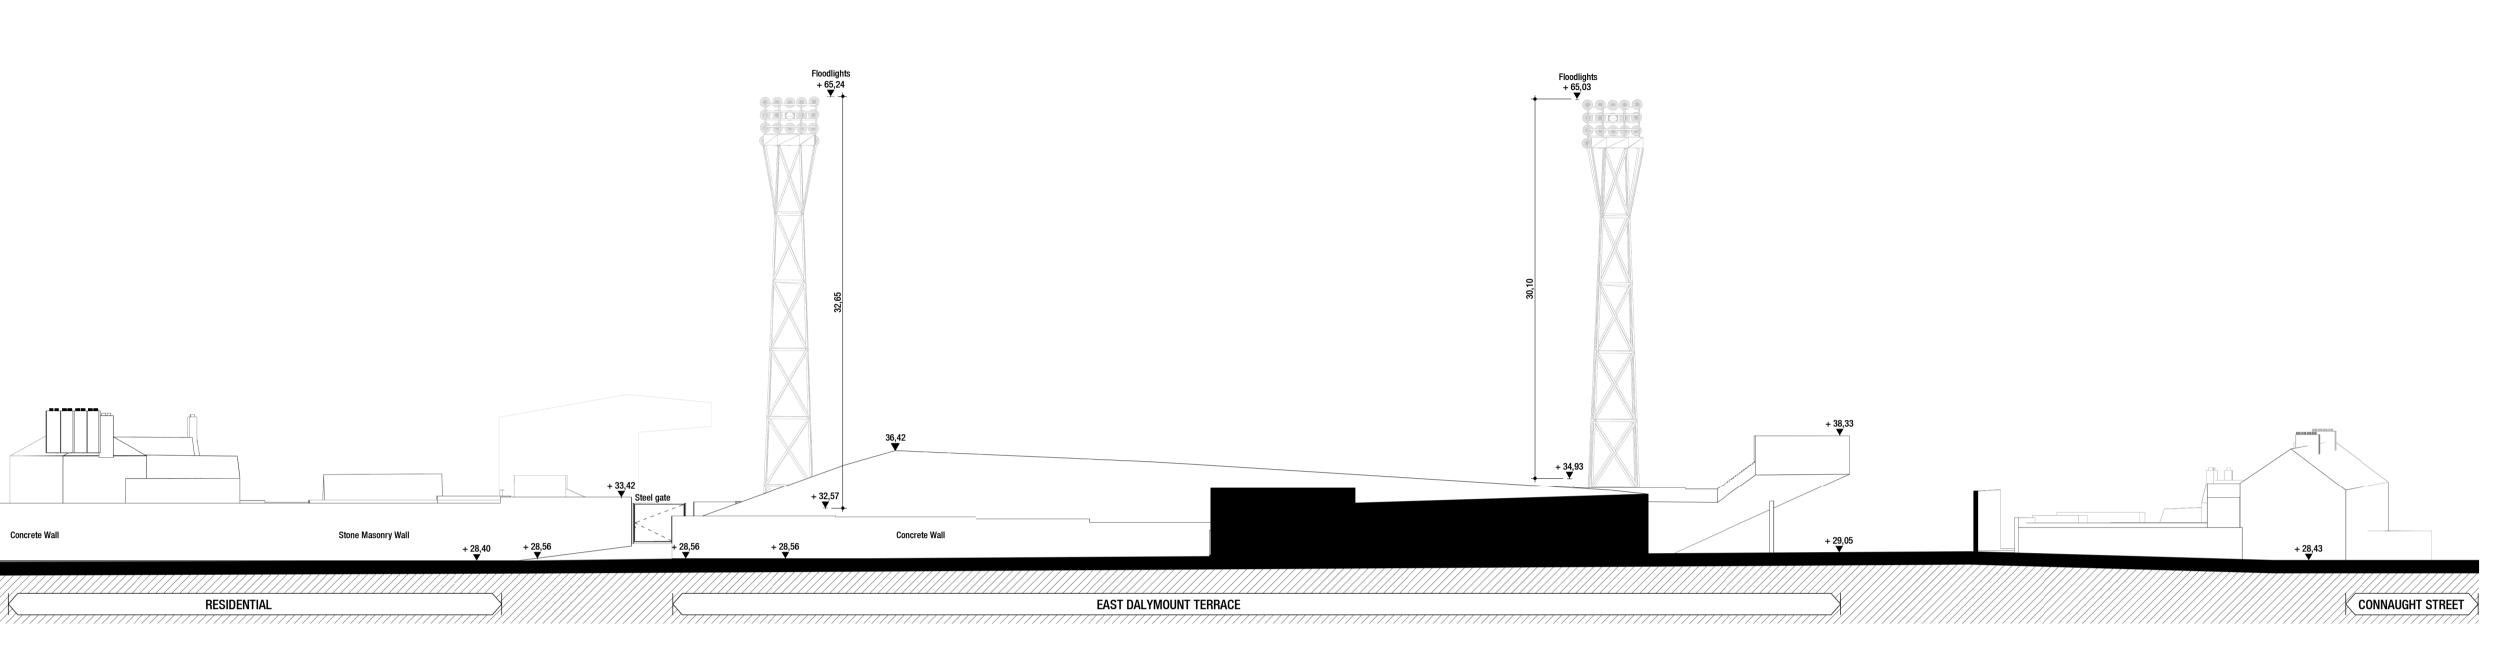

Dalymount Park
Stadium Redevelopment

Dwg Title

Existing GA Elevations

Scale

A1 1:300
A3 1:600

Drawn
AA

Drawing No.

102025-ID0-DR-A-1101-XX-XX