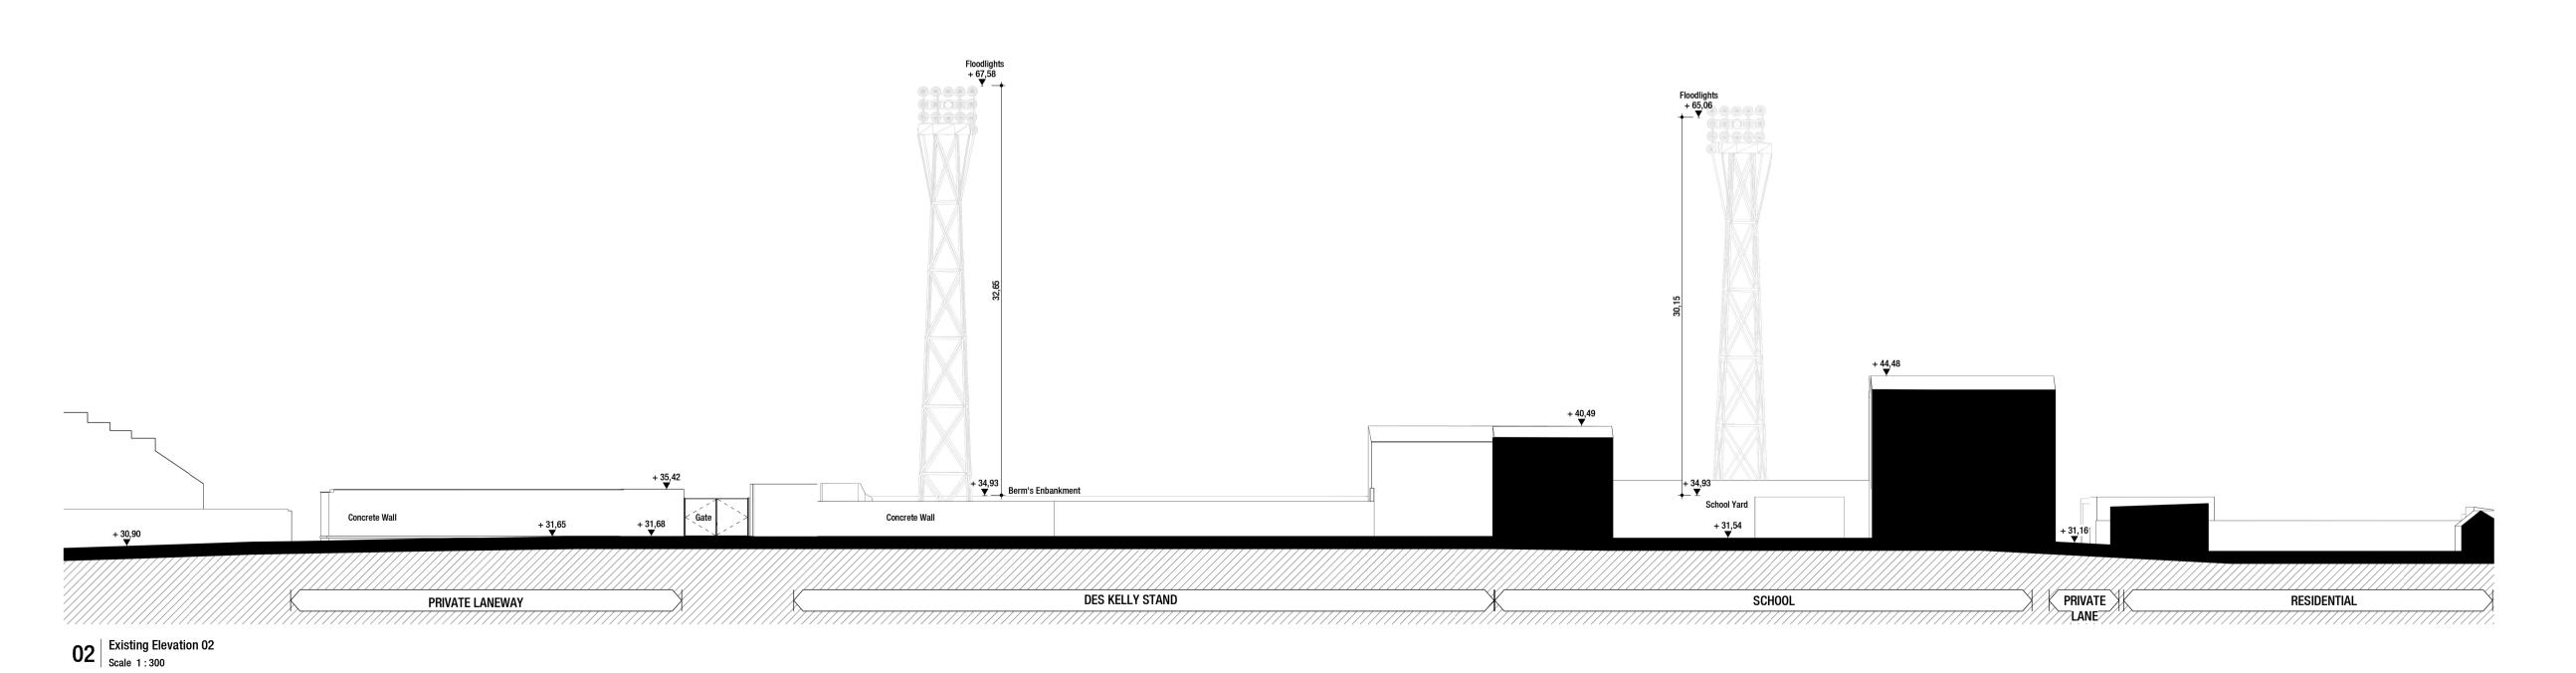

Dalymount Park
Stadium Redevelopment

Dwg Title

Existing GA Elevations

Scale

A1 1:300
A3 1:600

Drawn
AA

Drawing No.

102025-ID0-DR-A-1101-XX-XX