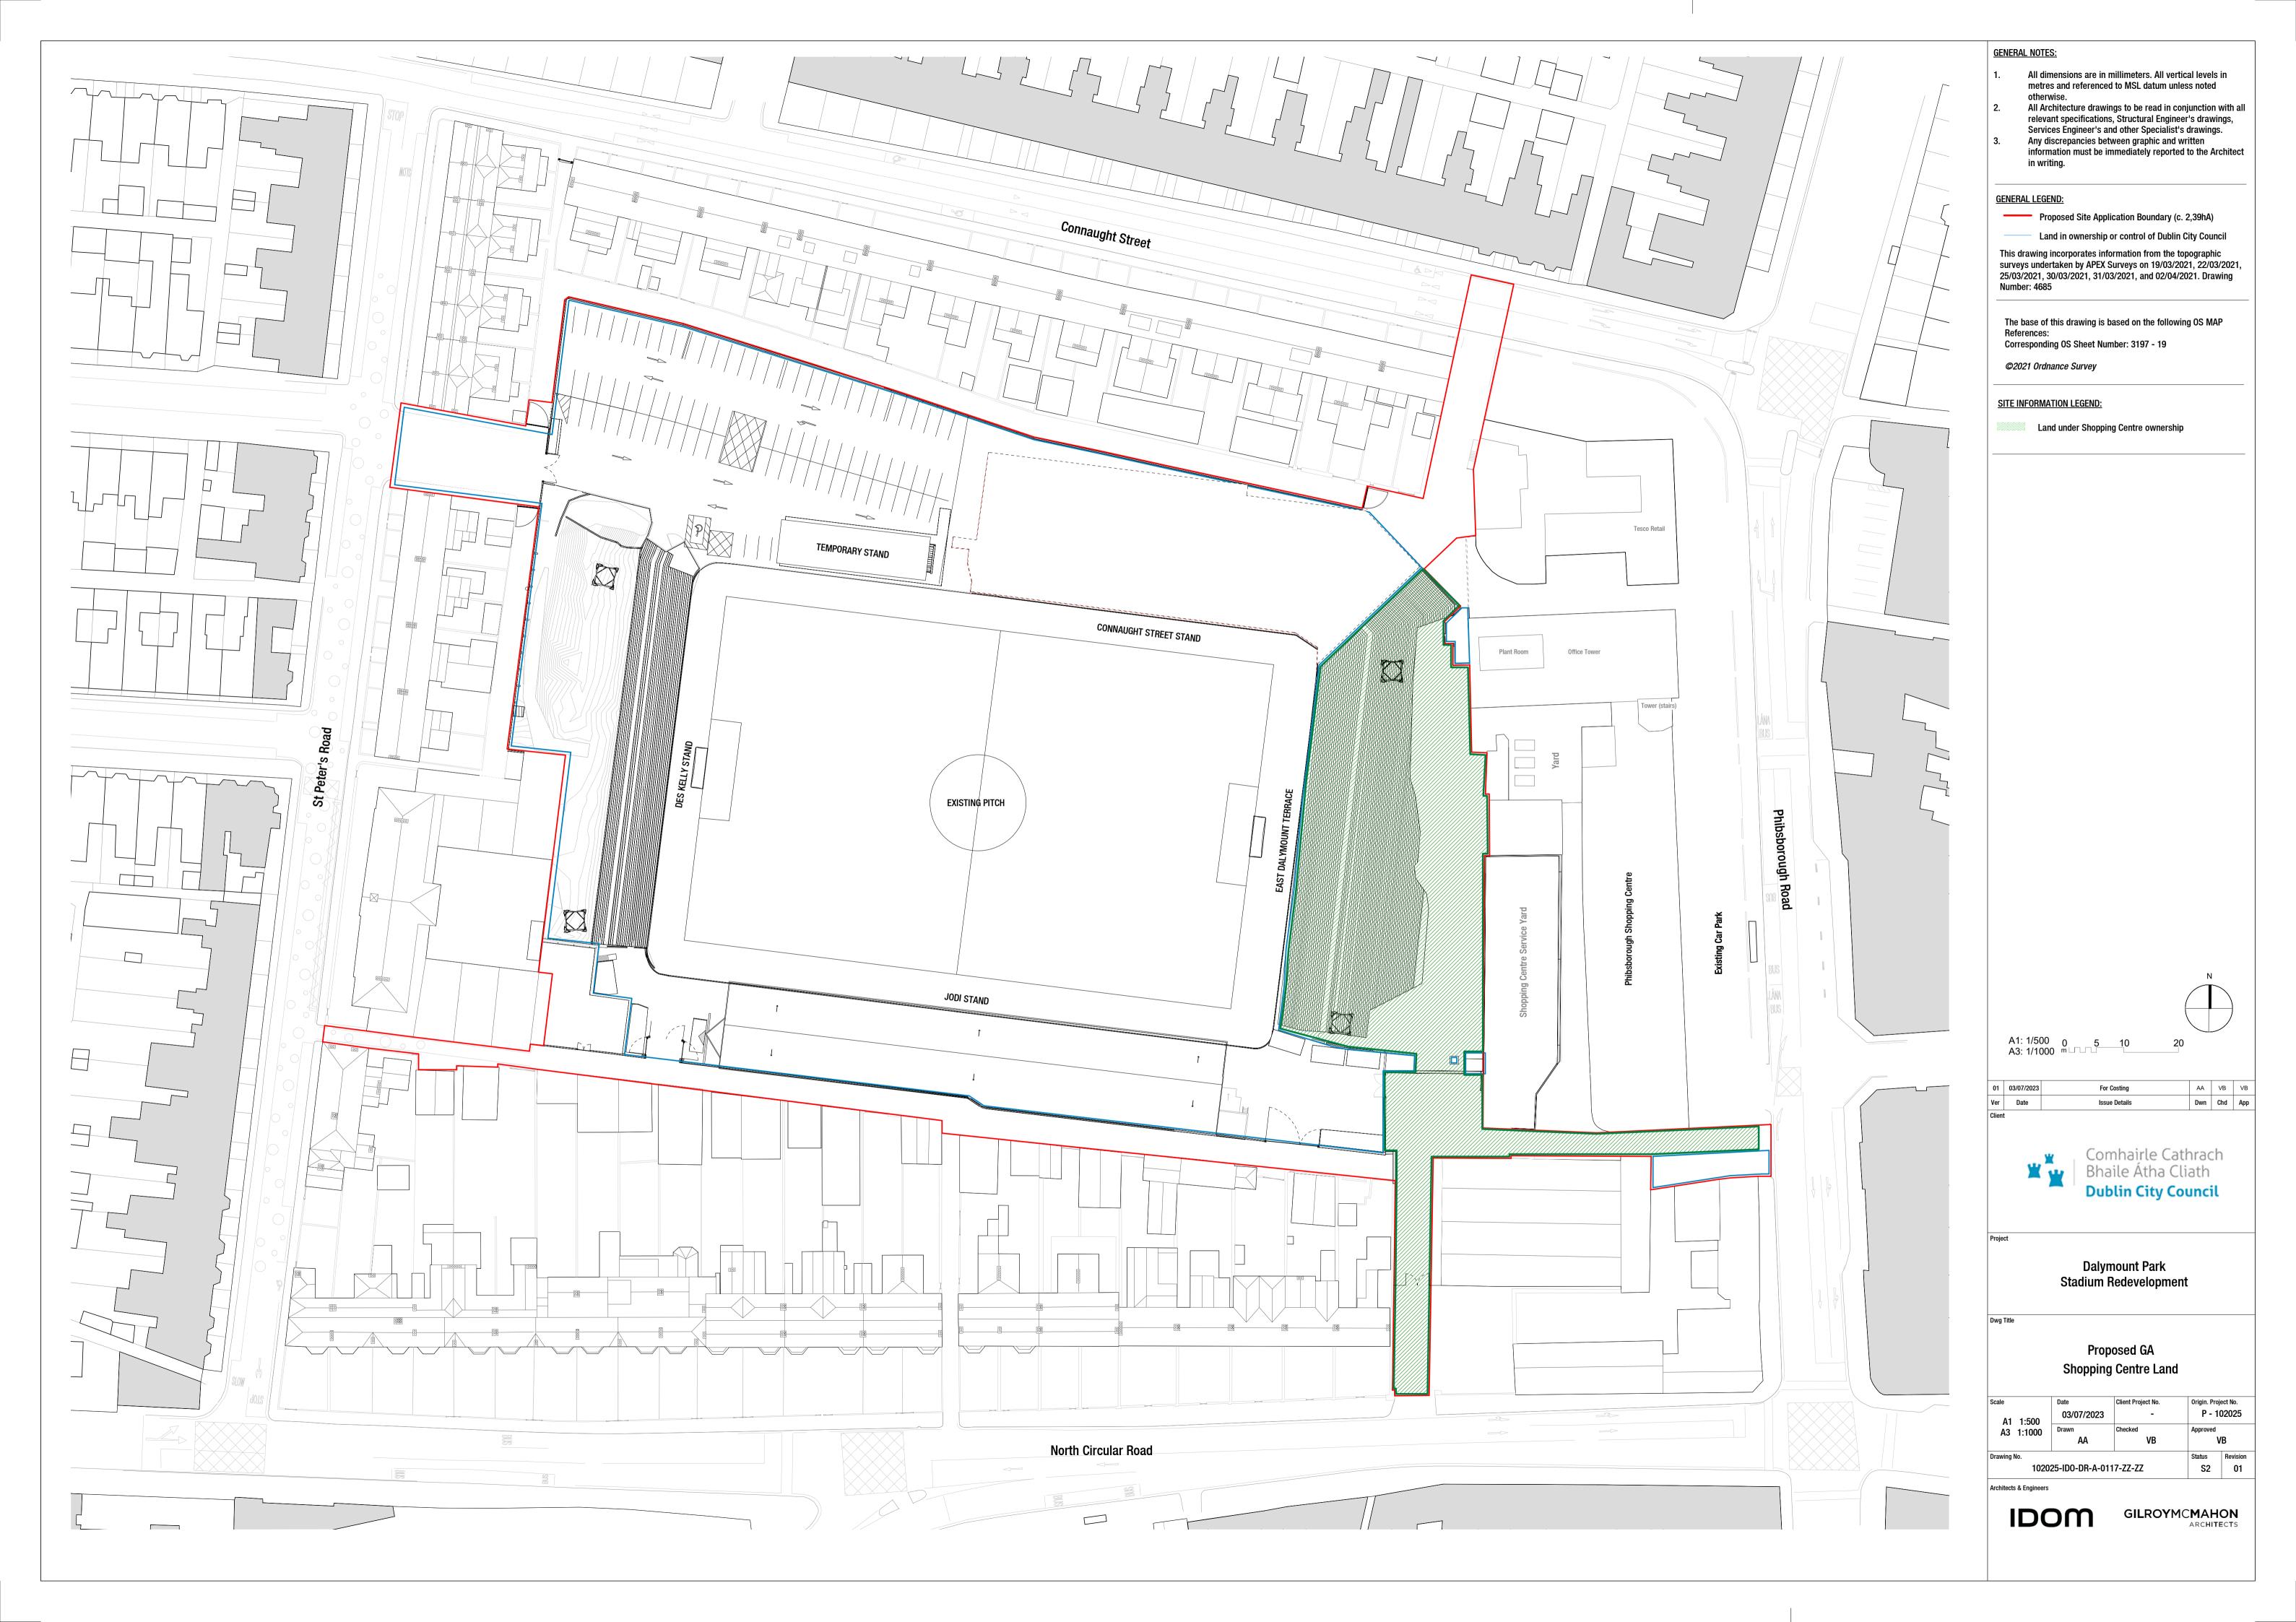

## **RE: Dalymount Park Stadium Redevelopment**

To Whom it may Concern,

I refer to the above intended planning application, the site of which includes lands in the control of Phibsborough Shopping Centre Ltd, specifically lands:

- An area to the east of Phibsborough Shopping Centre Service Yard
- The entry-point from North Circular Road to the east of Kelly's Yard
- The entry-point from Phibsborough Road to the south of Phibsborough Shopping Centre Car Park;

All as indicated hatched on the attached drawings.

I wish to confirm that Phibsborough Shopping Centre Ltd. has no objection to the inclusion of these lands for the purpose of making a planning application. This is without prejudice to the outcome of the planning application process.