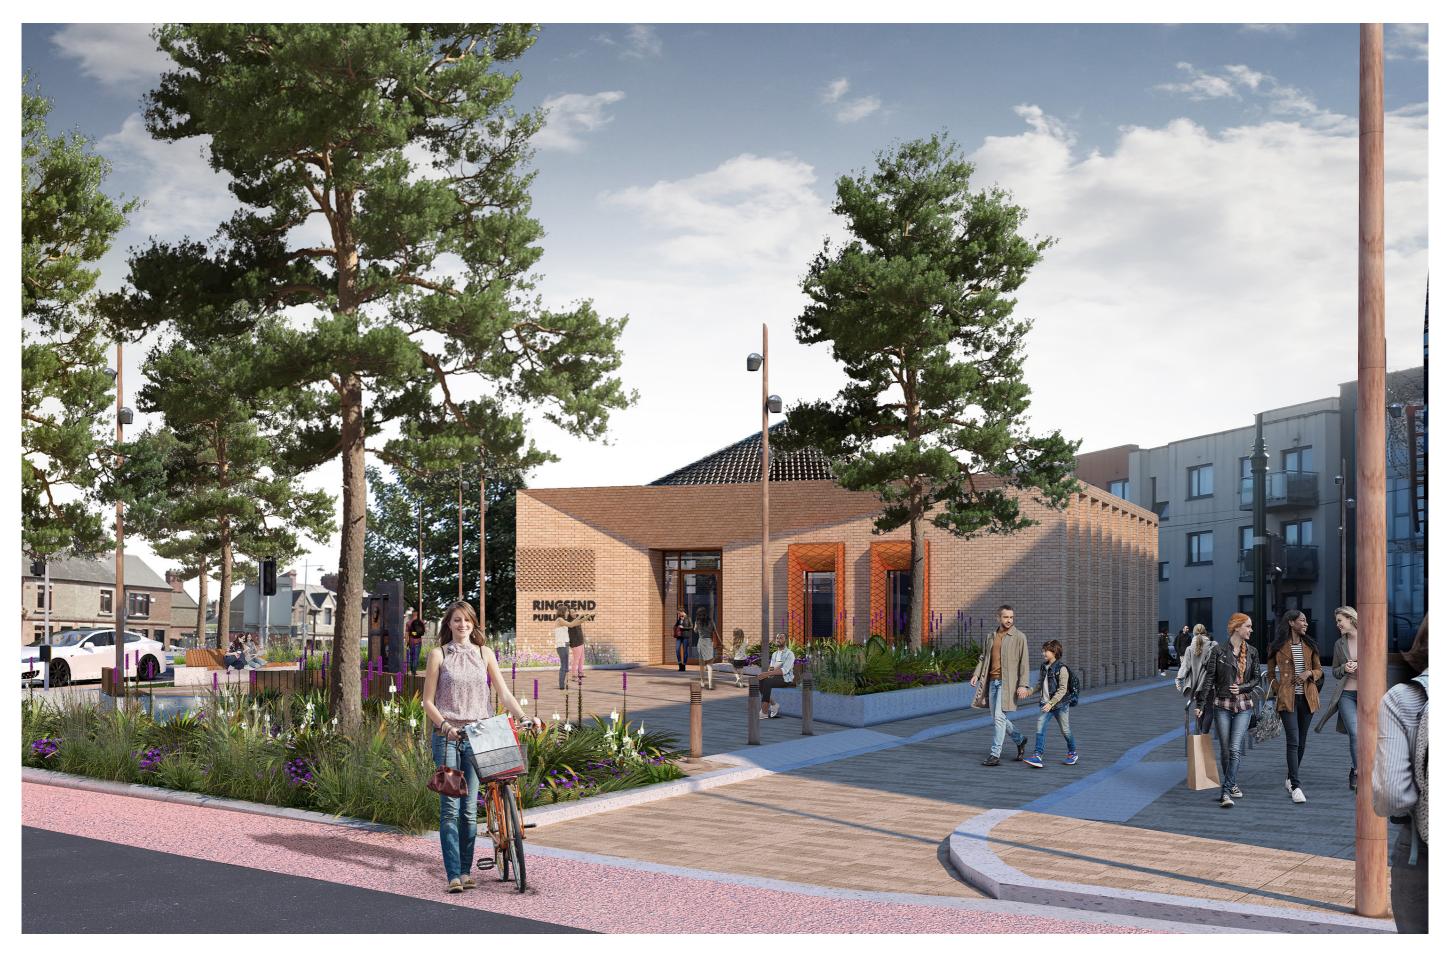

# 4.0 Landscape Proposals

Proposals for the redevelopment of Library Square and the associated surrounding public realm

# Landscape Proposals

#### 4.1 Landscape Masterplan. Not to Scale

Σ ╈  $\triangleright$ 

| No. | Code | Botanical Name                                                      | Common Name              | Specification                                                                                    |
|-----|------|---------------------------------------------------------------------|--------------------------|--------------------------------------------------------------------------------------------------|
|     | Ps   | Pinus sylvestris*                                                   | Scots Pine               | Min Girth 50-60cm, Min Ht. 7-8m, Min CS 2.5m, WR, Min 6 x<br>Transplant from an extra wide stand |
|     | Psy  | Pinus sylvestris*                                                   | Scots Pine               | Min Ht. 4-5m, Min Width 2-3m, Feathered to base, WR, Min 6 x Transplant                          |
|     | Bn   | Betula nigra 'Heritage'                                             | River Birch              | Min Ht. 4-5m, Multistem, WR, Min 4 x Transplant from an extra wide stand                         |
|     |      | *Note - Final tree species, location ar<br>following level exercise | nd substrate detailing o | dependant on extent of SuDS planting zones within scheme. TBC                                    |
|     |      | Tonowing level exercise                                             |                          |                                                                                                  |