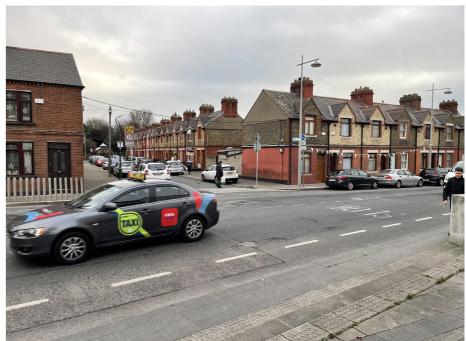

# 3.0 Site Analysis

Examining the existing site and its context

3.1 Site Description

The application site is focused at Library Square, Ringsend Dublin 4 and encompasses Bridge Street (R802), Irishtown Road and Fitzwilliam Street. The site area is currently an existing public space with Ringsend Library at its centre and local amenities and residences adjacent to Fitzwilliam Street and the Irishtown Road.

The existing Library Square was subject to a redevelopment c.2002 and consists of a natural stone (silver granite) surface treatment which extends to Fitzwilliam Street (South) and the junctions with Saint Patrick Villas and Thorncastle Street. The surface is punctuated at various intervals by a series of angular retaining walls and steps resulting from the provision of an accessible route to the main entrance of the Library.

The site is currently subdivided by Bridge Street (R802) which creates a physical barrier between Library Square and the north side of Ringsend Village leading to Ringsend Park. There are no centrally located controlled pedestrian crossing points connecting to Library Square. The closest crossing points are located adjacent St. Patrick's Church and just north of junction with Fairview Avenue.