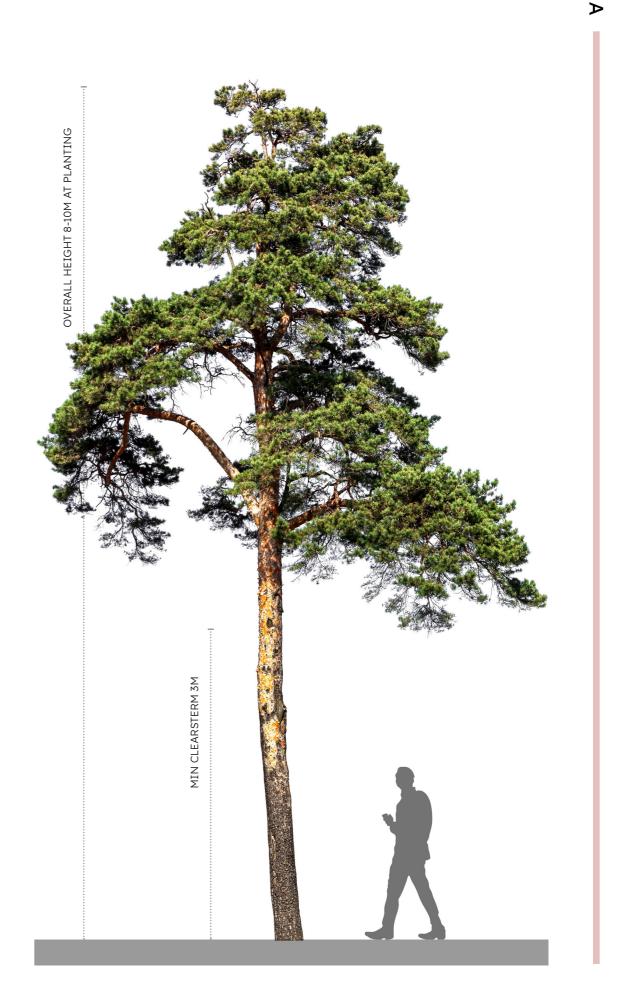

#### 4.1 Landscape Masterplan. Not to Scale

Σ ╈  $\triangleright$ 

| No. | Code | Botanical Name                                                      | Common Name              | Specification                                                                                    |
|-----|------|---------------------------------------------------------------------|--------------------------|--------------------------------------------------------------------------------------------------|
|     | Ps   | Pinus sylvestris*                                                   | Scots Pine               | Min Girth 50-60cm, Min Ht. 7-8m, Min CS 2.5m, WR, Min 6 x<br>Transplant from an extra wide stand |
|     | Psy  | Pinus sylvestris*                                                   | Scots Pine               | Min Ht. 4-5m, Min Width 2-3m, Feathered to base, WR, Min 6 x Transplant                          |
|     | Bn   | Betula nigra 'Heritage'                                             | River Birch              | Min Ht. 4-5m, Multistem, WR, Min 4 x Transplant from an extra wide stand                         |
|     |      | *Note - Final tree species, location ar<br>following level exercise | nd substrate detailing o | dependant on extent of SuDS planting zones within scheme. TBC                                    |
|     |      | Tonowing level exercise                                             |                          |                                                                                                  |