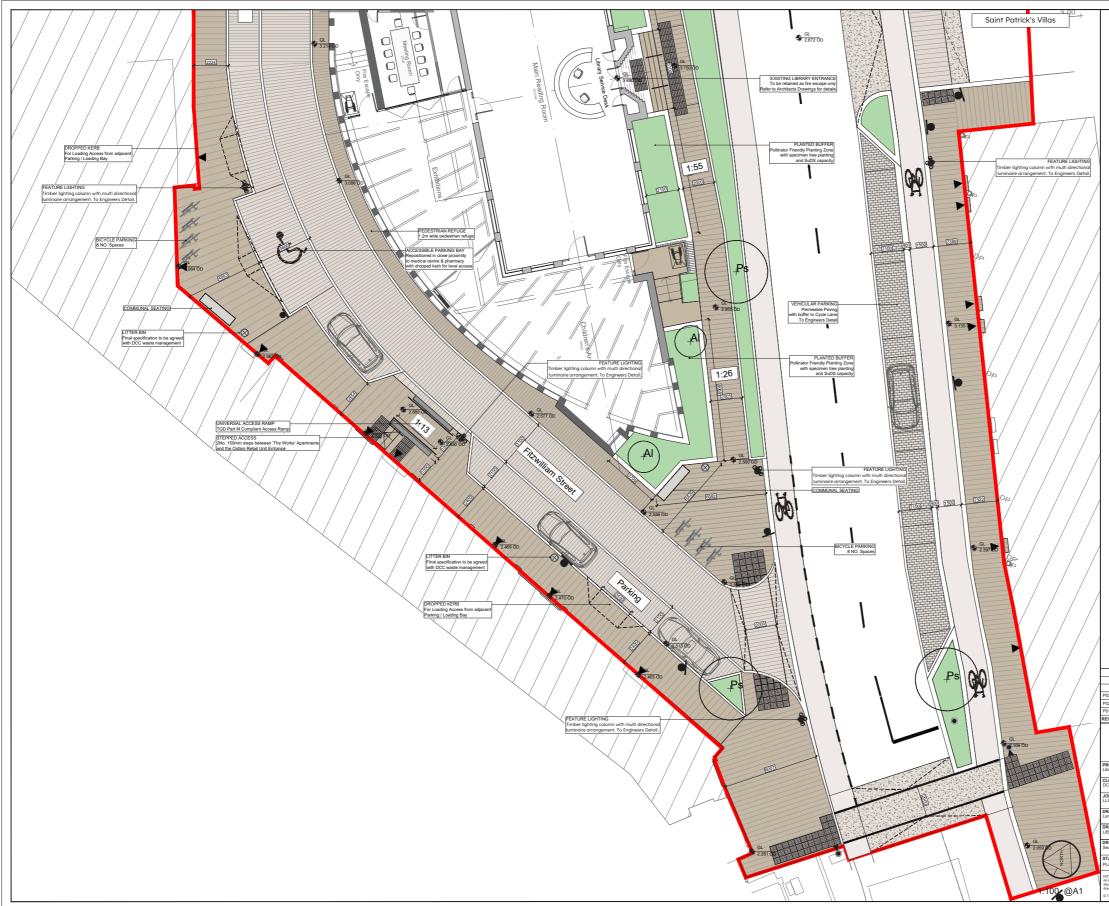

#### 17 4.0 LANDSCAPE PROPOSALS

4.2 LANDSCAPE MASTERPLAN 4.3 GENERAL ARRANGEMENT PLAN - ZONE 1 4.4 GENERAL ARRANGEMENT PLAN - ZONE 2

≤ +

3.5 Fitzwilliam Street

Σ

╋ ⋗

3.6 General Site Features

1. Stainless Steel Totem Signage

3. Commemorative plaque remembering the original wooden door sculpture erected in 2002 for UN campaign against domestic violence