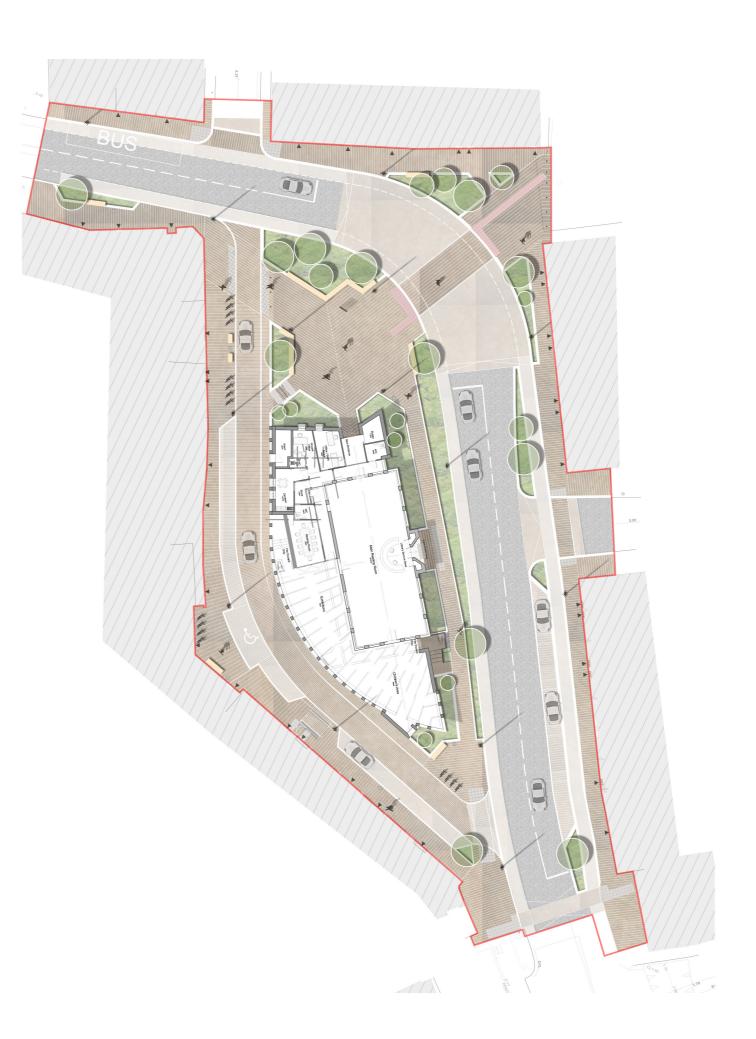

#### 17 4.0 LANDSCAPE PROPOSALS

4.2 LANDSCAPE MASTERPLAN 4.3 GENERAL ARRANGEMENT PLAN - ZONE 1 4.4 GENERAL ARRANGEMENT PLAN - ZONE 2

# 4.0 Landscape Proposals

Proposals for the redevelopment of Library Square and the associated surrounding public realm

# Landscape Proposals

#### 4.1 Landscape Masterplan. Not to Scale

Σ ╈  $\triangleright$ 

| No. | Code | Botanical Name                                                      | Common Name              | Specification                                                                                    |
|-----|------|---------------------------------------------------------------------|--------------------------|--------------------------------------------------------------------------------------------------|
|     | Ps   | Pinus sylvestris*                                                   | Scots Pine               | Min Girth 50-60cm, Min Ht. 7-8m, Min CS 2.5m, WR, Min 6 x<br>Transplant from an extra wide stand |
|     | Psy  | Pinus sylvestris*                                                   | Scots Pine               | Min Ht. 4-5m, Min Width 2-3m, Feathered to base, WR, Min 6 x Transplant                          |
|     | Bn   | Betula nigra 'Heritage'                                             | River Birch              | Min Ht. 4-5m, Multistem, WR, Min 4 x Transplant from an extra wide stand                         |
|     |      | *Note - Final tree species, location ar<br>following level exercise | nd substrate detailing o | dependant on extent of SuDS planting zones within scheme. TBC                                    |
|     |      | Tonowing level exercise                                             |                          |                                                                                                  |