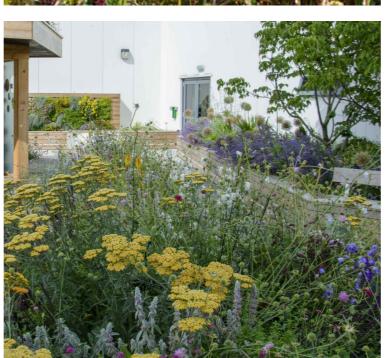

| No. | Code  | Name                                  |                       | Specification                                            |
|-----|-------|---------------------------------------|-----------------------|----------------------------------------------------------|
|     | AI    | Amelanchier lamarckii                 |                       | Min 80l Pot, Min Ht. 2.5m, Min 5 branches, Multistem, WF |
|     |       |                                       |                       |                                                          |
| PLA | NTING | MIX                                   |                       |                                                          |
| No. | Code  | Botanical Name                        |                       | Specification                                            |
|     | n/a   | Astrantia 'Buckland'                  | Astrantia             | Min 2L Pot                                               |
|     | n/a   | Astilbe chinensis 'Black Pearls'      | Chinese Astilbe       | Min 2L Pot                                               |
|     | n/a   | Astilbe chinensis 'Purple Candles'    | Chinese Astilbe       | Min 2L Pot                                               |
|     | n/a   | Asplenium scolopendrium               | Hart's-tongue fern    | Min 2L Pot                                               |
|     | n/a   | Athyrium filix-femma                  | Lady Fern             | Min 2L Pot                                               |
|     | n/a   | Calamagrostis candensis               | Bluejoint Grass       | Min 2L Pot                                               |
|     | n/a   | Carex elata 'Aurea'                   | Golden sedge          | Min 2L Pot                                               |
|     | n/a   | Cyperus involucratus                  | Umbrella Plant        | Min 2L Pot                                               |
|     | n/a   | Echinacea purpurea 'Butterfly Kisses' | Purple coneflower     | Min 2L Pot                                               |
|     | n/a   | Ligularia dentata 'Desdemona'         | Leopard plant         | Min 2L Pot                                               |
|     | n/a   | Luzula nivea                          | Snowy woodrush        | Min 2L Pot                                               |
|     | n/a   | Osmunda reagalis                      | Royal Fern            | Min 2L Pot                                               |
|     | n/a   | Panicum virgatum 'Shenandoah'         | Switch Grass          | Min 2L Pot                                               |
|     | n/a   | Rudbeckia fulgida                     | Black-eyed Susan      | Min 2L Pot                                               |
|     | n/a   | Stachys palustris                     | Clown's all-heal      | Min 2L Pot                                               |
|     | n/a   | Tiarella cordifolia                   | Foam Flower           | Min 2L Pot                                               |
|     | n/a   | Verbena hastata                       | American blue vervain | Min 2L Pot                                               |
|     |       |                                       |                       |                                                          |
|     |       |                                       |                       |                                                          |