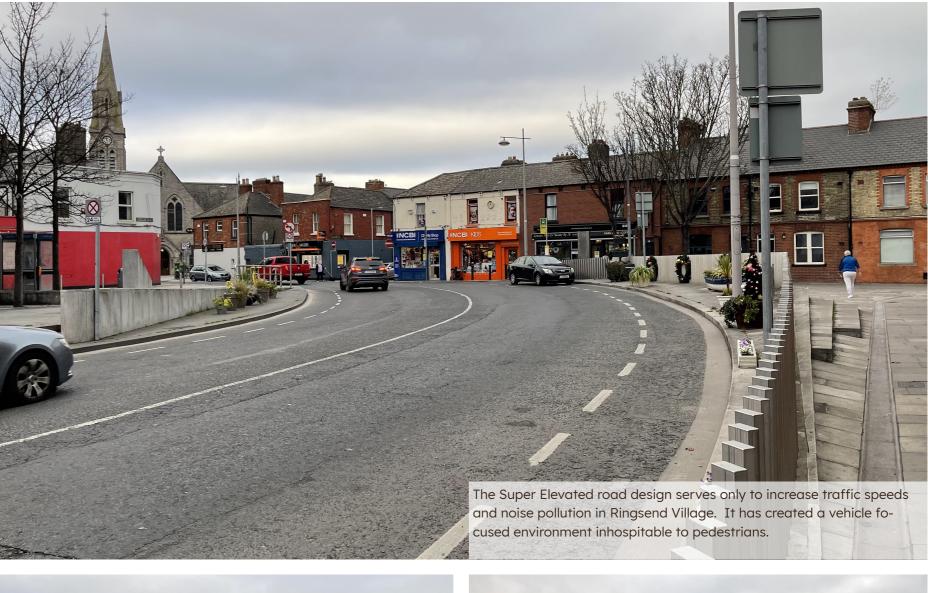

Aerial Image highlighting the application site (red) and the surrounding context . For illustrative purposes only

3.2 The Existing Road Design

≤ +

3.3 Physical Barriers - Walls, Railings & Stepped Access