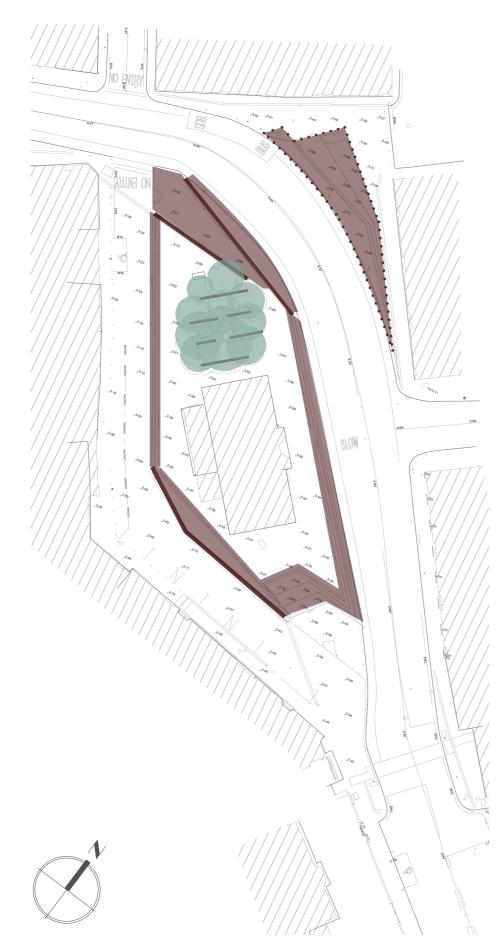

Existing vegetation on site is limited to 2 groups of Norway Maple trees (Acer platanoides). The larger group (11 No. trees) is located to the north of Library Square with the smaller group (3 No. trees) located to the north of Bridge Street. The tree condition suggests they have been planted too densely and in sub standard tree pits. For details refer to the Arboricultural Assessment & Impact report prepreared by CMK Hort + Arb Limited and submitted as part of this application

The site measures 0.47 ha in total and falls from northwestto southeastwith existing ground levels to the northwest at approximately 3.68mOD. Levels fall by approximately 1.63m towards the south easterncorner of the site to 2.05mOD