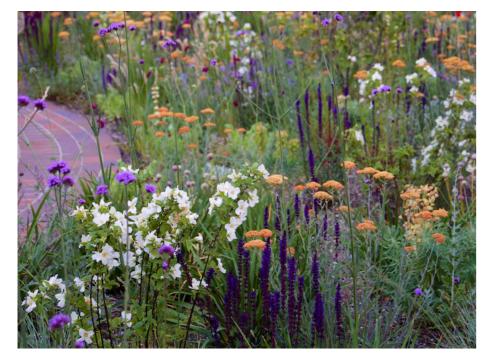

| No. | Code  | Name                                  |                       | Specification                                            |
|-----|-------|---------------------------------------|-----------------------|----------------------------------------------------------|
|     | AI    | Amelanchier lamarckii                 |                       | Min 80l Pot, Min Ht. 2.5m, Min 5 branches, Multistem, WF |
|     |       |                                       |                       |                                                          |
| PLA | NTING | MIX                                   |                       |                                                          |
| No. | Code  | Botanical Name                        |                       | Specification                                            |
|     | n/a   | Astrantia 'Buckland'                  | Astrantia             | Min 2L Pot                                               |
|     | n/a   | Astilbe chinensis 'Black Pearls'      | Chinese Astilbe       | Min 2L Pot                                               |
|     | n/a   | Astilbe chinensis 'Purple Candles'    | Chinese Astilbe       | Min 2L Pot                                               |
|     | n/a   | Asplenium scolopendrium               | Hart's-tongue fern    | Min 2L Pot                                               |
|     | n/a   | Athyrium filix-femma                  | Lady Fern             | Min 2L Pot                                               |
|     | n/a   | Calamagrostis candensis               | Bluejoint Grass       | Min 2L Pot                                               |
|     | n/a   | Carex elata 'Aurea'                   | Golden sedge          | Min 2L Pot                                               |
|     | n/a   | Cyperus involucratus                  | Umbrella Plant        | Min 2L Pot                                               |
|     | n/a   | Echinacea purpurea 'Butterfly Kisses' | Purple coneflower     | Min 2L Pot                                               |
|     | n/a   | Ligularia dentata 'Desdemona'         | Leopard plant         | Min 2L Pot                                               |
|     | n/a   | Luzula nivea                          | Snowy woodrush        | Min 2L Pot                                               |
|     | n/a   | Osmunda reagalis                      | Royal Fern            | Min 2L Pot                                               |
|     | n/a   | Panicum virgatum 'Shenandoah'         | Switch Grass          | Min 2L Pot                                               |
|     | n/a   | Rudbeckia fulgida                     | Black-eyed Susan      | Min 2L Pot                                               |
|     | n/a   | Stachys palustris                     | Clown's all-heal      | Min 2L Pot                                               |
|     | n/a   | Tiarella cordifolia                   | Foam Flower           | Min 2L Pot                                               |
|     | n/a   | Verbena hastata                       | American blue vervain | Min 2L Pot                                               |
|     |       |                                       |                       |                                                          |
|     |       |                                       |                       |                                                          |