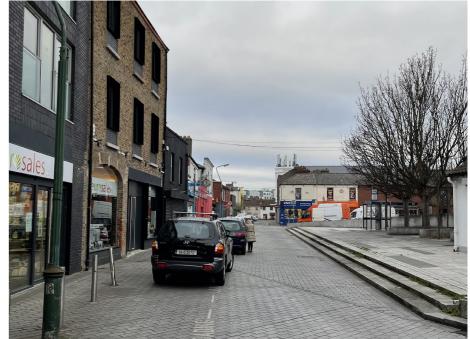

Aerial Image highlighting the application site (red) and the surrounding context . For illustrative purposes only

3.2 The Existing Road Design

≤ +

3.3 Physical Barriers - Walls, Railings & Stepped Access