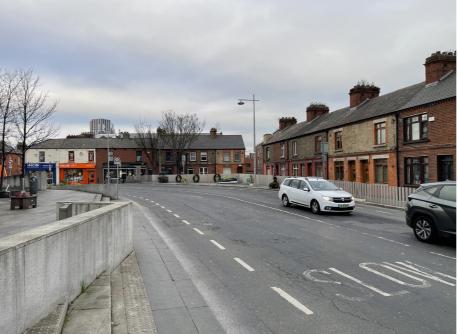

Aerial Image highlighting the application site (red) and the surrounding context . For illustrative purposes only

3.2 The Existing Road Design

≤ +

3.3 Physical Barriers - Walls, Railings & Stepped Access