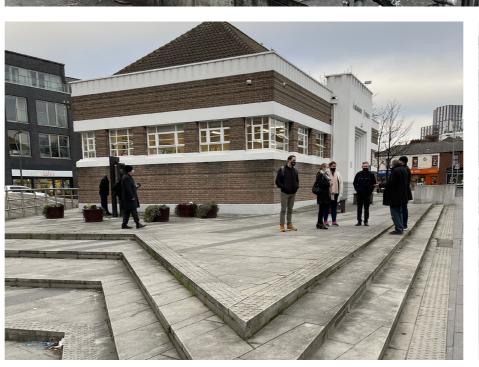

# 3.0 Site Analysis

Examining the existing site and its context

3.1 Site Description

The application site is focused at Library Square, Ringsend Dublin 4 and encompasses Bridge Street (R802), Irishtown Road and Fitzwilliam Street. The site area is currently an existing public space with Ringsend Library at its centre and local amenities and residences adjacent to Fitzwilliam Street and the Irishtown Road.

The existing Library Square was subject to a redevelopment c.2002 and consists of a natural stone (silver granite) surface treatment which extends to Fitzwilliam Street (South) and the junctions with Saint Patrick Villas and Thorncastle Street. The surface is punctuated at various intervals by a series of angular retaining walls and steps resulting from the provision of an accessible route to the main entrance of the Library.