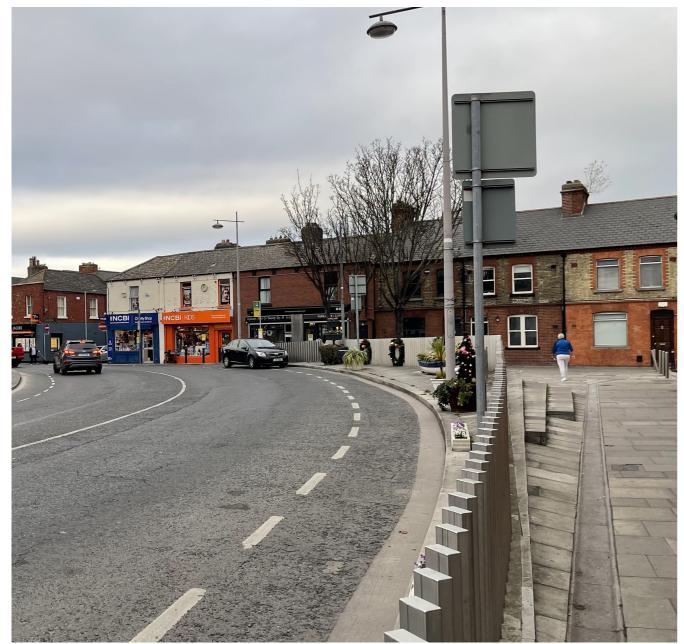

# 3.0 Site Analysis

Examining the existing site and its context

3.1 Site Description

The application site is focused at Library Square, Ringsend Dublin 4 and encompasses Bridge Street (R802), Irishtown Road and Fitzwilliam Street. The site area is currently an existing public space with Ringsend Library at its centre and local amenities and residences adjacent to Fitzwilliam Street and the Irishtown Road.

The existing Library Square was subject to a redevelopment c.2002 and consists of a natural stone (silver granite) surface treatment which extends to Fitzwilliam Street (South) and the junctions with Saint Patrick Villas and Thorncastle Street. The surface is punctuated at various intervals by a series of angular retaining walls and steps resulting from the provision of an accessible route to the main entrance of the Library.

The site is currently subdivided by Bridge Street (R802) which creates a physical barrier between Library Square and the north side of Ringsend Village leading to Ringsend Park. There are no centrally located controlled pedestrian crossing points connecting to Library Square. The closest crossing points are located adjacent St. Patrick's Church and just north of junction with Fairview Avenue.

≤ +

3.4 Spatial Quality

The current spatial arrangement is predominantly peripheral and made up of left over space between the myriad of steps and ramps. The only 'usable' portion of the square is located to the north and is completely overshadowed by a group of mature sycamore trees.

≤ +

3.5 Fitzwilliam Street

Σ

╋ ⋗

3.6 General Site Features

1. Stainless Steel Totem Signage

3. Commemorative plaque remembering the original wooden door sculpture erected in 2002 for UN campaign against domestic violence