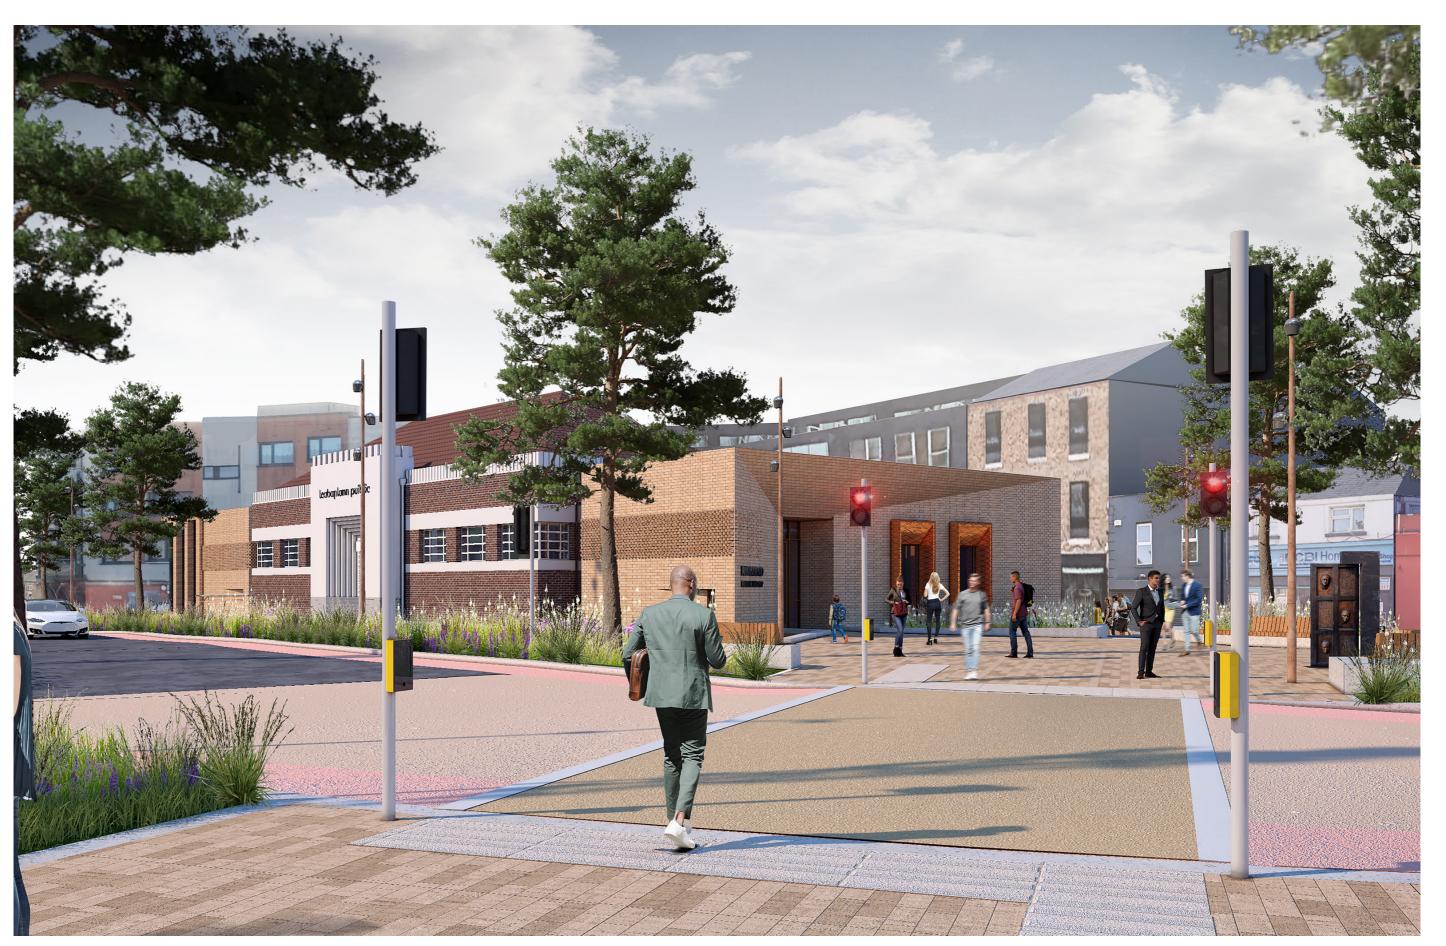

# 3.0 Site Analysis

Examining the existing site and its context

3.1 Site Description

The application site is focused at Library Square, Ringsend Dublin 4 and encompasses Bridge Street (R802), Irishtown Road and Fitzwilliam Street. The site area is currently an existing public space with Ringsend Library at its centre and local amenities and residences adjacent to Fitzwilliam Street and the Irishtown Road.

The existing Library Square was subject to a redevelopment c.2002 and consists of a natural stone (silver granite) surface treatment which extends to Fitzwilliam Street (South) and the junctions with Saint Patrick Villas and Thorncastle Street. The surface is punctuated at various intervals by a series of angular retaining walls and steps resulting from the provision of an accessible route to the main entrance of the Library.

The site is currently subdivided by Bridge Street (R802) which creates a physical barrier between Library Square and the north side of Ringsend Village leading to Ringsend Park. There are no centrally located controlled pedestrian crossing points connecting to Library Square. The closest crossing points are located adjacent St. Patrick's Church and just north of junction with Fairview Avenue.

≤ +

3.4 Spatial Quality

The current spatial arrangement is predominantly peripheral and made up of left over space between the myriad of steps and ramps. The only 'usable' portion of the square is located to the north and is completely overshadowed by a group of mature sycamore trees.