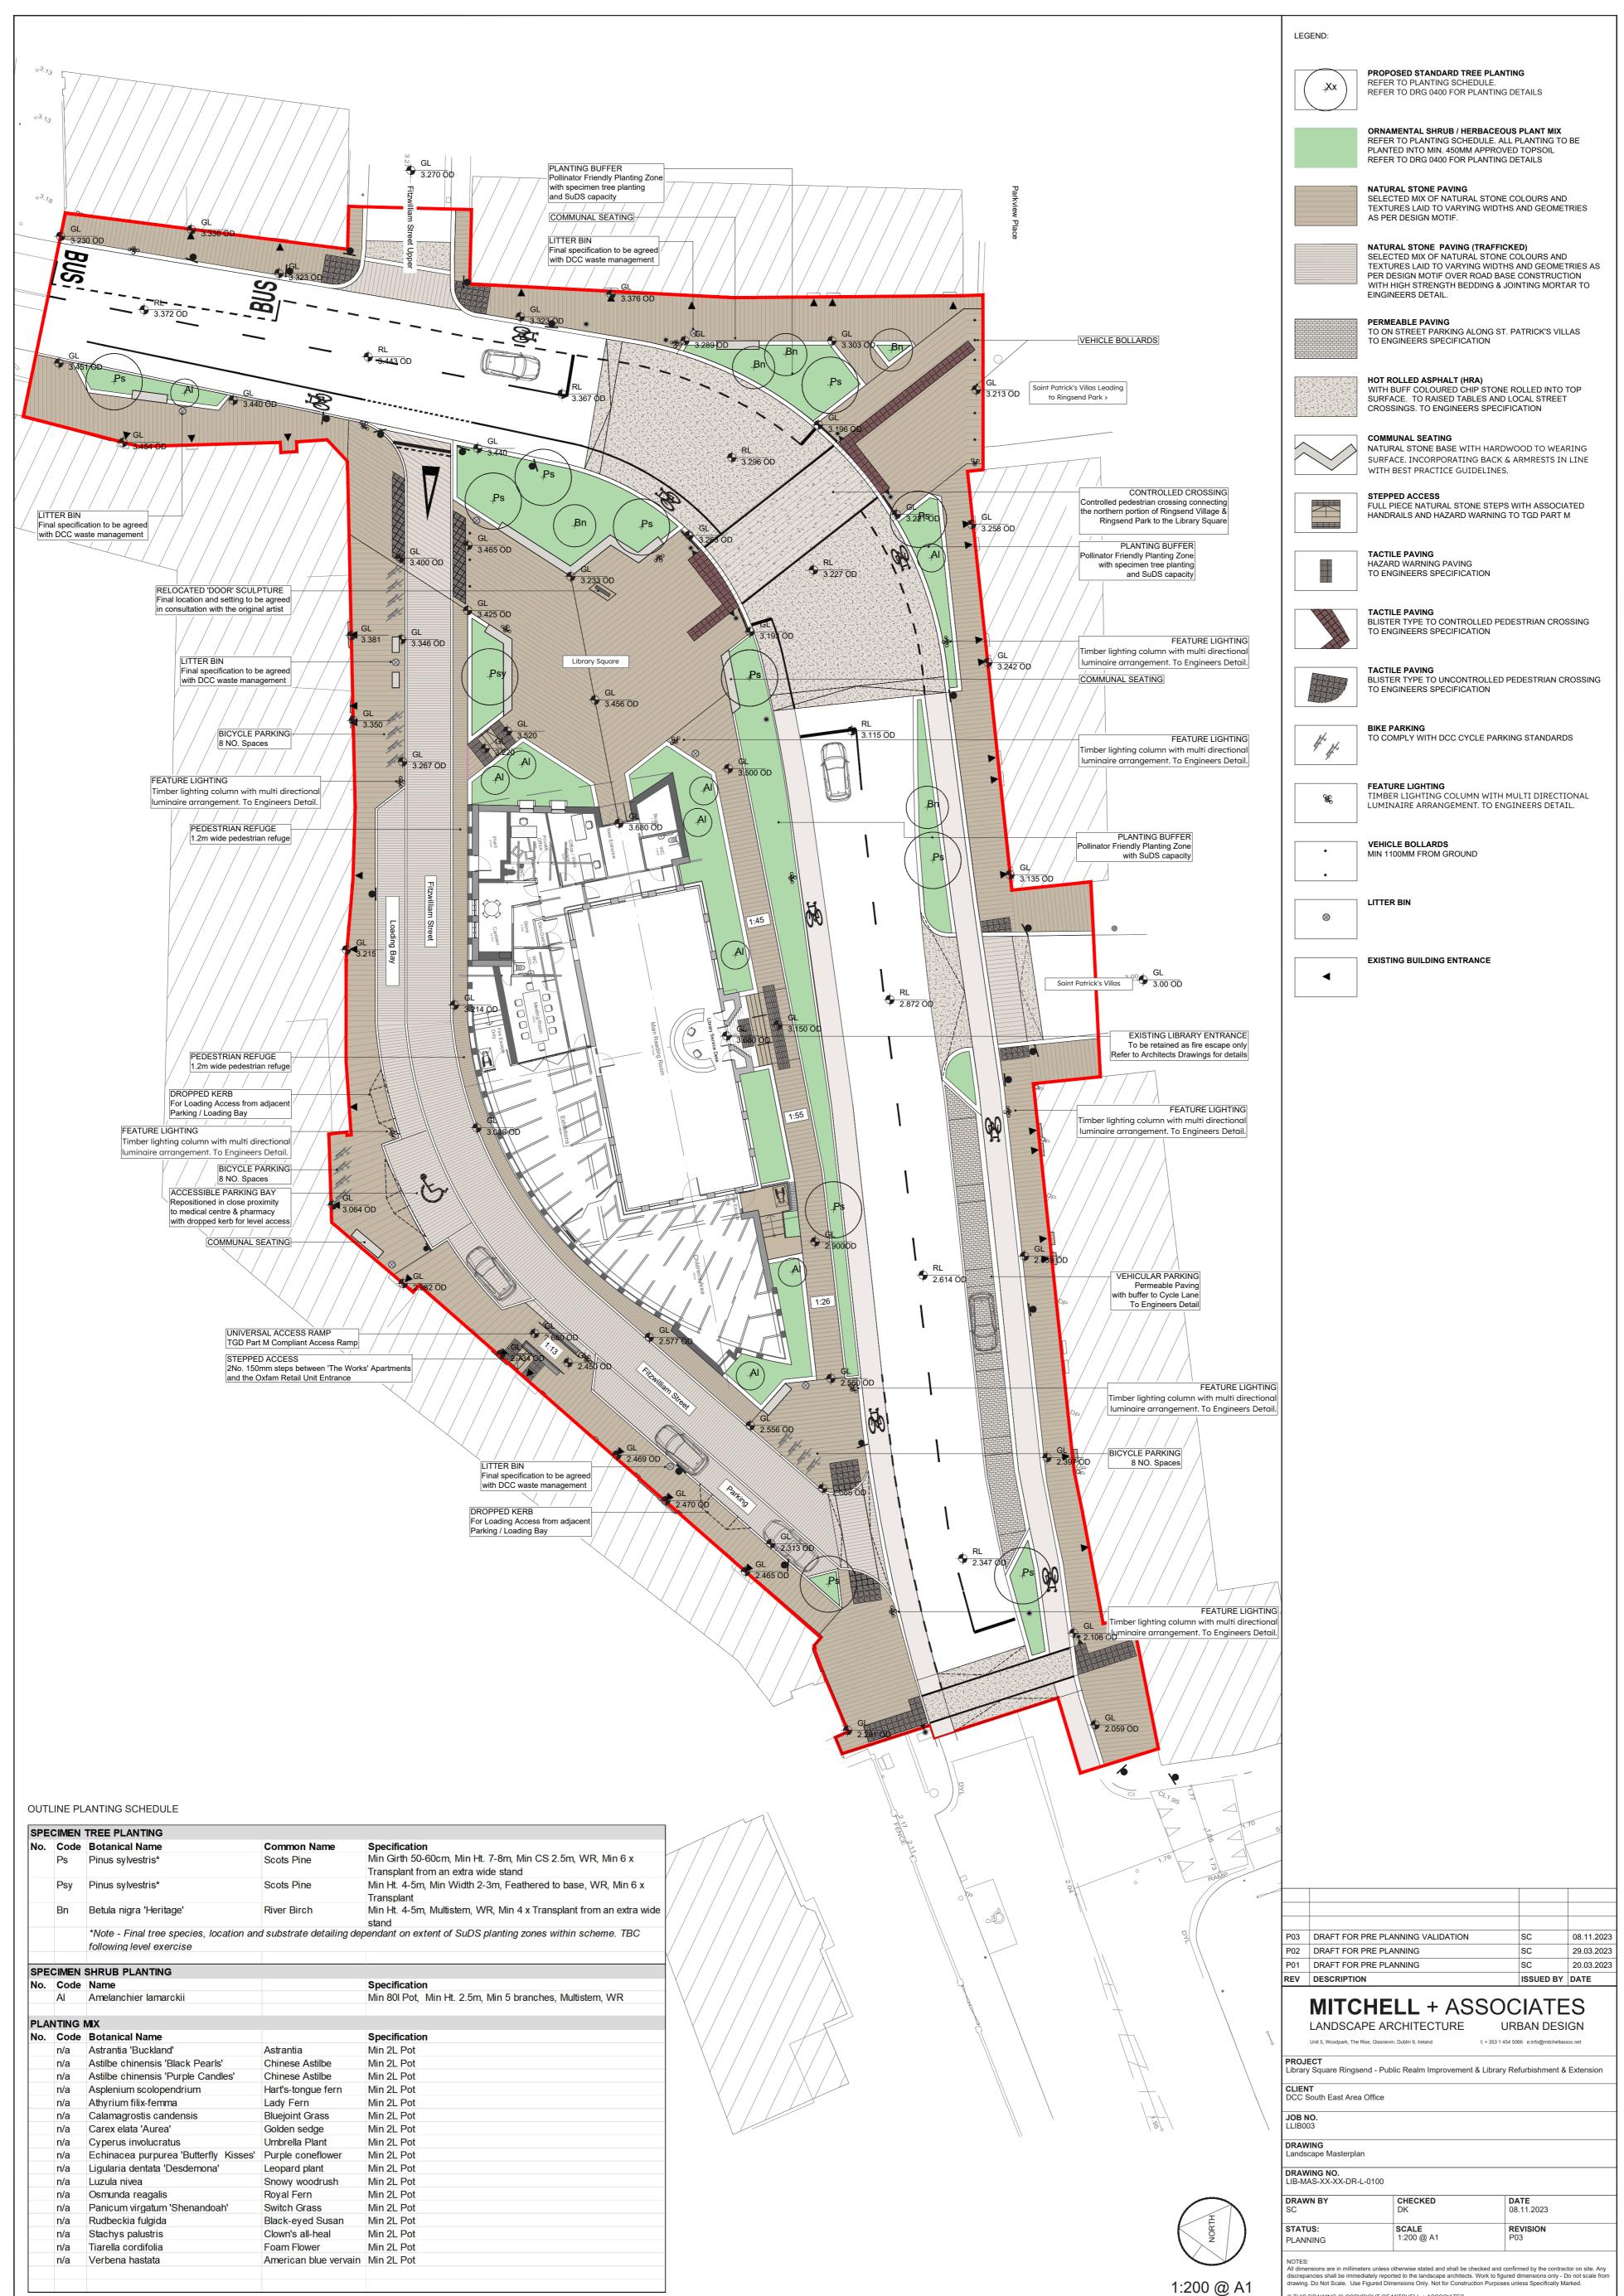

#### 4.1 Landscape Masterplan. Not to Scale

Σ ╈  $\triangleright$ 

| No. | Code | Botanical Name                                                      | Common Name              | Specification                                                                                    |
|-----|------|---------------------------------------------------------------------|--------------------------|--------------------------------------------------------------------------------------------------|
|     | Ps   | Pinus sylvestris*                                                   | Scots Pine               | Min Girth 50-60cm, Min Ht. 7-8m, Min CS 2.5m, WR, Min 6 x<br>Transplant from an extra wide stand |
|     | Psy  | Pinus sylvestris*                                                   | Scots Pine               | Min Ht. 4-5m, Min Width 2-3m, Feathered to base, WR, Min 6 x Transplant                          |
|     | Bn   | Betula nigra 'Heritage'                                             | River Birch              | Min Ht. 4-5m, Multistem, WR, Min 4 x Transplant from an extra wide stand                         |
|     |      | *Note - Final tree species, location ar<br>following level exercise | nd substrate detailing o | dependant on extent of SuDS planting zones within scheme. TBC                                    |
|     |      | Tonowing level exercise                                             |                          |                                                                                                  |

| No. | Code  | Name                                  |                       | Specification                                            |
|-----|-------|---------------------------------------|-----------------------|----------------------------------------------------------|
|     | AI    | Amelanchier lamarckii                 |                       | Min 80l Pot, Min Ht. 2.5m, Min 5 branches, Multistem, WF |
|     |       |                                       |                       |                                                          |
| PLA | NTING | MIX                                   |                       |                                                          |
| No. | Code  | Botanical Name                        |                       | Specification                                            |
|     | n/a   | Astrantia 'Buckland'                  | Astrantia             | Min 2L Pot                                               |
|     | n/a   | Astilbe chinensis 'Black Pearls'      | Chinese Astilbe       | Min 2L Pot                                               |
|     | n/a   | Astilbe chinensis 'Purple Candles'    | Chinese Astilbe       | Min 2L Pot                                               |
|     | n/a   | Asplenium scolopendrium               | Hart's-tongue fern    | Min 2L Pot                                               |
|     | n/a   | Athyrium filix-femma                  | Lady Fern             | Min 2L Pot                                               |
|     | n/a   | Calamagrostis candensis               | Bluejoint Grass       | Min 2L Pot                                               |
|     | n/a   | Carex elata 'Aurea'                   | Golden sedge          | Min 2L Pot                                               |
|     | n/a   | Cyperus involucratus                  | Umbrella Plant        | Min 2L Pot                                               |
|     | n/a   | Echinacea purpurea 'Butterfly Kisses' | Purple coneflower     | Min 2L Pot                                               |
|     | n/a   | Ligularia dentata 'Desdemona'         | Leopard plant         | Min 2L Pot                                               |
|     | n/a   | Luzula nivea                          | Snowy woodrush        | Min 2L Pot                                               |
|     | n/a   | Osmunda reagalis                      | Royal Fern            | Min 2L Pot                                               |
|     | n/a   | Panicum virgatum 'Shenandoah'         | Switch Grass          | Min 2L Pot                                               |
|     | n/a   | Rudbeckia fulgida                     | Black-eyed Susan      | Min 2L Pot                                               |
|     | n/a   | Stachys palustris                     | Clown's all-heal      | Min 2L Pot                                               |
|     | n/a   | Tiarella cordifolia                   | Foam Flower           | Min 2L Pot                                               |
|     | n/a   | Verbena hastata                       | American blue vervain | Min 2L Pot                                               |
|     |       |                                       |                       |                                                          |
|     |       |                                       |                       |                                                          |