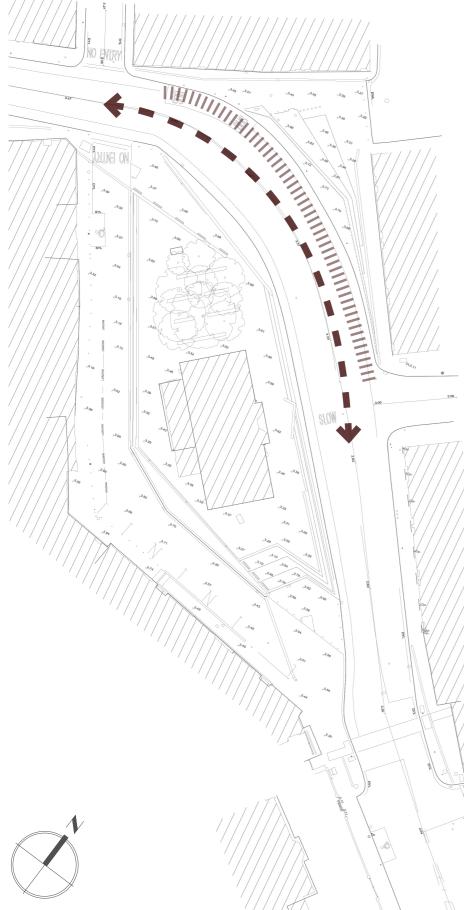

Aerial Image highlighting the application site (red) and the surrounding context . For illustrative purposes only

3.2 The Existing Road Design

≤ +

3.3 Physical Barriers - Walls, Railings & Stepped Access