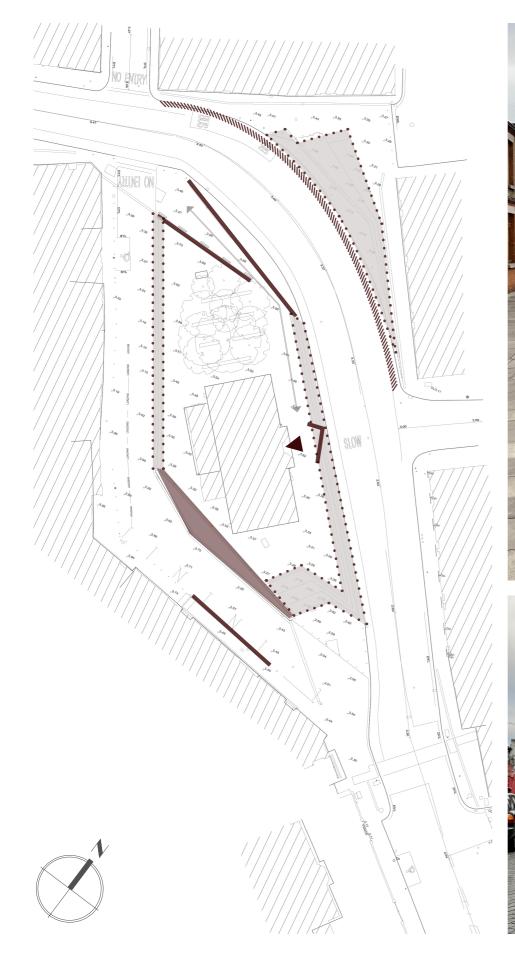

Aerial Image highlighting the application site (red) and the surrounding context . For illustrative purposes only

3.2 The Existing Road Design

≤ +

3.3 Physical Barriers - Walls, Railings & Stepped Access

≤ +

3.4 Spatial Quality

The current spatial arrangement is predominantly peripheral and made up of left over space between the myriad of steps and ramps. The only 'usable' portion of the square is located to the north and is completely overshadowed by a group of mature sycamore trees.