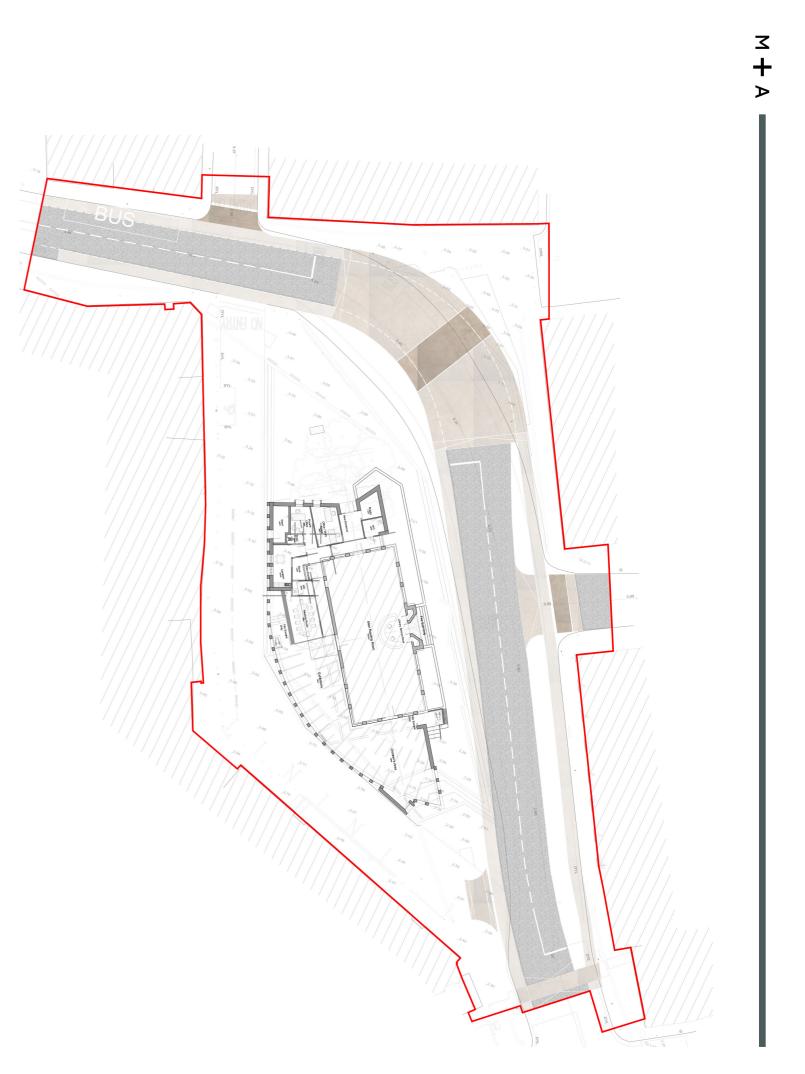

# 4.0 Landscape Proposals

Proposals for the redevelopment of Library Square and the associated surrounding public realm

# Landscape Proposals

#### 4.1 Landscape Masterplan. Not to Scale

Σ ╈  $\triangleright$ 

| No. | Code | Botanical Name                                                      | Common Name              | Specification                                                                                    |
|-----|------|---------------------------------------------------------------------|--------------------------|--------------------------------------------------------------------------------------------------|
|     | Ps   | Pinus sylvestris*                                                   | Scots Pine               | Min Girth 50-60cm, Min Ht. 7-8m, Min CS 2.5m, WR, Min 6 x<br>Transplant from an extra wide stand |
|     | Psy  | Pinus sylvestris*                                                   | Scots Pine               | Min Ht. 4-5m, Min Width 2-3m, Feathered to base, WR, Min 6 x Transplant                          |
|     | Bn   | Betula nigra 'Heritage'                                             | River Birch              | Min Ht. 4-5m, Multistem, WR, Min 4 x Transplant from an extra wide stand                         |
|     |      | *Note - Final tree species, location ar<br>following level exercise | nd substrate detailing o | dependant on extent of SuDS planting zones within scheme. TBC                                    |
|     |      | Tonowing level exercise                                             |                          |                                                                                                  |