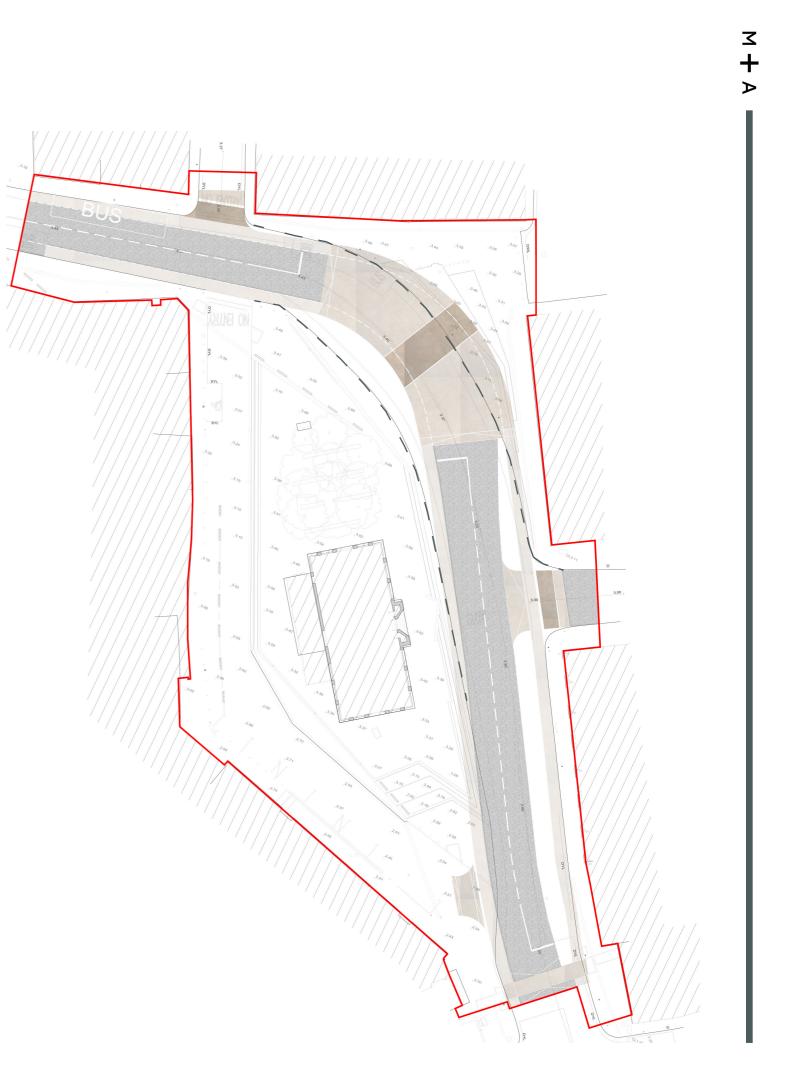

# 4.0 Landscape Proposals

Proposals for the redevelopment of Library Square and the associated surrounding public realm

# Landscape Proposals

#### 4.1 Landscape Masterplan. Not to Scale

Σ ╈  $\triangleright$ 

| No. | Code | Botanical Name                                                      | Common Name              | Specification                                                                                    |
|-----|------|---------------------------------------------------------------------|--------------------------|--------------------------------------------------------------------------------------------------|
|     | Ps   | Pinus sylvestris*                                                   | Scots Pine               | Min Girth 50-60cm, Min Ht. 7-8m, Min CS 2.5m, WR, Min 6 x<br>Transplant from an extra wide stand |
|     | Psy  | Pinus sylvestris*                                                   | Scots Pine               | Min Ht. 4-5m, Min Width 2-3m, Feathered to base, WR, Min 6 x Transplant                          |
|     | Bn   | Betula nigra 'Heritage'                                             | River Birch              | Min Ht. 4-5m, Multistem, WR, Min 4 x Transplant from an extra wide stand                         |
|     |      | *Note - Final tree species, location ar<br>following level exercise | nd substrate detailing o | dependant on extent of SuDS planting zones within scheme. TBC                                    |
|     |      | Tonowing level exercise                                             |                          |                                                                                                  |