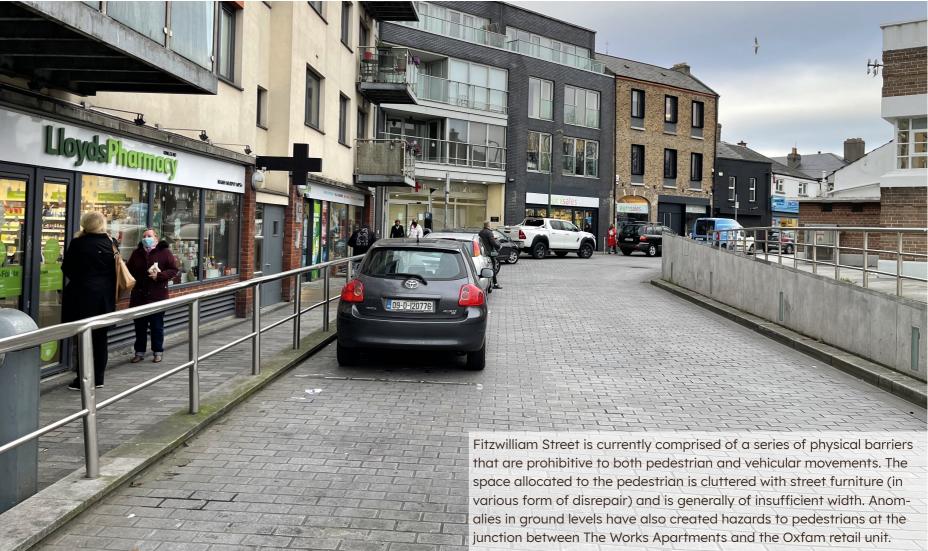

≤ +

3.5 Fitzwilliam Street

Σ

╋ ⋗

3.6 General Site Features

1. Stainless Steel Totem Signage

3. Commemorative plaque remembering the original wooden door sculpture erected in 2002 for UN campaign against domestic violence