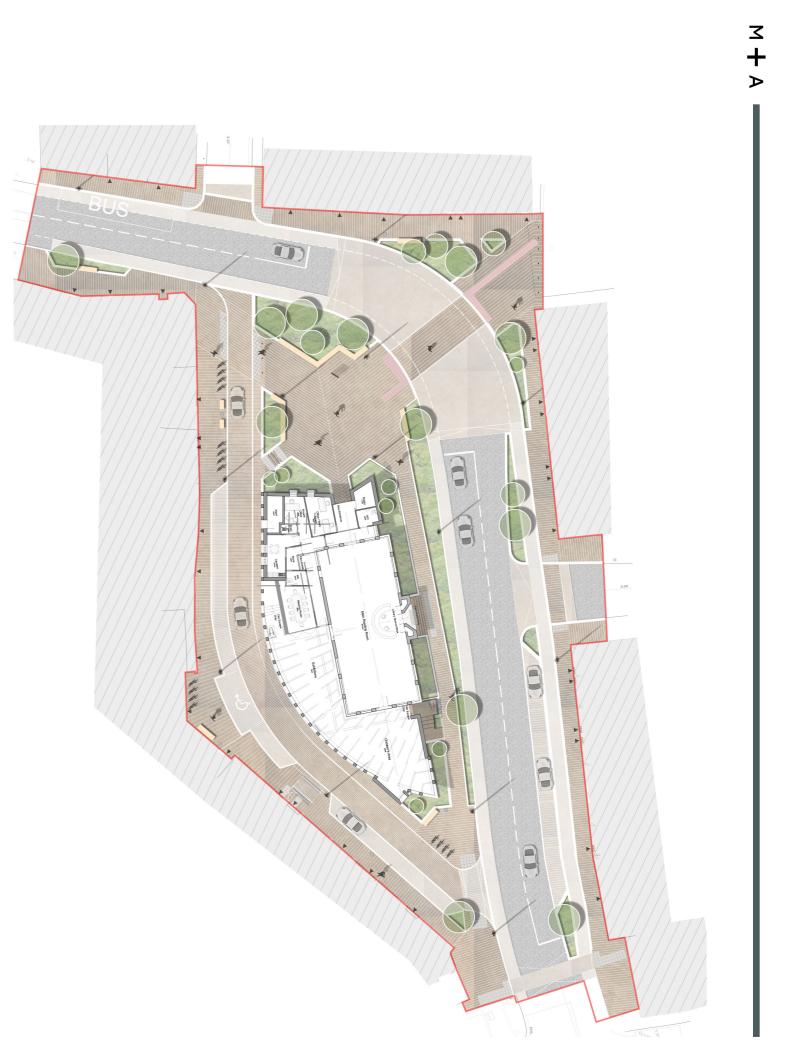

#### 17 4.0 LANDSCAPE PROPOSALS

4.2 LANDSCAPE MASTERPLAN 4.3 GENERAL ARRANGEMENT PLAN - ZONE 1 4.4 GENERAL ARRANGEMENT PLAN - ZONE 2

#### 4.1 Landscape Masterplan. Not to Scale

Σ ╈  $\triangleright$ 

| No. | Code | Botanical Name                                                      | Common Name              | Specification                                                                                    |
|-----|------|---------------------------------------------------------------------|--------------------------|--------------------------------------------------------------------------------------------------|
|     | Ps   | Pinus sylvestris*                                                   | Scots Pine               | Min Girth 50-60cm, Min Ht. 7-8m, Min CS 2.5m, WR, Min 6 x<br>Transplant from an extra wide stand |
|     | Psy  | Pinus sylvestris*                                                   | Scots Pine               | Min Ht. 4-5m, Min Width 2-3m, Feathered to base, WR, Min 6 x Transplant                          |
|     | Bn   | Betula nigra 'Heritage'                                             | River Birch              | Min Ht. 4-5m, Multistem, WR, Min 4 x Transplant from an extra wide stand                         |
|     |      | *Note - Final tree species, location ar<br>following level exercise | nd substrate detailing o | dependant on extent of SuDS planting zones within scheme. TBC                                    |
|     |      | Tonowing level exercise                                             |                          |                                                                                                  |

| No. | Code  | Name                                  |                       | Specification                                            |
|-----|-------|---------------------------------------|-----------------------|----------------------------------------------------------|
|     | AI    | Amelanchier lamarckii                 |                       | Min 80l Pot, Min Ht. 2.5m, Min 5 branches, Multistem, WF |
|     |       |                                       |                       |                                                          |
| PLA | NTING | MIX                                   |                       |                                                          |
| No. | Code  | Botanical Name                        |                       | Specification                                            |
|     | n/a   | Astrantia 'Buckland'                  | Astrantia             | Min 2L Pot                                               |
|     | n/a   | Astilbe chinensis 'Black Pearls'      | Chinese Astilbe       | Min 2L Pot                                               |
|     | n/a   | Astilbe chinensis 'Purple Candles'    | Chinese Astilbe       | Min 2L Pot                                               |
|     | n/a   | Asplenium scolopendrium               | Hart's-tongue fern    | Min 2L Pot                                               |
|     | n/a   | Athyrium filix-femma                  | Lady Fern             | Min 2L Pot                                               |
|     | n/a   | Calamagrostis candensis               | Bluejoint Grass       | Min 2L Pot                                               |
|     | n/a   | Carex elata 'Aurea'                   | Golden sedge          | Min 2L Pot                                               |
|     | n/a   | Cyperus involucratus                  | Umbrella Plant        | Min 2L Pot                                               |
|     | n/a   | Echinacea purpurea 'Butterfly Kisses' | Purple coneflower     | Min 2L Pot                                               |
|     | n/a   | Ligularia dentata 'Desdemona'         | Leopard plant         | Min 2L Pot                                               |
|     | n/a   | Luzula nivea                          | Snowy woodrush        | Min 2L Pot                                               |
|     | n/a   | Osmunda reagalis                      | Royal Fern            | Min 2L Pot                                               |
|     | n/a   | Panicum virgatum 'Shenandoah'         | Switch Grass          | Min 2L Pot                                               |
|     | n/a   | Rudbeckia fulgida                     | Black-eyed Susan      | Min 2L Pot                                               |
|     | n/a   | Stachys palustris                     | Clown's all-heal      | Min 2L Pot                                               |
|     | n/a   | Tiarella cordifolia                   | Foam Flower           | Min 2L Pot                                               |
|     | n/a   | Verbena hastata                       | American blue vervain | Min 2L Pot                                               |
|     |       |                                       |                       |                                                          |
|     |       |                                       |                       |                                                          |