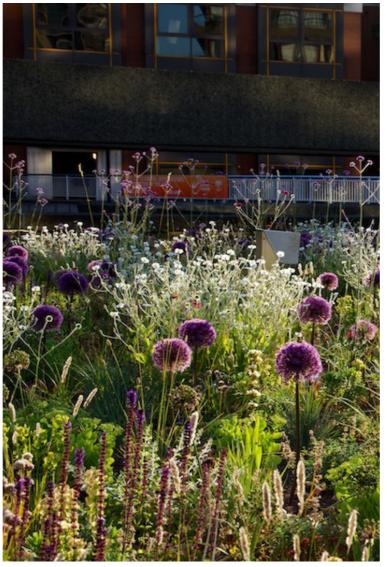

| No. | Code  | Name                                  |                       | Specification                                            |
|-----|-------|---------------------------------------|-----------------------|----------------------------------------------------------|
|     | AI    | Amelanchier lamarckii                 |                       | Min 80l Pot, Min Ht. 2.5m, Min 5 branches, Multistem, WF |
|     |       |                                       |                       |                                                          |
| PLA | NTING | MIX                                   |                       |                                                          |
| No. | Code  | Botanical Name                        |                       | Specification                                            |
|     | n/a   | Astrantia 'Buckland'                  | Astrantia             | Min 2L Pot                                               |
|     | n/a   | Astilbe chinensis 'Black Pearls'      | Chinese Astilbe       | Min 2L Pot                                               |
|     | n/a   | Astilbe chinensis 'Purple Candles'    | Chinese Astilbe       | Min 2L Pot                                               |
|     | n/a   | Asplenium scolopendrium               | Hart's-tongue fern    | Min 2L Pot                                               |
|     | n/a   | Athyrium filix-femma                  | Lady Fern             | Min 2L Pot                                               |
|     | n/a   | Calamagrostis candensis               | Bluejoint Grass       | Min 2L Pot                                               |
|     | n/a   | Carex elata 'Aurea'                   | Golden sedge          | Min 2L Pot                                               |
|     | n/a   | Cyperus involucratus                  | Umbrella Plant        | Min 2L Pot                                               |
|     | n/a   | Echinacea purpurea 'Butterfly Kisses' | Purple coneflower     | Min 2L Pot                                               |
|     | n/a   | Ligularia dentata 'Desdemona'         | Leopard plant         | Min 2L Pot                                               |
|     | n/a   | Luzula nivea                          | Snowy woodrush        | Min 2L Pot                                               |
|     | n/a   | Osmunda reagalis                      | Royal Fern            | Min 2L Pot                                               |
|     | n/a   | Panicum virgatum 'Shenandoah'         | Switch Grass          | Min 2L Pot                                               |
|     | n/a   | Rudbeckia fulgida                     | Black-eyed Susan      | Min 2L Pot                                               |
|     | n/a   | Stachys palustris                     | Clown's all-heal      | Min 2L Pot                                               |
|     | n/a   | Tiarella cordifolia                   | Foam Flower           | Min 2L Pot                                               |
|     | n/a   | Verbena hastata                       | American blue vervain | Min 2L Pot                                               |
|     |       |                                       |                       |                                                          |
|     |       |                                       |                       |                                                          |