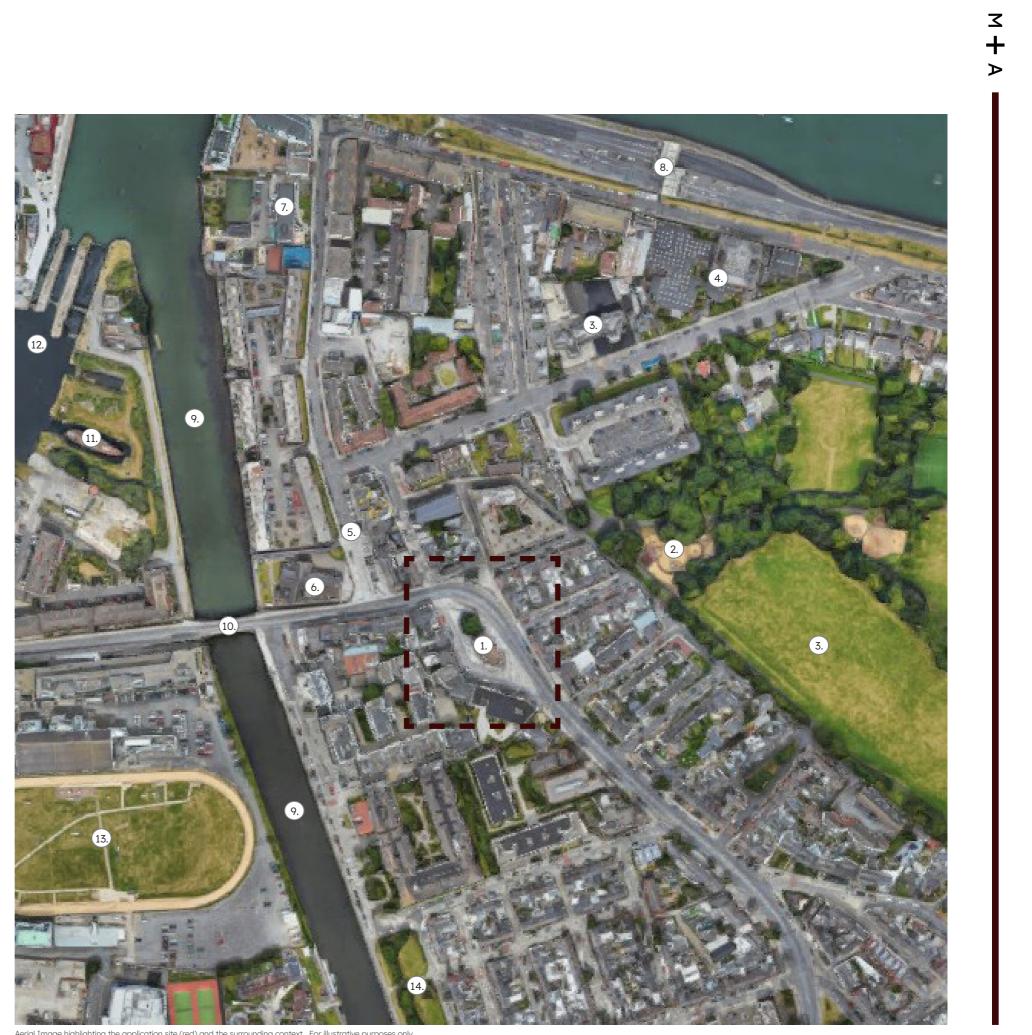

# 3.0 Site Analysis

Examining the existing site and its context

3.1 Site Description

The application site is focused at Library Square, Ringsend Dublin 4 and encompasses Bridge Street (R802), Irishtown Road and Fitzwilliam Street. The site area is currently an existing public space with Ringsend Library at its centre and local amenities and residences adjacent to Fitzwilliam Street and the Irishtown Road.

#### KEY:

- 1. Proposed Development Site
- 2. Ringsend Park Playground
- 3. St Patrick's Boys NS
- Ringsend College 4.
- 5. **Thorncastle Street**
- 6. St. Patrick's Church
- 7. Ringsend & Irishtown Community Centre
- 8. East Link Toll Bridge
- 9. **River Dodder**
- 10. **Ringsend Bridge**
- The Naoimh Eanna 11.
- 12. Grand Canal Dock
- 13. Shelbourne Park Greyhound Stadium
- 14. Dooder Park, Ringsend

Aerial Image highlighting the application site (red) and the surrounding context . For illustrative purposes only

3.2 The Existing Road Design

≤ +

3.3 Physical Barriers - Walls, Railings & Stepped Access