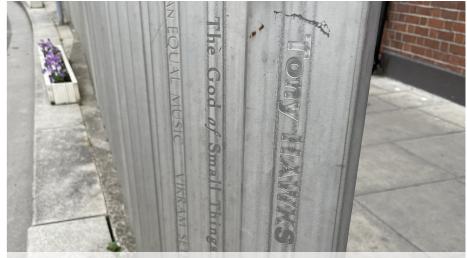

2. The Door Sculpture was unveiled in 2008 to highlight the problem of domestic violence against women

4. Stainless Steel barrier to the east side of Ringsend Village with various book titles & authors inscribed