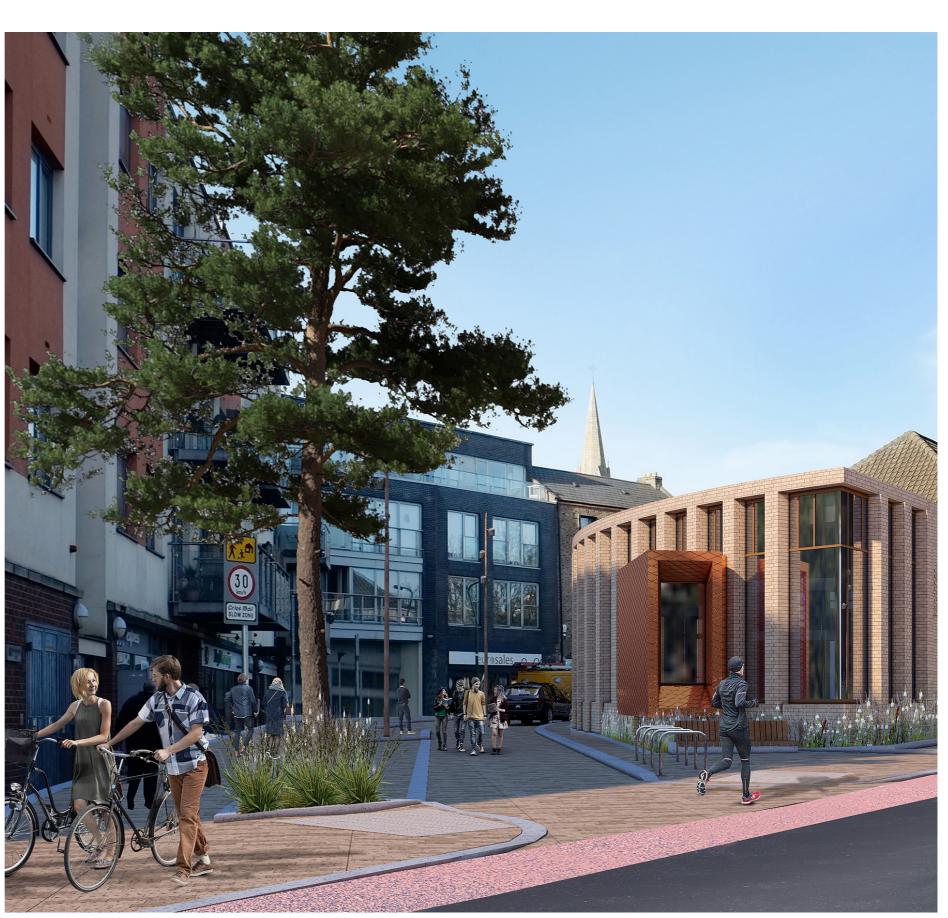

# 4.0 Landscape Proposals

Proposals for the redevelopment of Library Square and the associated surrounding public realm

# Landscape Proposals

#### 4.1 Landscape Masterplan. Not to Scale

Σ ╈  $\triangleright$ 

| No. | Code | Botanical Name                                                      | Common Name              | Specification                                                                                    |
|-----|------|---------------------------------------------------------------------|--------------------------|--------------------------------------------------------------------------------------------------|
|     | Ps   | Pinus sylvestris*                                                   | Scots Pine               | Min Girth 50-60cm, Min Ht. 7-8m, Min CS 2.5m, WR, Min 6 x<br>Transplant from an extra wide stand |
|     | Psy  | Pinus sylvestris*                                                   | Scots Pine               | Min Ht. 4-5m, Min Width 2-3m, Feathered to base, WR, Min 6 x Transplant                          |
|     | Bn   | Betula nigra 'Heritage'                                             | River Birch              | Min Ht. 4-5m, Multistem, WR, Min 4 x Transplant from an extra wide stand                         |
|     |      | *Note - Final tree species, location ar<br>following level exercise | nd substrate detailing o | dependant on extent of SuDS planting zones within scheme. TBC                                    |
|     |      | Tonowing level exercise                                             |                          |                                                                                                  |