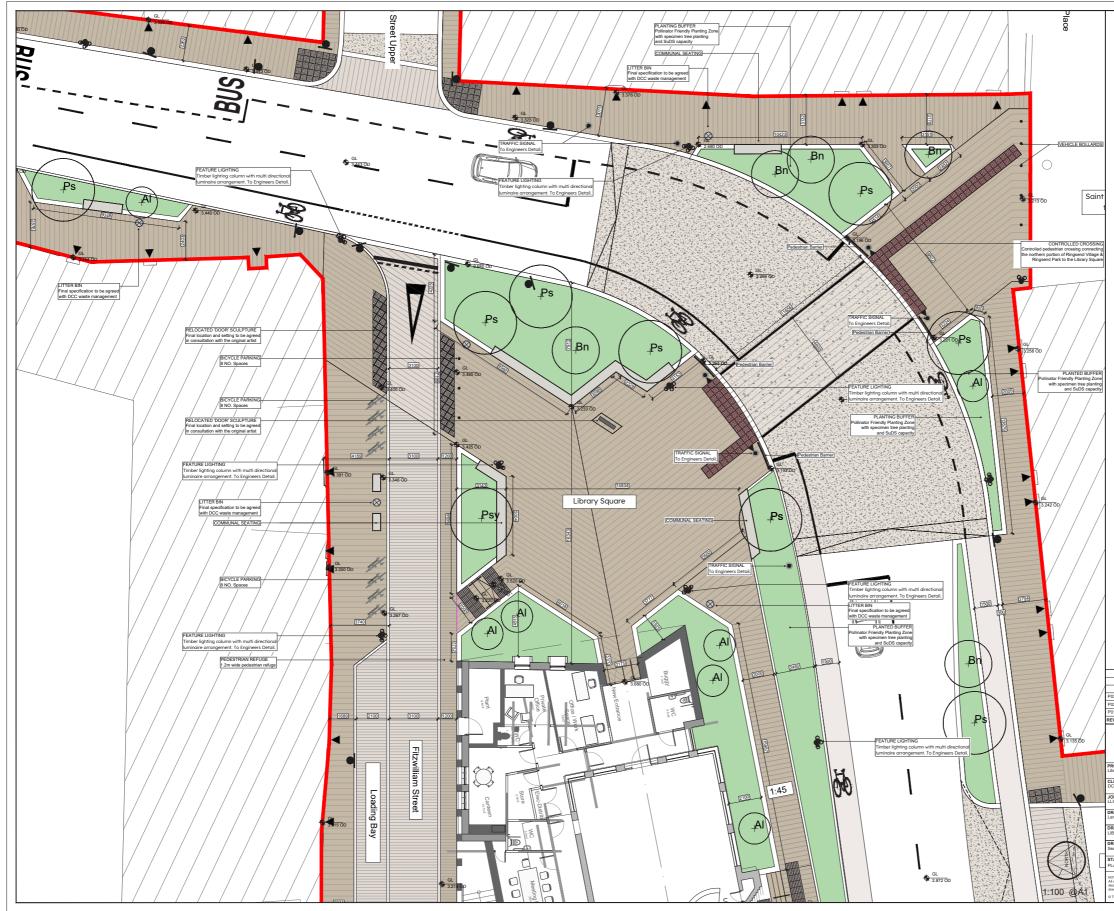

#### 17 4.0 LANDSCAPE PROPOSALS

4.2 LANDSCAPE MASTERPLAN 4.3 GENERAL ARRANGEMENT PLAN - ZONE 1 4.4 GENERAL ARRANGEMENT PLAN - ZONE 2

#### 4.1 Landscape Masterplan. Not to Scale

Σ ╈  $\triangleright$ 

| No. | Code | Botanical Name                                                      | Common Name              | Specification                                                                                    |
|-----|------|---------------------------------------------------------------------|--------------------------|--------------------------------------------------------------------------------------------------|
|     | Ps   | Pinus sylvestris*                                                   | Scots Pine               | Min Girth 50-60cm, Min Ht. 7-8m, Min CS 2.5m, WR, Min 6 x<br>Transplant from an extra wide stand |
|     | Psy  | Pinus sylvestris*                                                   | Scots Pine               | Min Ht. 4-5m, Min Width 2-3m, Feathered to base, WR, Min 6 x Transplant                          |
|     | Bn   | Betula nigra 'Heritage'                                             | River Birch              | Min Ht. 4-5m, Multistem, WR, Min 4 x Transplant from an extra wide stand                         |
|     |      | *Note - Final tree species, location ar<br>following level exercise | nd substrate detailing o | dependant on extent of SuDS planting zones within scheme. TBC                                    |
|     |      | Tonowing level exercise                                             |                          |                                                                                                  |

| No. | Code  | Name                                  |                       | Specification                                            |
|-----|-------|---------------------------------------|-----------------------|----------------------------------------------------------|
|     | AI    | Amelanchier lamarckii                 |                       | Min 80l Pot, Min Ht. 2.5m, Min 5 branches, Multistem, WF |
|     |       |                                       |                       |                                                          |
| PLA | NTING | MIX                                   |                       |                                                          |
| No. | Code  | Botanical Name                        |                       | Specification                                            |
|     | n/a   | Astrantia 'Buckland'                  | Astrantia             | Min 2L Pot                                               |
|     | n/a   | Astilbe chinensis 'Black Pearls'      | Chinese Astilbe       | Min 2L Pot                                               |
|     | n/a   | Astilbe chinensis 'Purple Candles'    | Chinese Astilbe       | Min 2L Pot                                               |
|     | n/a   | Asplenium scolopendrium               | Hart's-tongue fern    | Min 2L Pot                                               |
|     | n/a   | Athyrium filix-femma                  | Lady Fern             | Min 2L Pot                                               |
|     | n/a   | Calamagrostis candensis               | Bluejoint Grass       | Min 2L Pot                                               |
|     | n/a   | Carex elata 'Aurea'                   | Golden sedge          | Min 2L Pot                                               |
|     | n/a   | Cyperus involucratus                  | Umbrella Plant        | Min 2L Pot                                               |
|     | n/a   | Echinacea purpurea 'Butterfly Kisses' | Purple coneflower     | Min 2L Pot                                               |
|     | n/a   | Ligularia dentata 'Desdemona'         | Leopard plant         | Min 2L Pot                                               |
|     | n/a   | Luzula nivea                          | Snowy woodrush        | Min 2L Pot                                               |
|     | n/a   | Osmunda reagalis                      | Royal Fern            | Min 2L Pot                                               |
|     | n/a   | Panicum virgatum 'Shenandoah'         | Switch Grass          | Min 2L Pot                                               |
|     | n/a   | Rudbeckia fulgida                     | Black-eyed Susan      | Min 2L Pot                                               |
|     | n/a   | Stachys palustris                     | Clown's all-heal      | Min 2L Pot                                               |
|     | n/a   | Tiarella cordifolia                   | Foam Flower           | Min 2L Pot                                               |
|     | n/a   | Verbena hastata                       | American blue vervain | Min 2L Pot                                               |
|     |       |                                       |                       |                                                          |
|     |       |                                       |                       |                                                          |