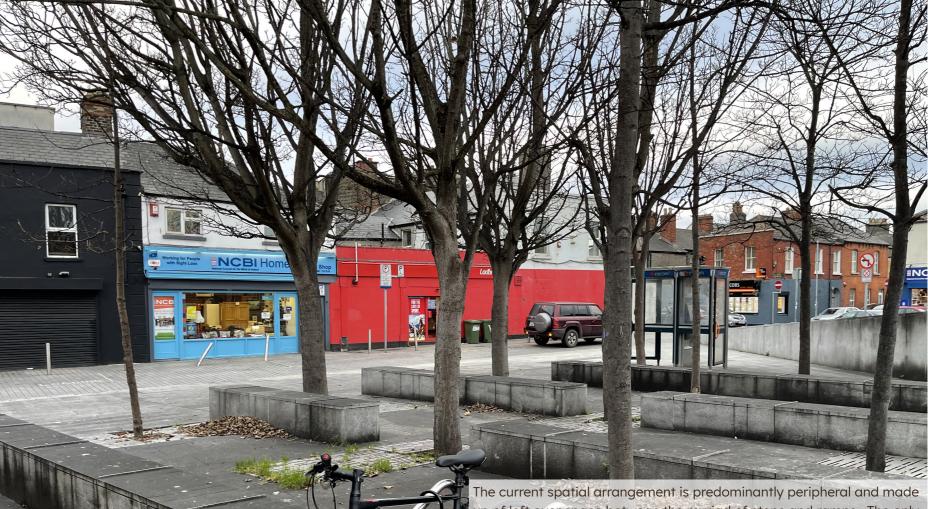

≤ +

3.4 Spatial Quality

The current spatial arrangement is predominantly peripheral and made up of left over space between the myriad of steps and ramps. The only 'usable' portion of the square is located to the north and is completely overshadowed by a group of mature sycamore trees.