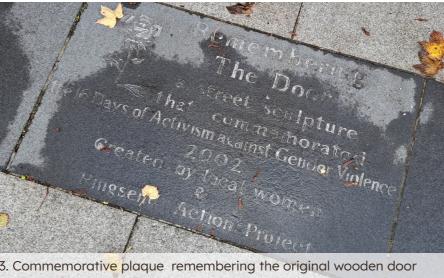

≤ +

3.5 Fitzwilliam Street

Σ

╋ ⋗

3.6 General Site Features

1. Stainless Steel Totem Signage

3. Commemorative plaque remembering the original wooden door sculpture erected in 2002 for UN campaign against domestic violence