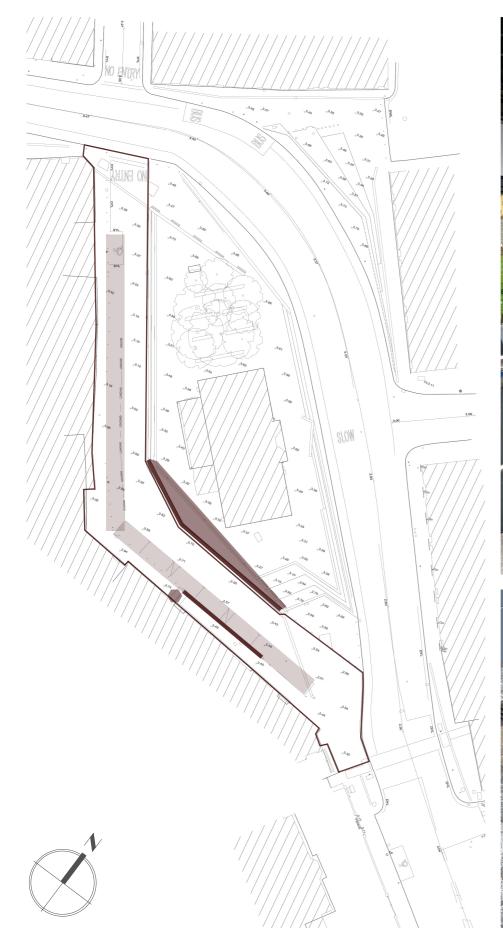

# 3.0 Site Analysis

Examining the existing site and its context

3.1 Site Description

The application site is focused at Library Square, Ringsend Dublin 4 and encompasses Bridge Street (R802), Irishtown Road and Fitzwilliam Street. The site area is currently an existing public space with Ringsend Library at its centre and local amenities and residences adjacent to Fitzwilliam Street and the Irishtown Road.

The site measures 0.47 ha in total and falls from northwestto southeastwith existing ground levels to the northwest at approximately 3.68mOD. Levels fall by approximately 1.63m towards the south easterncorner of the site to 2.05mOD