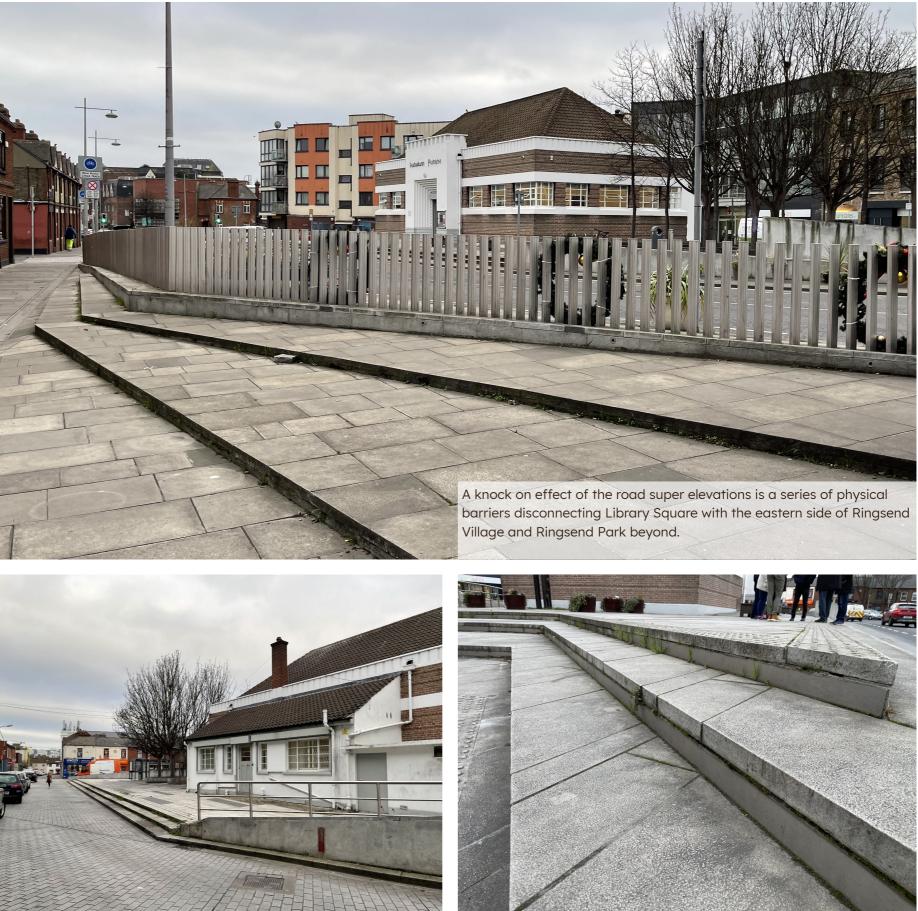

The site is currently subdivided by Bridge Street (R802) which creates a physical barrier between Library Square and the north side of Ringsend Village leading to Ringsend Park. There are no centrally located controlled pedestrian crossing points connecting to Library Square. The closest crossing points are located adjacent St. Patrick's Church and just north of junction with Fairview Avenue.

≤ +

3.4 Spatial Quality

The current spatial arrangement is predominantly peripheral and made up of left over space between the myriad of steps and ramps. The only 'usable' portion of the square is located to the north and is completely overshadowed by a group of mature sycamore trees.

2. The Door Sculpture was unveiled in 2008 to highlight the problem of domestic violence against women

4. Stainless Steel barrier to the east side of Ringsend Village with various book titles & authors inscribed