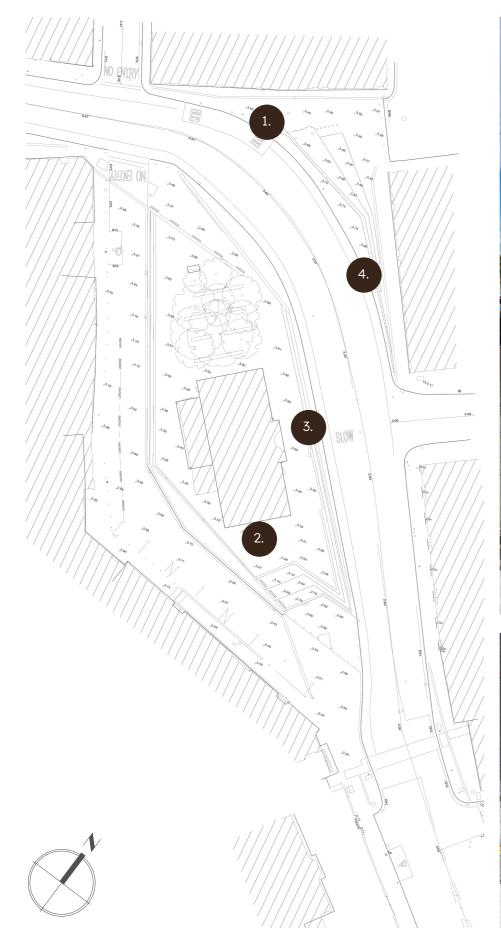

#### KEY:

- 1. Proposed Development Site
- 2. Ringsend Park Playground
- 3. St Patrick's Boys NS
- Ringsend College 4.
- 5. **Thorncastle Street**
- 6. St. Patrick's Church
- 7. Ringsend & Irishtown Community Centre
- 8. East Link Toll Bridge
- 9. **River Dodder**
- 10. **Ringsend Bridge**
- The Naoimh Eanna 11.
- 12. Grand Canal Dock
- 13. Shelbourne Park Greyhound Stadium
- 14. Dooder Park, Ringsend