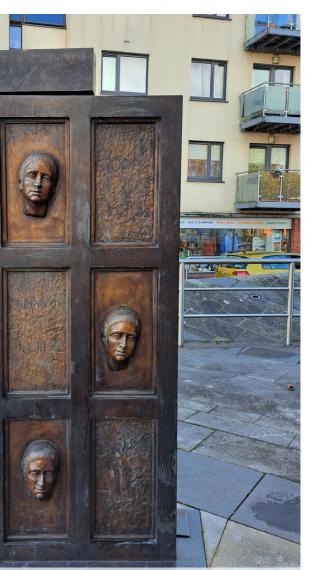

2. The Door Sculpture was unveiled in 2008 to highlight the problem of domestic violence against women

4. Stainless Steel barrier to the east side of Ringsend Village with various book titles & authors inscribed