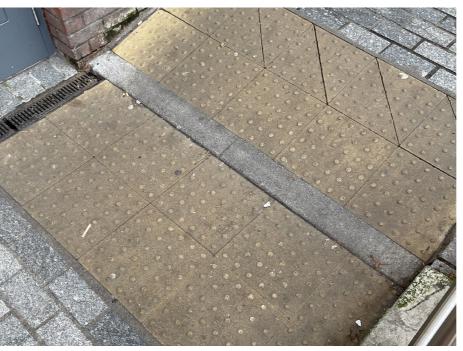

≤ +

3.4 Spatial Quality

The current spatial arrangement is predominantly peripheral and made up of left over space between the myriad of steps and ramps. The only 'usable' portion of the square is located to the north and is completely overshadowed by a group of mature sycamore trees.