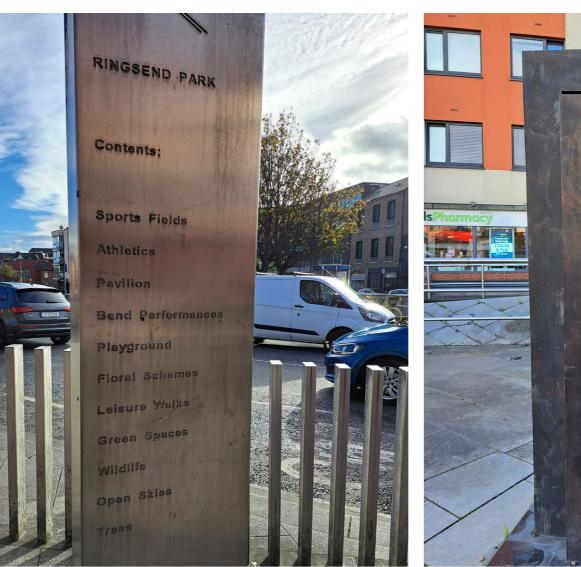

≤ +

3.5 Fitzwilliam Street

Σ

╋ ⋗

3.6 General Site Features

1. Stainless Steel Totem Signage

3. Commemorative plaque remembering the original wooden door sculpture erected in 2002 for UN campaign against domestic violence