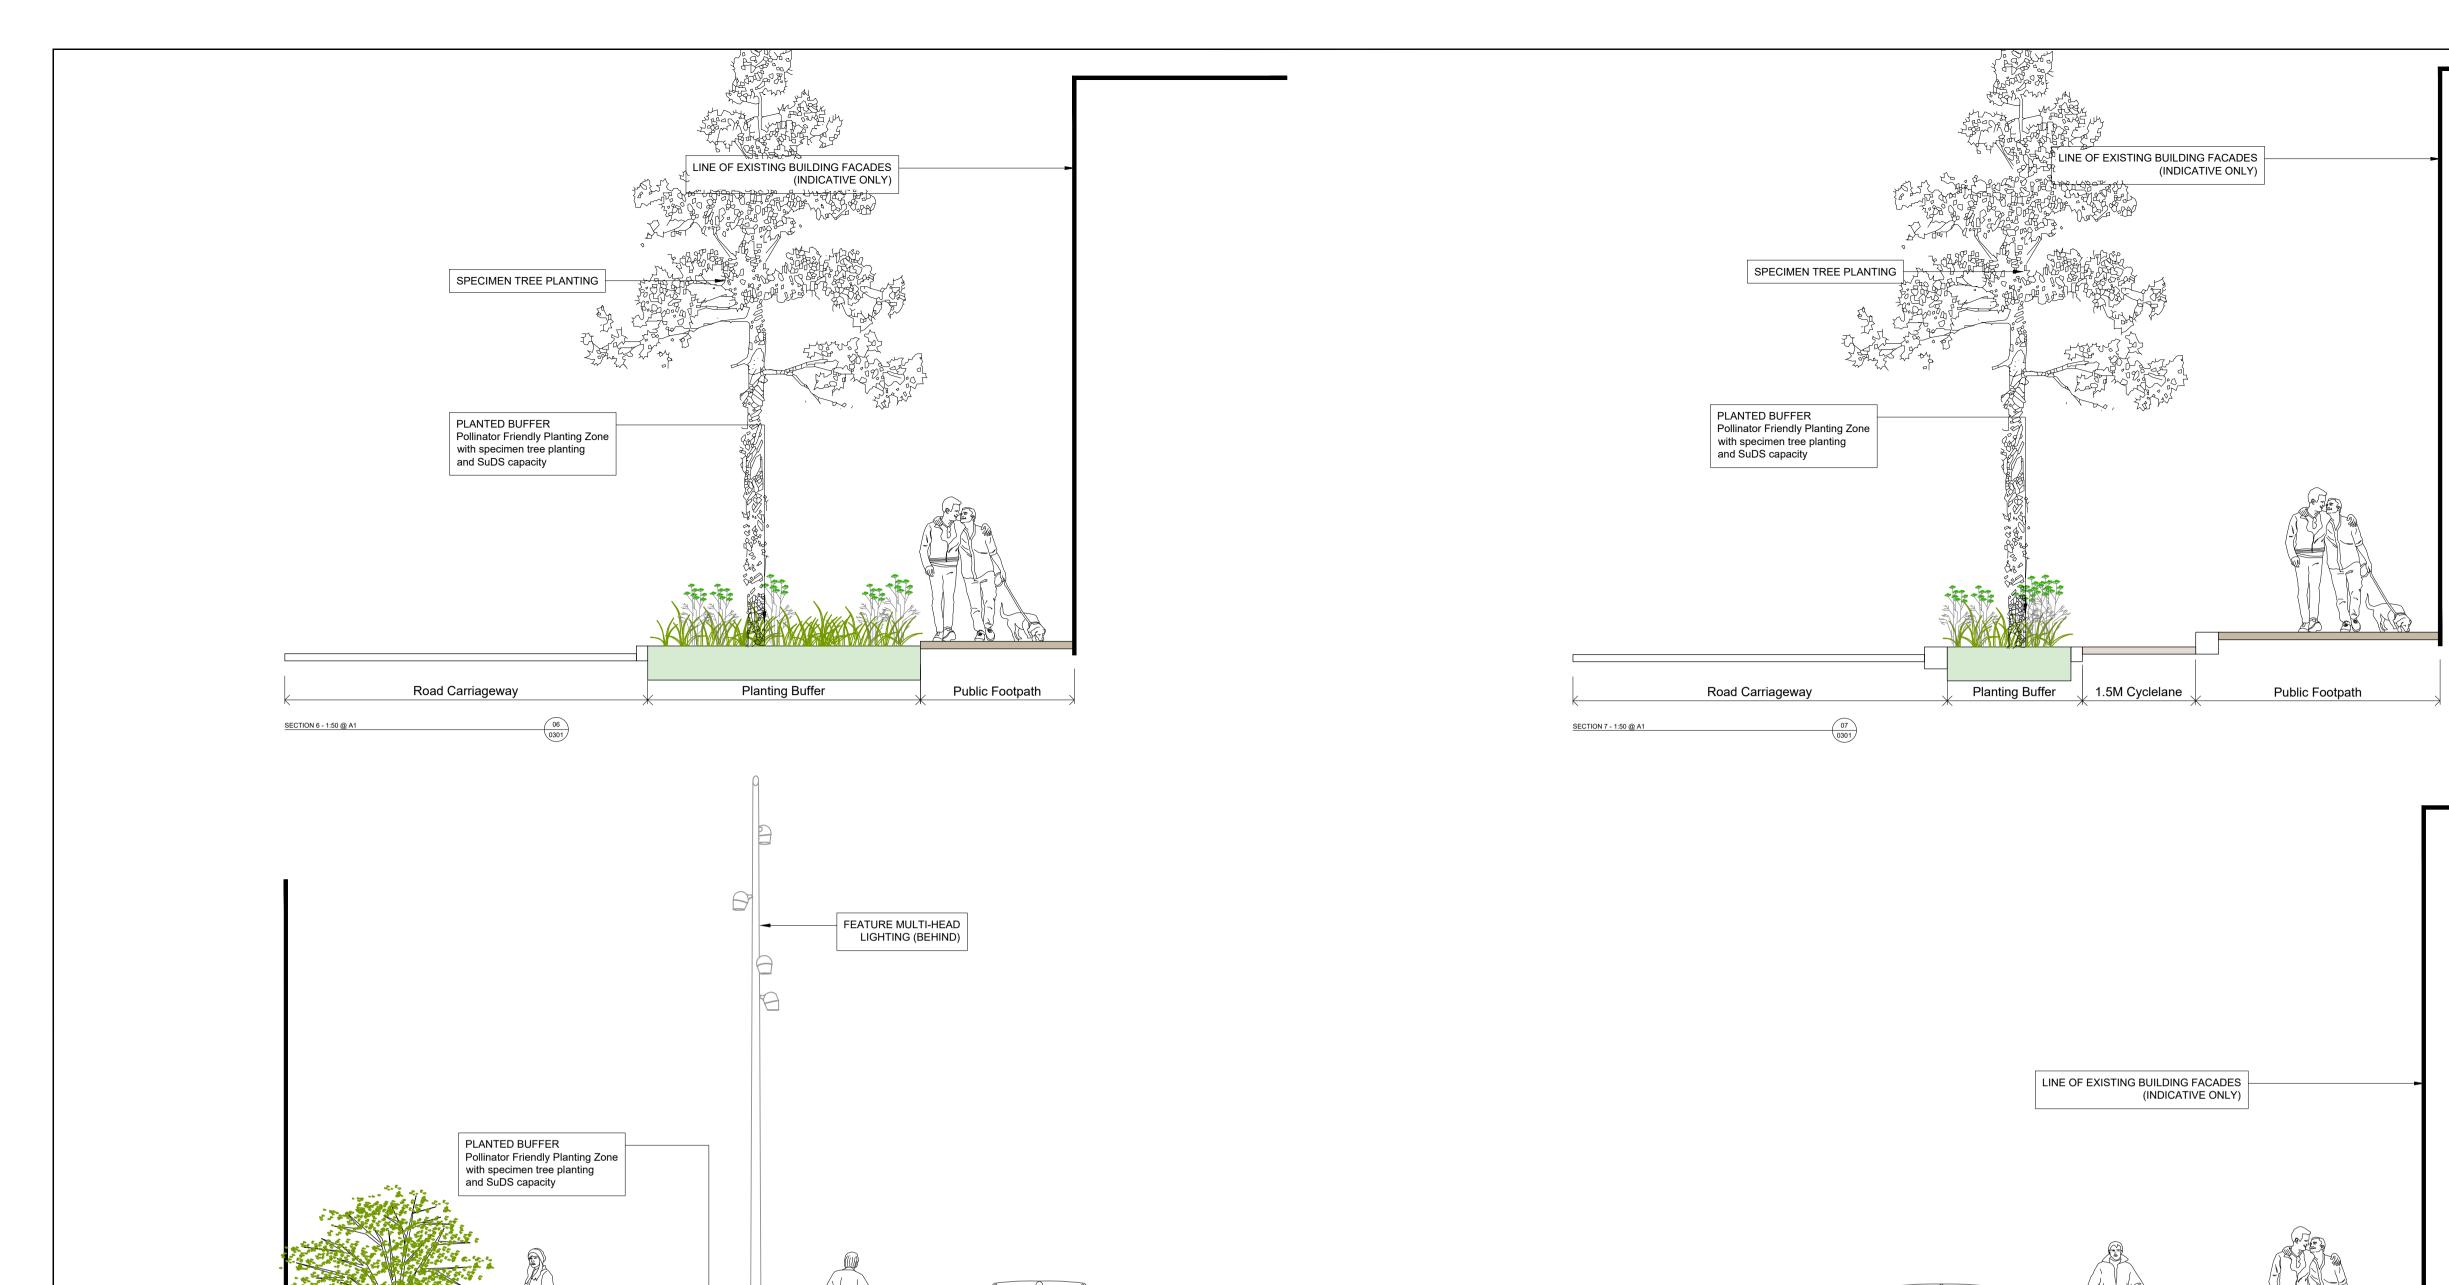

Road Carriageway

Planting Buffer

Public Footpath

Planting Buffer

1.5M Cyclelane

Buffer 0.6m 1.5M Cyclelane

Public Footpath

2.1m Car Parking

Road Carriageway

SECTION 9 - 1:50 @ A1

For Paving & Road Levels including Drainage Falls Refer to Civil Engineers Drawings & Reports included with this submission

| REV | DESCRIPTION                       | ISSUED BY | DATE       |
|-----|-----------------------------------|-----------|------------|
| P01 | DRAFT FOR PRE PLANNING            | sc        | 21.03.2023 |
| P02 | DRAFT FOR PRE PLANNING VALIDATION | sc        | 08.11.2023 |
|     |                                   |           |            |
|     |                                   |           |            |
|     |                                   |           |            |