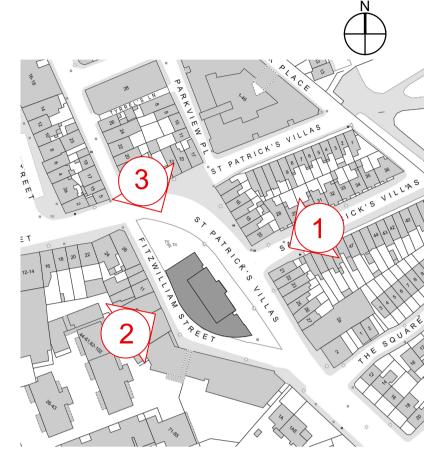

**KEY PLAN - ELEVATION LOCATION:** 

OS maps are reproduced under Ordnance Survey Ireland Licence No. AR 0031122. © Ordnance Survey Ireland and Government of Ireland.

GENERAL NOTE
Any deviation from the proposed specifications to be brought immediately to the architect's attention. All product substitutions to meet the project performance requirements and the minimum requirements of the Building Regulations. All products to be installed in strict accordance with the manufacturer's specification. Any discrepancies between site and figured dimensions to be brought immediately to the architect's attention. Subcontractors to confirm site dimensions with the main contractor prior to manufacture. Subcontractors to supply fabrication drawings to the architect for approval or comment prior to manufacture.