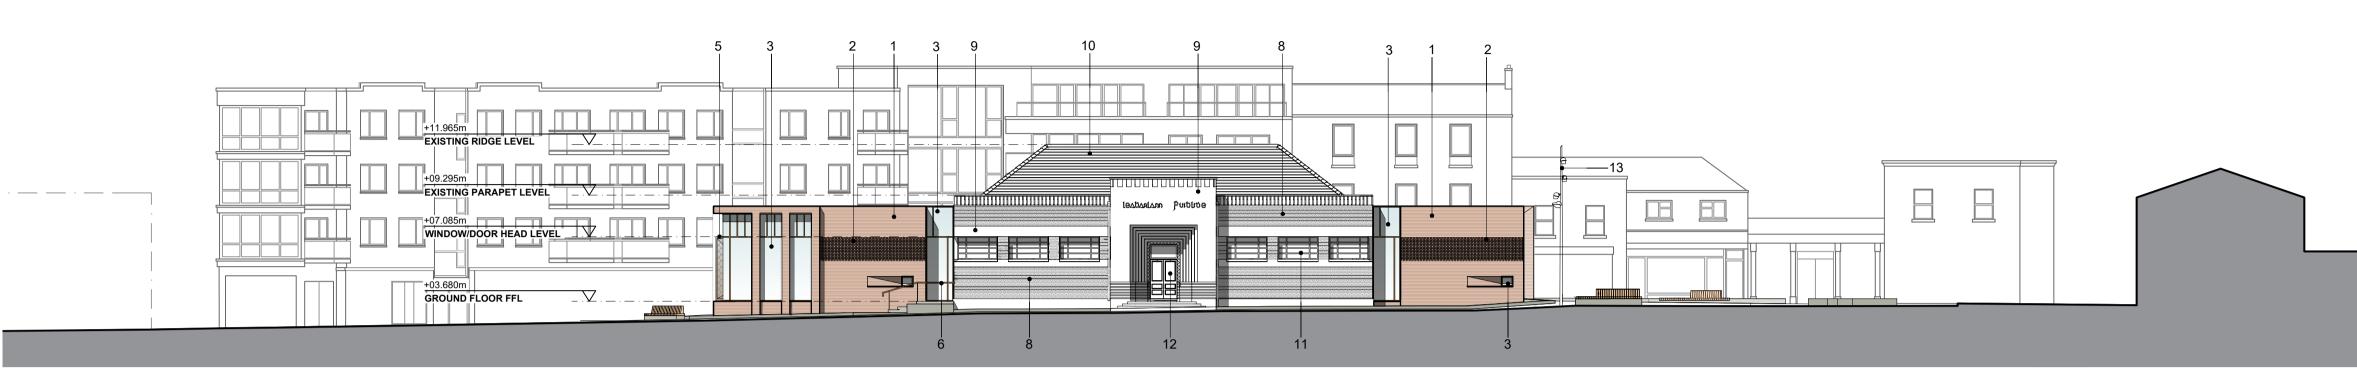

Proposed St. Patrick's Villa's / North East Contiguous Elevation
Scale: 1: 200

Proposed Fitzwilliam Street / South West Contiguous Elevation Scale: 1:200

Proposed Library Square / North West Contiguous Elevation
Scale: 1: 200

## Material Legend:

- Selected Brick to Complement Existing Brick.
   Feature Projecting Chevron Brick Pattern
   Hardwood Timber Frame Windows
- Hardwood Timber Frame Windows
   Hardwood Timber Frame Solid & Glazed Doors
   Selected Metal Shingle Cladding
   Powder Coated Metal Guarding Rails
   Sedum & Wild Flower Green Roof
   Historic Fabric Brick Walls
   Historic Fabric Painted Concrete Walls
   Historic Fabric Tiled Roof

- 11: Historic Fabric Painted Metal Frame Windows
- 12: Historic Fabric Hardwood Timber Door
- 13: Selux Olivio Wood Light Standards 14: Polyester Powder Coated Aluminium Roof Light

| - 26/09/23 A       | OD DOC Issued for F            | lanning   |     |
|--------------------|--------------------------------|-----------|-----|
| Client:            | Dublin City Council            |           |     |
| Project:           | Library Square Ringsend        |           |     |
| Drawing title:     | Proposed Contiguous Elevations |           |     |
| Job number:        | 21040                          |           |     |
| Drawing number:    | 150                            | Stage:    | AP  |
| Drawing reference: | 21040 AP 15                    | 50 Rev -  |     |
| Scale:             | 1: 200 @A1                     | Revision: | -   |
| Date created:      | 30/11/2022                     | Author:   | AOD |