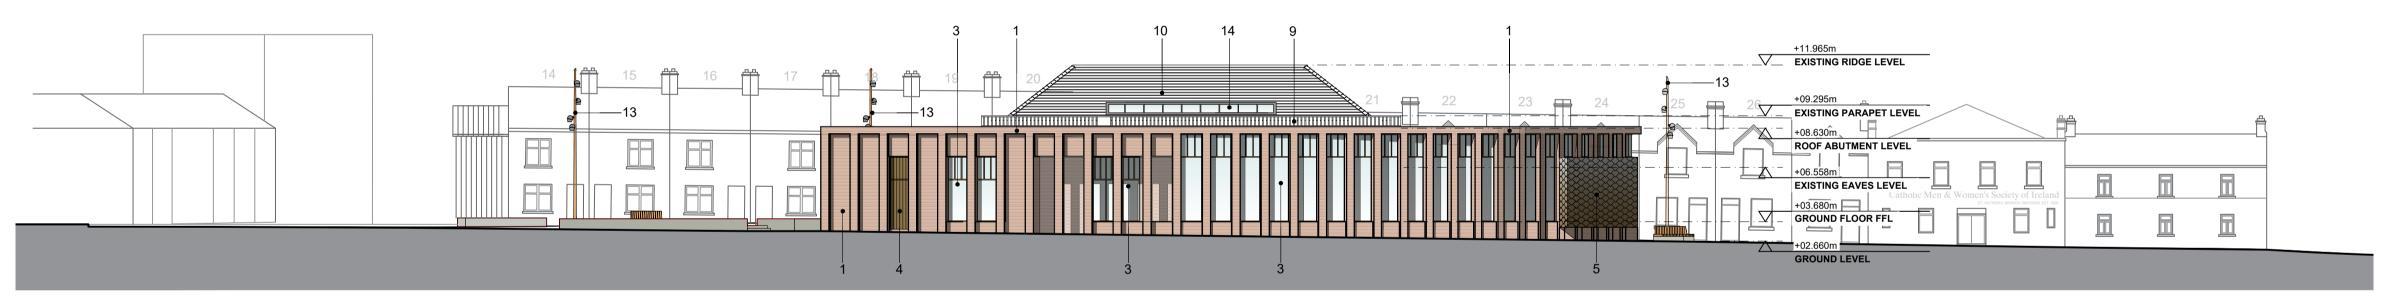

Proposed St. Patrick's Villa's / North East Contiguous Elevation
Scale: 1: 200

Proposed Fitzwilliam Street / South West Contiguous Elevation Scale: 1:200

Proposed Library Square / North West Contiguous Elevation
Scale: 1: 200

## Material Legend:

- Selected Brick to Complement Existing Brick.
   Feature Projecting Chevron Brick Pattern
   Hardwood Timber Frame Windows
- Hardwood Timber Frame Windows
   Hardwood Timber Frame Solid & Glazed Doors
   Selected Metal Shingle Cladding
   Powder Coated Metal Guarding Rails
   Sedum & Wild Flower Green Roof
   Historic Fabric Brick Walls
   Historic Fabric Painted Concrete Walls
   Historic Fabric Tiled Roof

- 11: Historic Fabric Painted Metal Frame Windows
- 12: Historic Fabric Hardwood Timber Door
- 13: Selux Olivio Wood Light Standards 14: Polyester Powder Coated Aluminium Roof Light

| - 26/09/23 A       | OD DOC Issued for F            | lanning   |     |
|--------------------|--------------------------------|-----------|-----|
| Client:            | Dublin City Council            |           |     |
| Project:           | Library Square Ringsend        |           |     |
| Drawing title:     | Proposed Contiguous Elevations |           |     |
| Job number:        | 21040                          |           |     |
| Drawing number:    | 150                            | Stage:    | AP  |
| Drawing reference: | 21040 AP 15                    | 50 Rev -  |     |
| Scale:             | 1: 200 @A1                     | Revision: | -   |
| Date created:      | 30/11/2022                     | Author:   | AOD |