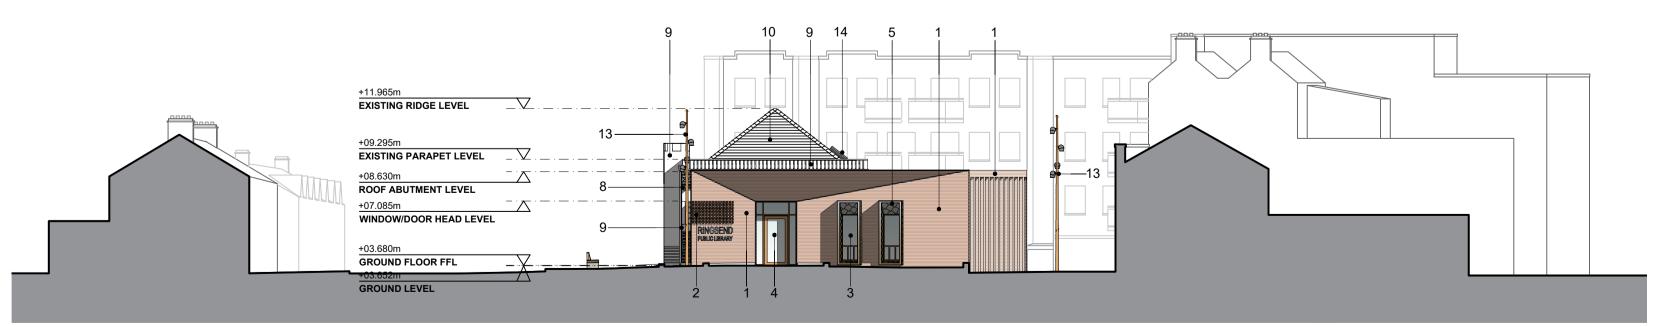

Proposed St. Patrick's Villa's / North East Contiguous Elevation
Scale: 1: 200

Proposed Fitzwilliam Street / South West Contiguous Elevation Scale: 1:200

Proposed Library Square / North West Contiguous Elevation
Scale: 1: 200

## Material Legend:

- Selected Brick to Complement Existing Brick.
   Feature Projecting Chevron Brick Pattern
   Hardwood Timber Frame Windows
- Hardwood Timber Frame Windows
   Hardwood Timber Frame Solid & Glazed Doors
   Selected Metal Shingle Cladding
   Powder Coated Metal Guarding Rails
   Sedum & Wild Flower Green Roof
   Historic Fabric Brick Walls
   Historic Fabric Painted Concrete Walls
   Historic Fabric Tiled Roof

- 11: Historic Fabric Painted Metal Frame Windows
- 12: Historic Fabric Hardwood Timber Door
- 13: Selux Olivio Wood Light Standards 14: Polyester Powder Coated Aluminium Roof Light

| - 26/09/23 A       | OD DOC Issued for F            | lanning   |     |
|--------------------|--------------------------------|-----------|-----|
| Client:            | Dublin City Council            |           |     |
| Project:           | Library Square Ringsend        |           |     |
| Drawing title:     | Proposed Contiguous Elevations |           |     |
| Job number:        | 21040                          |           |     |
| Drawing number:    | 150                            | Stage:    | AP  |
| Drawing reference: | 21040 AP 15                    | 50 Rev -  |     |
| Scale:             | 1: 200 @A1                     | Revision: | -   |
| Date created:      | 30/11/2022                     | Author:   | AOD |