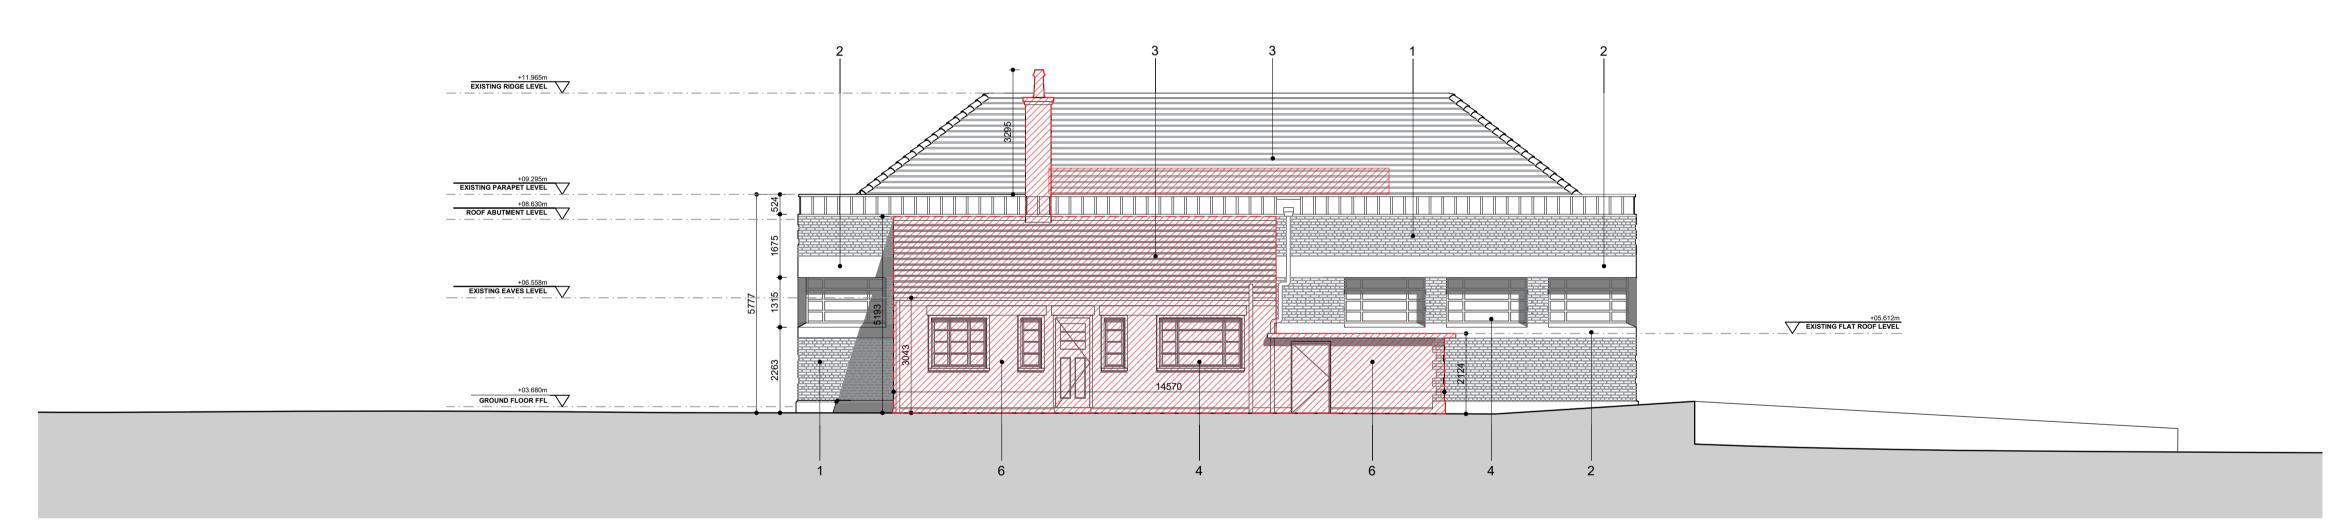

Existing St. Patrick's Villa's / North East Contiguous Elevation Scale: 1 : 100

Existing Fitzwilliam Street / South West Elevation 1:100

Existing Library Square / North West Elevation 1:100

Existing Irishtown / South East Elevation 1:100

## Material Legend:

- 1: Historic Fabric Brick Walls. 2: Historic Fabric - Painted Concrete Walls
- 3: Historic Fabric Tiled Roof
- 4: Historic Fabric Painted Metal Frame Windows
- 5: Historic Fabric Hardwood Timber Door 6. Historic Fabric - Sand/Cement Render

**Proposed Demolition** 

| - 26/09/23 A       | OD DOC Issued for Pla   | anning    |     |
|--------------------|-------------------------|-----------|-----|
| Client:            | Dublin City Counci      | I         |     |
| Project:           | Library Square Ringsend |           |     |
| Drawing title:     | Existing Elevations     |           |     |
| Job number:        | 21040                   |           |     |
| Drawing number:    | 031                     | Stage:    | AP  |
| Drawing reference: | 21040 AP 031 Rev -      |           |     |
| Scale:             | 1: 100 @A1              | Revision: | -   |
| Date created:      | 30/11/2022              | Author:   | AOD |
|                    |                         |           |     |