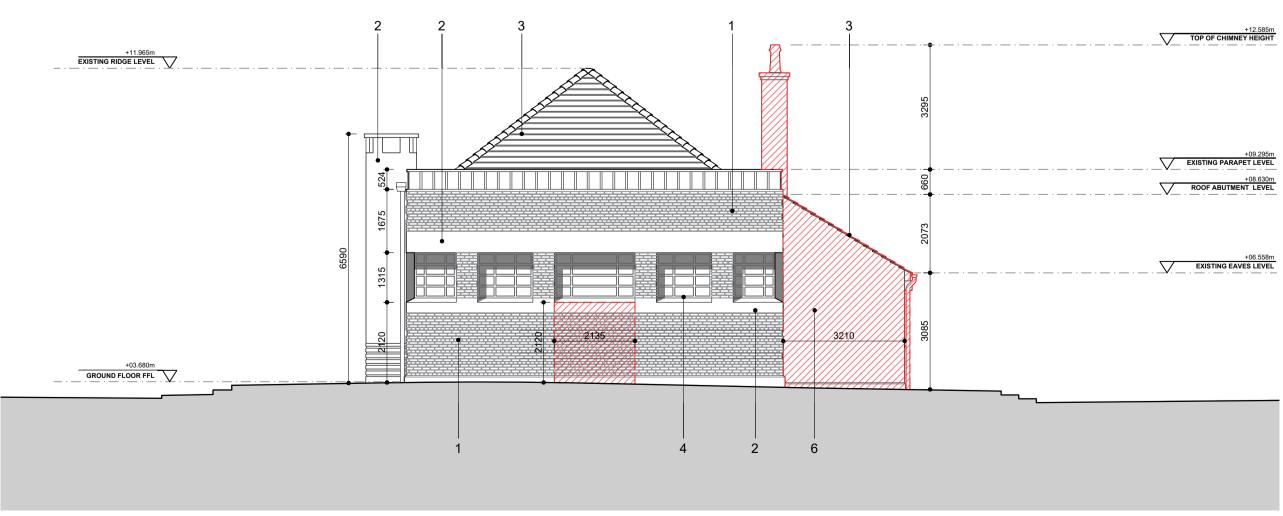

Existing St. Patrick's Villa's / North East Contiguous Elevation Scale: 1 : 100

Existing Fitzwilliam Street / South West Elevation 1:100

Existing Library Square / North West Elevation 1:100

Existing Irishtown / South East Elevation 1:100

## Material Legend:

- 1: Historic Fabric Brick Walls. 2: Historic Fabric - Painted Concrete Walls
- 3: Historic Fabric Tiled Roof
- 4: Historic Fabric Painted Metal Frame Windows
- 5: Historic Fabric Hardwood Timber Door 6. Historic Fabric - Sand/Cement Render

**Proposed Demolition** 

| - 26/09/23 A       | OD DOC Issued for Pla   | anning    |     |
|--------------------|-------------------------|-----------|-----|
| Client:            | Dublin City Counci      | I         |     |
| Project:           | Library Square Ringsend |           |     |
| Drawing title:     | Existing Elevations     |           |     |
| Job number:        | 21040                   |           |     |
| Drawing number:    | 031                     | Stage:    | AP  |
| Drawing reference: | 21040 AP 031 Rev -      |           |     |
| Scale:             | 1: 100 @A1              | Revision: | -   |
| Date created:      | 30/11/2022              | Author:   | AOD |
|                    |                         |           |     |