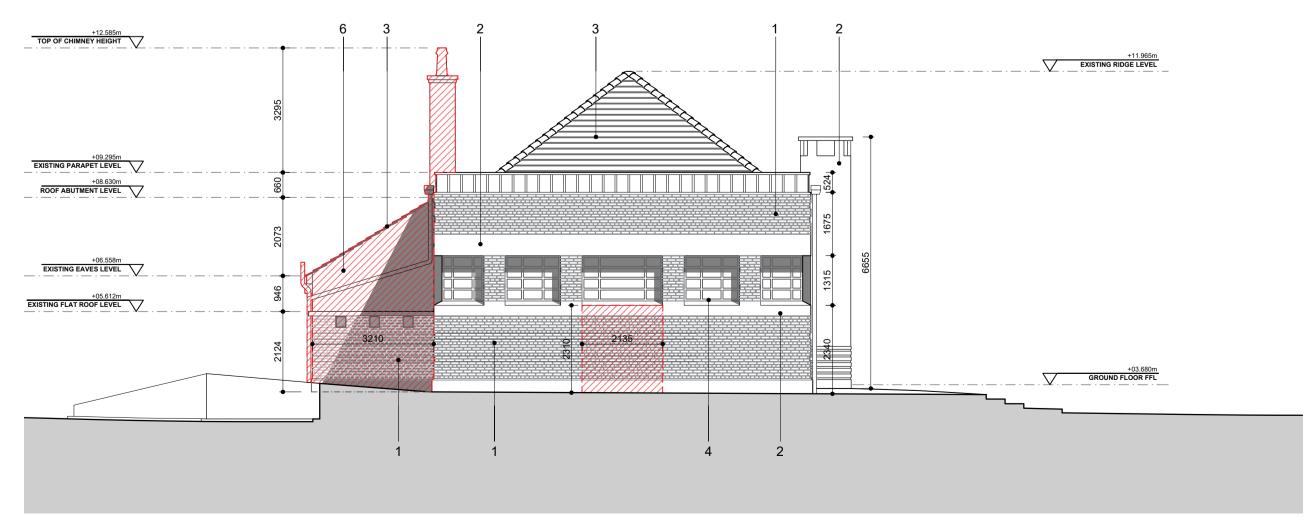

Existing St. Patrick's Villa's / North East Contiguous Elevation Scale: 1 : 100

Existing Fitzwilliam Street / South West Elevation 1:100

Existing Library Square / North West Elevation 1:100

Existing Irishtown / South East Elevation 1:100

## Material Legend:

- 1: Historic Fabric Brick Walls. 2: Historic Fabric - Painted Concrete Walls
- 3: Historic Fabric Tiled Roof
- 4: Historic Fabric Painted Metal Frame Windows
- 5: Historic Fabric Hardwood Timber Door 6. Historic Fabric - Sand/Cement Render

**Proposed Demolition** 

| - 26/09/23 A       | OD DOC Issued for Pla   | anning    |     |
|--------------------|-------------------------|-----------|-----|
| Client:            | Dublin City Counci      | I         |     |
| Project:           | Library Square Ringsend |           |     |
| Drawing title:     | Existing Elevations     |           |     |
| Job number:        | 21040                   |           |     |
| Drawing number:    | 031                     | Stage:    | AP  |
| Drawing reference: | 21040 AP 031 Rev -      |           |     |
| Scale:             | 1: 100 @A1              | Revision: | -   |
| Date created:      | 30/11/2022              | Author:   | AOD |
|                    |                         |           |     |