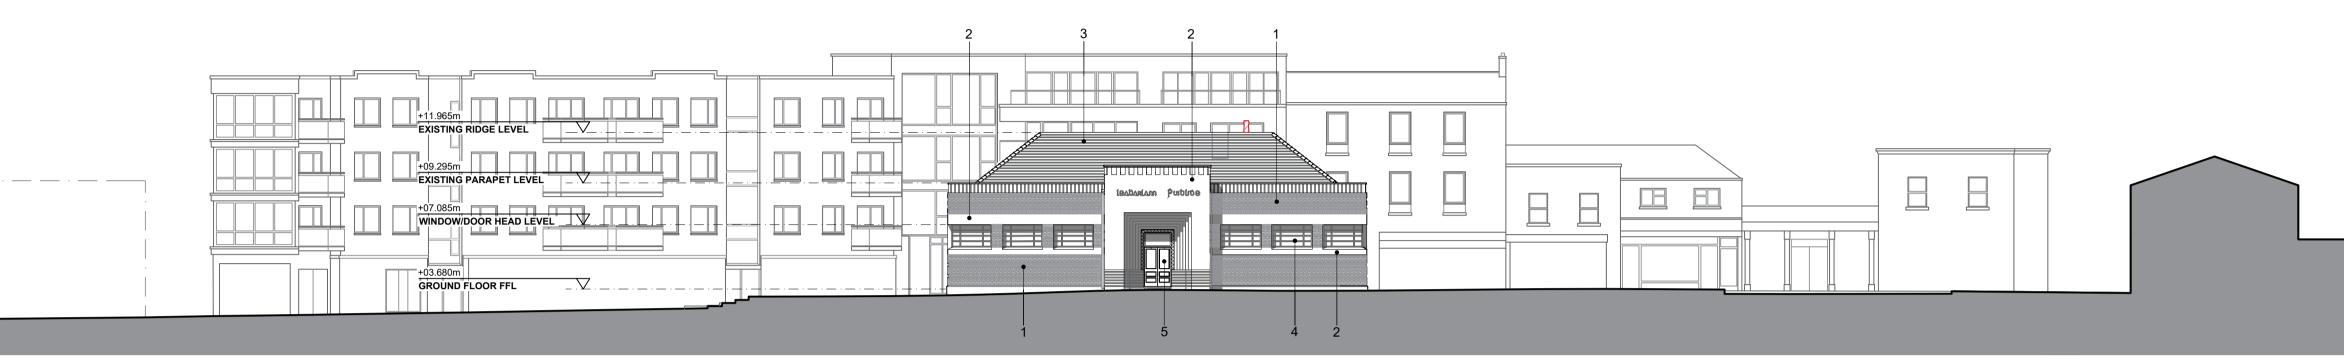

Existing St. Patrick's Villa's / North East Contiguous Elevation Scale: 1: 200

Existing Fitzwilliam Street / South West Contiguous Elevation Scale: 1:200

Existing Library Square / North West Contiguous Elevation Scale: 1:200

## Material Legend:

- 1: Historic Fabric Brick Walls.
- 2: Historic Fabric Painted Concrete Walls
- 3: Historic Fabric Tiled Roof
- 4: Historic Fabric Painted Metal Frame Windows 5: Historic Fabric - Hardwood Timber Door
- 6. Historic Fabric Sand/Cement Render