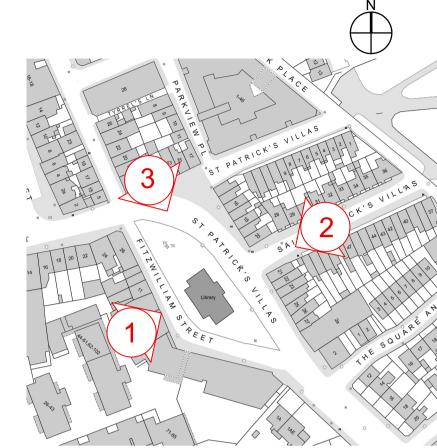

to meet the project performance requirements and the minimum requirements of the Building Regulations. All products to be installed in strict accordance with the manufacturer's specification. Any discrepancies between site and figured dimensions to be brought immediately to the architect's attention. Subcontractors to confirm site dimensions with the main contractor prior to manufacture. Subcontractors to supply fabrication drawings to the architect for approval or comment prior to

All sub-structure, structural steelwork and reinforced concrete to structural engineer's design, detail and specification. Structural precast concrete elements by specialist subcontractor. Any inconsistencies between structural and architectural drawings to be brought immediately to the architect's attention.



**KEY PLAN - ELEVATION LOCATION:** 

## Material Legend:

- 1: Historic Fabric Brick Walls.
- 2: Historic Fabric Painted Concrete Walls
- 3: Historic Fabric Tiled Roof
- 4: Historic Fabric Painted Metal Frame Windows 5: Historic Fabric - Hardwood Timber Door
- 6. Historic Fabric Sand/Cement Render



**Proposed Demolition** 

| - 26/09/23        | AOD DOC Issued for P           | lanning   |     |
|-------------------|--------------------------------|-----------|-----|
| Client:           | Dublin City Council            |           |     |
| Project:          | Library Square Ringsend        |           |     |
| Drawing title:    | Existing Contiguous Elevations |           |     |
| Job number:       | 21040                          |           |     |
| Drawing number:   | 030