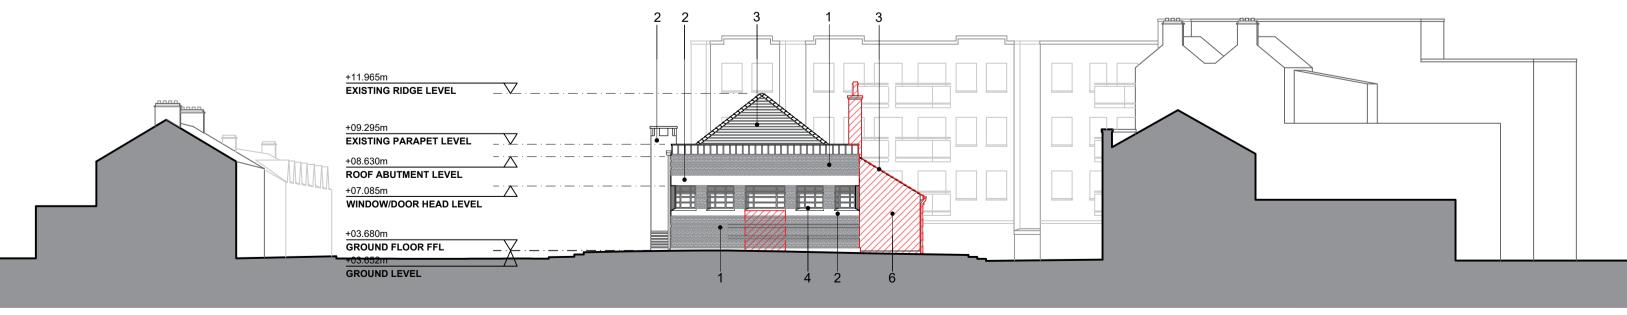

Existing St. Patrick's Villa's / North East Contiguous Elevation Scale: 1: 200

Existing Fitzwilliam Street / South West Contiguous Elevation Scale: 1:200

Existing Library Square / North West Contiguous Elevation Scale: 1:200

## Material Legend:

- 1: Historic Fabric Brick Walls.
- 2: Historic Fabric Painted Concrete Walls
- 3: Historic Fabric Tiled Roof
- 4: Historic Fabric Painted Metal Frame Windows 5: Historic Fabric - Hardwood Timber Door
- 6. Historic Fabric Sand/Cement Render