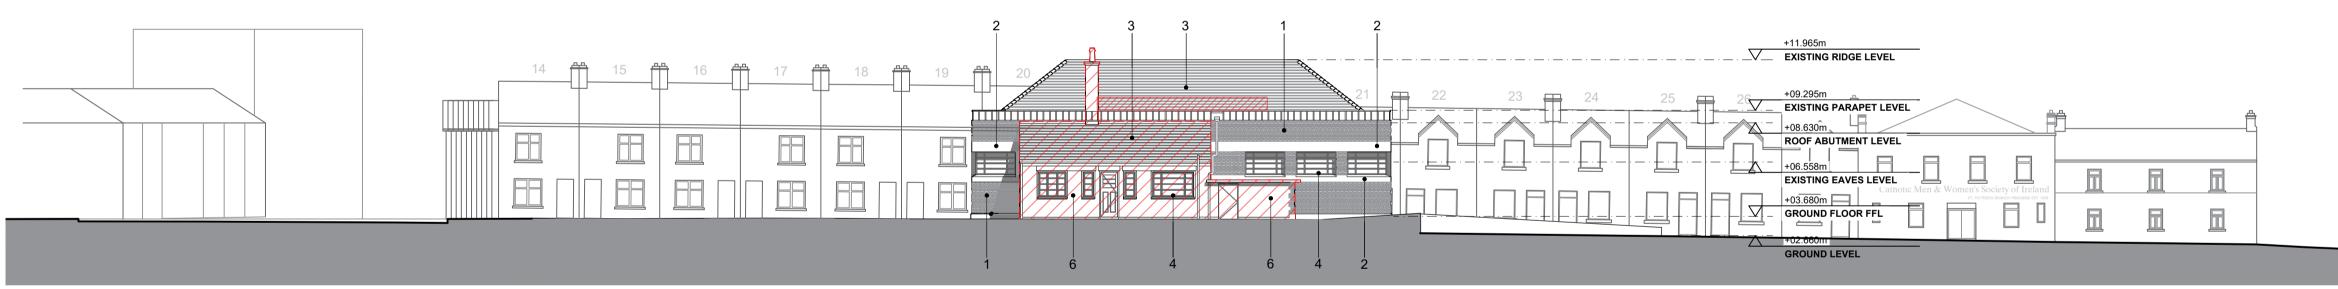

Existing St. Patrick's Villa's / North East Contiguous Elevation Scale: 1: 200

Existing Fitzwilliam Street / South West Contiguous Elevation Scale: 1:200

Existing Library Square / North West Contiguous Elevation Scale: 1:200

## Material Legend:

- 1: Historic Fabric Brick Walls.
- 2: Historic Fabric Painted Concrete Walls
- 3: Historic Fabric Tiled Roof
- 4: Historic Fabric Painted Metal Frame Windows 5: Historic Fabric - Hardwood Timber Door
- 6. Historic Fabric Sand/Cement Render