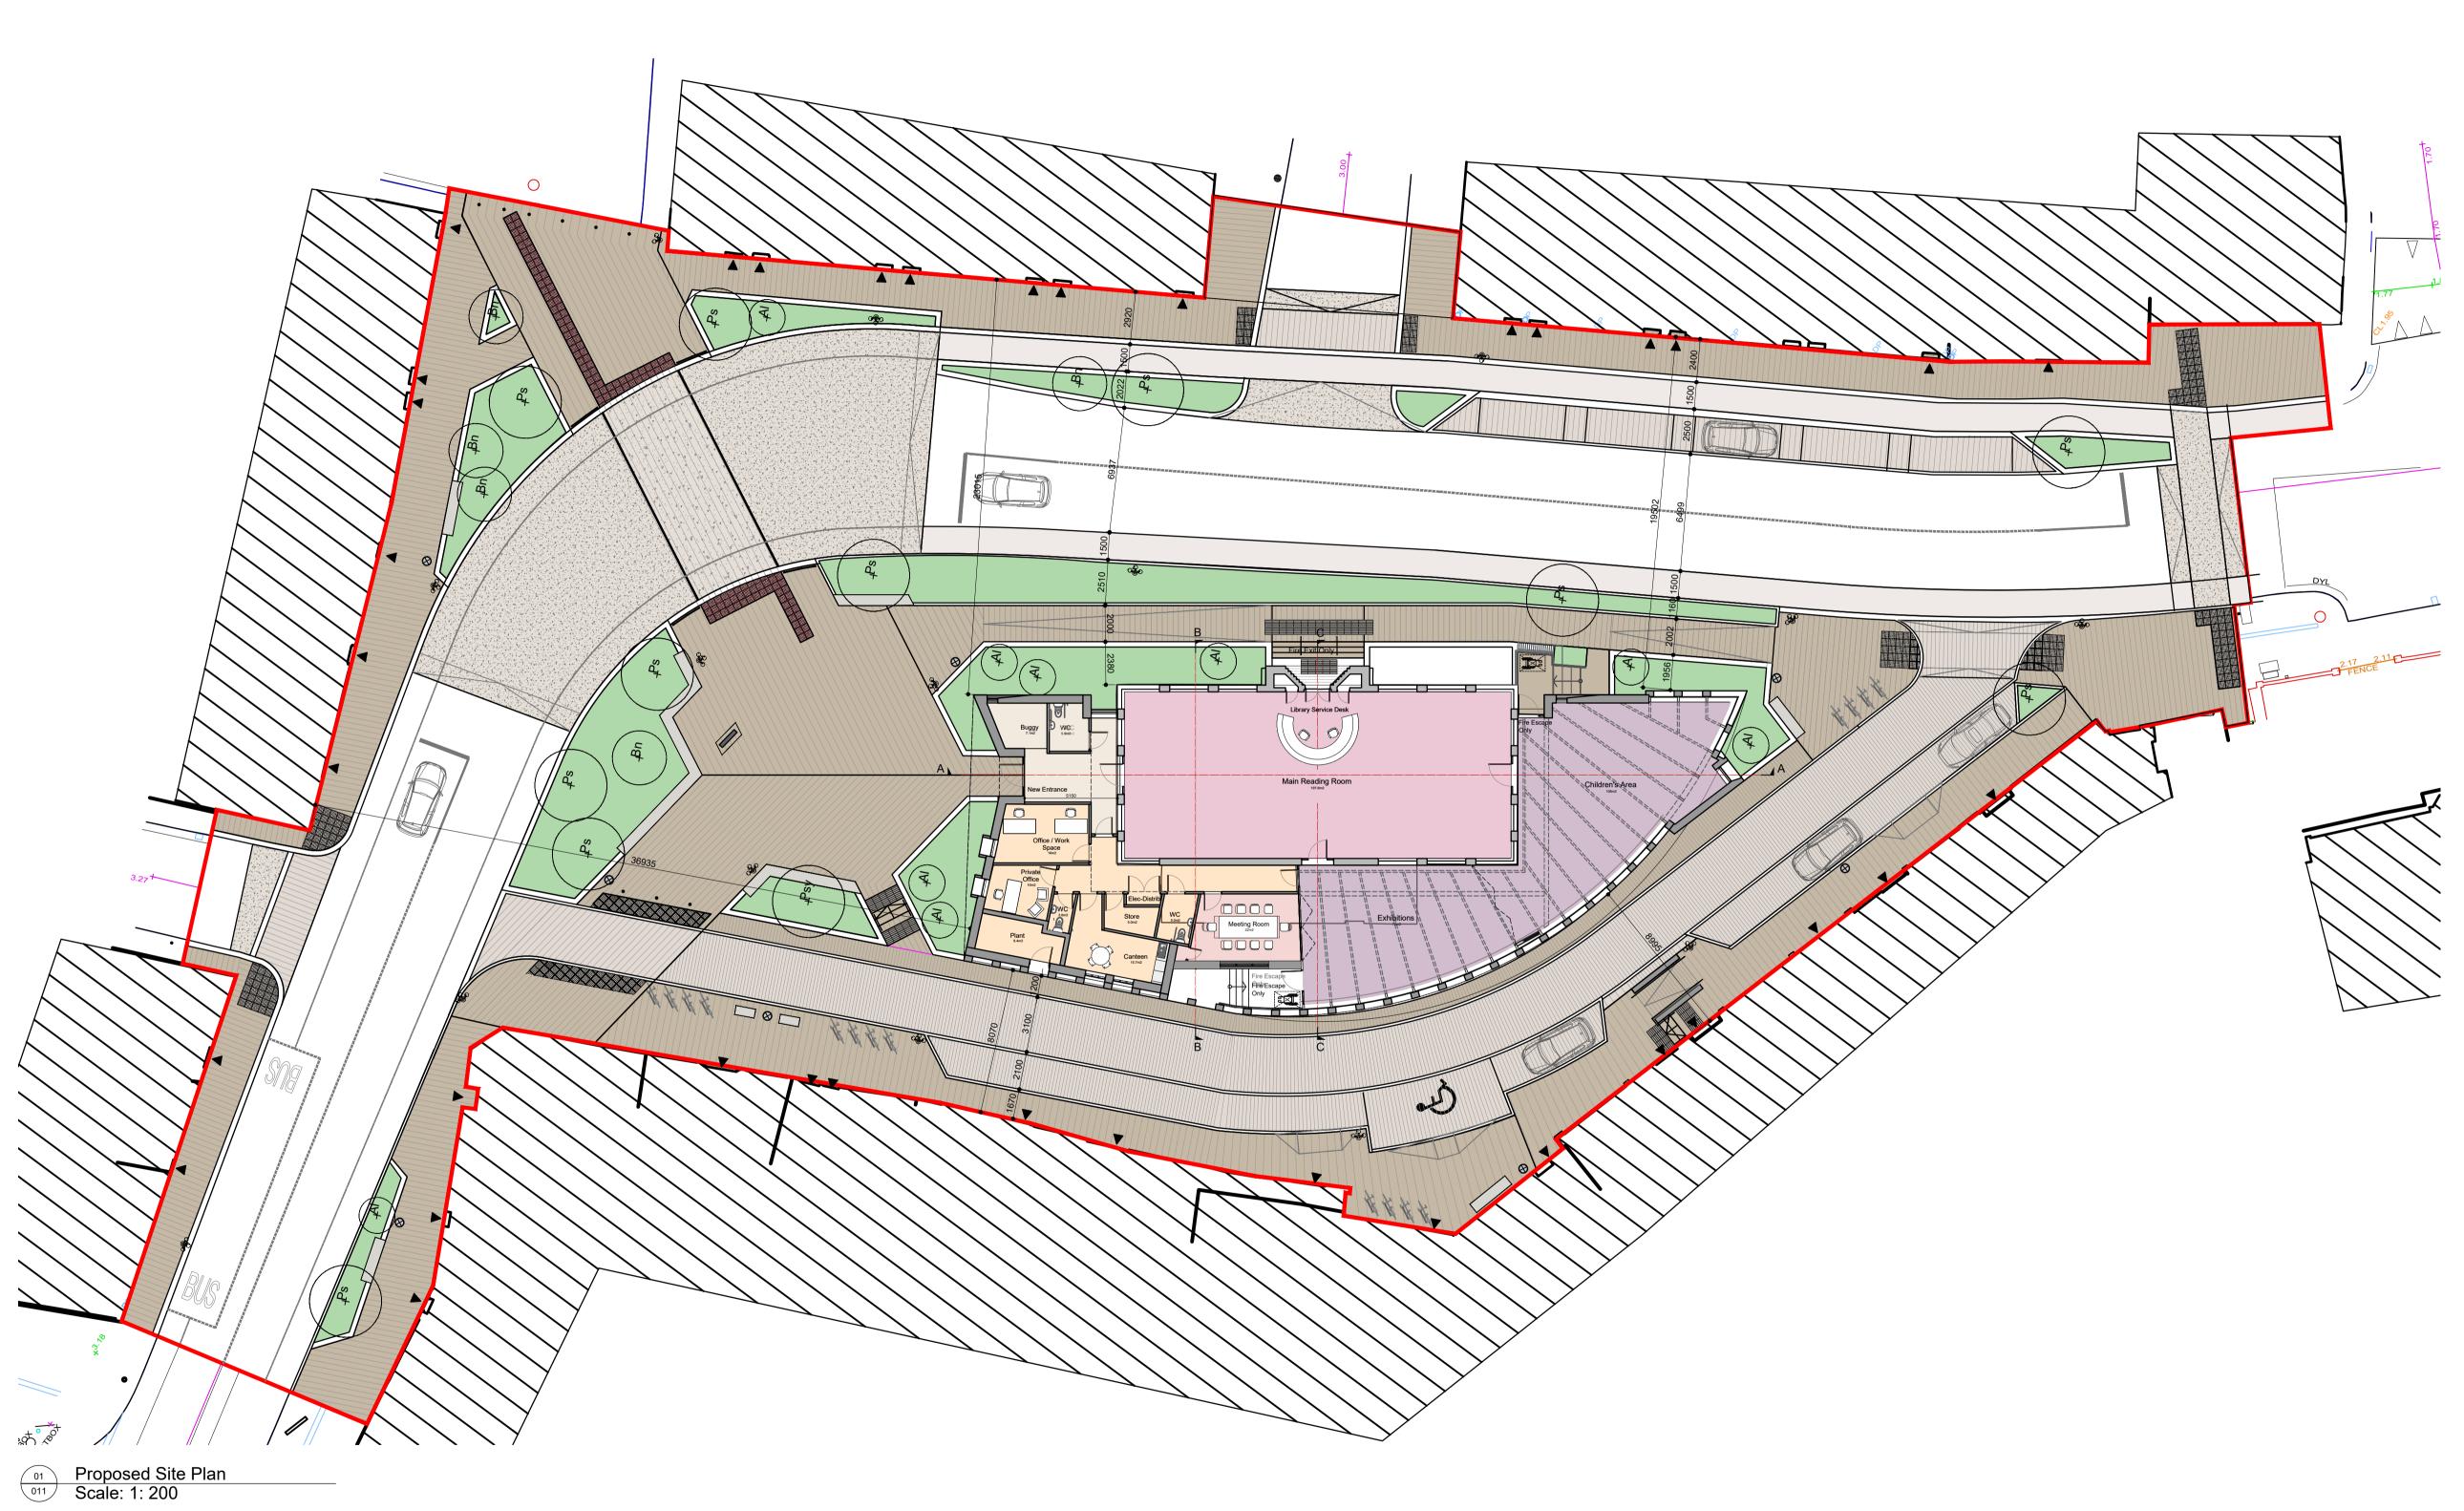

| - 26/09/23 A       | OD DOC Issued for P     | lanning   |     |
|--------------------|-------------------------|-----------|-----|
| Client:            | Dunlin City Counc       | il        |     |
| Project:           | Library Square Ringsend |           |     |
| Drawing title:     | Proposed Site Plan      |           |     |
| Job number:        | 21040                   |           |     |
| Drawing number:    | 011                     | Stage:    | AF  |
| Drawing reference: | 21040 AP 01             | 1 Rev -   |     |
| Scale:             | 1:200 @A1               | Revision: | -   |
| Date created:      | 21/02/2022              | Author:   | DOC |