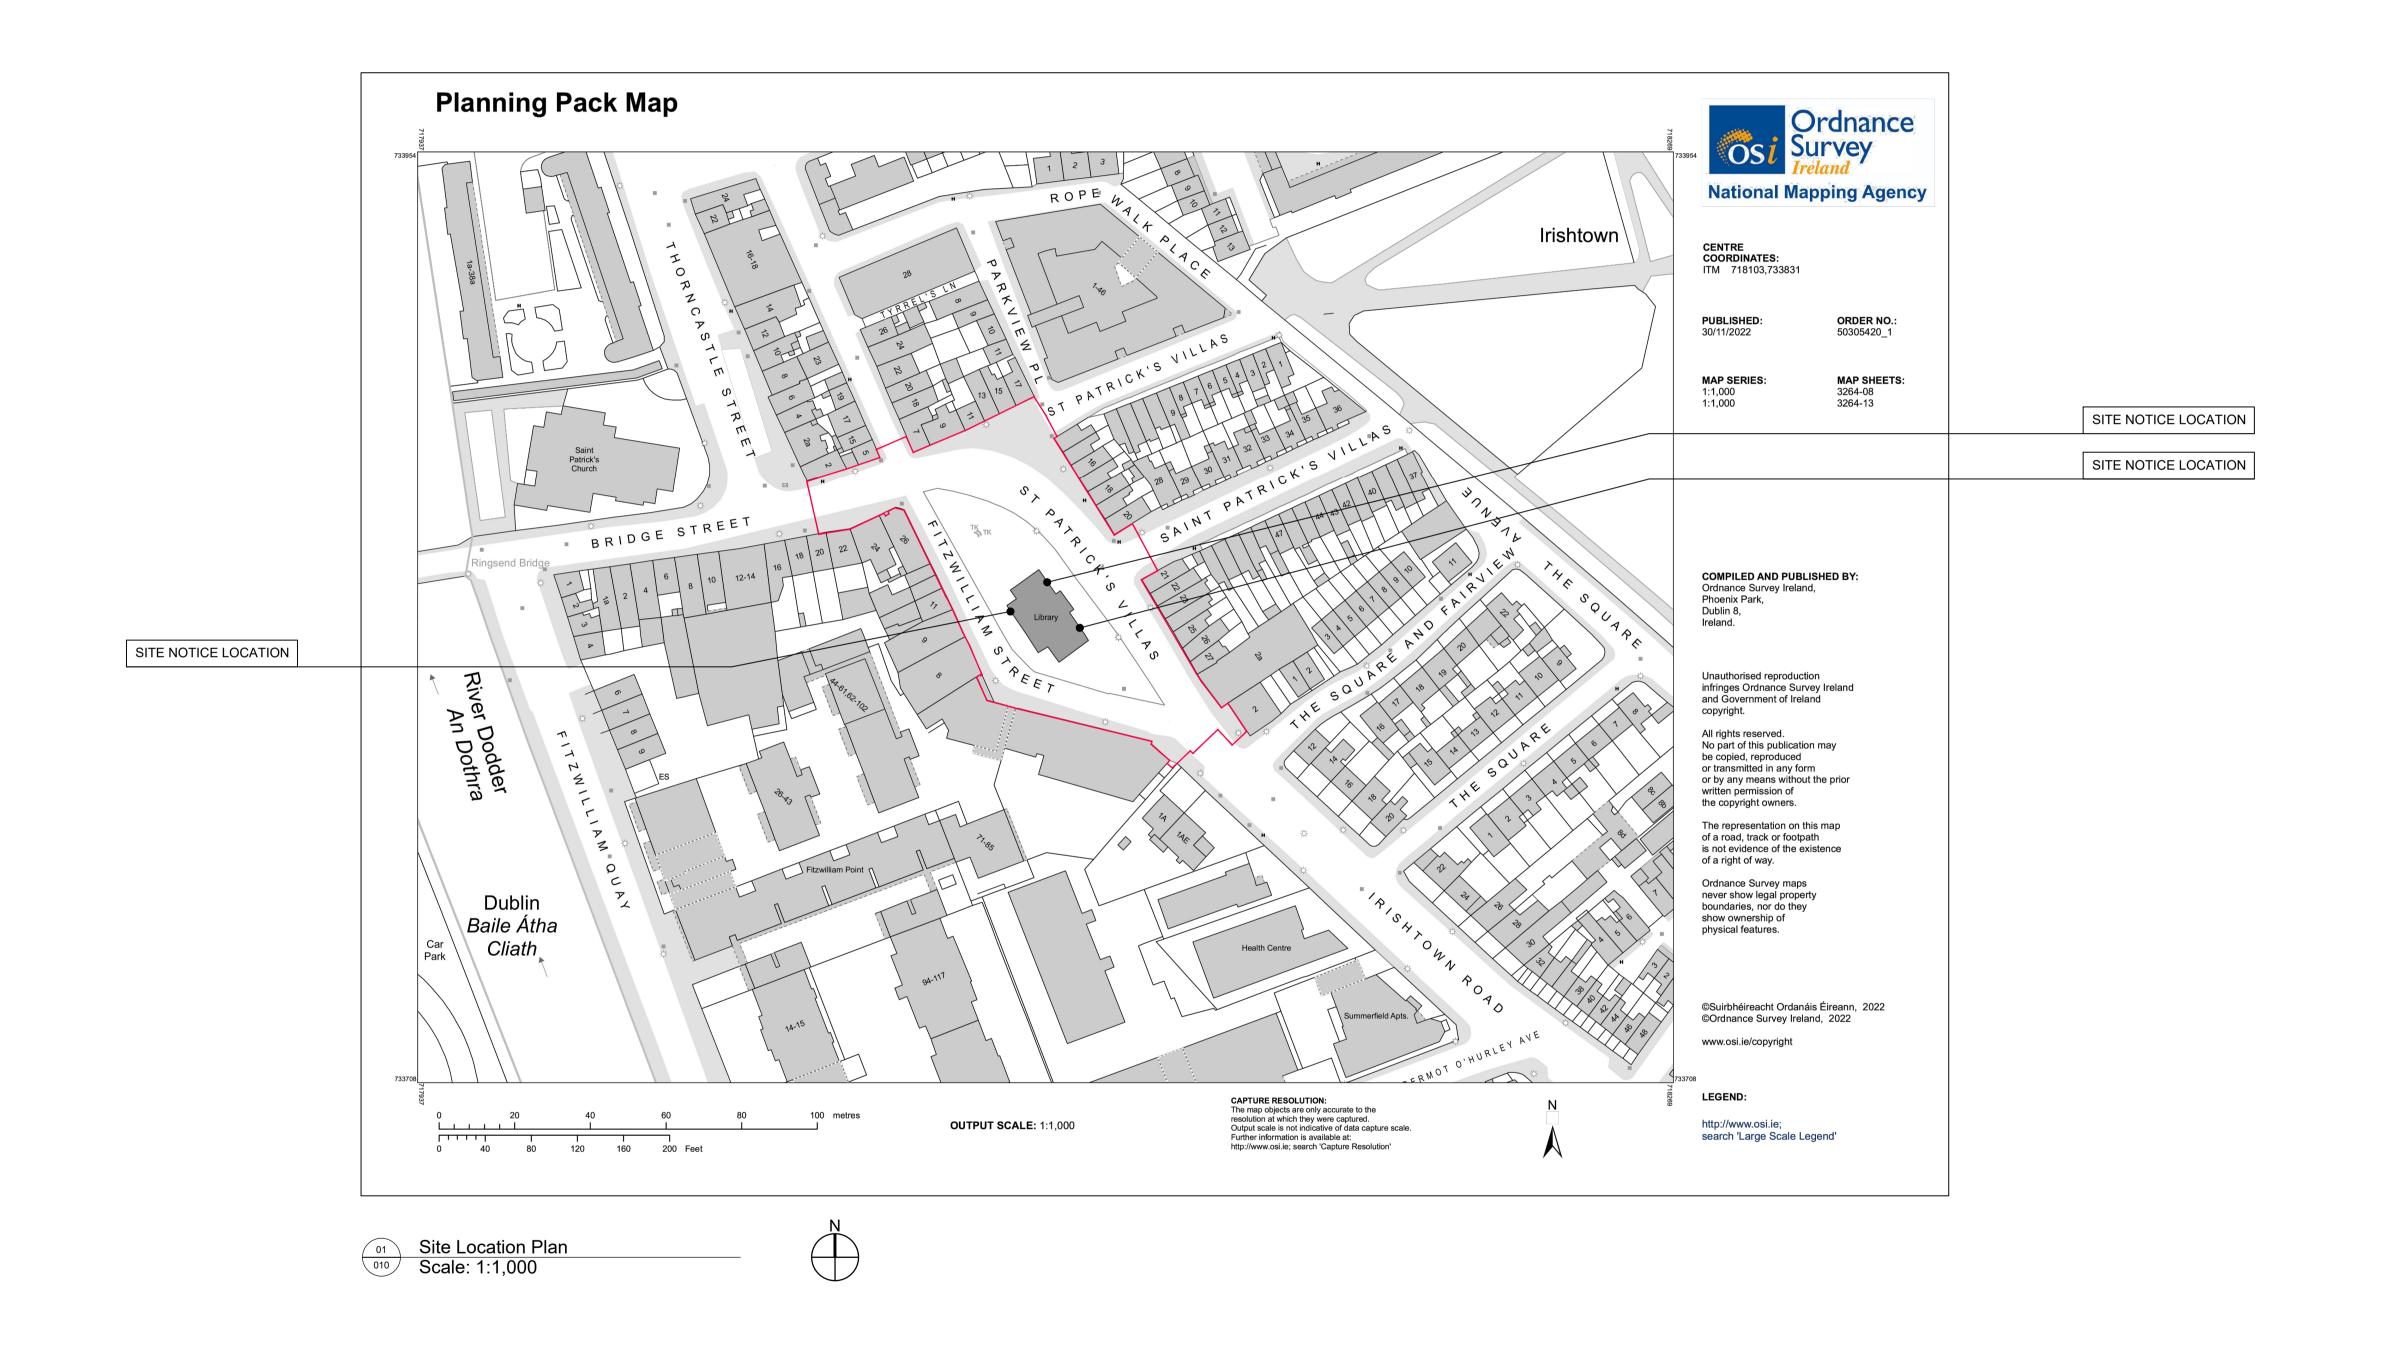

OS maps are reproduced under Ordnance Survey Ireland Licence No. AR 0031122. © Ordnance Survey Ireland and Government of Ireland.

GENERAL NOTE
Any deviation from the proposed specifications to be brought immediately to the architect's attention. All product substitutions to meet the project performance requirements and the minimum requirements of the Building Regulations. All products to be installed in strict accordance with the manufacturer's specification. Any discrepancies between site and figured dimensions to be brought immediately to the architect's attention. Subcontractors to confirm site dimensions with the main contractor prior to manufacture. Subcontractors to supply fabrication drawings to the architect for approval or comment prior to manufacture.

## LEGEND

Site boundary in red, subject of application.

| - 26/09/23 A       | OD DOC Issued for Planning |           |    |
|--------------------|----------------------------|-----------|----|
| Client:            | Dublin City Council        |           |    |
| Project:           | Library Square Ringsen     | d         |    |
| Drawing title:     | Site Location Plan         |           |    |
| Job number:        | 21040                      |           |    |
| Drawing number:    | 010                        | Stage:    | Д  |
| Drawing reference: | 21040 AP 010 R             | ev -      |    |
| Scale:             | 1: 1000 @A1                | Revision: | -  |
| Date created:      | 30/11/2022                 | Author:   | AO |
|                    |                            |           |    |