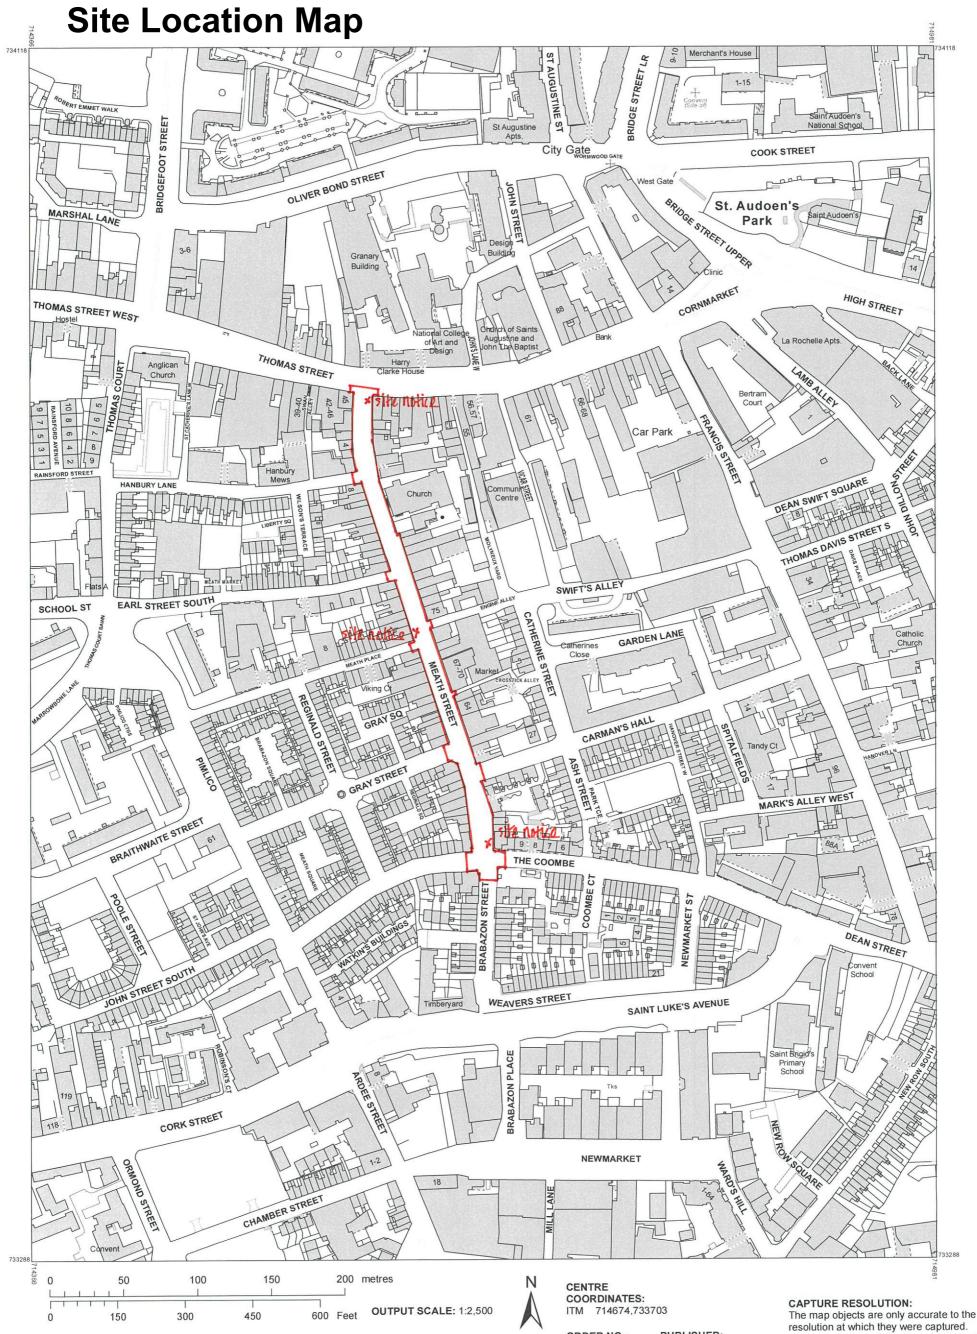

COMPILED AND PUBLISHED BY: Ordnance Survey Ireland, Phoenix Park,

Dublin 8, Ireland.

Unauthorised reproduction infringes Ordnance Survey Ireland and Government of Ireland copyright.

All rights reserved. No part of this publication may be copied, reproduced or transmitted in any form or by any means without the prior written permission of the copyright owners.

The representation on this map of a road, track or footpath is not evidence of the existence of a right of way.

Ordnance Survey maps never show legal property boundaries, nor do they

show ownership of physical features.

©Suirbhéireacht Ordanáis Éireann, 2021 ©Ordnance Survey Ireland, 2021 www.osi.ie/copyright

ORDER NO .: 50212490\_1

PUBLISHED: 10/08/2021

MAP SERIES: 1:1,000 1:1,000

MAP SHEETS: 3263-09 3263-14

http://www.