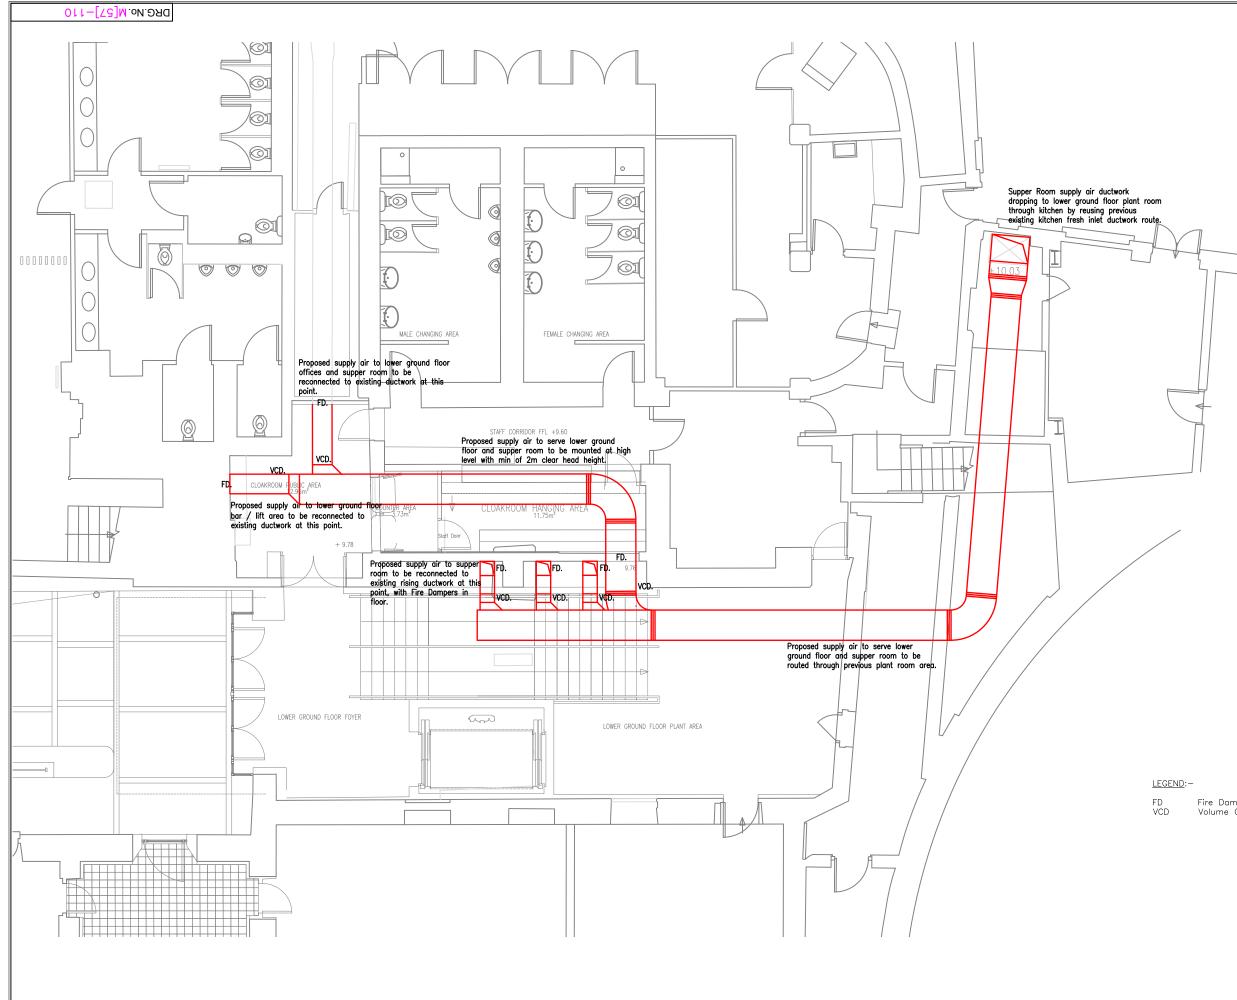

## <u>NOTES</u>

- THIS DRAWING TO BE READ IN CONJUNCTION WITH ALL OTHER DRAWINGS AND DOCUMENTATION INCLUDED IN CONTRACT
   DRAWING IS NOT TO SCALE.
   LAYOUTS SHOWN ARE INDICATIVE ONLY, AND SHOULD BE CONFIMRED WITH ARCHITECTURAL LAYOUTS.

| ref by chk                                                                                                                                                       | date                     | revision     |                     |
|------------------------------------------------------------------------------------------------------------------------------------------------------------------|--------------------------|--------------|---------------------|
| Second Floor<br>13 South Leinster Street<br>Dublin 2<br>Ireland                                                                                                  |                          |              | nster Street<br>n 2 |
| FL                                                                                                                                                               |                          | t: +353 (0)1 | 678 7832            |
| CONSULTING WWW.flnconsult.com<br>ENGINEERS info@flnconsult.com                                                                                                   |                          |              | nsult.com           |
| GLASGOW                                                                                                                                                          | <ul> <li>DUBL</li> </ul> | IN • AYR •   | INVERNESS           |
| Drg Status<br>PRELIMINARY                                                                                                                                        |                          |              |                     |
| Architect                                                                                                                                                        |                          |              |                     |
| PART 8 SUBMISSION                                                                                                                                                |                          |              |                     |
| Contract                                                                                                                                                         |                          |              |                     |
| MANSION HOUSE<br>DUBLIN 2                                                                                                                                        |                          |              |                     |
| Title<br>Proposed Ventilation System Comprising<br>Kitchen Supply Only and Supper Room<br>Heat Recovery AHU – Lower Ground Floor<br>Part 8 Planning Application. |                          |              |                     |
|                                                                                                                                                                  | ate<br>0.04.202          | Chk<br>3 DGA | Date<br>19.04.2023  |
| Scale (or as shown) Current Rev<br>1:100 @ A3 S1                                                                                                                 |                          |              |                     |
| JOB No. 3416                                                                                                                                                     |                          |              |                     |
| DRG. No. M[57]-110                                                                                                                                               |                          |              |                     |

Fire Damper Volume Control Damper