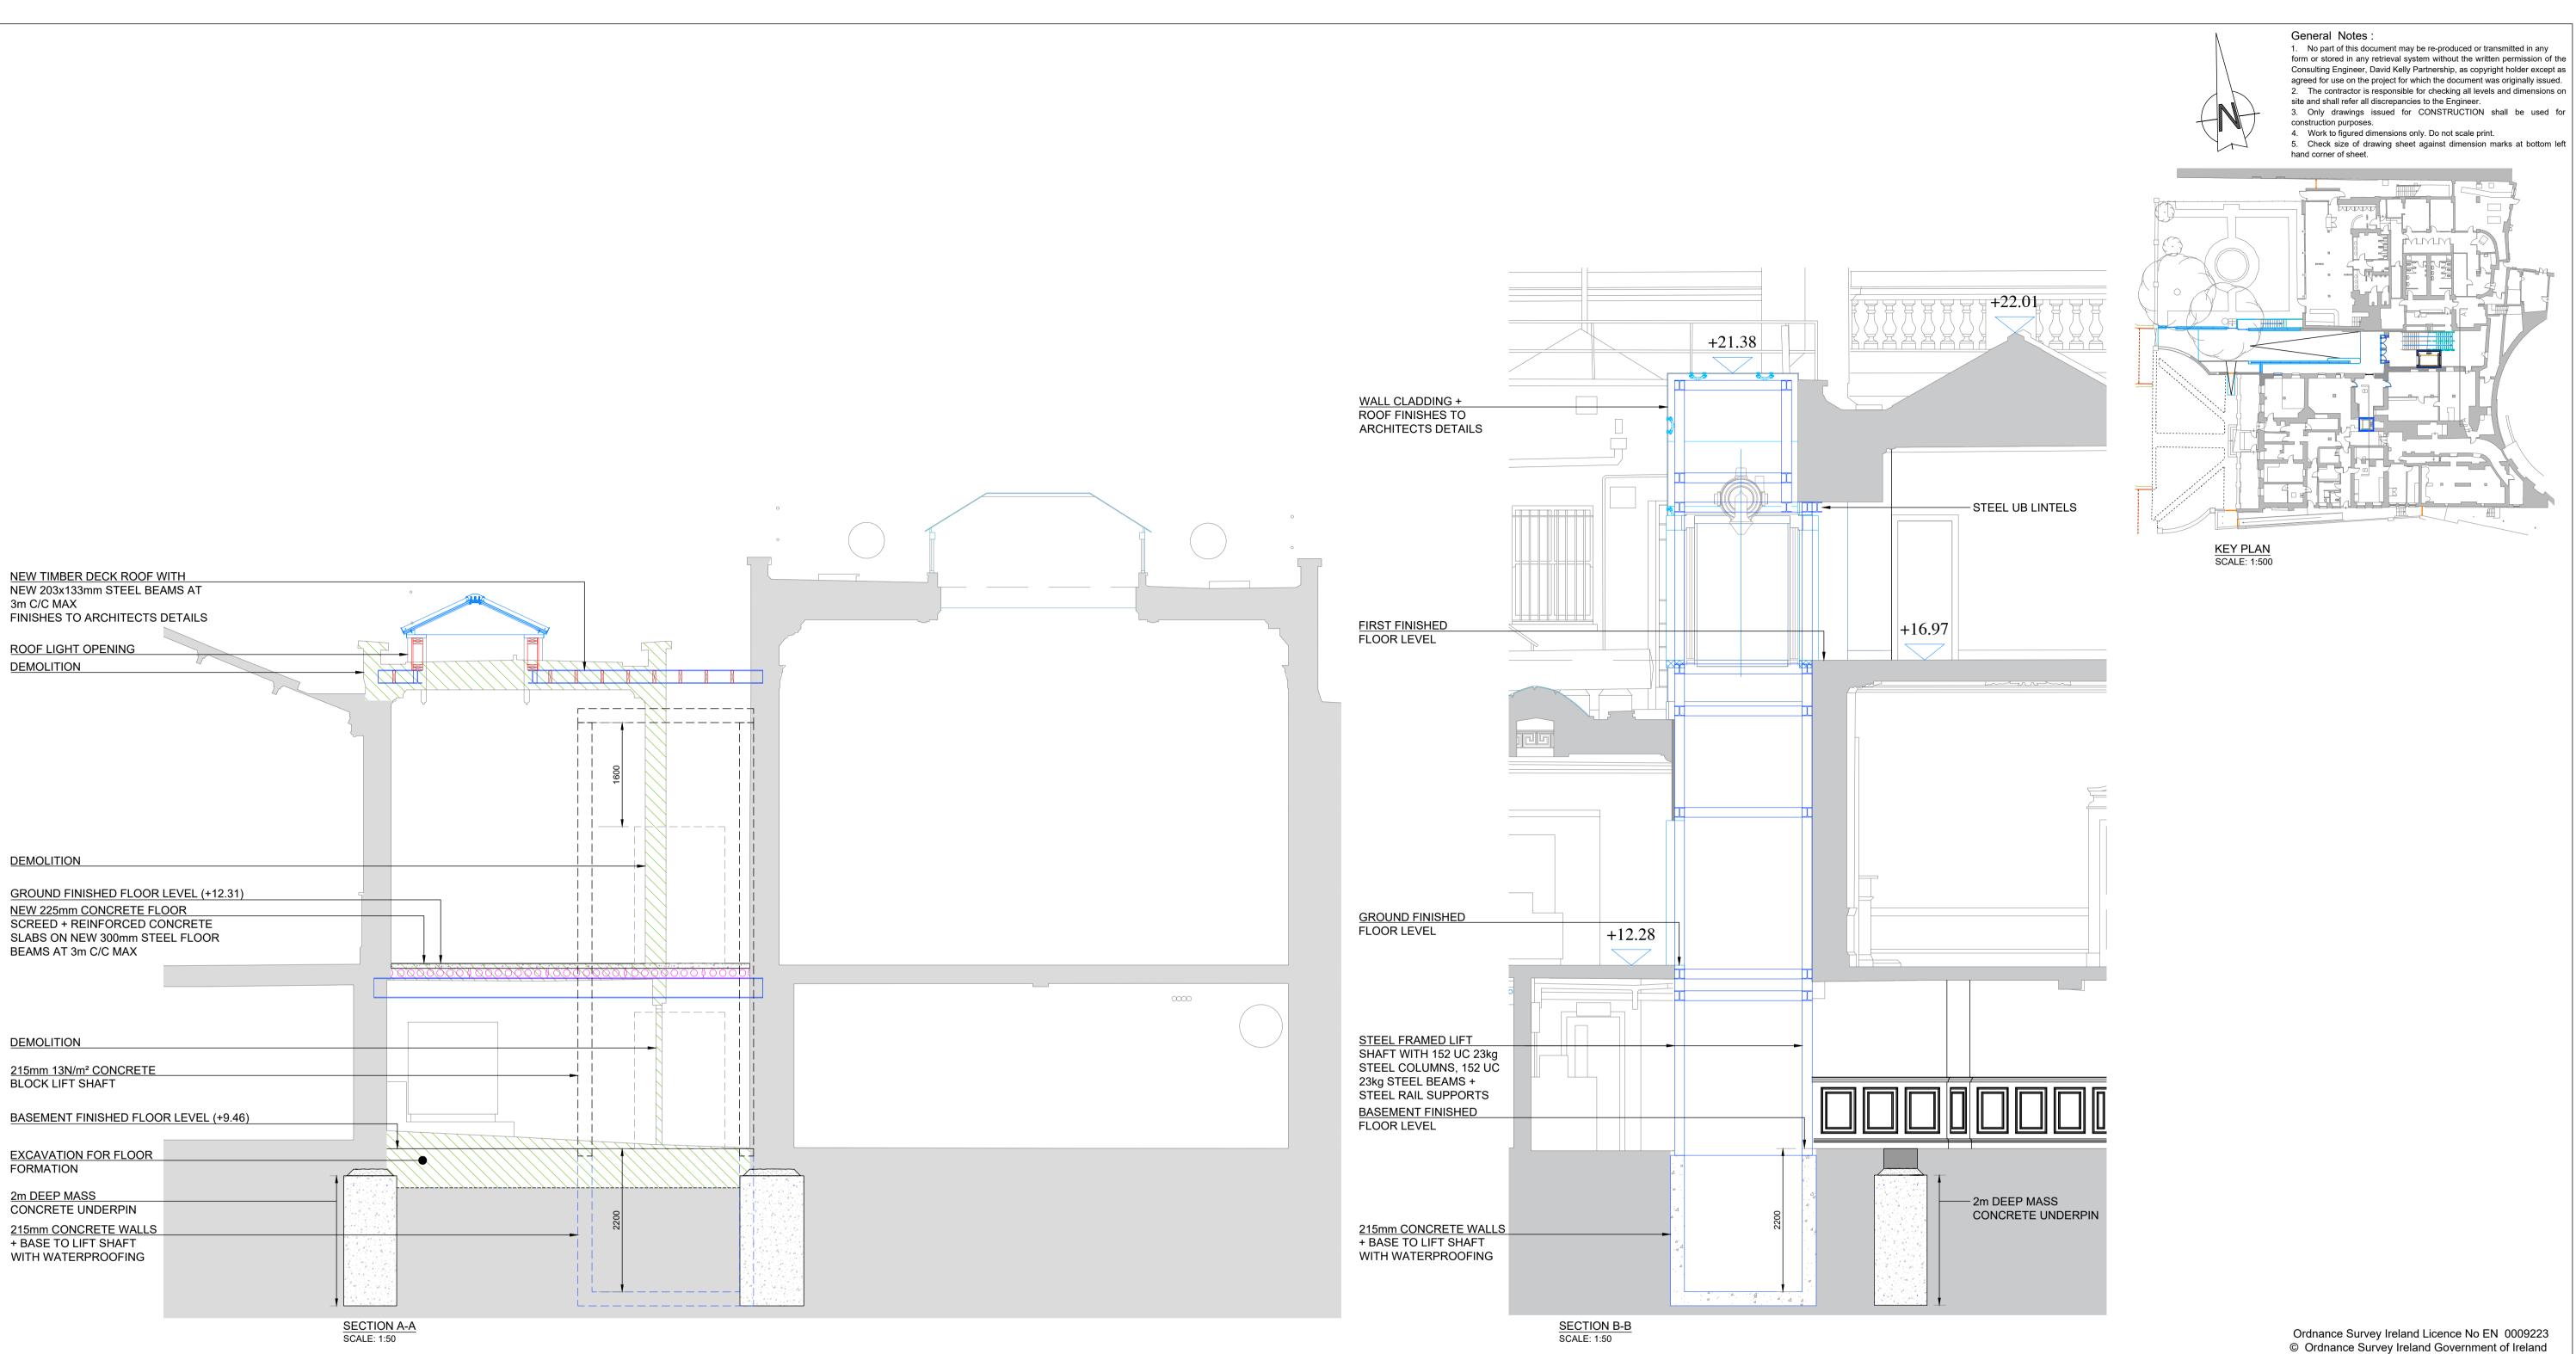

Rev : Note :

|                                                                                                                                                 | Date :      |          | Drawn : |              |      | Approved :    | _ |
|-------------------------------------------------------------------------------------------------------------------------------------------------|-------------|----------|---------|--------------|------|---------------|---|
| Rev :                                                                                                                                           | Note :      |          |         |              |      |               |   |
| P1                                                                                                                                              |             |          |         |              |      |               |   |
|                                                                                                                                                 | Date: 03 NO | OV. '23  | Drawn : | JH           |      | Approved : JK |   |
| DAVIDKELLY<br>PARTNERSHIP<br>CHARTERED ENGINEERS                                                                                                |             |          |         |              |      |               |   |
| Nelson House, Emmet Place,<br>Youghal, Co. Cork.10 Ormonde Street,<br>Kilkenny.t. +353 (0)24 92412t. +353 (0)56 7801260e. info@dkp.iewww.dkp.ie |             |          |         |              |      | •             |   |
| Project                                                                                                                                         | :           |          |         |              |      |               |   |
| MANSION HOUSE,<br>DAWSON STREET,<br>DUBLIN 2                                                                                                    |             |          |         |              |      |               |   |
| ARCHITECT: BLACKWOOD ASSOCIATE ARCHITECTS                                                                                                       |             |          |         |              |      |               |   |
| Title :                                                                                                                                         |             |          |         |              |      |               | - |
|                                                                                                                                                 | STRUCT      | URAI     | LSE     | СТІС         | NC   | S             |   |
| Purpose of Issue :                                                                                                                              |             |          | Scale : |              |      |               |   |
| PLANNING                                                                                                                                        |             |          |         | 1:50 ; 1:500 |      |               |   |
| Project                                                                                                                                         | No. :       | Drawing  | g No. : |              | Issu | ue No. :      |   |
| 20                                                                                                                                              | 0006        | 113      |         |              | P1   |               |   |
| <u> </u>                                                                                                                                        |             | <u> </u> |         |              | I    |               |   |