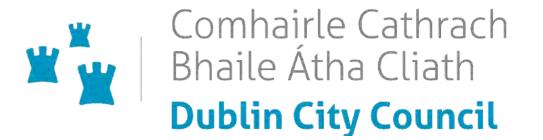

## Sketch Plan 2 - Preferred Option

#### Portobello Harbour

20 metres

- KEY
- 1. Incidental and natural play elements
- 2. Hardwood seating3. Rain Garden
- 4. Large specimen trees
- Existing Willow
- 6. Lawn
- 7. Pollinator friendly planting
- 8. Line of heritage bollards and chainlink
- 9. Shared circulation area; pedestrian, cyclist and emergency access.
- 10. Cyclestands
- 11. Skate friendly kerbing and raised edges
- 12. Existing stone sett paving retained
- 13. Hedging to separate play activity from street
- 14. DAC set down space
- 15. Stepping Stones through Rain Garden