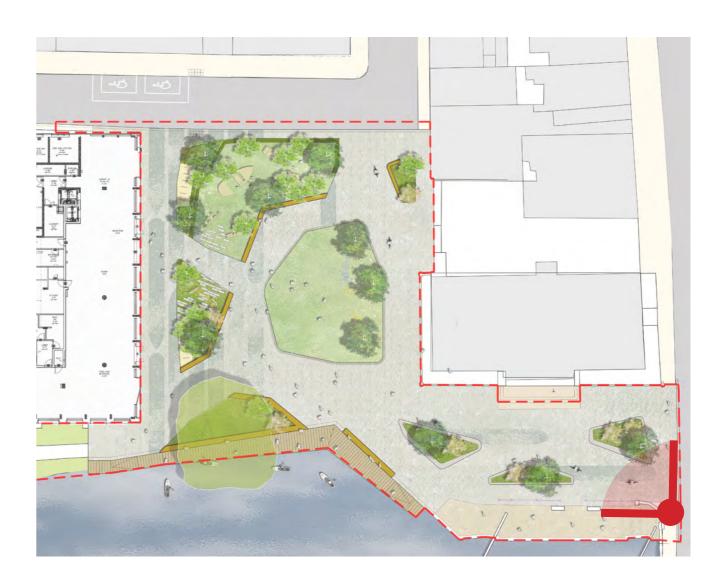

## Sketch Plan 2 - Preferred Option

#### Portobello Harbour

20 metres

- KEY
- 1. Incidental and natural play elements
- 2. Hardwood seating3. Rain Garden
- 4. Large specimen trees
- Existing Willow
- 6. Lawn
- 7. Pollinator friendly planting
- 8. Line of heritage bollards and chainlink
- 9. Shared circulation area; pedestrian, cyclist and emergency access.
- 10. Cyclestands
- 11. Skate friendly kerbing and raised edges
- 12. Existing stone sett paving retained
- 13. Hedging to separate play activity from street
- 14. DAC set down space
- 15. Stepping Stones through Rain Garden