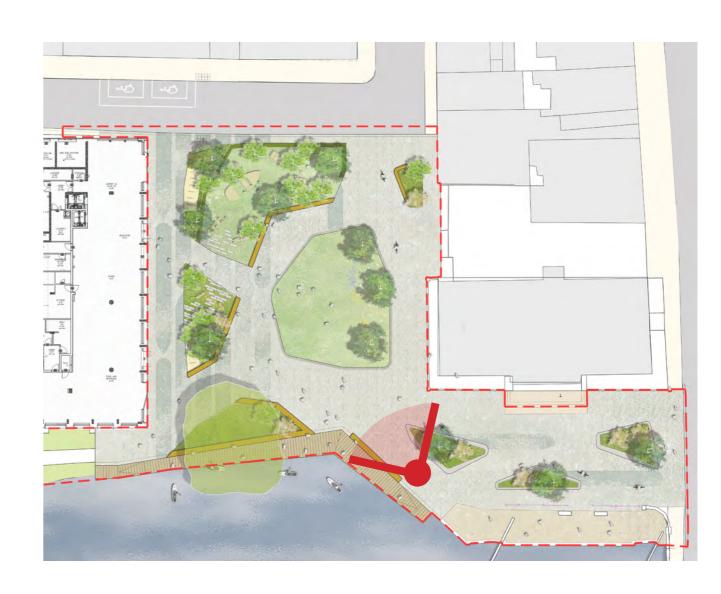

## Sketch Plan 2 - Preferred Option

### Design Strategies

Sub spaces

Activity

Tree Canopy

Large Canopy Trees

Medium and small trees

2 way cycling - share with care.

Sitting edges and seating

**Greening and sustainable drainage** 

Rain Garden

Pollinator Friendly Planting

#### Portobello Harbour

20 metres

- KEY
- 1. Incidental and natural play elements
- 2. Hardwood seating3. Rain Garden
- 4. Large specimen trees
- Existing Willow
- 6. Lawn
- 7. Pollinator friendly planting
- 8. Line of heritage bollards and chainlink
- 9. Shared circulation area; pedestrian, cyclist and emergency access.
- 10. Cyclestands
- 11. Skate friendly kerbing and raised edges
- 12. Existing stone sett paving retained
- 13. Hedging to separate play activity from street
- 14. DAC set down space
- 15. Stepping Stones through Rain Garden

Stone paving; new and reused

Skate friendly features

Pollinator Friendly planting

Share with care space

Seating