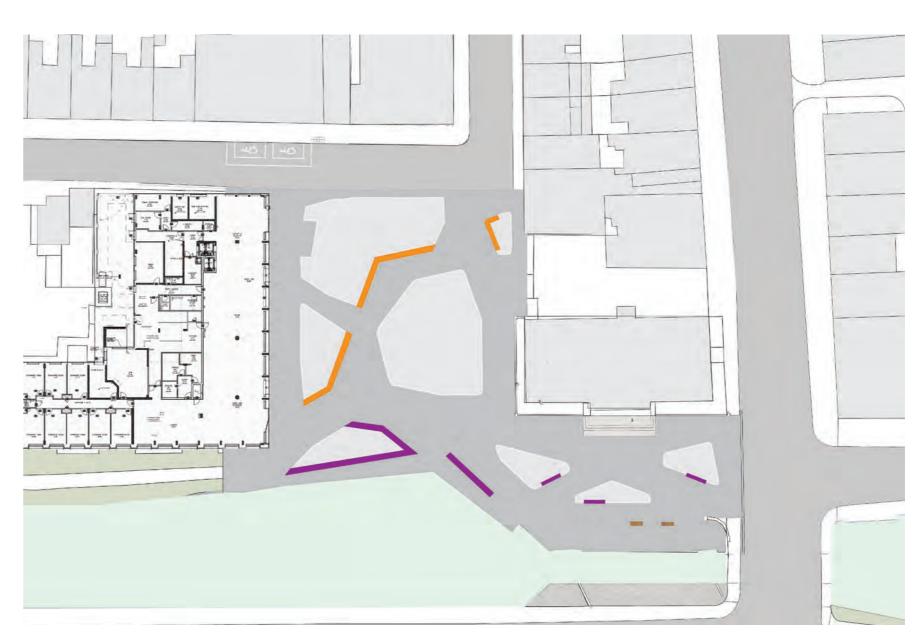

### Design Strategies

Sub spaces

Activity

Tree Canopy

Large Canopy Trees

Medium and small trees

2 way cycling - share with care.

Sitting edges and seating

Stone paving; new and reused

Skate friendly features

Pollinator Friendly planting

Share with care space

Seating