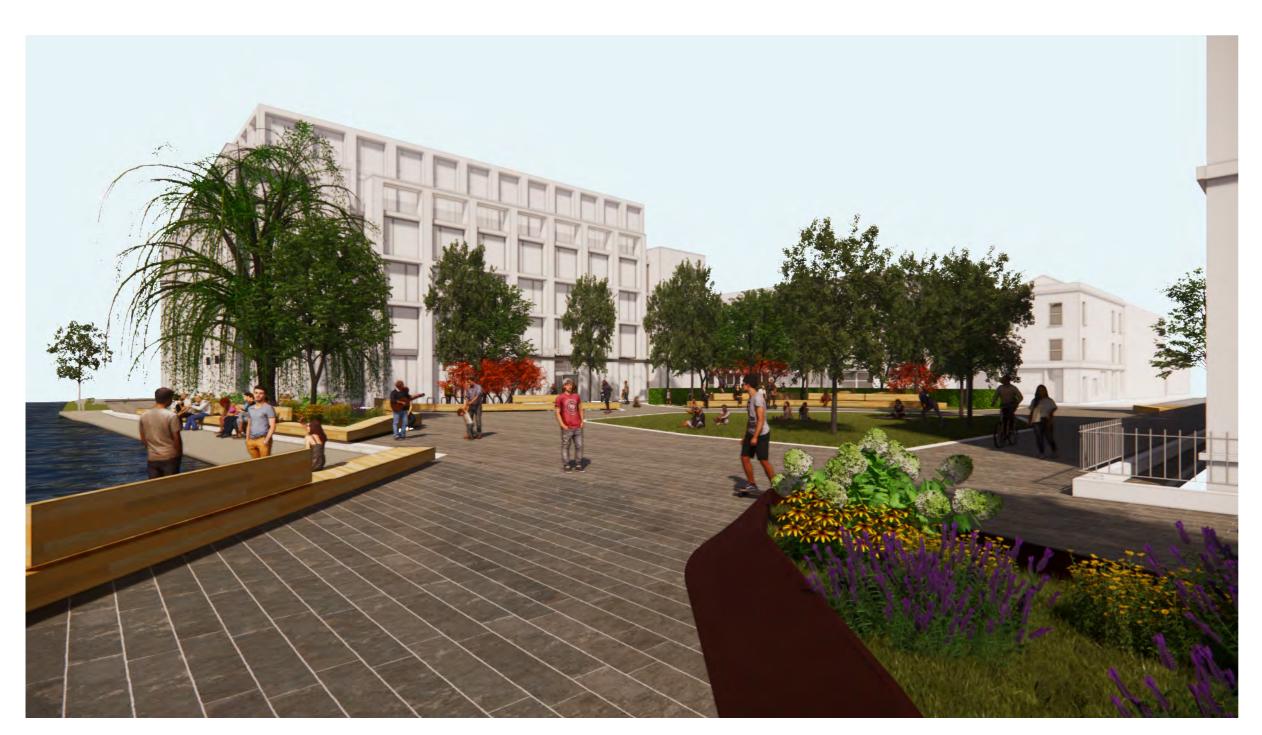

#### Sketch Plan



#### Portobello Harbour



20 metres



- KEY
- 1. Incidental and natural play elements
- 2. Hardwood seating3. Rain Garden
- 4. Large specimen trees
- Existing Willow
- 6. Lawn
- 7. Pollinator friendly planting
- 8. Line of heritage bollards and chainlink
- 9. Shared circulation area; pedestrian, cyclist and emergency access.
- 10. Cyclestands
- 11. Skate friendly kerbing and raised edges
- 12. Existing stone sett paving retained
- 13. Hedging to separate play activity from street
- 14. DAC set down space
- 15. Stepping Stones through Rain Garden







Stone paving; new and reused



Skate friendly features



Pollinator Friendly planting



Share with care space



Seating





# Preliminary Views



# Southeast Aerial



**Southeast Entry** 





Southeast









# Preliminary Views







From front of New Hotel





From south side of Canal