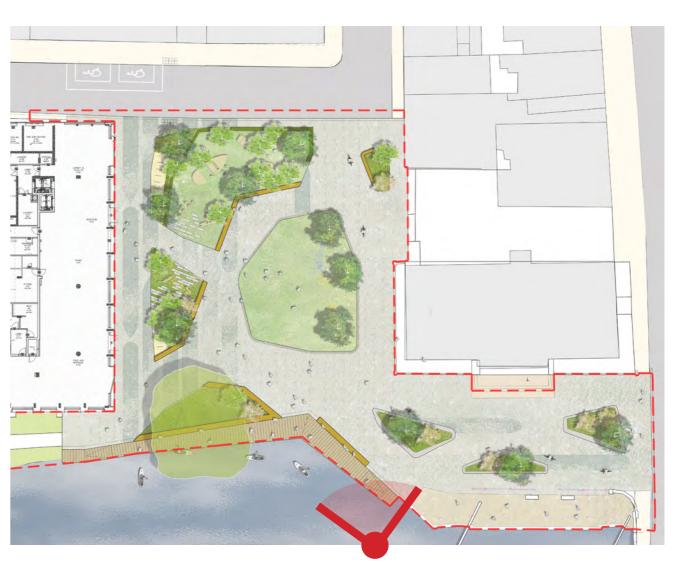

## Sketch Plan 2 - Preferred Option

#### Portobello Harbour

20 metres

- KEY
- 1. Incidental and natural play elements
- 2. Hardwood seating3. Rain Garden
- 4. Large specimen trees
- Existing Willow
- 6. Lawn
- 7. Pollinator friendly planting
- 8. Line of heritage bollards and chainlink
- 9. Shared circulation area; pedestrian, cyclist and emergency access.
- 10. Cyclestands
- 11. Skate friendly kerbing and raised edges
- 12. Existing stone sett paving retained
- 13. Hedging to separate play activity from street
- 14. DAC set down space
- 15. Stepping Stones through Rain Garden