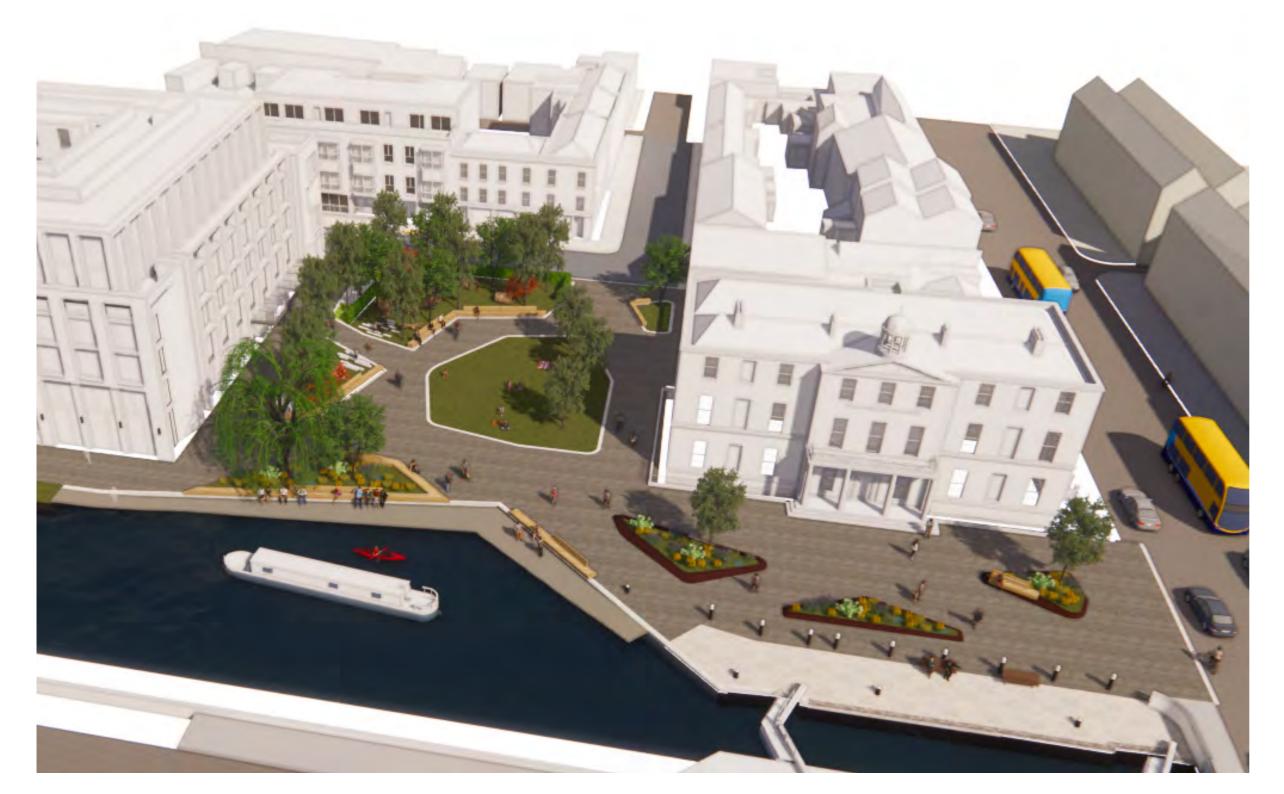

#### Portobello Harbour

20 metres

- KEY
- 1. Incidental and natural play elements
- 2. Hardwood seating3. Rain Garden
- 4. Large specimen trees
- Existing Willow
- 6. Lawn
- 7. Pollinator friendly planting
- 8. Line of heritage bollards and chainlink
- 9. Shared circulation area; pedestrian, cyclist and emergency access.
- 10. Cyclestands
- 11. Skate friendly kerbing and raised edges
- 12. Existing stone sett paving retained
- 13. Hedging to separate play activity from street
- 14. DAC set down space
- 15. Stepping Stones through Rain Garden

# Southeast Aerial

**Southeast Entry** 

Southeast

# Preliminary Views

From front of New Hotel

From south side of Canal