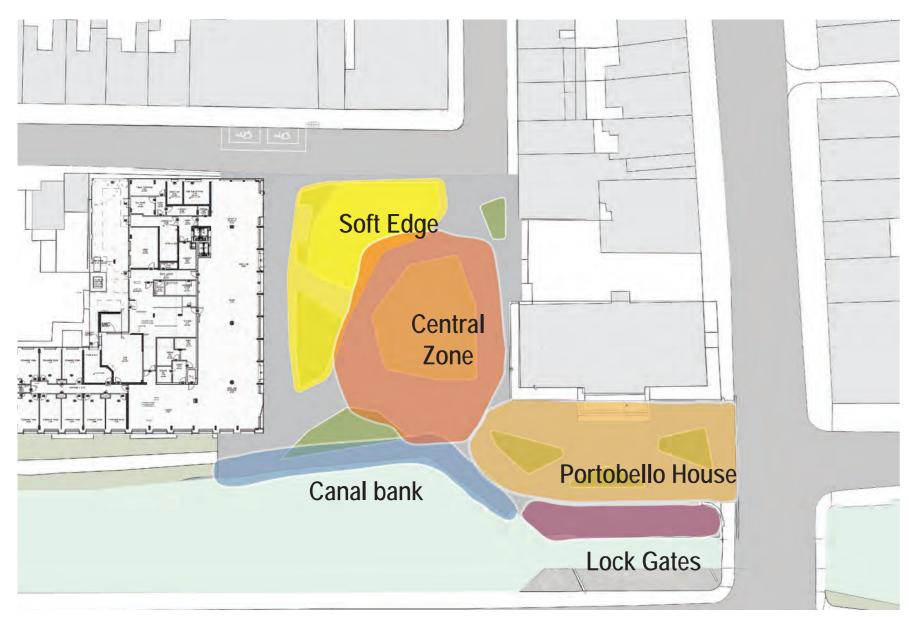

## Previous Consultation - Key Feedback

- Extend project area eastward
- Preference for Sketch Plan 2
- Softer and more biodiverse space
- Accommodate Skateboarding
- Address pedestrian and cycle conflicts
- Flexible hard landscape area for events
- Hotel not to be dominant

#### Portobello Harbour

20 metres

- KEY
- 1. Incidental and natural play elements
- 2. Hardwood seating3. Rain Garden
- 4. Large specimen trees
- Existing Willow
- 6. Lawn
- 7. Pollinator friendly planting
- 8. Line of heritage bollards and chainlink
- 9. Shared circulation area; pedestrian, cyclist and emergency access.
- 10. Cyclestands
- 11. Skate friendly kerbing and raised edges
- 12. Existing stone sett paving retained
- 13. Hedging to separate play activity from street
- 14. DAC set down space
- 15. Stepping Stones through Rain Garden