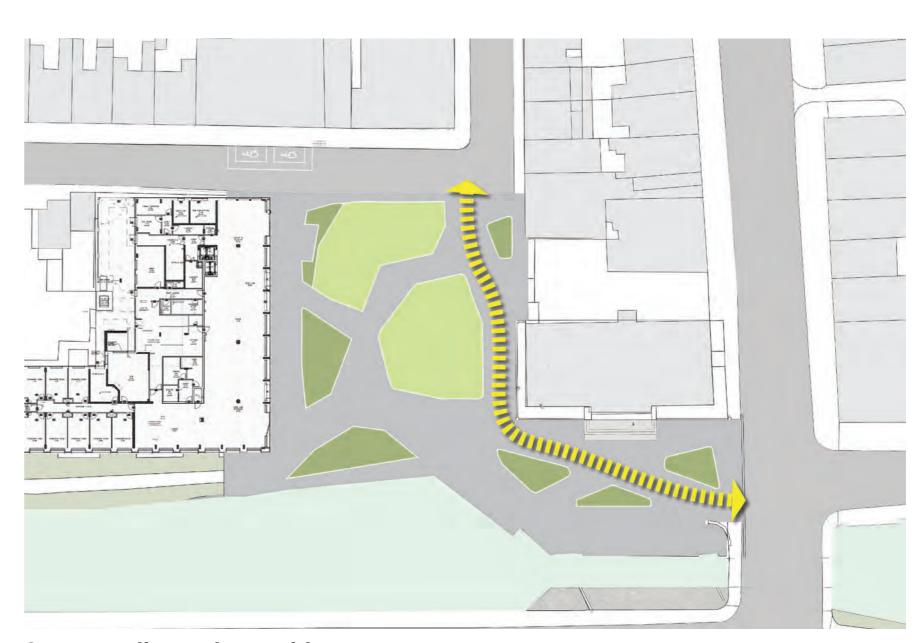

### Design Strategies

Sub spaces

Activity

Tree Canopy

Large Canopy Trees

Medium and small trees

2 way cycling - share with care.

Sitting edges and seating