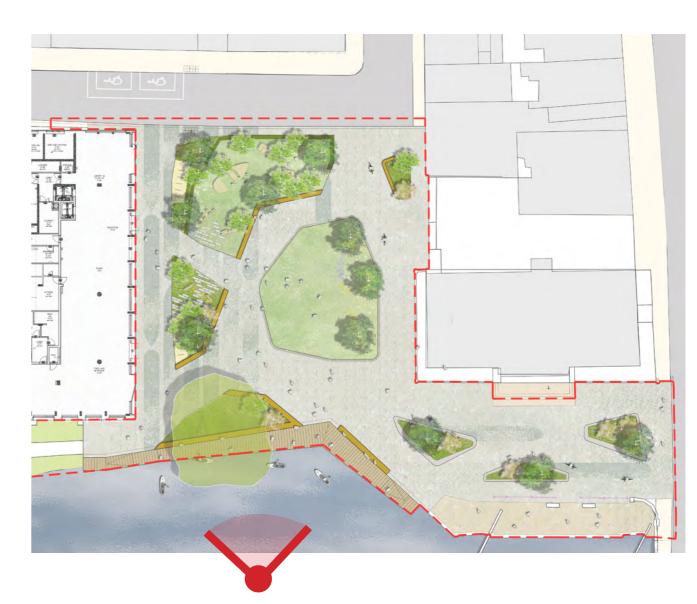

## Sketch Plan 2 - Preferred Option

#### Portobello Harbour

20 metres

- KEY
- 1. Incidental and natural play elements
- 2. Hardwood seating3. Rain Garden
- 4. Large specimen trees
- Existing Willow
- 6. Lawn
- 7. Pollinator friendly planting
- 8. Line of heritage bollards and chainlink
- 9. Shared circulation area; pedestrian, cyclist and emergency access.
- 10. Cyclestands
- 11. Skate friendly kerbing and raised edges
- 12. Existing stone sett paving retained
- 13. Hedging to separate play activity from street
- 14. DAC set down space
- 15. Stepping Stones through Rain Garden

# Southeast Aerial

**Southeast Entry** 

Southeast