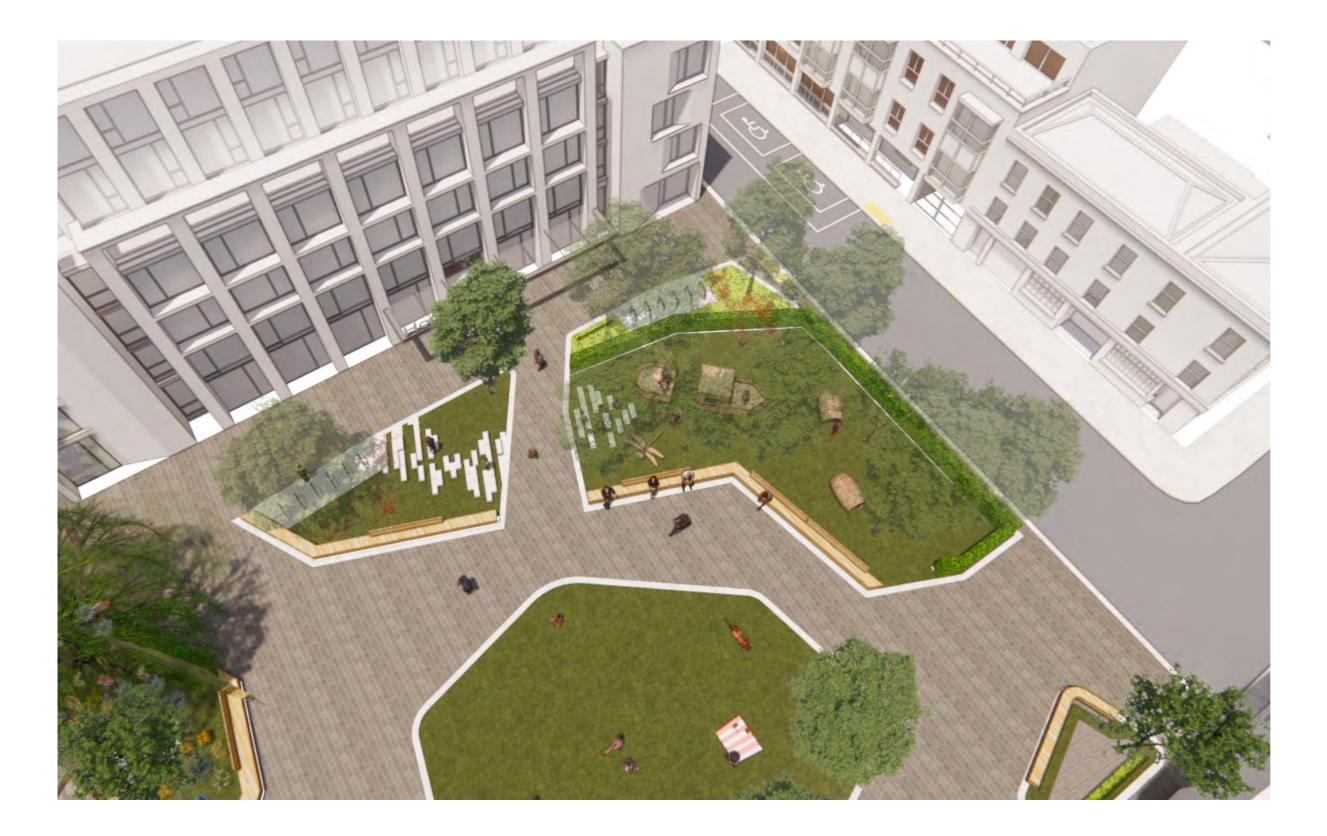

### Portobello Harbour



20 metres



- KEY
- 1. Incidental and natural play elements
- 2. Hardwood seating3. Rain Garden
- 4. Large specimen trees
- Existing Willow
- 6. Lawn
- 7. Pollinator friendly planting
- 8. Line of heritage bollards and chainlink
- 9. Shared circulation area; pedestrian, cyclist and emergency access.
- 10. Cyclestands
- 11. Skate friendly kerbing and raised edges
- 12. Existing stone sett paving retained
- 13. Hedging to separate play activity from street
- 14. DAC set down space
- 15. Stepping Stones through Rain Garden







Stone paving; new and reused



Skate friendly features



Pollinator Friendly planting



Share with care space



Seating





# Preliminary Views



# Southeast Aerial



**Southeast Entry** 





Southeast









# Preliminary Views







From front of New Hotel





From south side of Canal