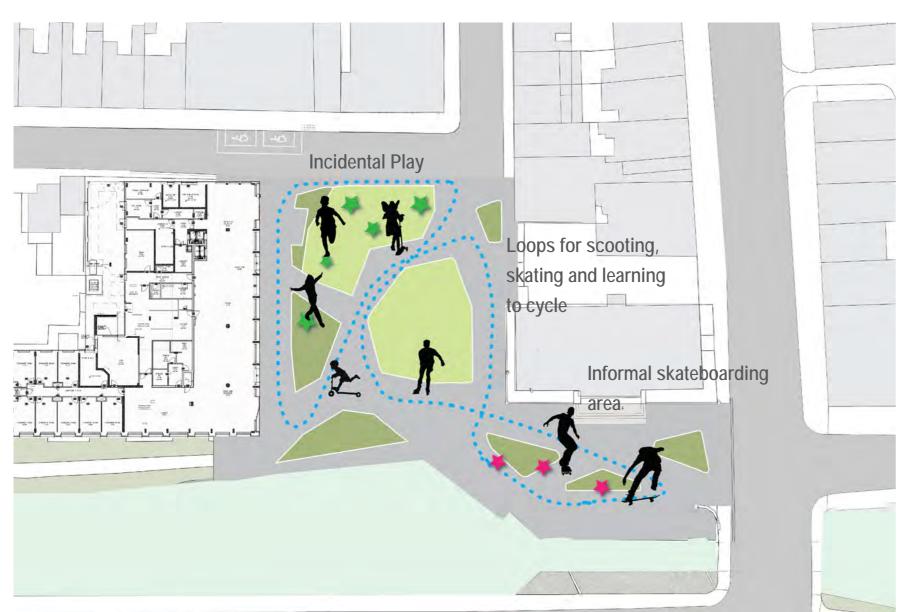

### Design Strategies

Sub spaces

Activity

Tree Canopy

Large Canopy Trees

Medium and small trees

2 way cycling - share with care.

Sitting edges and seating

**Greening and sustainable drainage** 

Rain Garden

Pollinator Friendly Planting