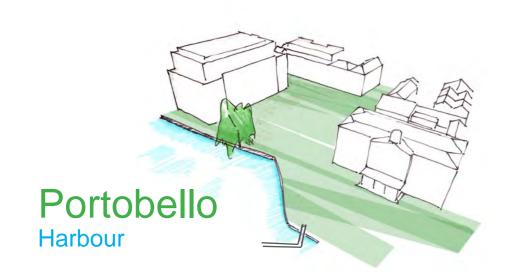

#### Portobello Harbour

20 metres

- KEY
- 1. Incidental and natural play elements
- 2. Hardwood seating3. Rain Garden
- 4. Large specimen trees
- Existing Willow
- 6. Lawn
- 7. Pollinator friendly planting
- 8. Line of heritage bollards and chainlink
- 9. Shared circulation area; pedestrian, cyclist and emergency access.
- 10. Cyclestands
- 11. Skate friendly kerbing and raised edges
- 12. Existing stone sett paving retained
- 13. Hedging to separate play activity from street
- 14. DAC set down space
- 15. Stepping Stones through Rain Garden

Stone paving; new and reused

Skate friendly features

Pollinator Friendly planting

Share with care space

Seating