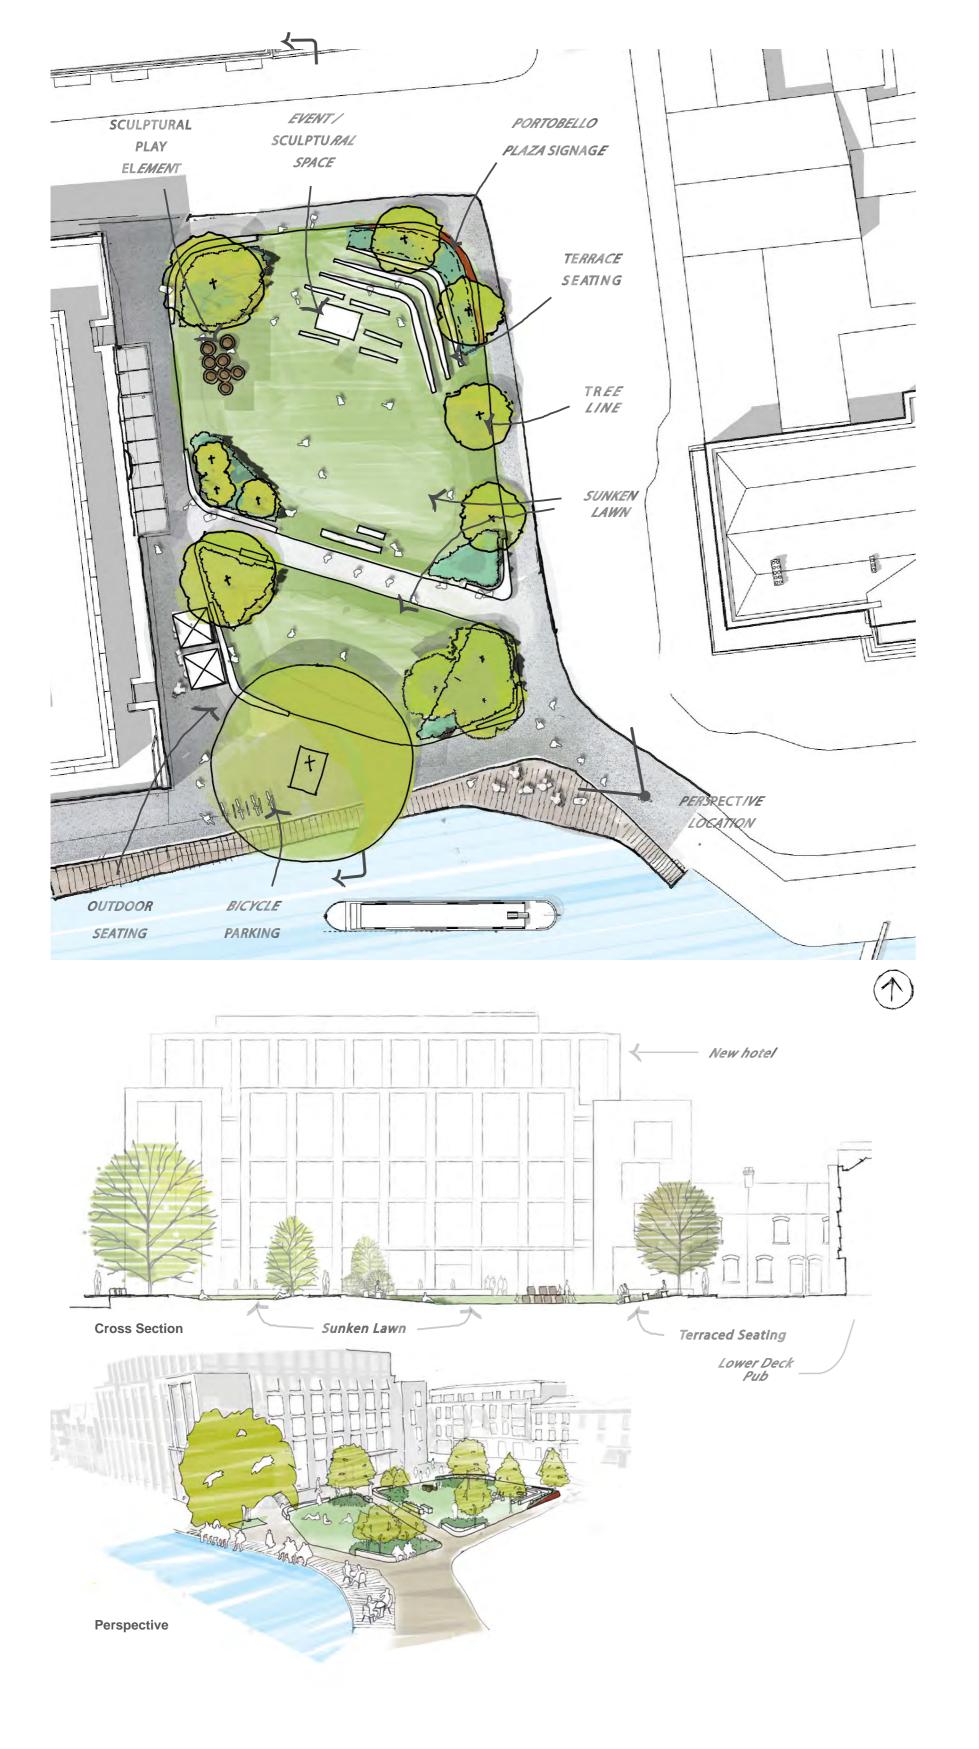

## Sketch Plan 2 - Preferred Option

### Design Strategies

Sub spaces

Activity

Tree Canopy

Large Canopy Trees

Medium and small trees

2 way cycling - share with care.

Sitting edges and seating

**Greening and sustainable drainage** 

Rain Garden

Pollinator Friendly Planting

#### Portobello Harbour

20 metres

- KEY
- 1. Incidental and natural play elements
- 2. Hardwood seating3. Rain Garden
- 4. Large specimen trees
- Existing Willow
- 6. Lawn
- 7. Pollinator friendly planting
- 8. Line of heritage bollards and chainlink
- 9. Shared circulation area; pedestrian, cyclist and emergency access.
- 10. Cyclestands
- 11. Skate friendly kerbing and raised edges
- 12. Existing stone sett paving retained
- 13. Hedging to separate play activity from street
- 14. DAC set down space
- 15. Stepping Stones through Rain Garden

Stone paving; new and reused

Skate friendly features

Pollinator Friendly planting

Share with care space

Seating