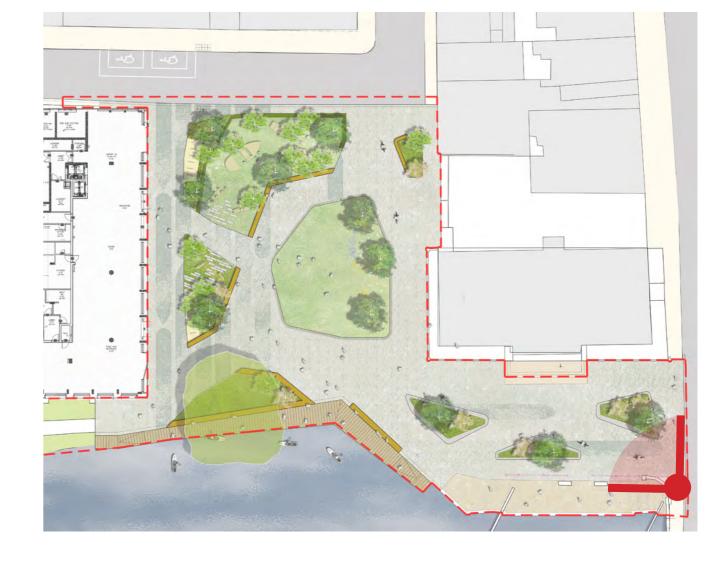

## Sketch Plan 2 - Preferred Option

### Design Strategies

Sub spaces

Activity

Tree Canopy

Large Canopy Trees

Medium and small trees

2 way cycling - share with care.

Sitting edges and seating

**Greening and sustainable drainage** 

Rain Garden

Pollinator Friendly Planting

#### Portobello Harbour

20 metres

- KEY
- 1. Incidental and natural play elements
- 2. Hardwood seating3. Rain Garden
- 4. Large specimen trees
- Existing Willow
- 6. Lawn
- 7. Pollinator friendly planting
- 8. Line of heritage bollards and chainlink
- 9. Shared circulation area; pedestrian, cyclist and emergency access.
- 10. Cyclestands
- 11. Skate friendly kerbing and raised edges
- 12. Existing stone sett paving retained
- 13. Hedging to separate play activity from street
- 14. DAC set down space
- 15. Stepping Stones through Rain Garden

Stone paving; new and reused

Skate friendly features

Pollinator Friendly planting

Share with care space

Seating