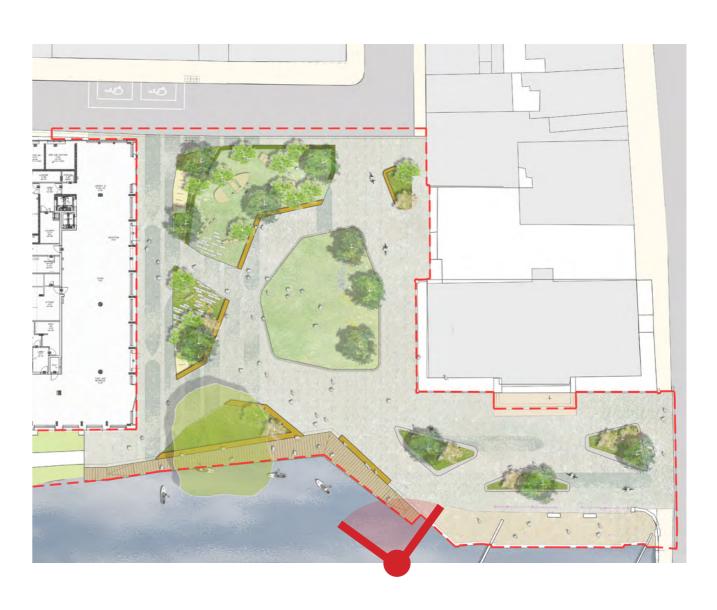

## Sketch Plan 2 - Preferred Option

### Design Strategies

Sub spaces

Activity

Tree Canopy

Large Canopy Trees

Medium and small trees

2 way cycling - share with care.

Sitting edges and seating

**Greening and sustainable drainage** 

Rain Garden

Pollinator Friendly Planting

#### Portobello Harbour

20 metres

- KEY
- 1. Incidental and natural play elements
- 2. Hardwood seating3. Rain Garden
- 4. Large specimen trees
- Existing Willow
- 6. Lawn
- 7. Pollinator friendly planting
- 8. Line of heritage bollards and chainlink
- 9. Shared circulation area; pedestrian, cyclist and emergency access.
- 10. Cyclestands
- 11. Skate friendly kerbing and raised edges
- 12. Existing stone sett paving retained
- 13. Hedging to separate play activity from street
- 14. DAC set down space
- 15. Stepping Stones through Rain Garden

Stone paving; new and reused

Skate friendly features

Pollinator Friendly planting

Share with care space

Seating