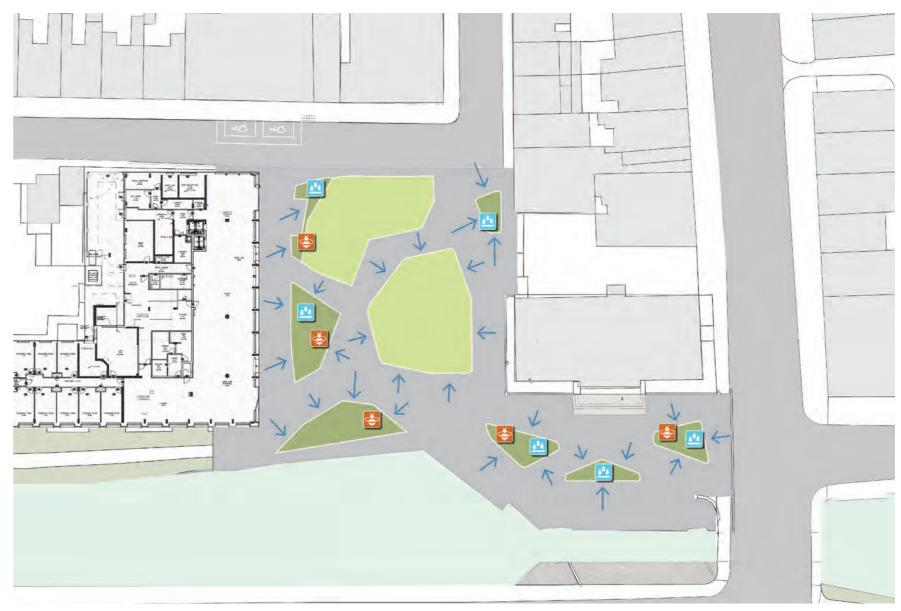

#### Portobello Harbour

20 metres

- KEY
- 1. Incidental and natural play elements
- 2. Hardwood seating3. Rain Garden
- 4. Large specimen trees
- Existing Willow
- 6. Lawn
- 7. Pollinator friendly planting
- 8. Line of heritage bollards and chainlink
- 9. Shared circulation area; pedestrian, cyclist and emergency access.
- 10. Cyclestands
- 11. Skate friendly kerbing and raised edges
- 12. Existing stone sett paving retained
- 13. Hedging to separate play activity from street
- 14. DAC set down space
- 15. Stepping Stones through Rain Garden