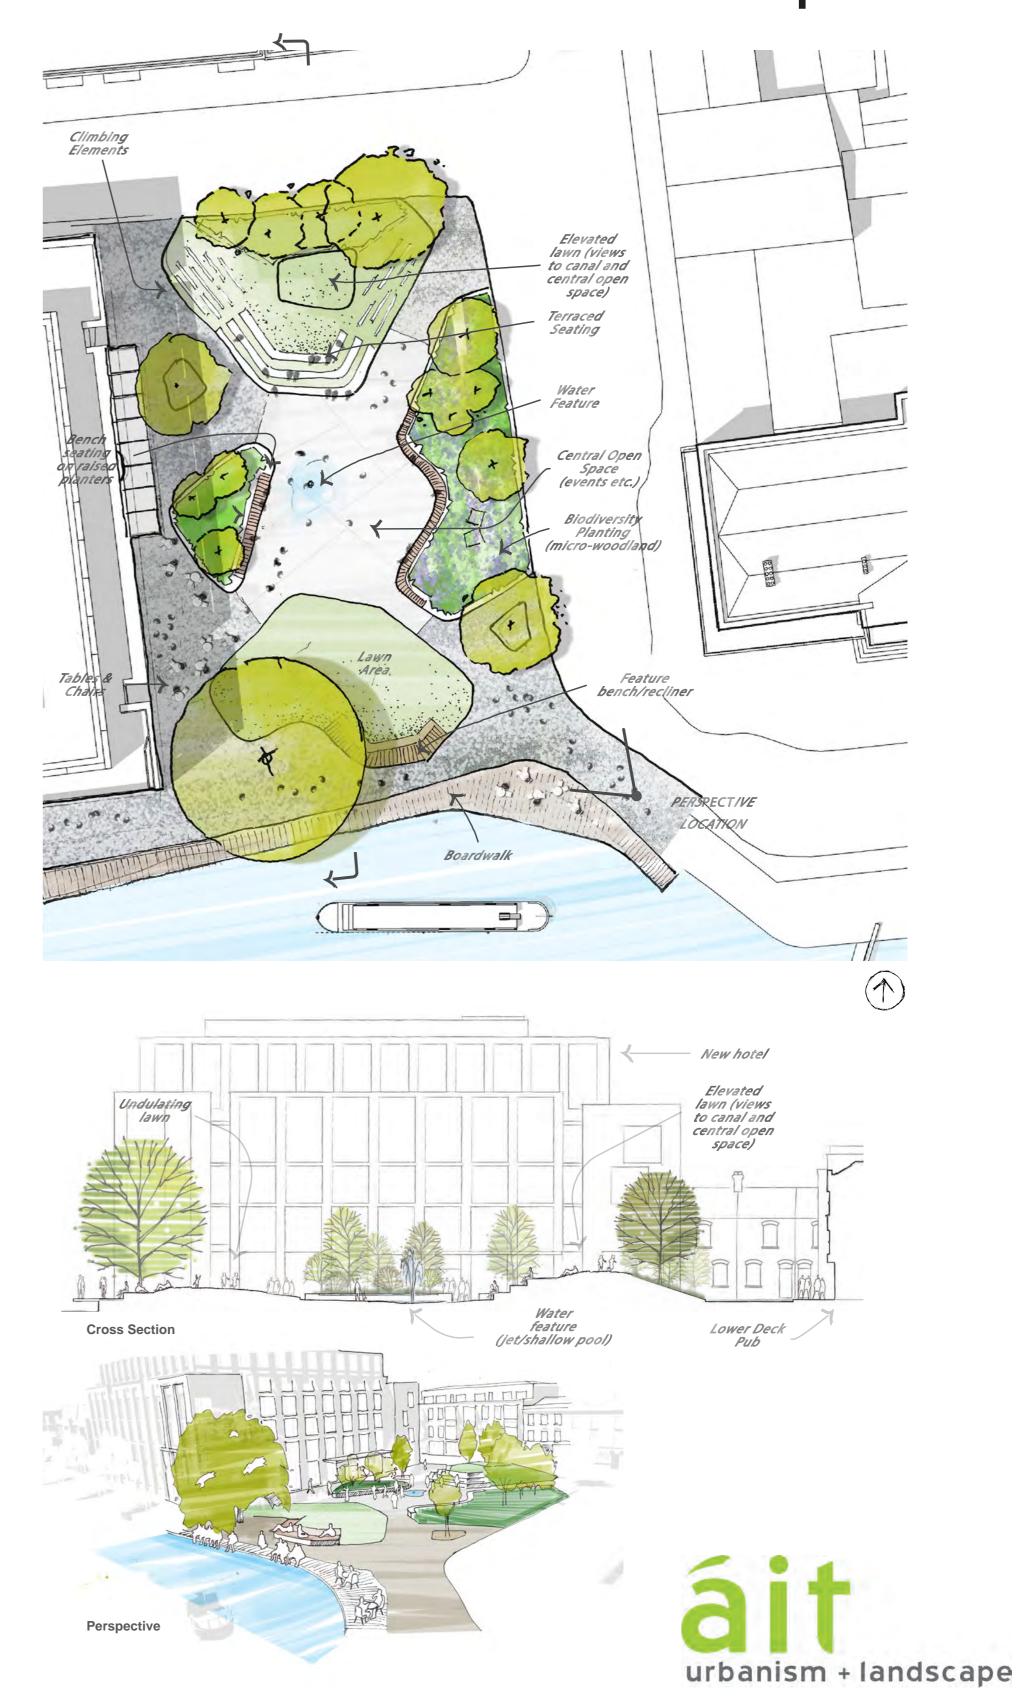

#### Portobello Harbour

20 metres

- KEY
- 1. Incidental and natural play elements
- 2. Hardwood seating3. Rain Garden
- 4. Large specimen trees
- Existing Willow
- 6. Lawn
- 7. Pollinator friendly planting
- 8. Line of heritage bollards and chainlink
- 9. Shared circulation area; pedestrian, cyclist and emergency access.
- 10. Cyclestands
- 11. Skate friendly kerbing and raised edges
- 12. Existing stone sett paving retained
- 13. Hedging to separate play activity from street
- 14. DAC set down space
- 15. Stepping Stones through Rain Garden