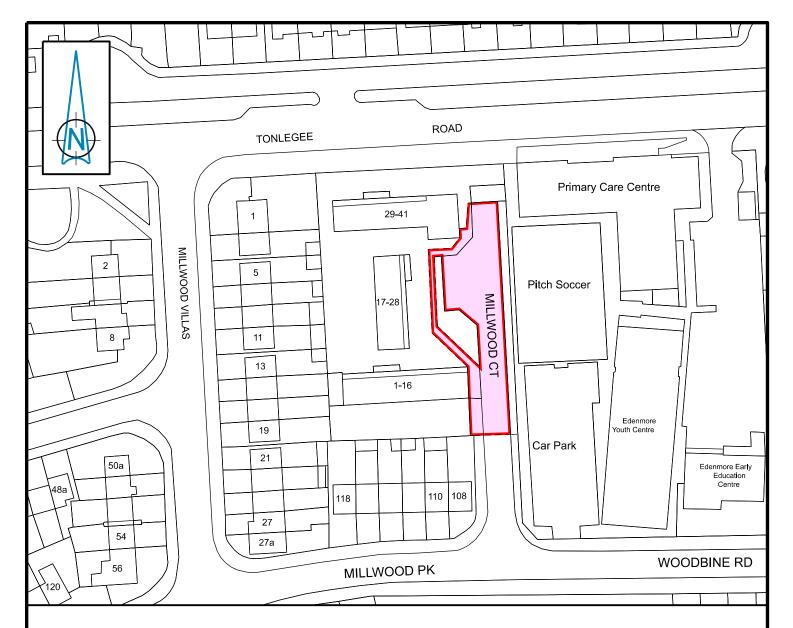

## **TONLEGEE ROAD - MILLWOOD COURT**

## **Extinguishment of Public Right of Way**

Area: 751m<sup>2</sup>

Comhairle Cathrach Bhaile Átha Cliath Dublin City Council An Roinn Comhshaoil agus Iompair Rannán Suirbhéireachta agus Léarscáilithe

Environment and Transportation Department Survey and Mapping Division