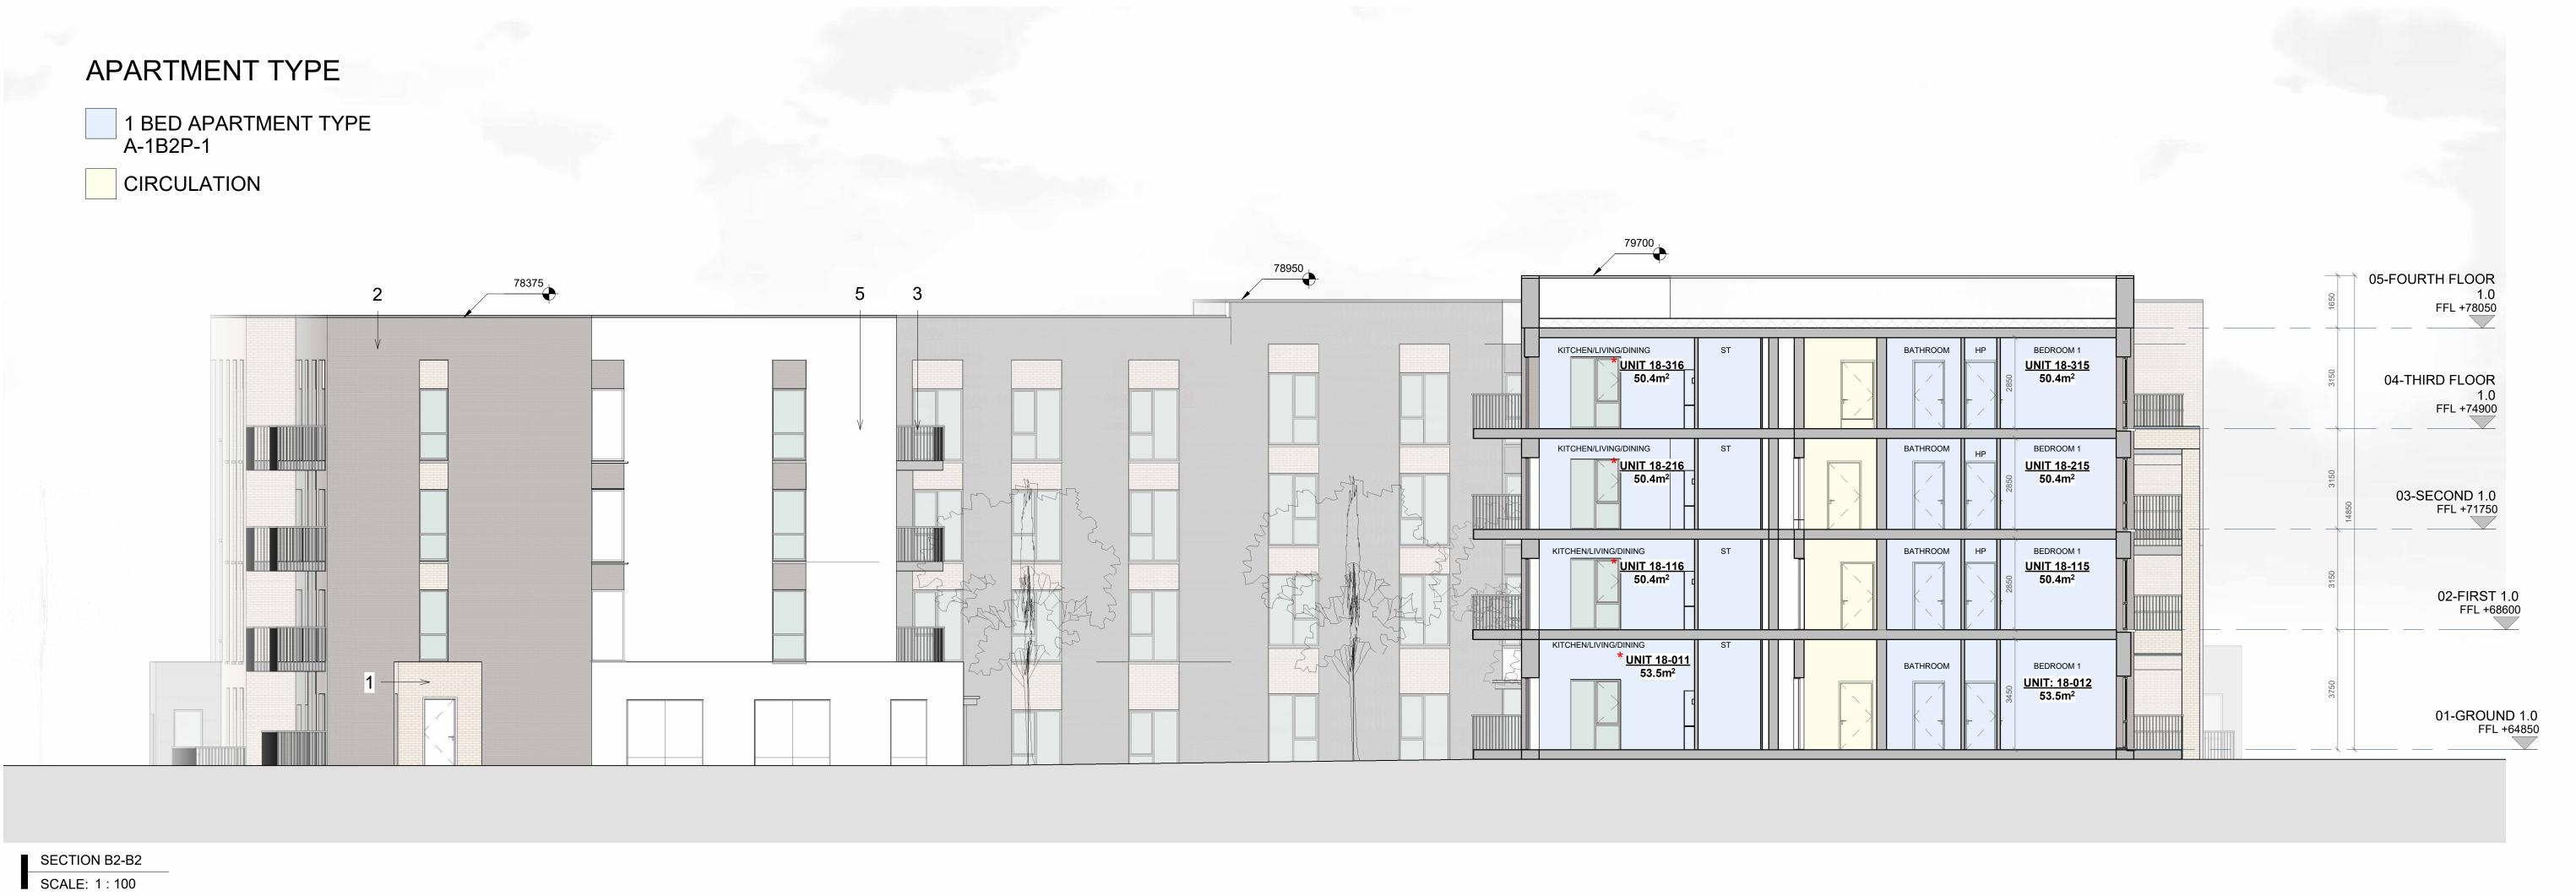

## NOTES:

\_\_\_\_\_

- PLEASE REFER TO MALONE O'REGAN CONSULTING ENGINEERS FOR ALL STRUCTURAL DRAWINGS AND DETAILS
- PLEASE REFER TO SEMPLE MCKILLOP CONSULTING ENGINEERS DRAWINGS FOR ALL MECHANICAL & ELECTRICAL DETAIL FOR THE FOLLOWING:
- All proposed Mechanical Ventilation details
  AOV's min clear opening 1,5m<sup>2</sup> to specialist details
  SVP drop locations & details
  Electrical layout & Lift Services specification
  Fire detection system specification & details throughout
  Escape lighting specification & details & exit signage
- IMPORTANT NOTE: PLEASE REFER TO MITCHEL+ ASSOCIATES DRAWINGS/ REPORT FOR LANDSCAPING DETAILS
- MATERIALS AND FINISHES:
- 1- LIGHT BUFF BRICK 2- CONTRASTING DARK BRICK 3- METAL BALCONY-COLOUR TO MATCH METAL GOODS 4- METAL GATE-COLOUR TO MATCH METAL GOODS 5-WHITE RENDER

## DRAWING TITLE: SITE 18- ELEVATIONS/ SECTIONS

above is empty, this information has been shared as Status Code S0 - Work in Progress (WIP) / Draft.