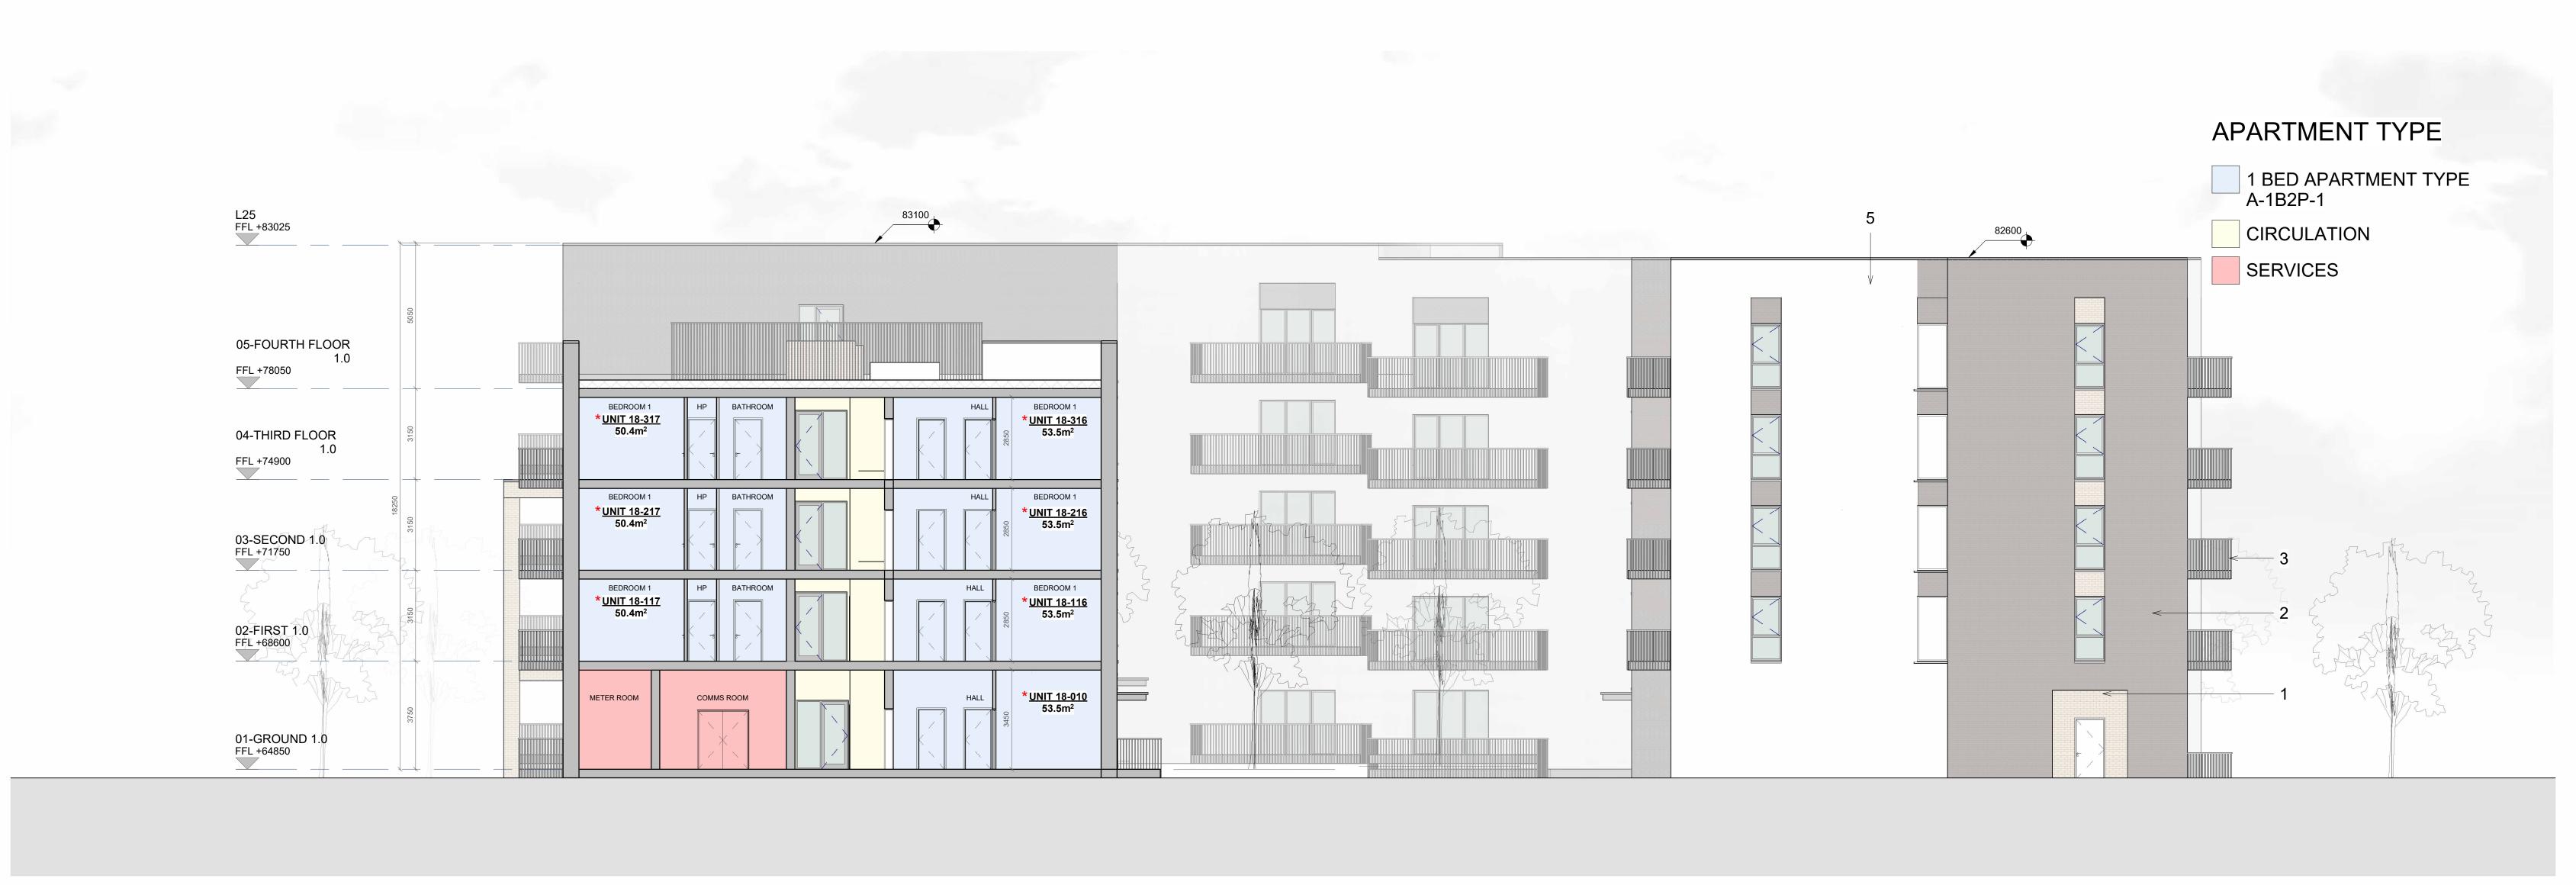

SECTION B1-B1 SCALE: 1 : 100

## NOTES:

\_\_\_\_\_

- PLEASE REFER TO MALONE O'REGAN CONSULTING ENGINEERS FOR ALL STRUCTURAL DRAWINGS AND DETAILS
- PLEASE REFER TO SEMPLE MCKILLOP CONSULTING ENGINEERS DRAWINGS FOR ALL MECHANICAL & ELECTRICAL DETAIL FOR THE FOLLOWING:
- All proposed Mechanical Ventilation details
  AOV's min clear opening 1,5m<sup>2</sup> to specialist details
  SVP drop locations & details
  Electrical layout & Lift Services specification
  Fire detection system specification & details throughout
  Escape lighting specification & details & exit signage
- IMPORTANT NOTE: PLEASE REFER TO MITCHEL+ ASSOCIATES DRAWINGS/ REPORT FOR LANDSCAPING DETAILS
- MATERIALS AND FINISHES:
- 1- LIGHT BUFF BRICK 2- CONTRASTING DARK BRICK 3- METAL BALCONY-COLOUR TO MATCH METAL GOODS 4- METAL GATE-COLOUR TO MATCH METAL GOODS 5-WHITE RENDER

## DRAWING TITLE: SITE 18- ELEVATIONS/ SECTIONS

above is empty, this information has been shared as Status Code S0 - Work in Progress (WIP) / Draft.