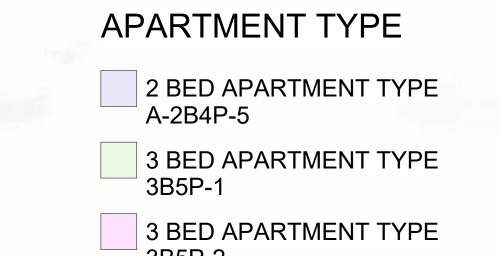

SECTION A1-A1 SCALE: 1 : 100

SECTION A2-A2 SCALE: 1 : 100

- 2 BED APARTMENT TYPE A-2B4P-5
- 3 BED APARTMENT TYPE 3B5P-1
- 3 BED APARTMENT TYPE 3B5P-2

|                                                                            | 05-FOURTH FLOOR<br>0.0<br>FFL +77050 |
|----------------------------------------------------------------------------|--------------------------------------|
| BEDROOM 1 BATHROOM KITCHEN/LIVING/DINING                                   | 04-THIRD FLOOR<br>0.0<br>FFL +73900  |
| BEDROOM 2 BATHROOM KITCHEN/LIVING/DINING  * UNIT 18-207 81.6m <sup>2</sup> | 03-SECOND 0.0<br>FFL +70750          |
| BEDROOM 1 BATHROOM KITCHEN/LIVING/DINING  * UNIT 18-107 81.6m <sup>2</sup> | 99E<br>02=FIRST 0.0<br>FFL +67600    |
|                                                                            | 01-GROUND 0.5<br>FFL +64350          |

## NOTES:

\_\_\_\_\_

- PLEASE REFER TO MALONE O'REGAN CONSULTING ENGINEERS FOR ALL STRUCTURAL DRAWINGS AND DETAILS
- PLEASE REFER TO SEMPLE MCKILLOP CONSULTING ENGINEERS DRAWINGS FOR ALL MECHANICAL & ELECTRICAL DETAIL FOR THE FOLLOWING:
- All proposed Mechanical Ventilation details
  AOV's min clear opening 1,5m<sup>2</sup> to specialist details
  SVP drop locations & details
  Electrical layout & Lift Services specification
  Fire detection system specification & details throughout
  Escape lighting specification & details & exit signage
- IMPORTANT NOTE: PLEASE REFER TO MITCHEL+ ASSOCIATES DRAWINGS/ REPORT FOR LANDSCAPING DETAILS
- MATERIALS AND FINISHES:
- 1- LIGHT BUFF BRICK 2- CONTRASTING DARK BRICK 3- METAL BALCONY-COLOUR TO MATCH METAL GOODS 4- METAL GATE-COLOUR TO MATCH METAL GOODS 5-WHITE RENDER