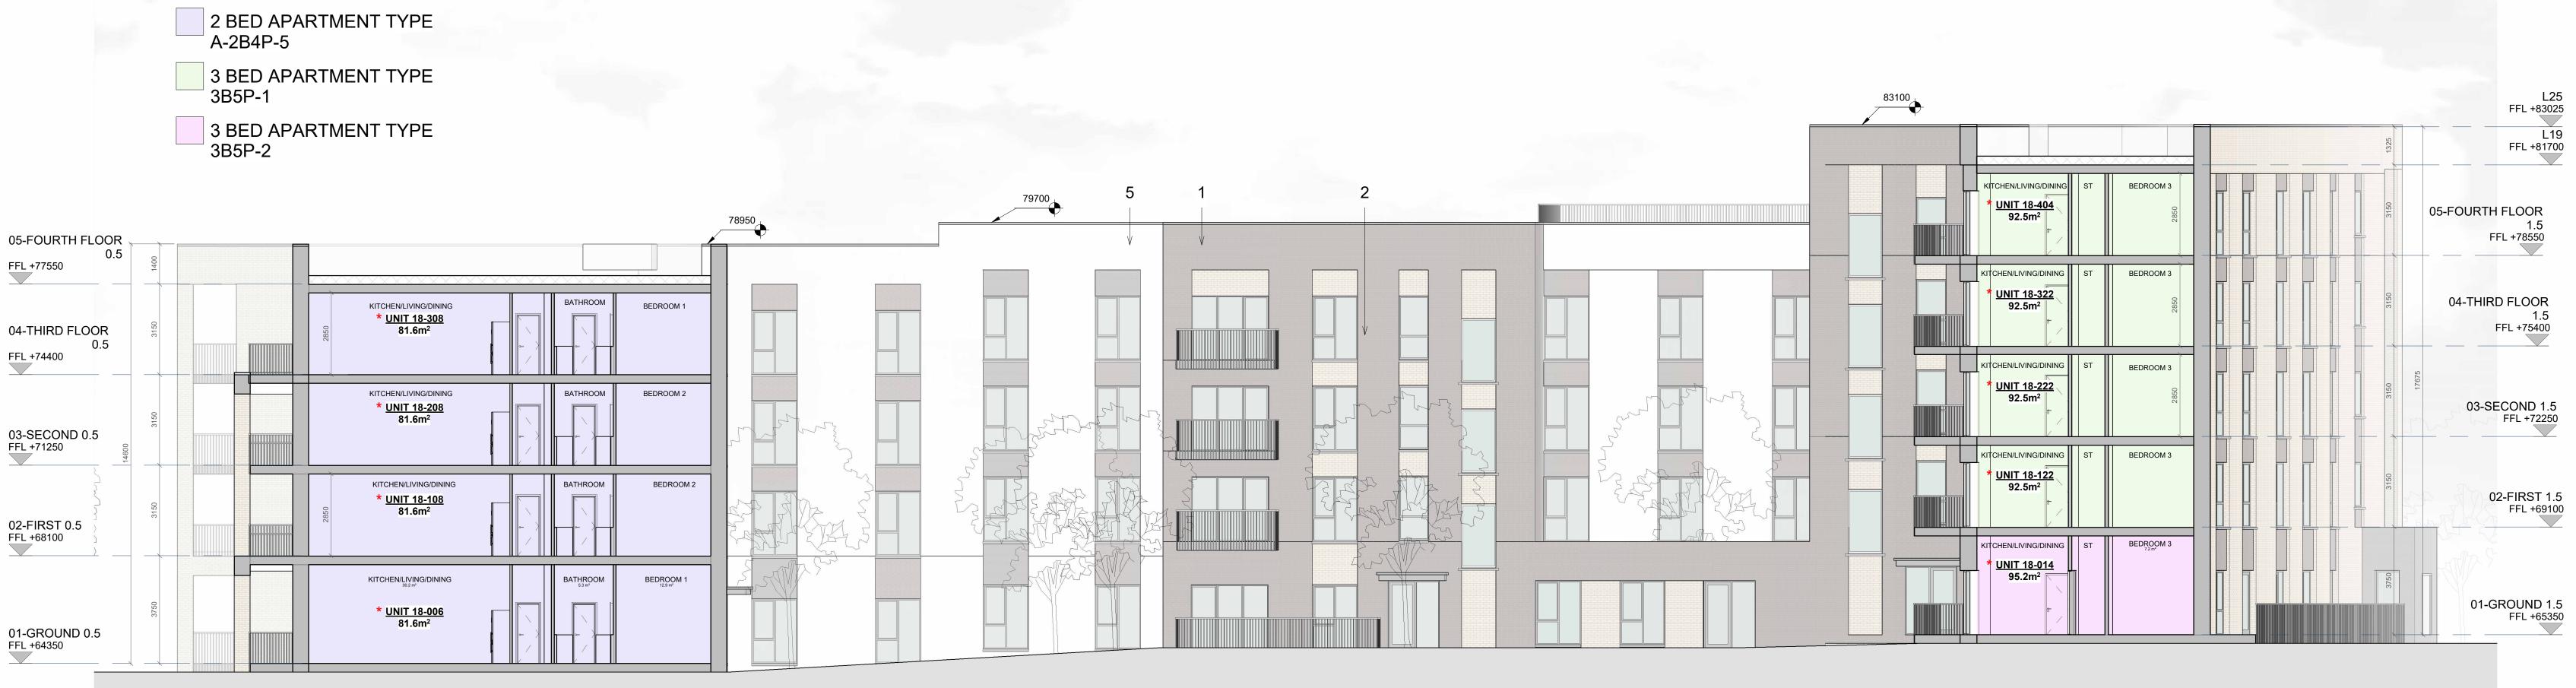

SECTION A1-A1 SCALE: 1 : 100

SECTION A2-A2 SCALE: 1 : 100

- 2 BED APARTMENT TYPE A-2B4P-5
- 3 BED APARTMENT TYPE 3B5P-1
- 3 BED APARTMENT TYPE 3B5P-2

|                                                                            | 05-FOURTH FLOOR<br>0.0<br>FFL +77050 |
|----------------------------------------------------------------------------|--------------------------------------|
| BEDROOM 1 BATHROOM KITCHEN/LIVING/DINING                                   | 04-THIRD FLOOR<br>0.0<br>FFL +73900  |
| BEDROOM 2 BATHROOM KITCHEN/LIVING/DINING  * UNIT 18-207 81.6m <sup>2</sup> | 03-SECOND 0.0<br>FFL +70750          |
| BEDROOM 1 BATHROOM KITCHEN/LIVING/DINING  * UNIT 18-107 81.6m <sup>2</sup> | 99E<br>02=FIRST 0.0<br>FFL +67600    |
|                                                                            | 01-GROUND 0.5<br>FFL +64350          |

## NOTES:

\_\_\_\_\_

- PLEASE REFER TO MALONE O'REGAN CONSULTING ENGINEERS FOR ALL STRUCTURAL DRAWINGS AND DETAILS
- PLEASE REFER TO SEMPLE MCKILLOP CONSULTING ENGINEERS DRAWINGS FOR ALL MECHANICAL & ELECTRICAL DETAIL FOR THE FOLLOWING:
- All proposed Mechanical Ventilation details
  AOV's min clear opening 1,5m<sup>2</sup> to specialist details
  SVP drop locations & details
  Electrical layout & Lift Services specification
  Fire detection system specification & details throughout
  Escape lighting specification & details & exit signage
- IMPORTANT NOTE: PLEASE REFER TO MITCHEL+ ASSOCIATES DRAWINGS/ REPORT FOR LANDSCAPING DETAILS
- MATERIALS AND FINISHES:
- 1- LIGHT BUFF BRICK 2- CONTRASTING DARK BRICK 3- METAL BALCONY-COLOUR TO MATCH METAL GOODS 4- METAL GATE-COLOUR TO MATCH METAL GOODS 5-WHITE RENDER