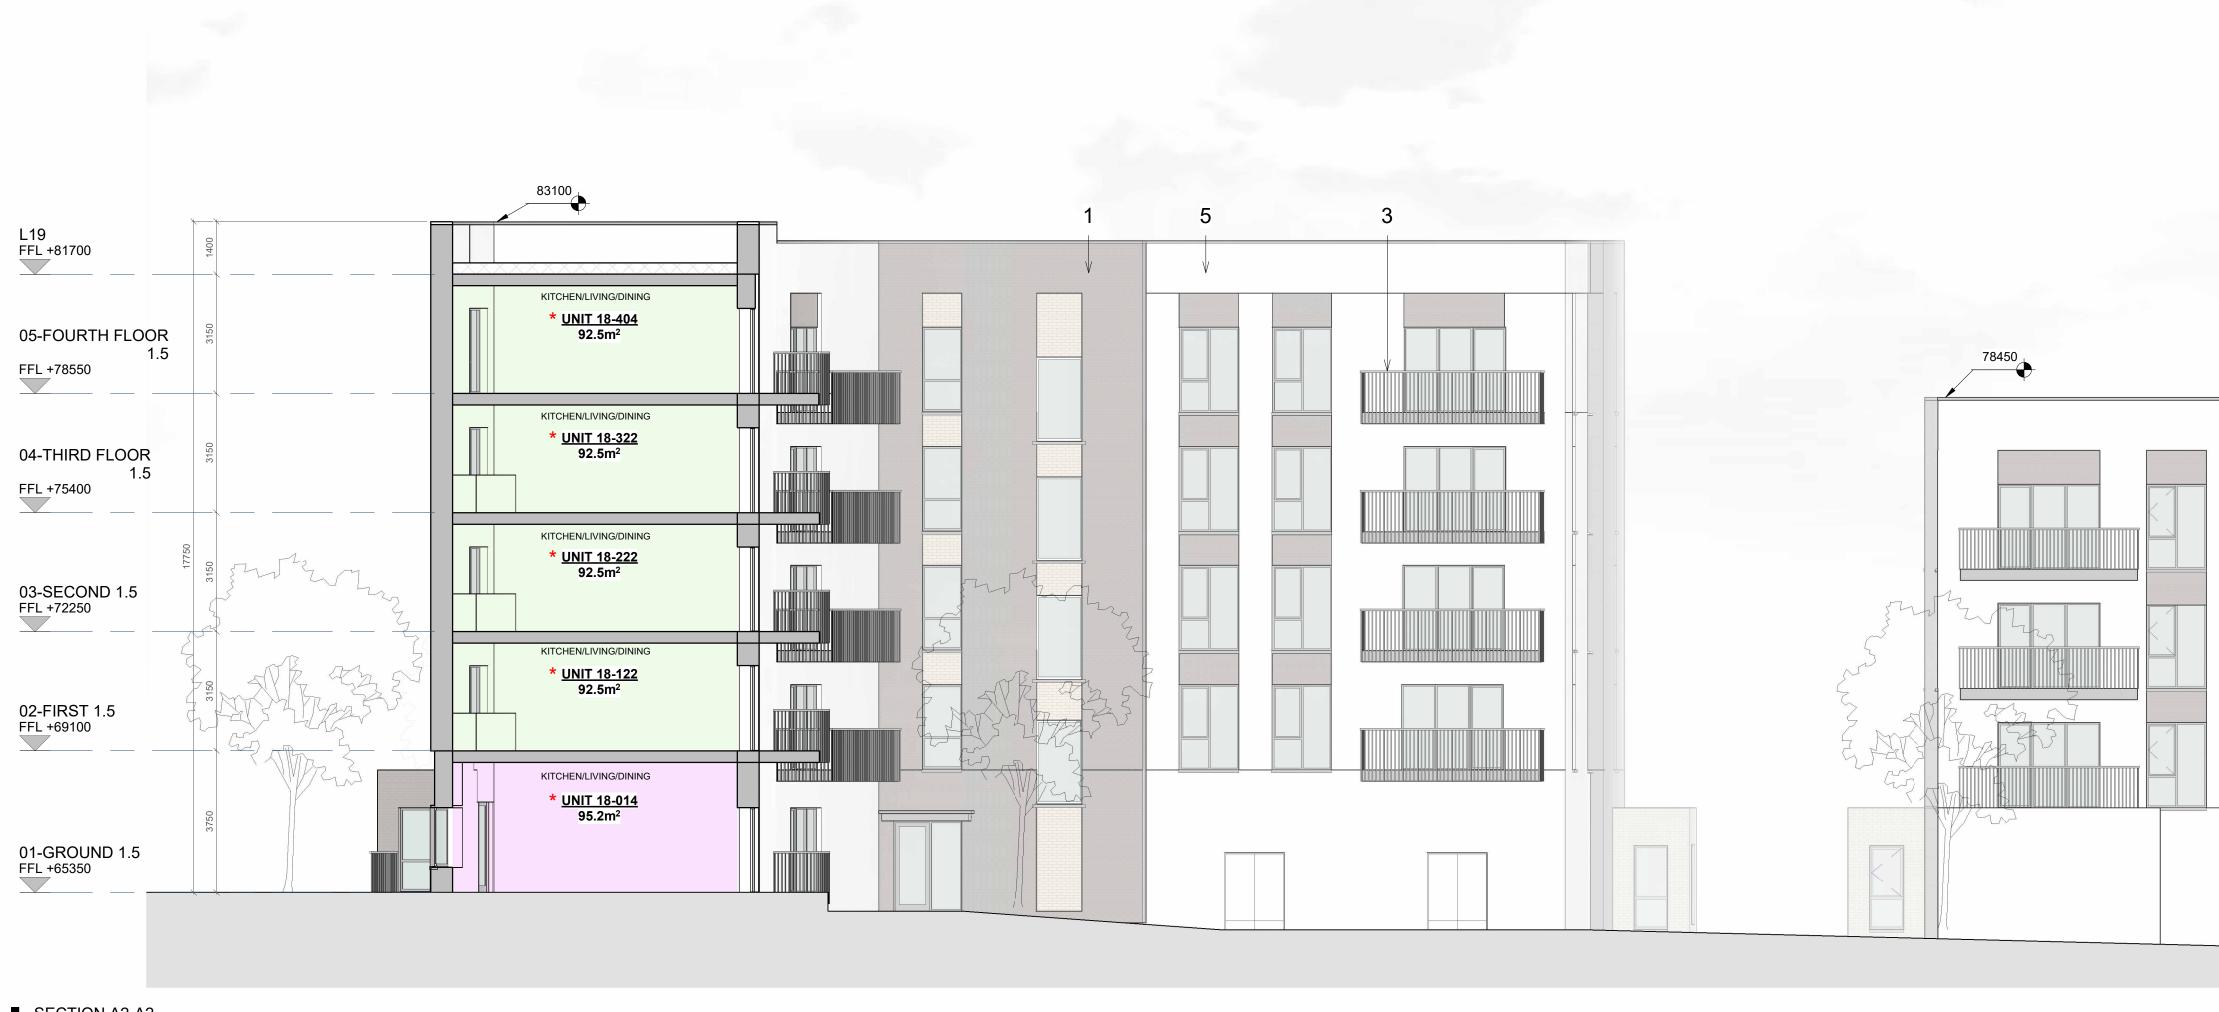

SECTION A1-A1 SCALE: 1 : 100

SECTION A2-A2 SCALE: 1 : 100

- 2 BED APARTMENT TYPE A-2B4P-5
- 3 BED APARTMENT TYPE 3B5P-1
- 3 BED APARTMENT TYPE 3B5P-2

|                                                                            | 05-FOURTH FLOOR<br>0.0<br>FFL +77050 |
|----------------------------------------------------------------------------|--------------------------------------|
| BEDROOM 1 BATHROOM KITCHEN/LIVING/DINING                                   | 04-THIRD FLOOR<br>0.0<br>FFL +73900  |
| BEDROOM 2 BATHROOM KITCHEN/LIVING/DINING  * UNIT 18-207 81.6m <sup>2</sup> | 03-SECOND 0.0<br>FFL +70750          |
| BEDROOM 1 BATHROOM KITCHEN/LIVING/DINING  * UNIT 18-107 81.6m <sup>2</sup> | 99E<br>02=FIRST 0.0<br>FFL +67600    |
|                                                                            | 01-GROUND 0.5<br>FFL +64350          |

## NOTES:

\_\_\_\_\_

- PLEASE REFER TO MALONE O'REGAN CONSULTING ENGINEERS FOR ALL STRUCTURAL DRAWINGS AND DETAILS
- PLEASE REFER TO SEMPLE MCKILLOP CONSULTING ENGINEERS DRAWINGS FOR ALL MECHANICAL & ELECTRICAL DETAIL FOR THE FOLLOWING:
- All proposed Mechanical Ventilation details
  AOV's min clear opening 1,5m<sup>2</sup> to specialist details
  SVP drop locations & details
  Electrical layout & Lift Services specification
  Fire detection system specification & details throughout
  Escape lighting specification & details & exit signage
- IMPORTANT NOTE: PLEASE REFER TO MITCHEL+ ASSOCIATES DRAWINGS/ REPORT FOR LANDSCAPING DETAILS
- MATERIALS AND FINISHES:
- 1- LIGHT BUFF BRICK 2- CONTRASTING DARK BRICK 3- METAL BALCONY-COLOUR TO MATCH METAL GOODS 4- METAL GATE-COLOUR TO MATCH METAL GOODS 5-WHITE RENDER