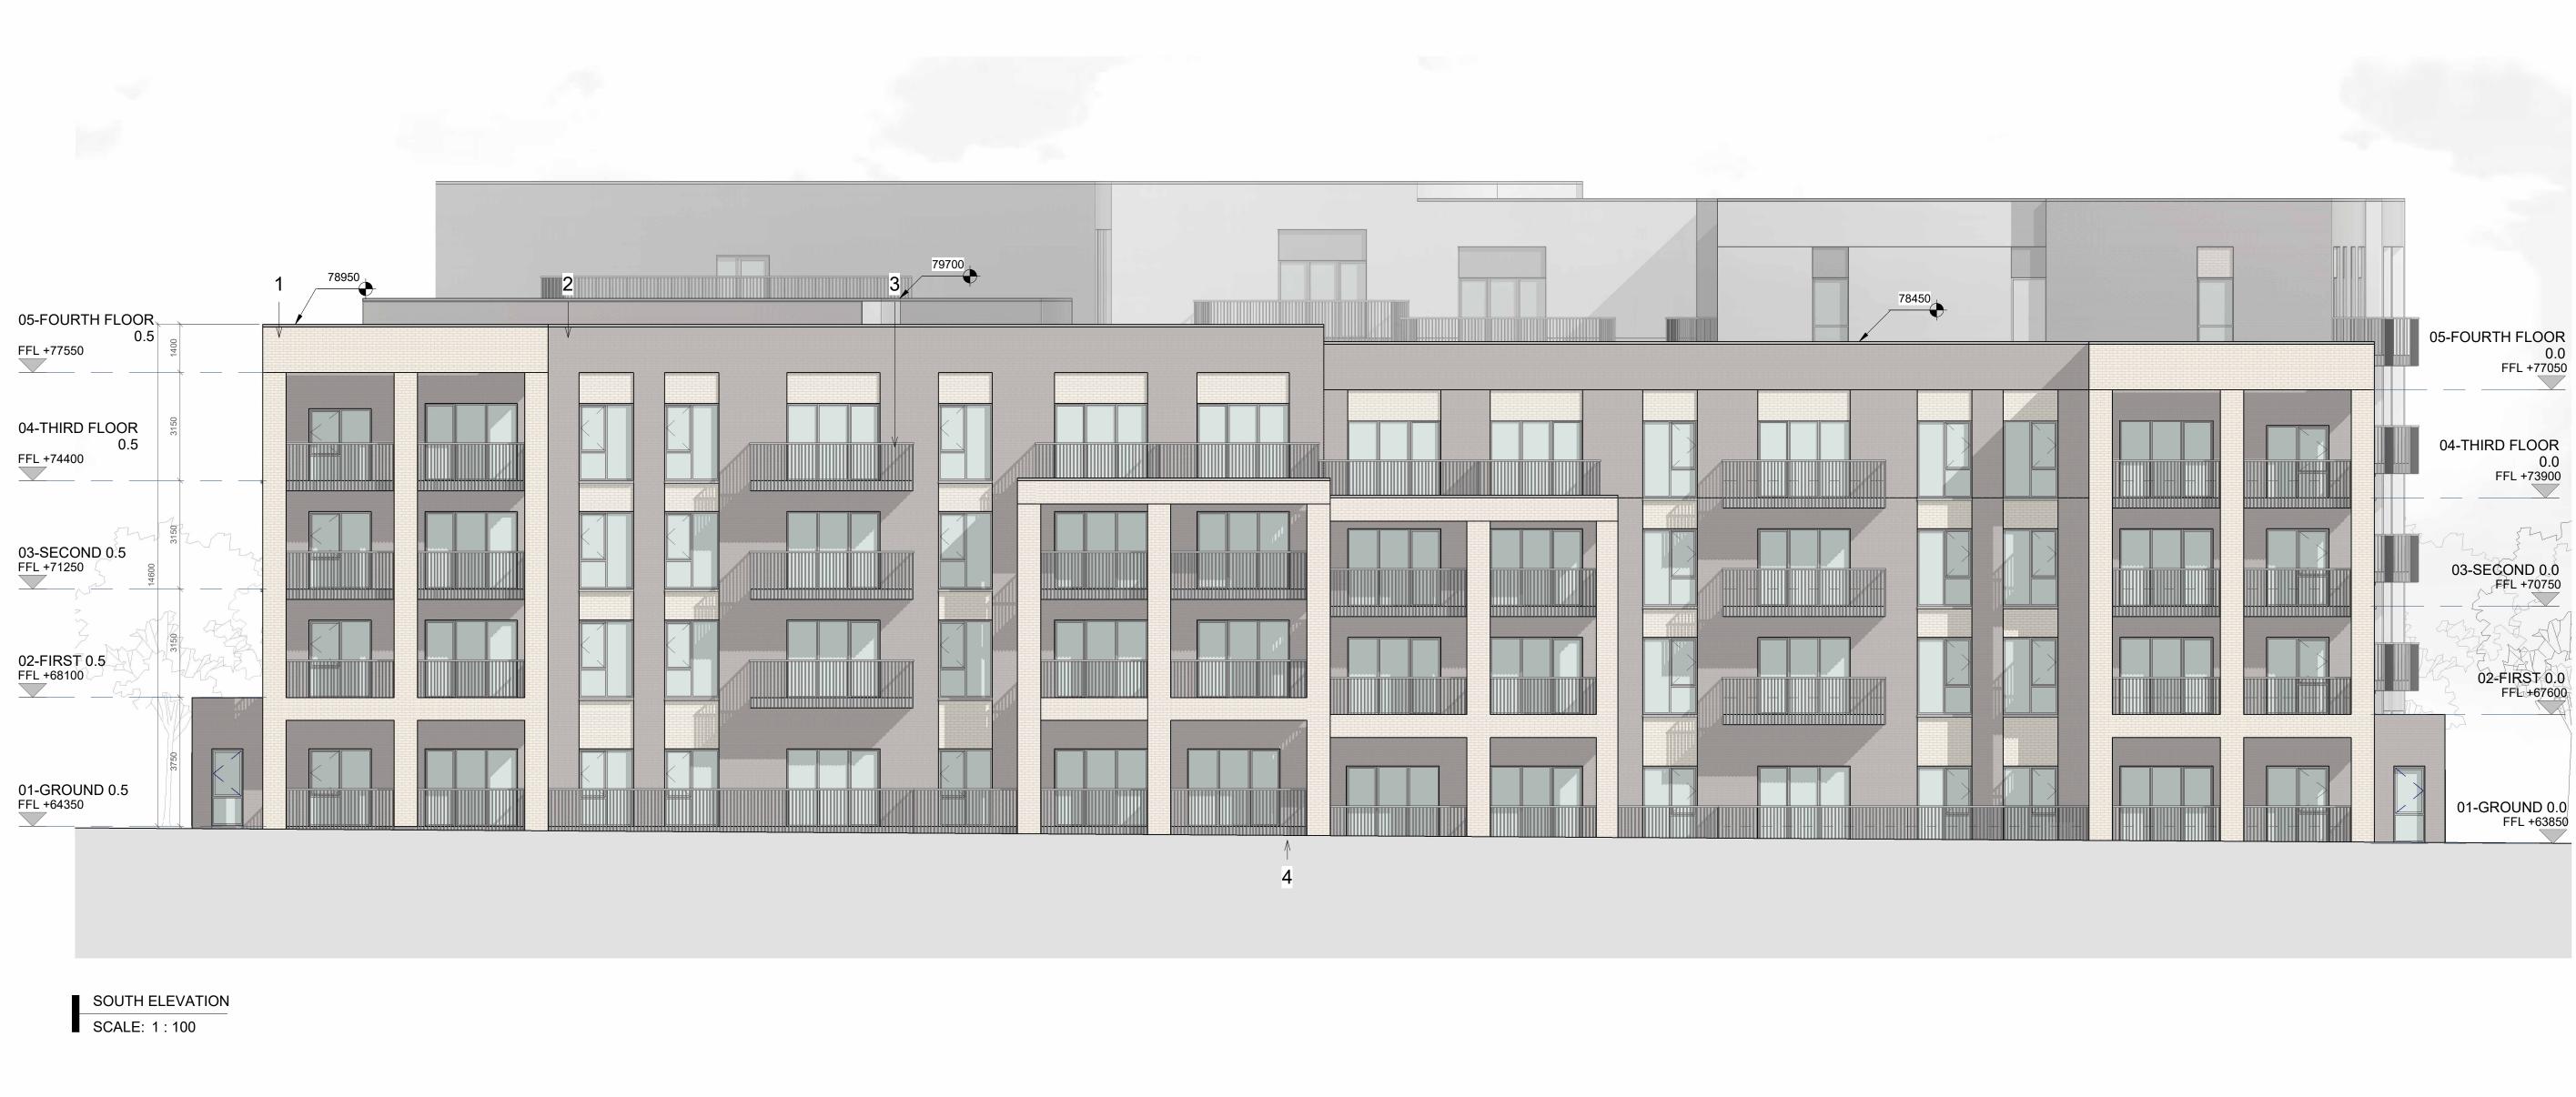

## NOTES:

\_\_\_\_\_

- PLEASE REFER TO MALONE O'REGAN CONSULTING ENGINEERS FOR ALL STRUCTURAL DRAWINGS AND DETAILS
- PLEASE REFER TO SEMPLE MCKILLOP CONSULTING ENGINEERS DRAWINGS FOR ALL MECHANICAL & ELECTRICAL DETAIL FOR THE FOLLOWING:
- All proposed Mechanical Ventilation details
  AOV's min clear opening 1,5m<sup>2</sup> to specialist details
  SVP drop locations & details
  Electrical layout & Lift Services specification
  Fire detection system specification & details throughout
  Escape lighting specification & details & exit signage
- IMPORTANT NOTE: PLEASE REFER TO MITCHEL+ ASSOCIATES DRAWINGS/ REPORT FOR LANDSCAPING DETAILS
- MATERIALS AND FINISHES:
- 1- LIGHT BUFF BRICK 2- CONTRASTING DARK BRICK 3- METAL BALCONY-COLOUR TO MATCH METAL GOODS 4- METAL GATE-COLOUR TO MATCH METAL GOODS 5-WHITE RENDER