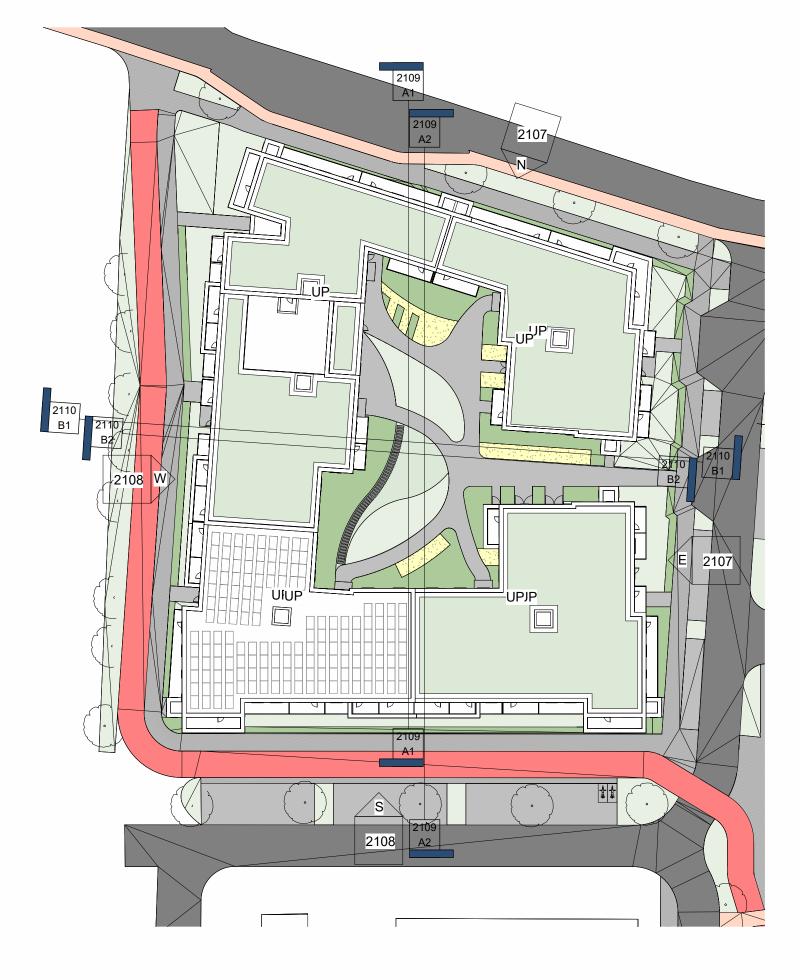

## NOTES:

\_\_\_\_\_

- PLEASE REFER TO MALONE O'REGAN CONSULTING ENGINEERS FOR ALL STRUCTURAL DRAWINGS AND DETAILS
- PLEASE REFER TO SEMPLE MCKILLOP CONSULTING ENGINEERS DRAWINGS FOR ALL MECHANICAL & ELECTRICAL DETAIL FOR THE FOLLOWING:
- All proposed Mechanical Ventilation details
  AOV's min clear opening 1,5m<sup>2</sup> to specialist details
  SVP drop locations & details
  Electrical layout & Lift Services specification
  Fire detection system specification & details throughout
  Escape lighting specification & details & exit signage
- IMPORTANT NOTE: PLEASE REFER TO MITCHEL+ ASSOCIATES DRAWINGS/ REPORT FOR LANDSCAPING DETAILS
- MATERIALS AND FINISHES:
- 1- LIGHT BUFF BRICK 2- CONTRASTING DARK BRICK 3- METAL BALCONY-COLOUR TO MATCH METAL GOODS 4- METAL GATE-COLOUR TO MATCH METAL GOODS 5-WHITE RENDER