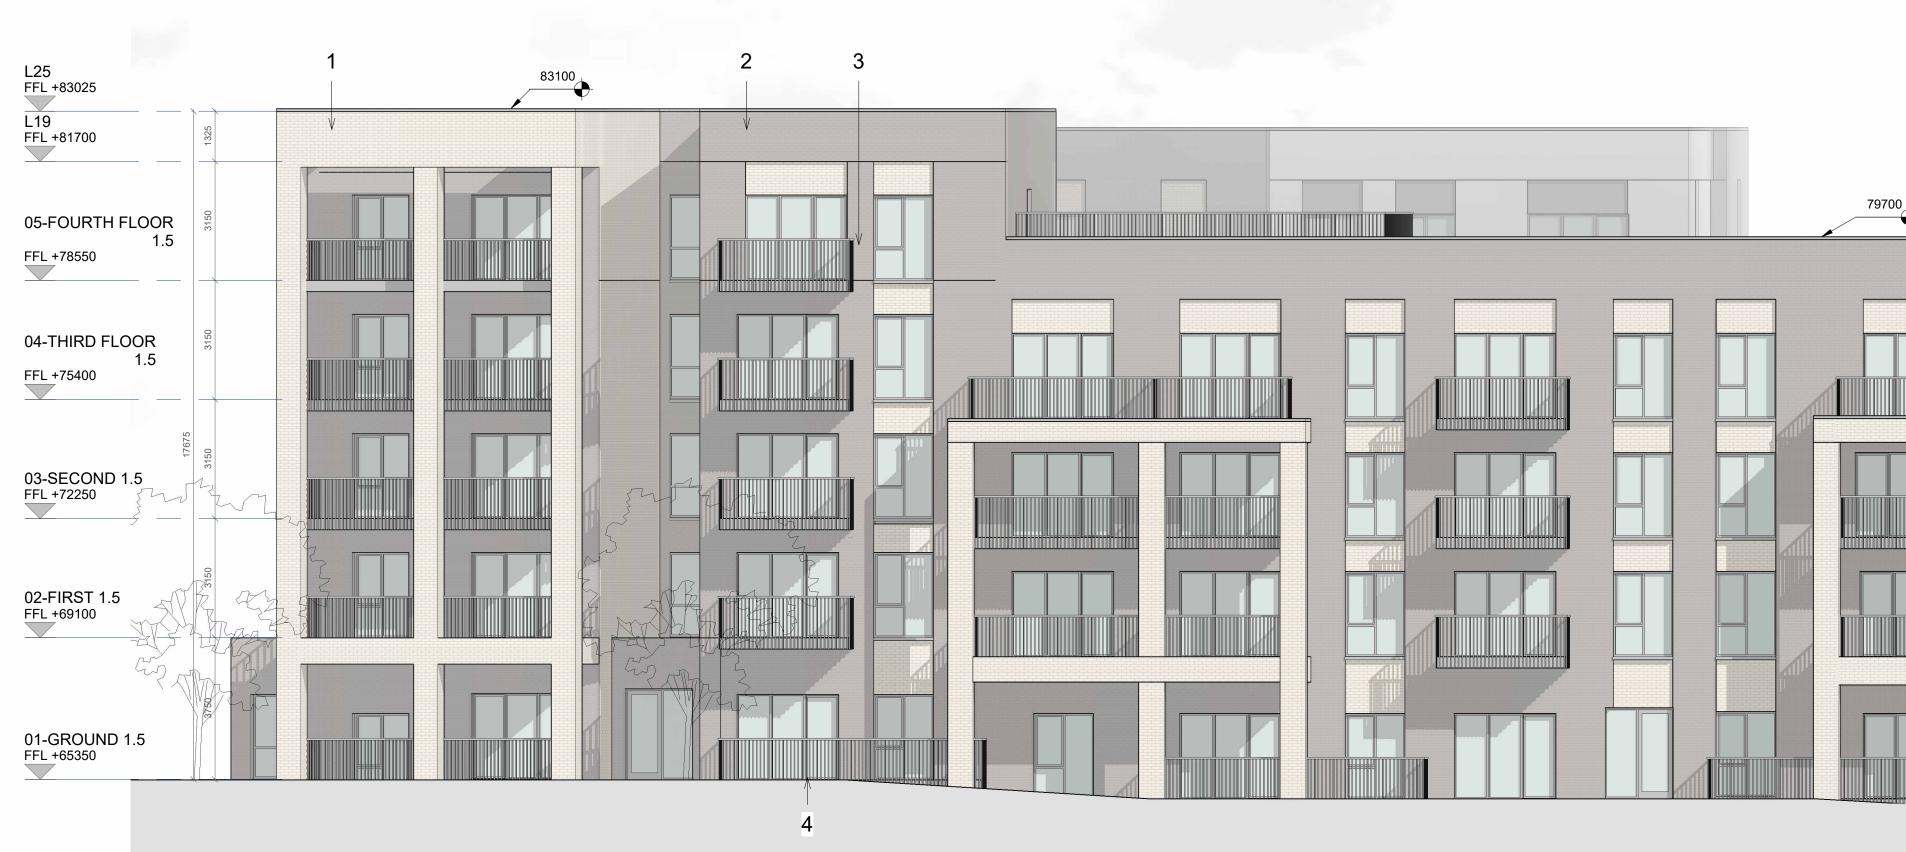

## NOTES:

\_\_\_\_\_

- PLEASE REFER TO MALONE O'REGAN CONSULTING ENGINEERS FOR ALL STRUCTURAL DRAWINGS AND DETAILS
- PLEASE REFER TO SEMPLE MCKILLOP CONSULTING ENGINEERS DRAWINGS FOR ALL MECHANICAL & ELECTRICAL DETAIL FOR THE FOLLOWING:
- All proposed Mechanical Ventilation details
  AOV's min clear opening 1,5m<sup>2</sup> to specialist details
  SVP drop locations & details
  Electrical layout & Lift Services specification
  Fire detection system specification & details throughout
  Escape lighting specification & details & exit signage
- IMPORTANT NOTE: PLEASE REFER TO MITCHEL+ ASSOCIATES DRAWINGS/ REPORT FOR LANDSCAPING DETAILS
- MATERIALS AND FINISHES:
- 1- LIGHT BUFF BRICK 2- CONTRASTING DARK BRICK 3- METAL BALCONY-COLOUR TO MATCH METAL GOODS 4- METAL GATE-COLOUR TO MATCH METAL GOODS 5-WHITE RENDER