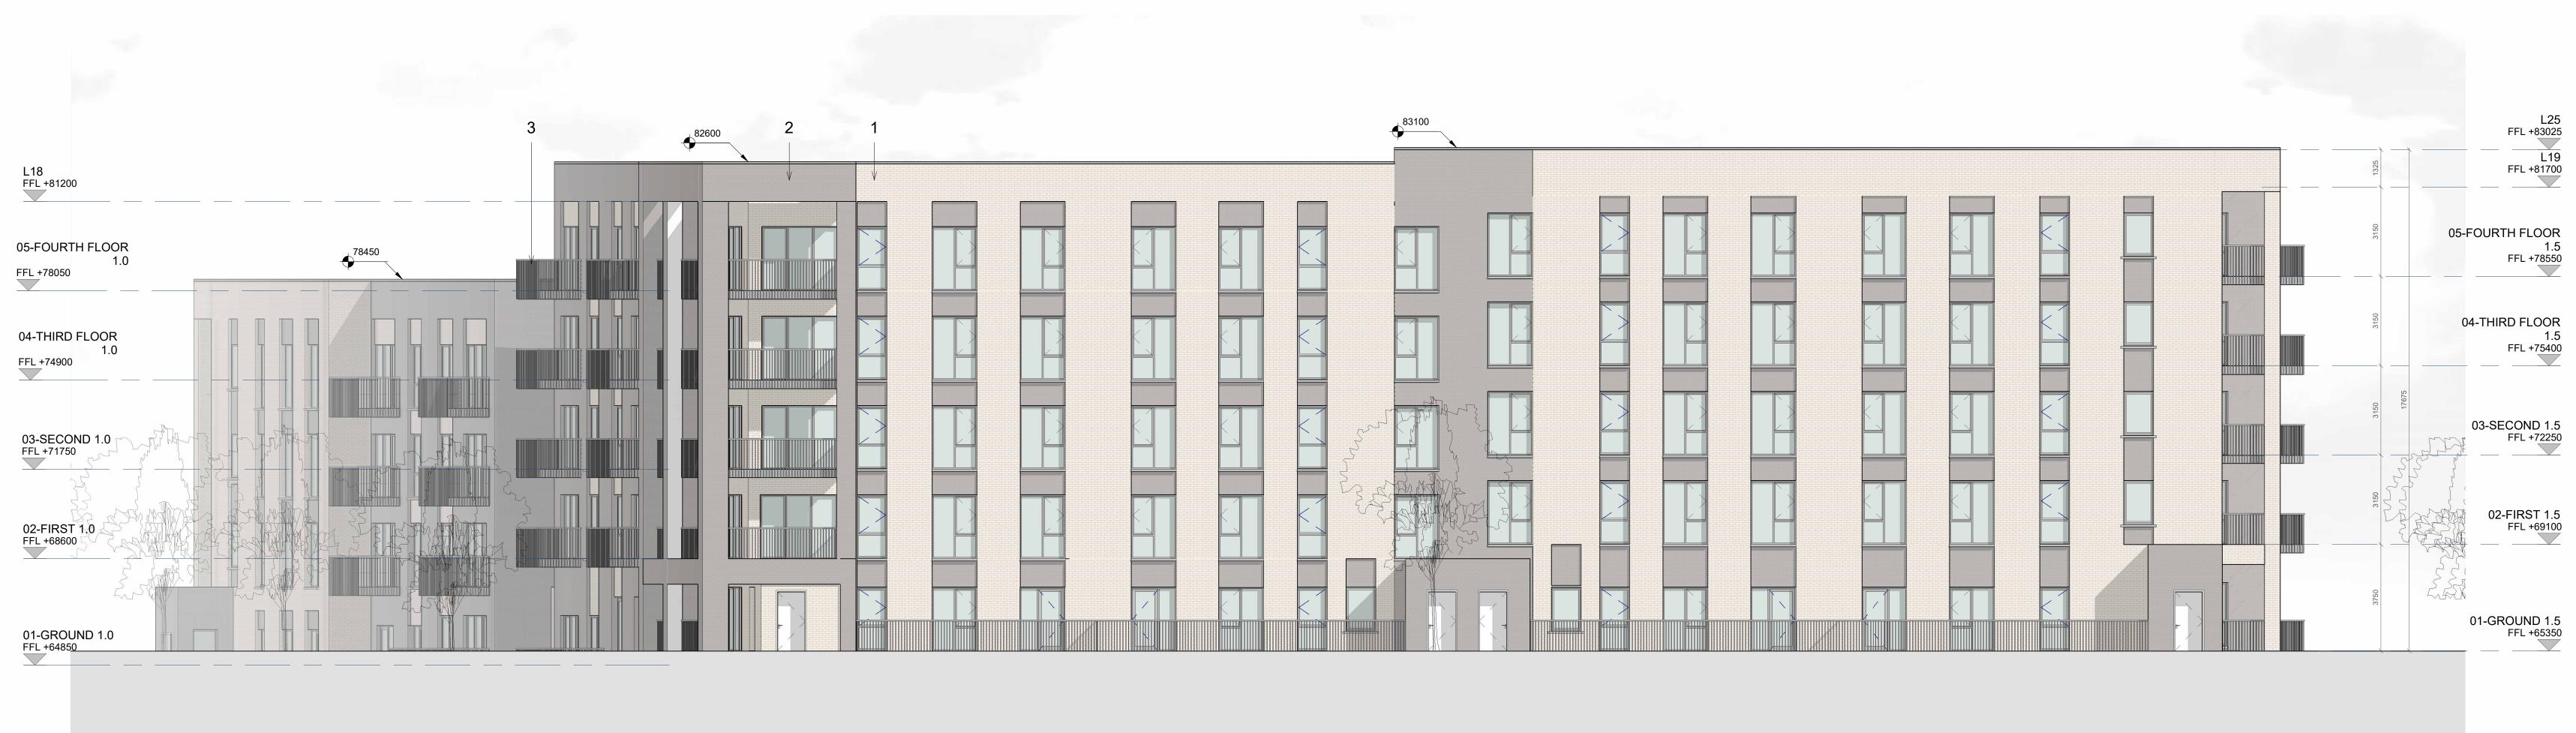

EAST ELEVATION SCALE: 1 : 100

NORTH ELEVATION SCALE: 1 : 100

| 83100 |  | L25<br>FFL +83025                    |
|-------|--|--------------------------------------|
|       |  | L18<br>FFL +81200                    |
|       |  | 05-FOURTH FLOOR<br>1.0<br>FFL +78050 |
|       |  | 04-THIRD FLOOR<br>1.0<br>FFL +74900  |
|       |  | 03-SECOND 1.0<br>FFL +71750          |
|       |  | 02-FIRST 1.0<br>FFL +68600           |
|       |  | 01-GROUND 1.0<br>FFL +64850          |

## NOTES:

\_\_\_\_\_

- PLEASE REFER TO MALONE O'REGAN CONSULTING ENGINEERS FOR ALL STRUCTURAL DRAWINGS AND DETAILS
- PLEASE REFER TO SEMPLE MCKILLOP CONSULTING ENGINEERS DRAWINGS FOR ALL MECHANICAL & ELECTRICAL DETAIL FOR THE FOLLOWING:
- All proposed Mechanical Ventilation details
  AOV's min clear opening 1,5m<sup>2</sup> to specialist details
  SVP drop locations & details
  Electrical layout & Lift Services specification
  Fire detection system specification & details throughout
  Escape lighting specification & details & exit signage
- IMPORTANT NOTE: PLEASE REFER TO MITCHEL+ ASSOCIATES DRAWINGS/ REPORT FOR LANDSCAPING DETAILS
- MATERIALS AND FINISHES:
- 1- LIGHT BUFF BRICK 2- CONTRASTING DARK BRICK 3- METAL BALCONY-COLOUR TO MATCH METAL GOODS 4- METAL GATE-COLOUR TO MATCH METAL GOODS 5-WHITE RENDER

## FOR PLANNING

CLIENT: NDFA On behalf of Dublin City Council PROJECT TITLE
SHB 5 BMD, Ballymun, Dublin 11

DRAWING TITLE: SITE 18- ELEVATIONS SHEET 01