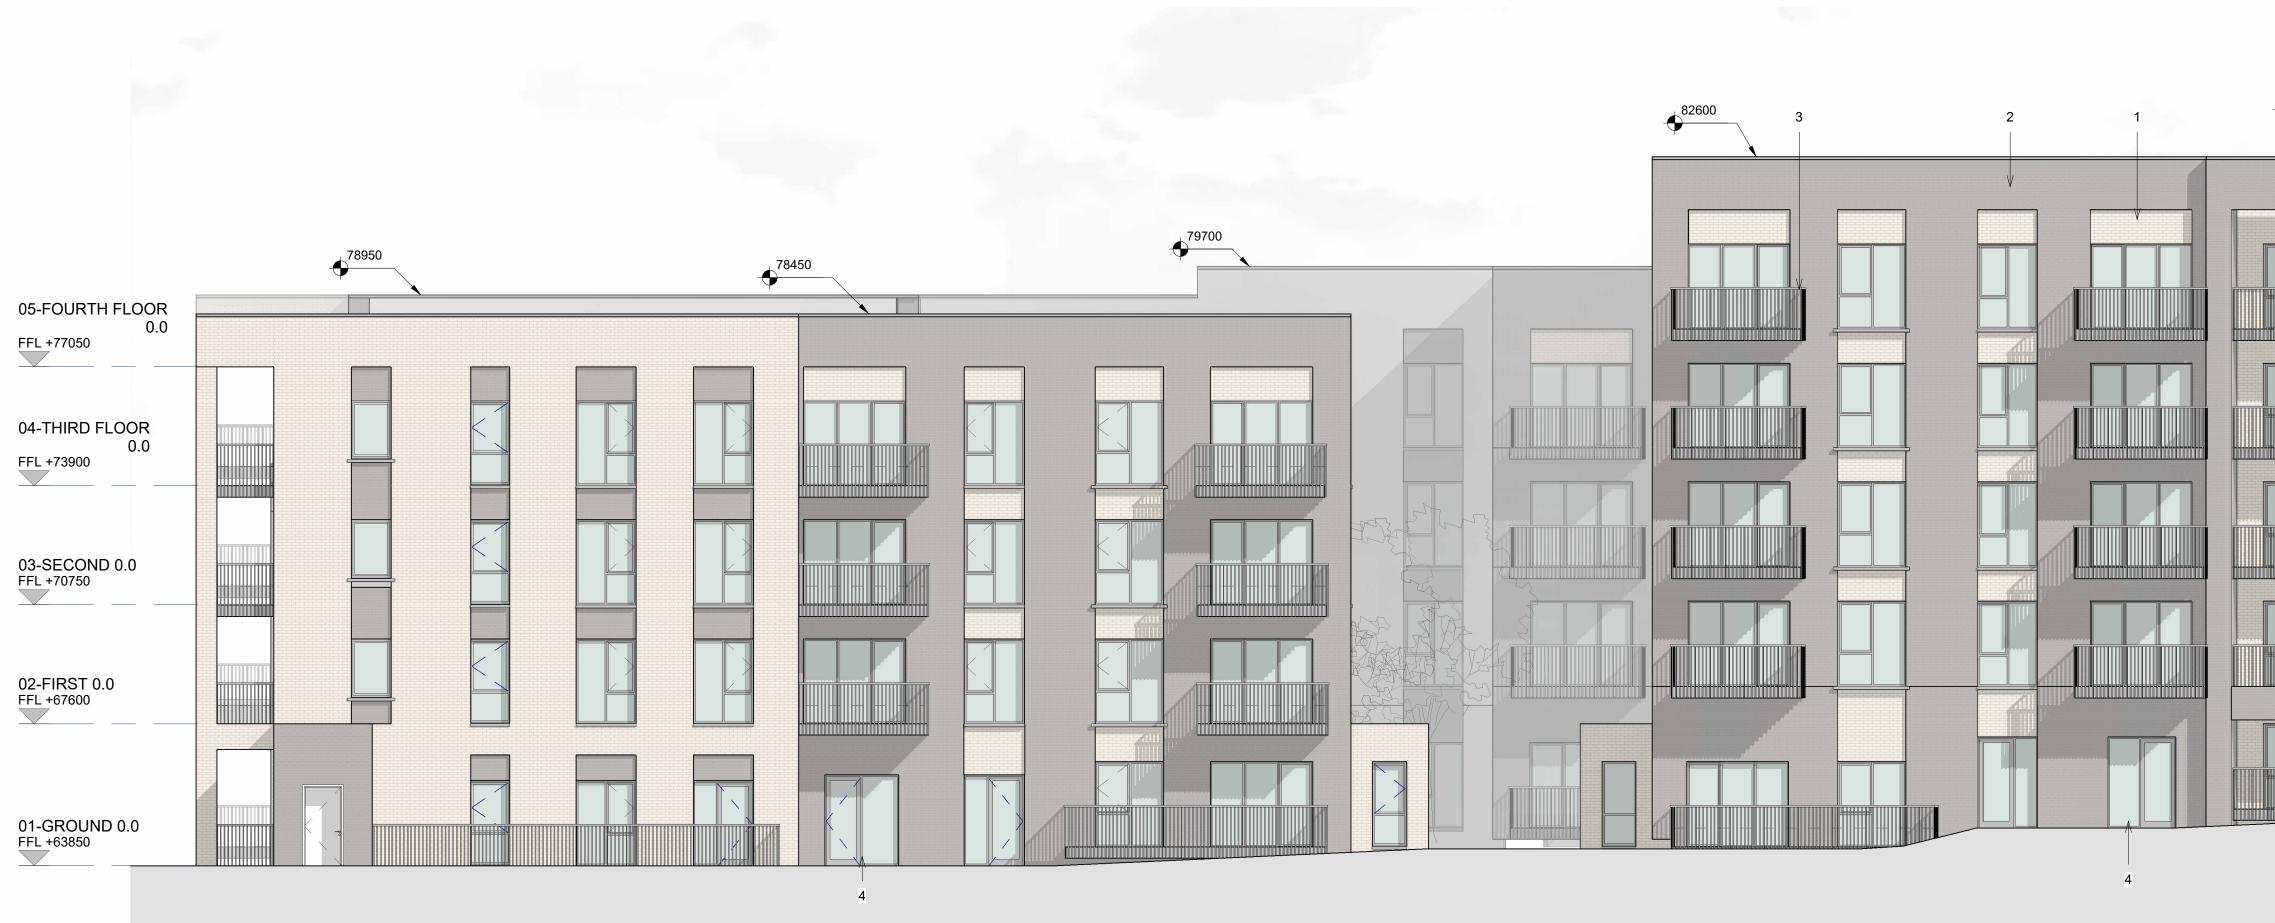

## NOTES:

\_\_\_\_\_

- PLEASE REFER TO MALONE O'REGAN CONSULTING ENGINEERS FOR ALL STRUCTURAL DRAWINGS AND DETAILS
- PLEASE REFER TO SEMPLE MCKILLOP CONSULTING ENGINEERS DRAWINGS FOR ALL MECHANICAL & ELECTRICAL DETAIL FOR THE FOLLOWING:
- All proposed Mechanical Ventilation details
  AOV's min clear opening 1,5m<sup>2</sup> to specialist details
  SVP drop locations & details
  Electrical layout & Lift Services specification
  Fire detection system specification & details throughout
  Escape lighting specification & details & exit signage
- IMPORTANT NOTE: PLEASE REFER TO MITCHEL+ ASSOCIATES DRAWINGS/ REPORT FOR LANDSCAPING DETAILS
- MATERIALS AND FINISHES:
- 1- LIGHT BUFF BRICK 2- CONTRASTING DARK BRICK 3- METAL BALCONY-COLOUR TO MATCH METAL GOODS 4- METAL GATE-COLOUR TO MATCH METAL GOODS 5-WHITE RENDER

## FOR PLANNING

CLIENT: NDFA On behalf of Dublin City Council PROJECT TITLE
SHB 5 BMD, Ballymun, Dublin 11

DRAWING TITLE: SITE 18- ELEVATIONS SHEET 01