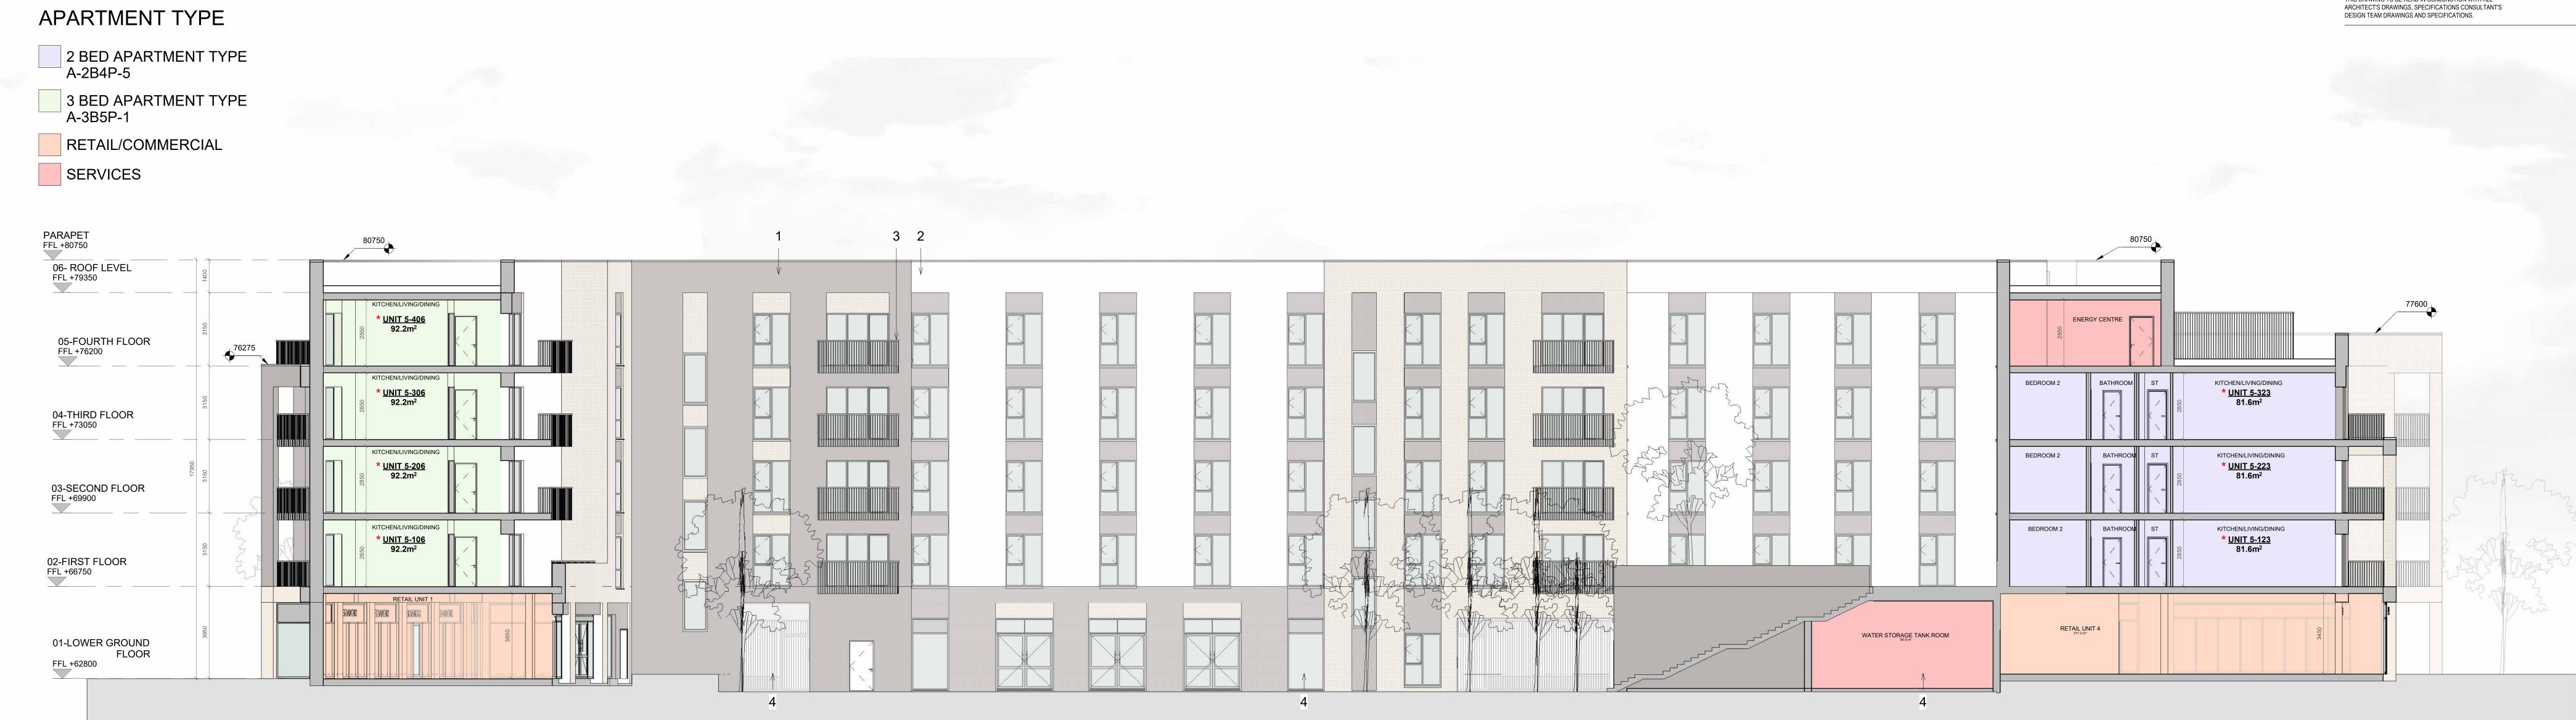

SECTION B-B
SCALE: 1:100

SECTION D-D SCALE: 1:100

NOTES: PLEASE REFER TO MALONE O'REGAN CONSULTING ENGINEERS FOR ALL STRUCTURAL DRAWINGS AND DETAILS PLEASE REFER TO SEMPLE MCKILLOP CONSULTING ENGINEERS DRAWINGS FOR ALL MECHANICAL & ELECTRICAL DETAIL FOR THE FOLLOWING: All proposed Mechanical Ventilation details
 AOV's min clear opening 1,5m² to specialist details
 SVP drop locations & details
 Electrical layout & Lift Services specification
 Fire detection system specification & details throughout
 Escape lighting specification & details & exit signage IMPORTANT NOTE: PLEASE REFER TO MITCHEL+ ASSOCIATES DRAWINGS/ REPORT FOR LANDSCAPING DETAILS

MATERIALS AND FINISHES: 1- LIGHT BUFF BRICK 2- CONTRASTING DARK BRICK
3- METAL BALCONY-COLOUR TO MATCH METAL GOODS
4- METAL GATE-COLOUR TO MATCH METAL GOODS

NDFA On behalf of Dublin City Council SHB 5 BMD, Ballymun, Dublin 11 SITE 5- ELEVATIONS/ SECTIONS