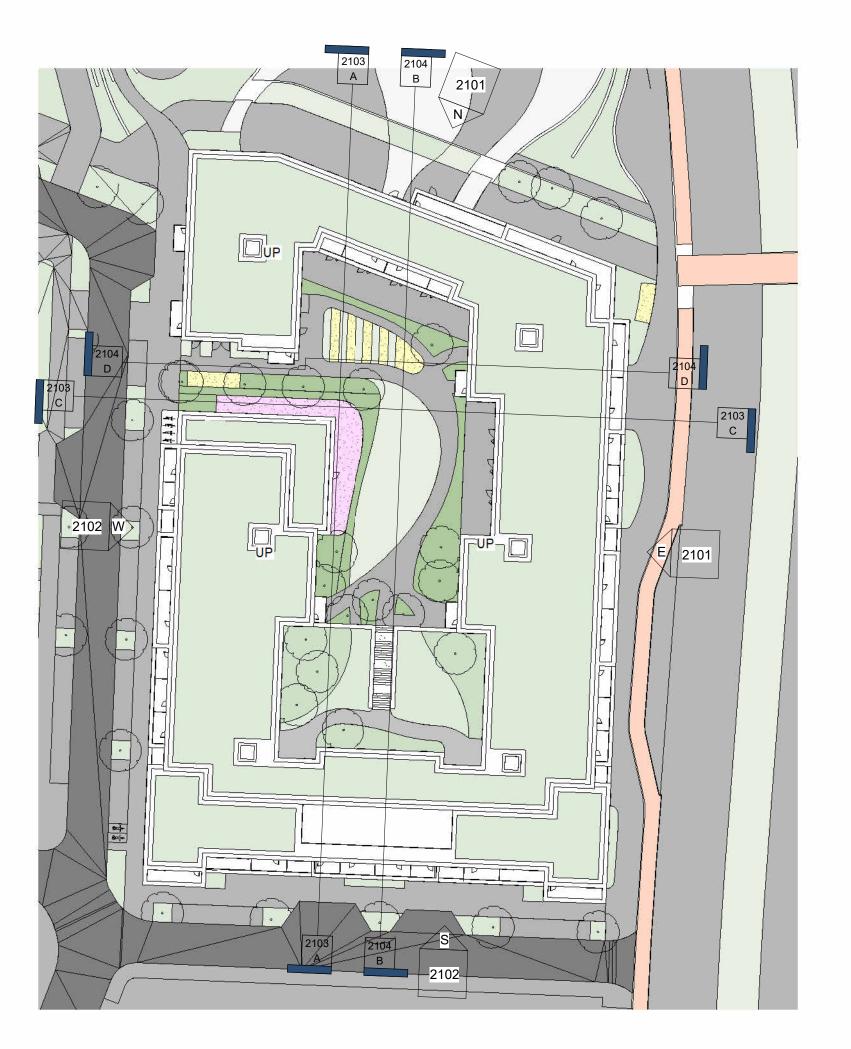

SECTION B-B
SCALE: 1:100

SECTION D-D SCALE: 1:100

NOTES: PLEASE REFER TO MALONE O'REGAN CONSULTING ENGINEERS FOR ALL STRUCTURAL DRAWINGS AND DETAILS PLEASE REFER TO SEMPLE MCKILLOP CONSULTING ENGINEERS DRAWINGS FOR ALL MECHANICAL & ELECTRICAL DETAIL FOR THE FOLLOWING: All proposed Mechanical Ventilation details
 AOV's min clear opening 1,5m² to specialist details
 SVP drop locations & details
 Electrical layout & Lift Services specification
 Fire detection system specification & details throughout
 Escape lighting specification & details & exit signage IMPORTANT NOTE: PLEASE REFER TO MITCHEL+ ASSOCIATES DRAWINGS/ REPORT FOR LANDSCAPING DETAILS