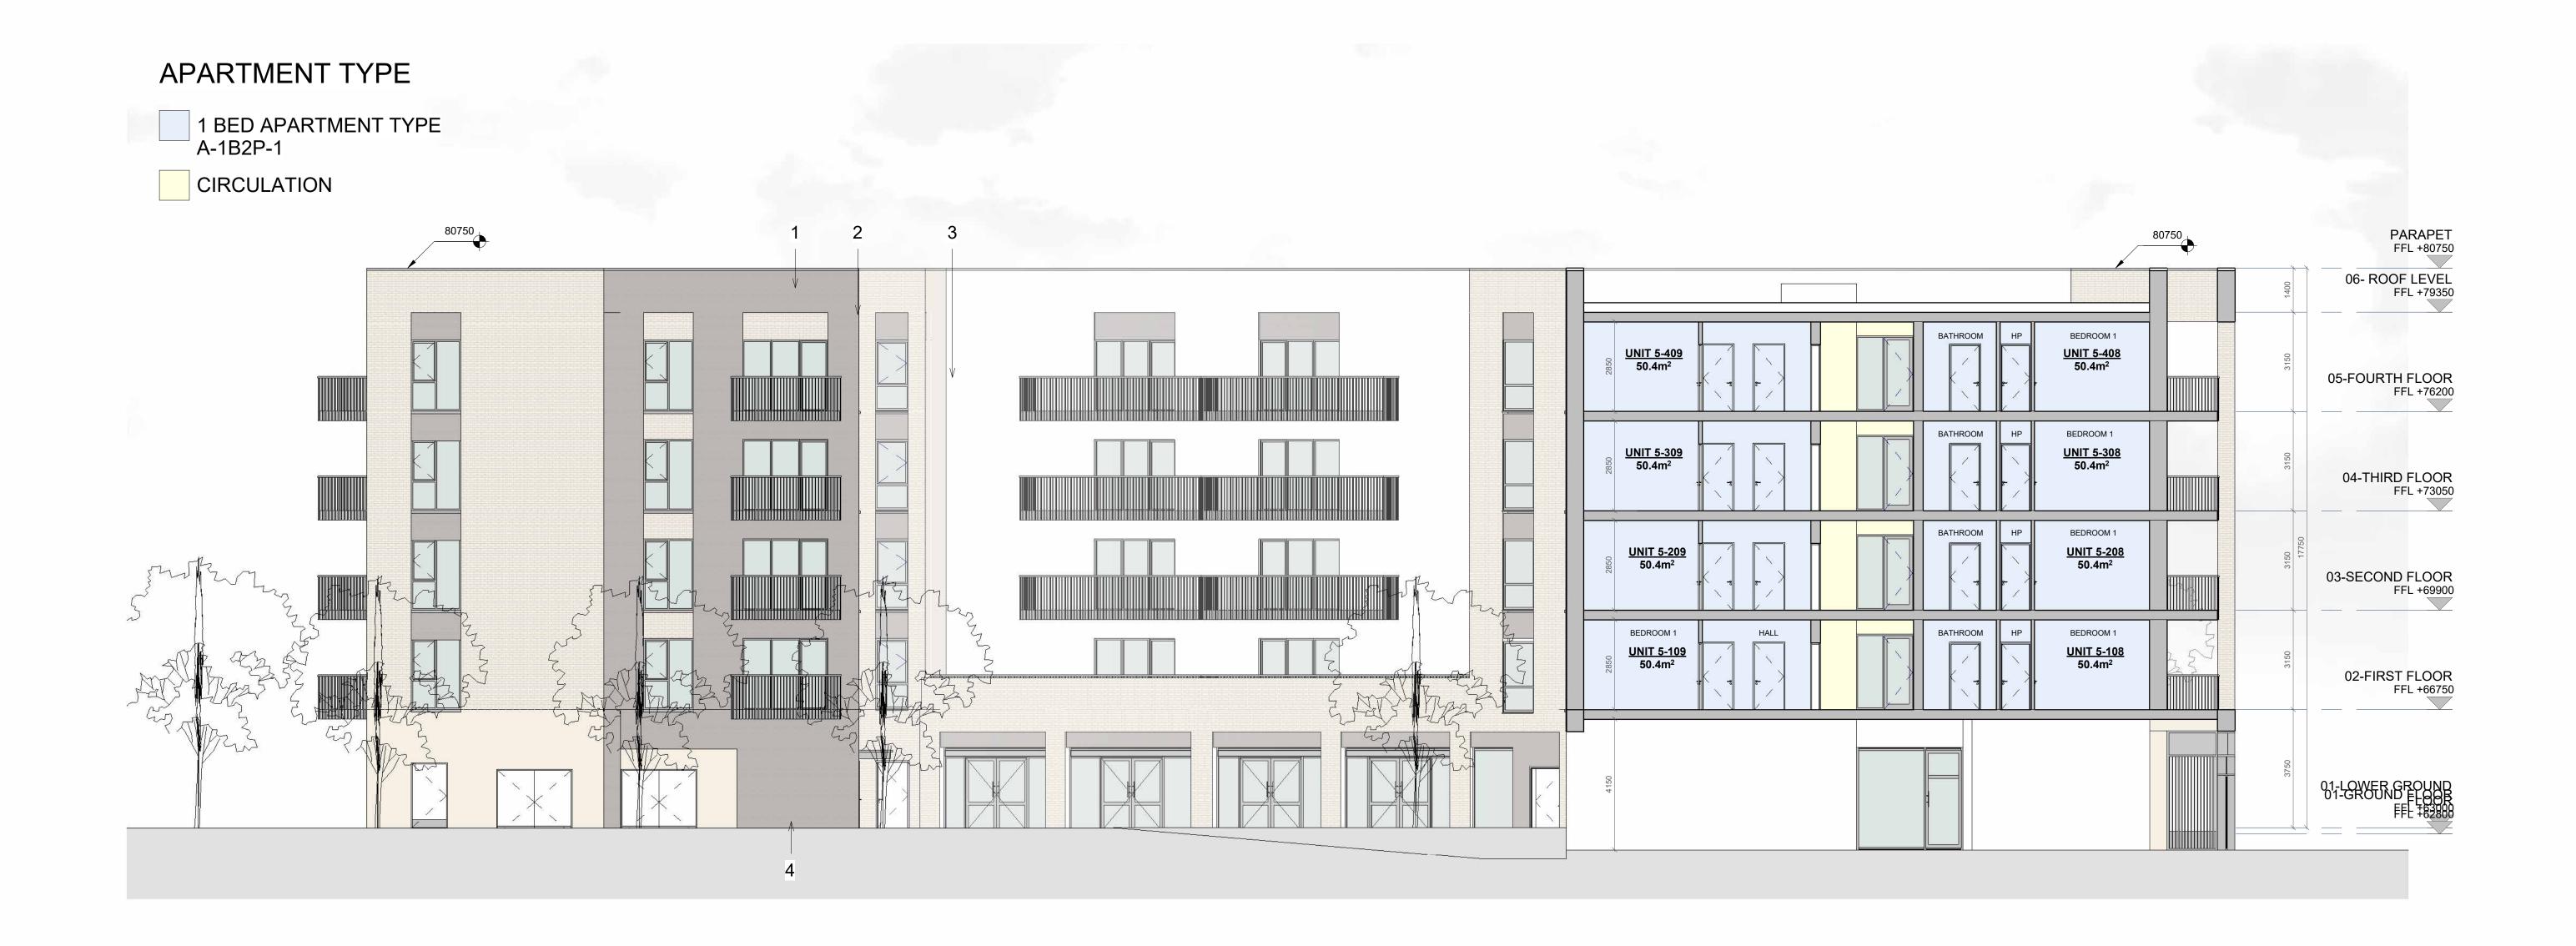

SECTION B-B
SCALE: 1:100

SECTION D-D SCALE: 1:100

NOTES: PLEASE REFER TO MALONE O'REGAN CONSULTING ENGINEERS FOR ALL STRUCTURAL DRAWINGS AND DETAILS PLEASE REFER TO SEMPLE MCKILLOP CONSULTING ENGINEERS DRAWINGS FOR ALL MECHANICAL & ELECTRICAL DETAIL FOR THE FOLLOWING: All proposed Mechanical Ventilation details
 AOV's min clear opening 1,5m² to specialist details
 SVP drop locations & details
 Electrical layout & Lift Services specification
 Fire detection system specification & details throughout
 Escape lighting specification & details & exit signage IMPORTANT NOTE: PLEASE REFER TO MITCHEL+ ASSOCIATES DRAWINGS/ REPORT FOR LANDSCAPING DETAILS

MATERIALS AND FINISHES: 1- LIGHT BUFF BRICK 2- CONTRASTING DARK BRICK
3- METAL BALCONY-COLOUR TO MATCH METAL GOODS
4- METAL GATE-COLOUR TO MATCH METAL GOODS

NDFA On behalf of Dublin City Council SHB 5 BMD, Ballymun, Dublin 11 SITE 5- ELEVATIONS/ SECTIONS