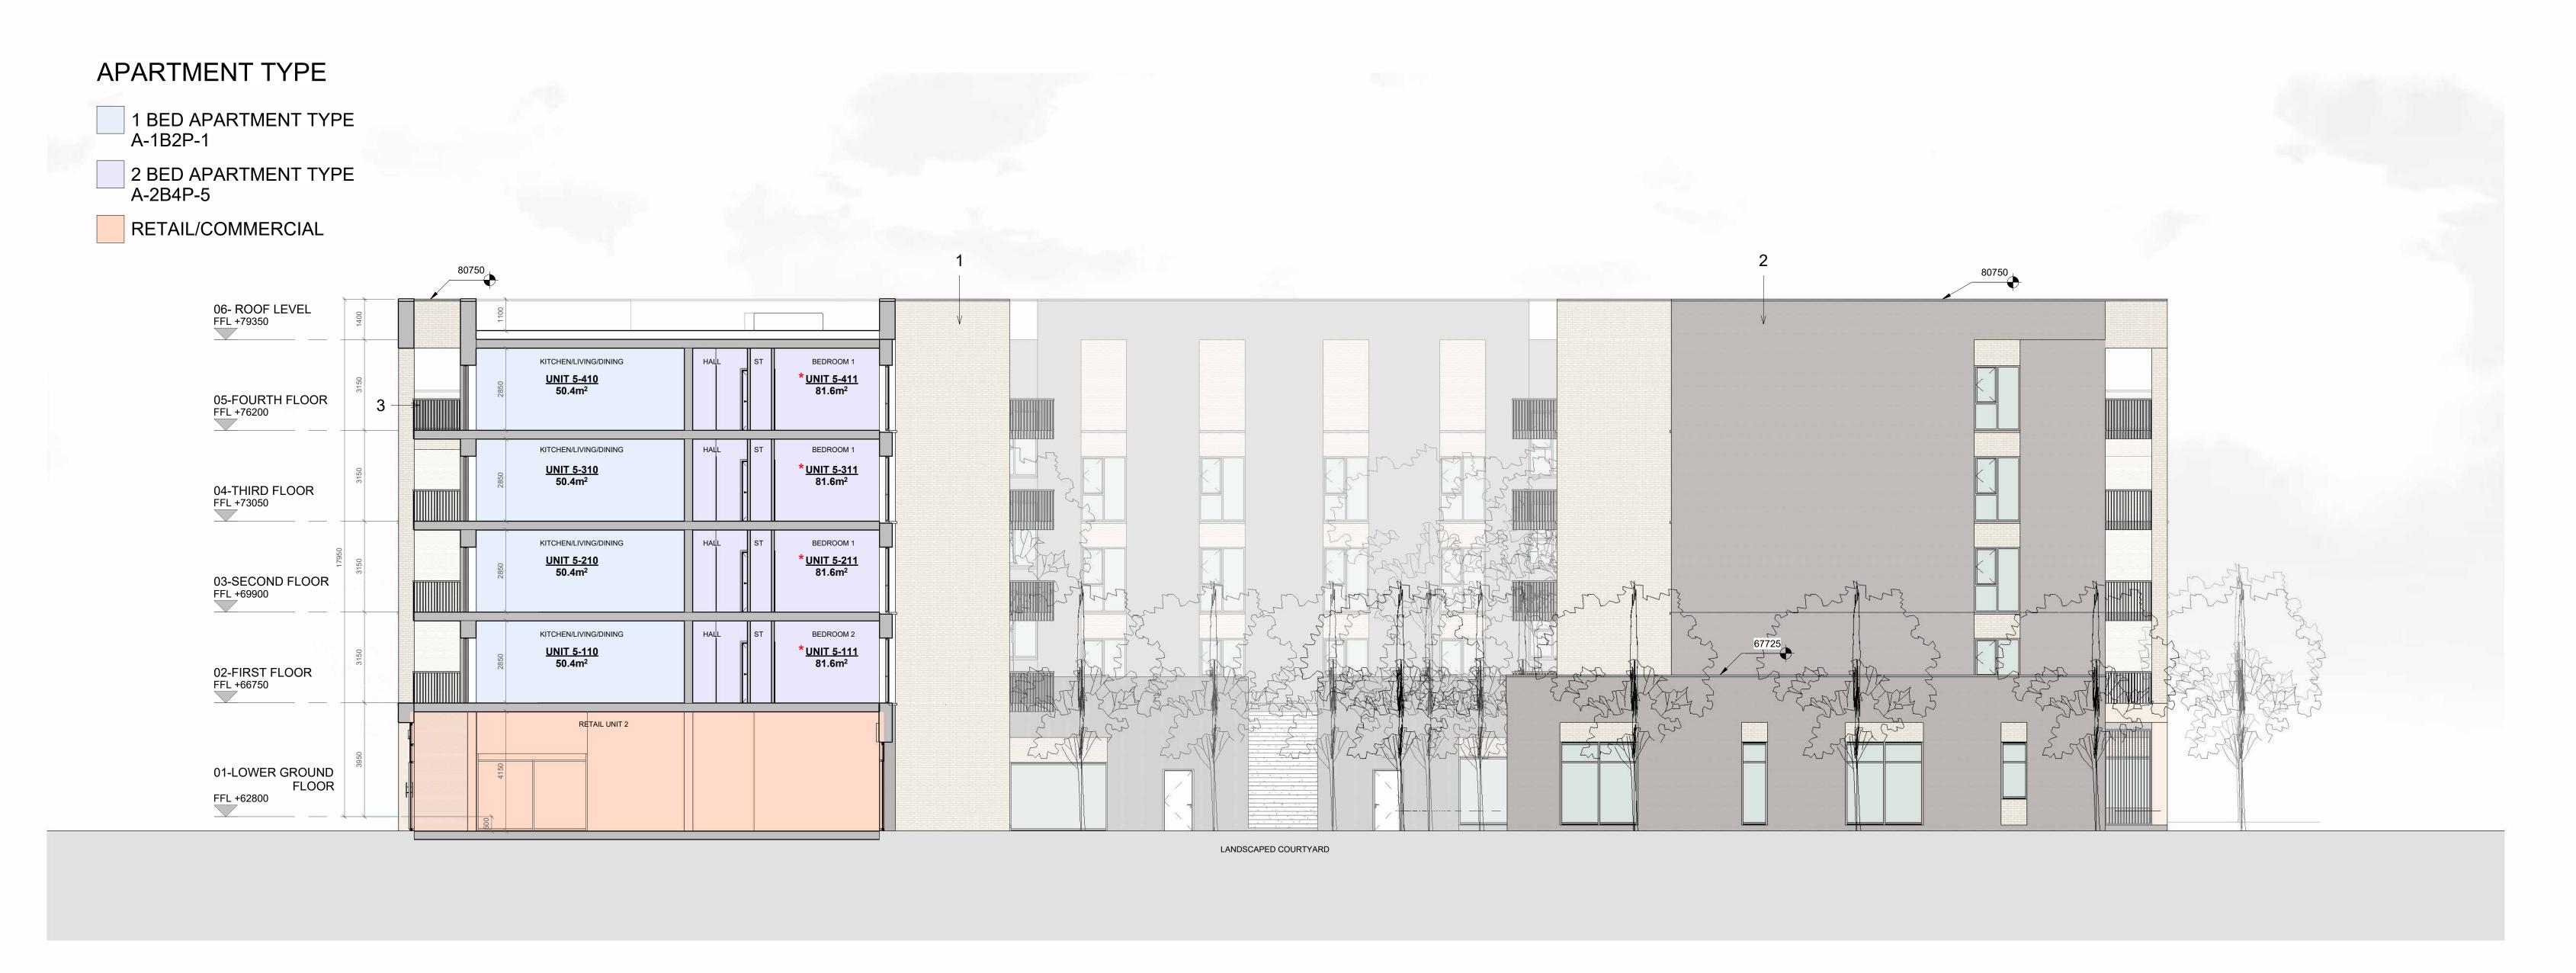

SECTION A-A
SCALE: 1:100

NOTES: PLEASE REFER TO MALONE O'REGAN CONSULTING ENGINEERS FOR ALL STRUCTURAL DRAWINGS AND DETAILS PLEASE REFER TO SEMPLE MCKILLOP CONSULTING ENGINEERS DRAWINGS FOR ALL MECHANICAL & ELECTRICAL DETAIL FOR THE FOLLOWING: - All proposed Mechanical Ventilation details
- AOV's min clear opening 1,5m² to specialist details
- SVP drop locations & details
- Electrical layout & Lift Services specification
- Fire detection system specification & details throughout
- Escape lighting specification & details & exit signage IMPORTANT NOTE: PLEASE REFER TO MITCHEL+ ASSOCIATES DRAWINGS/ REPORT FOR LANDSCAPING DETAILS

MATERIALS AND FINISHES: 1- LIGHT BUFF BRICK 2- CONTRASTING DARK BRICK 3- METAL BALCONY-COLOUR TO MATCH METAL GOODS 4- METAL GATE-COLOUR TO MATCH METAL GOODS