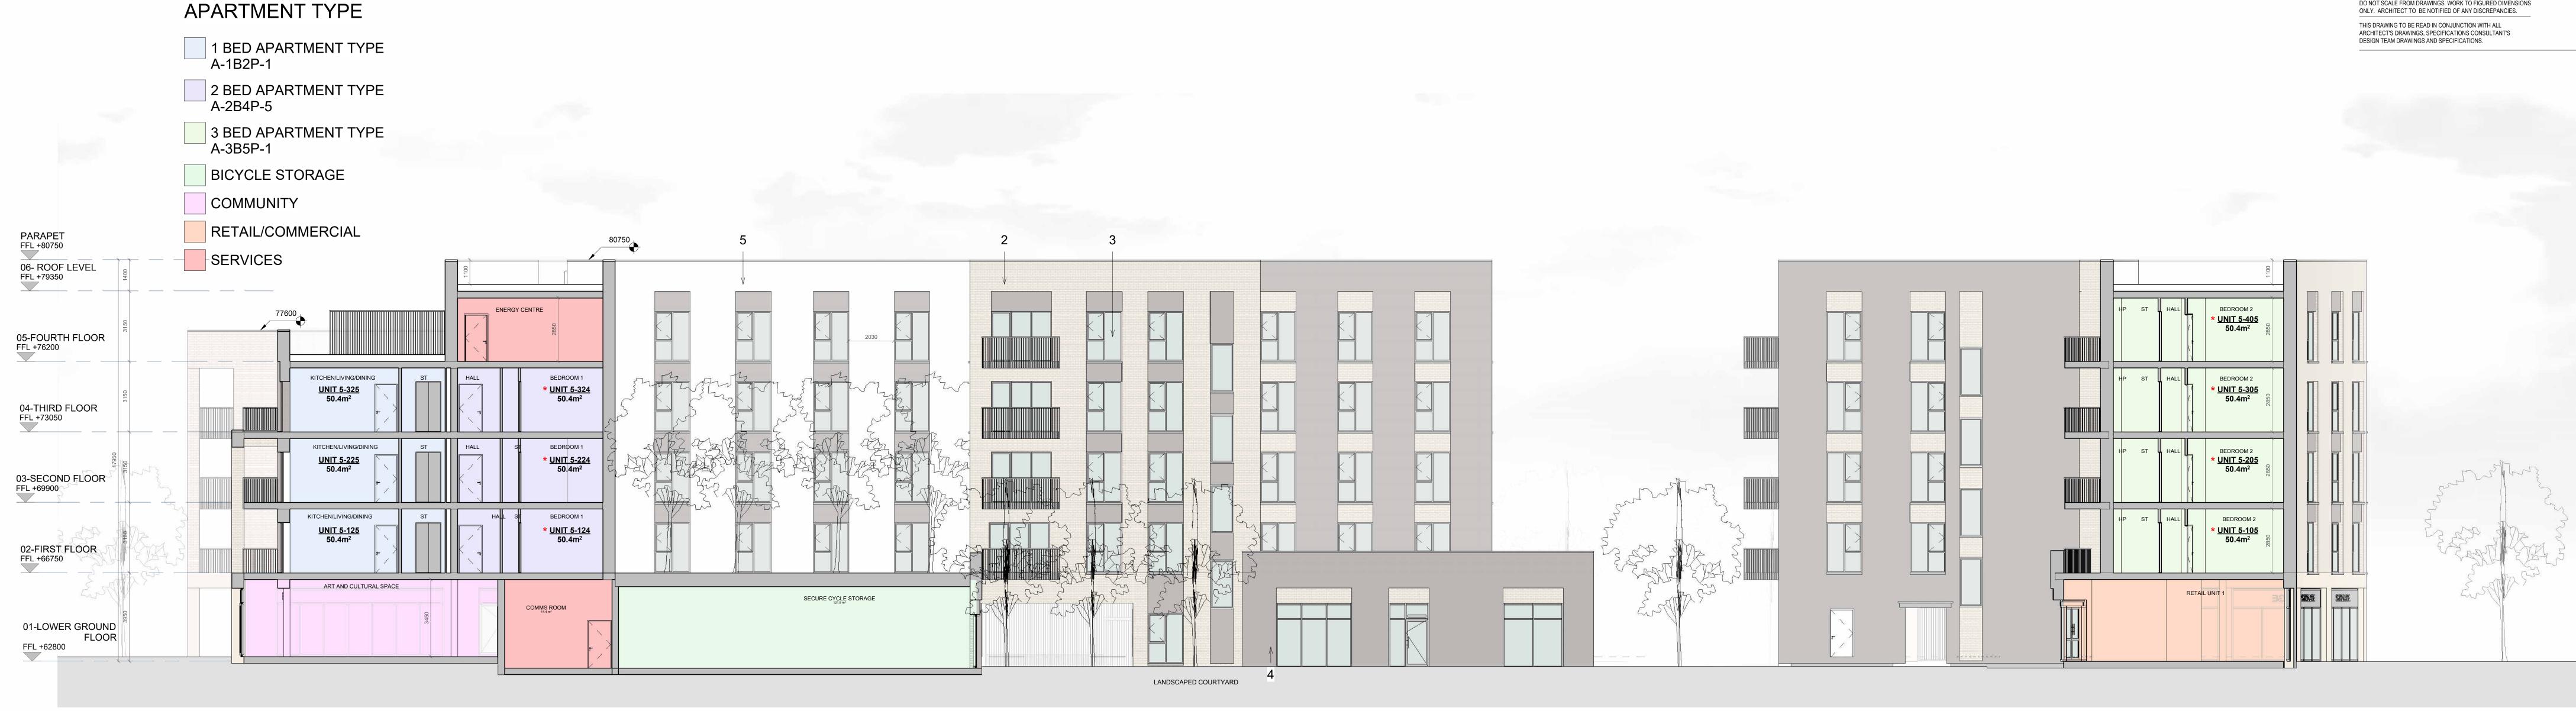

SECTION A-A
SCALE: 1:100

NOTES: PLEASE REFER TO MALONE O'REGAN CONSULTING ENGINEERS FOR ALL STRUCTURAL DRAWINGS AND DETAILS PLEASE REFER TO SEMPLE MCKILLOP CONSULTING ENGINEERS DRAWINGS FOR ALL MECHANICAL & ELECTRICAL DETAIL FOR THE FOLLOWING: - All proposed Mechanical Ventilation details
- AOV's min clear opening 1,5m² to specialist details
- SVP drop locations & details
- Electrical layout & Lift Services specification
- Fire detection system specification & details throughout
- Escape lighting specification & details & exit signage IMPORTANT NOTE: PLEASE REFER TO MITCHEL+ ASSOCIATES DRAWINGS/ REPORT FOR LANDSCAPING DETAILS

MATERIALS AND FINISHES: 1- LIGHT BUFF BRICK 2- CONTRASTING DARK BRICK 3- METAL BALCONY-COLOUR TO MATCH METAL GOODS 4- METAL GATE-COLOUR TO MATCH METAL GOODS