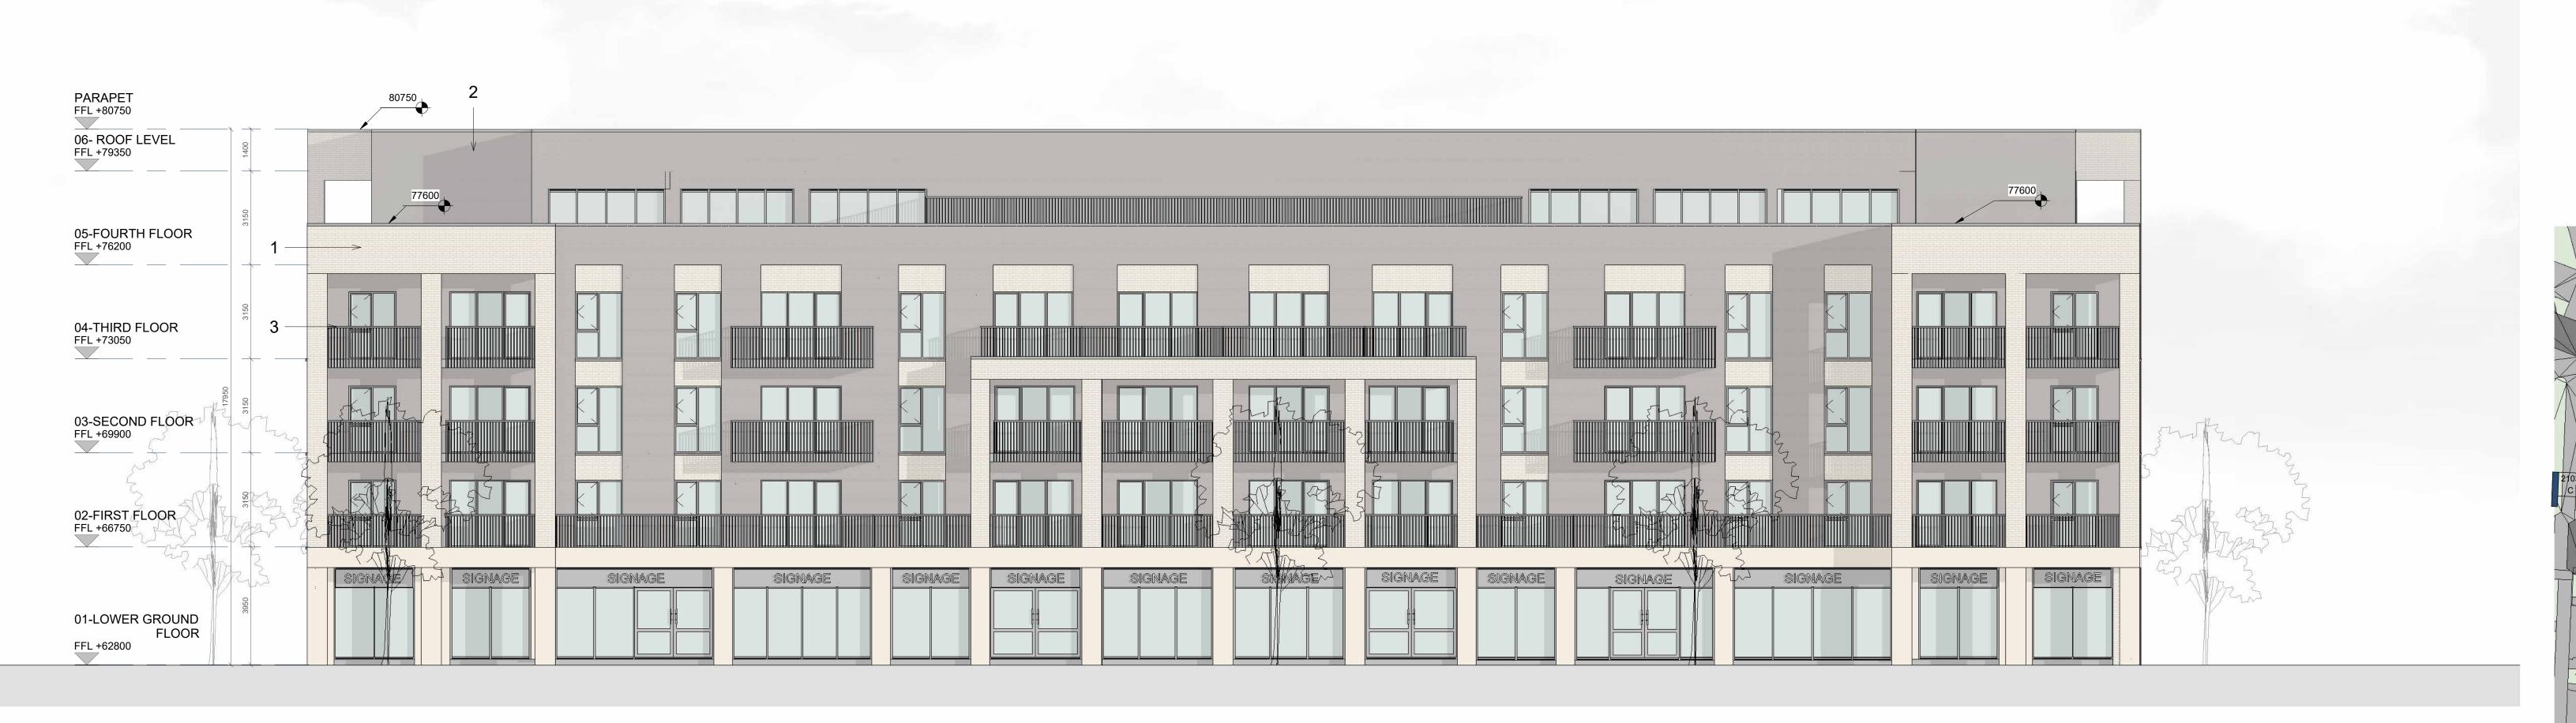

SOUTH ELEVATION
SCALE: 1:100

WEST ELEVATION
SCALE: 1:100

1- LIGHT BUFF BRICK 2- CONTRASTING DARK BRICK 3- METAL BALCONY-COLOUR TO MATCH METAL GOODS 4- METAL GATE-COLOUR TO MATCH METAL GOODS

MATERIALS AND FINISHES:

PLEASE REFER TO MALONE O'REGAN CONSULTING ENGINEERS FOR ALL STRUCTURAL DRAWINGS AND DETAILS