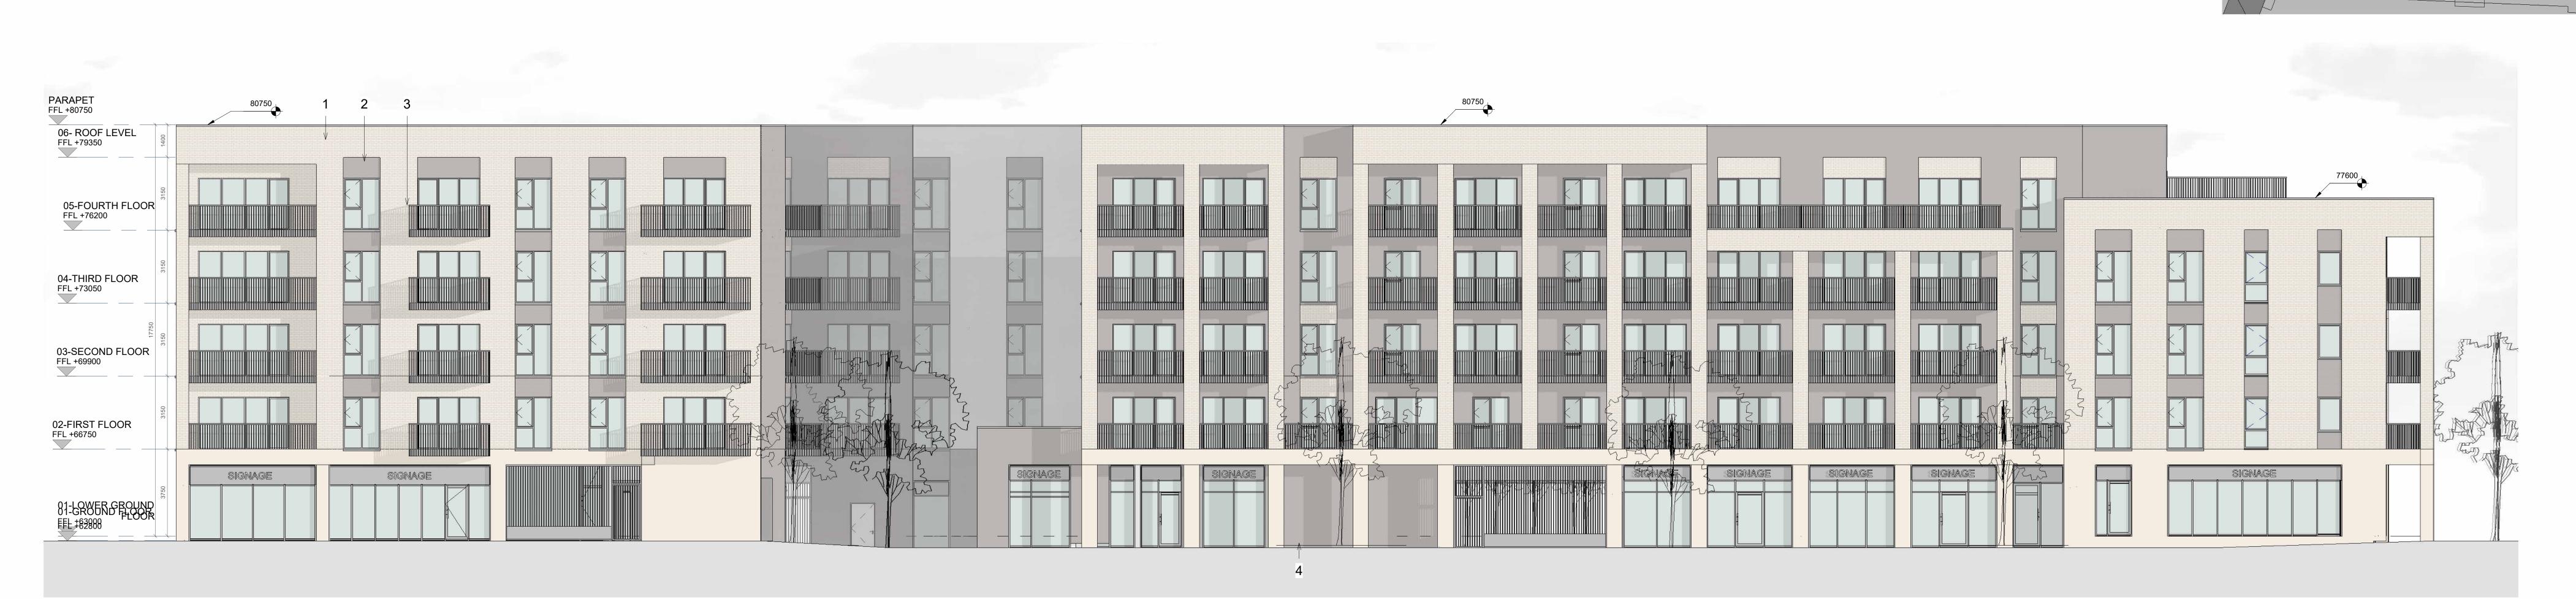

SOUTH ELEVATION
SCALE: 1:100

WEST ELEVATION
SCALE: 1:100

1- LIGHT BUFF BRICK 2- CONTRASTING DARK BRICK 3- METAL BALCONY-COLOUR TO MATCH METAL GOODS 4- METAL GATE-COLOUR TO MATCH METAL GOODS

MATERIALS AND FINISHES:

PLEASE REFER TO MALONE O'REGAN CONSULTING ENGINEERS FOR ALL STRUCTURAL DRAWINGS AND DETAILS