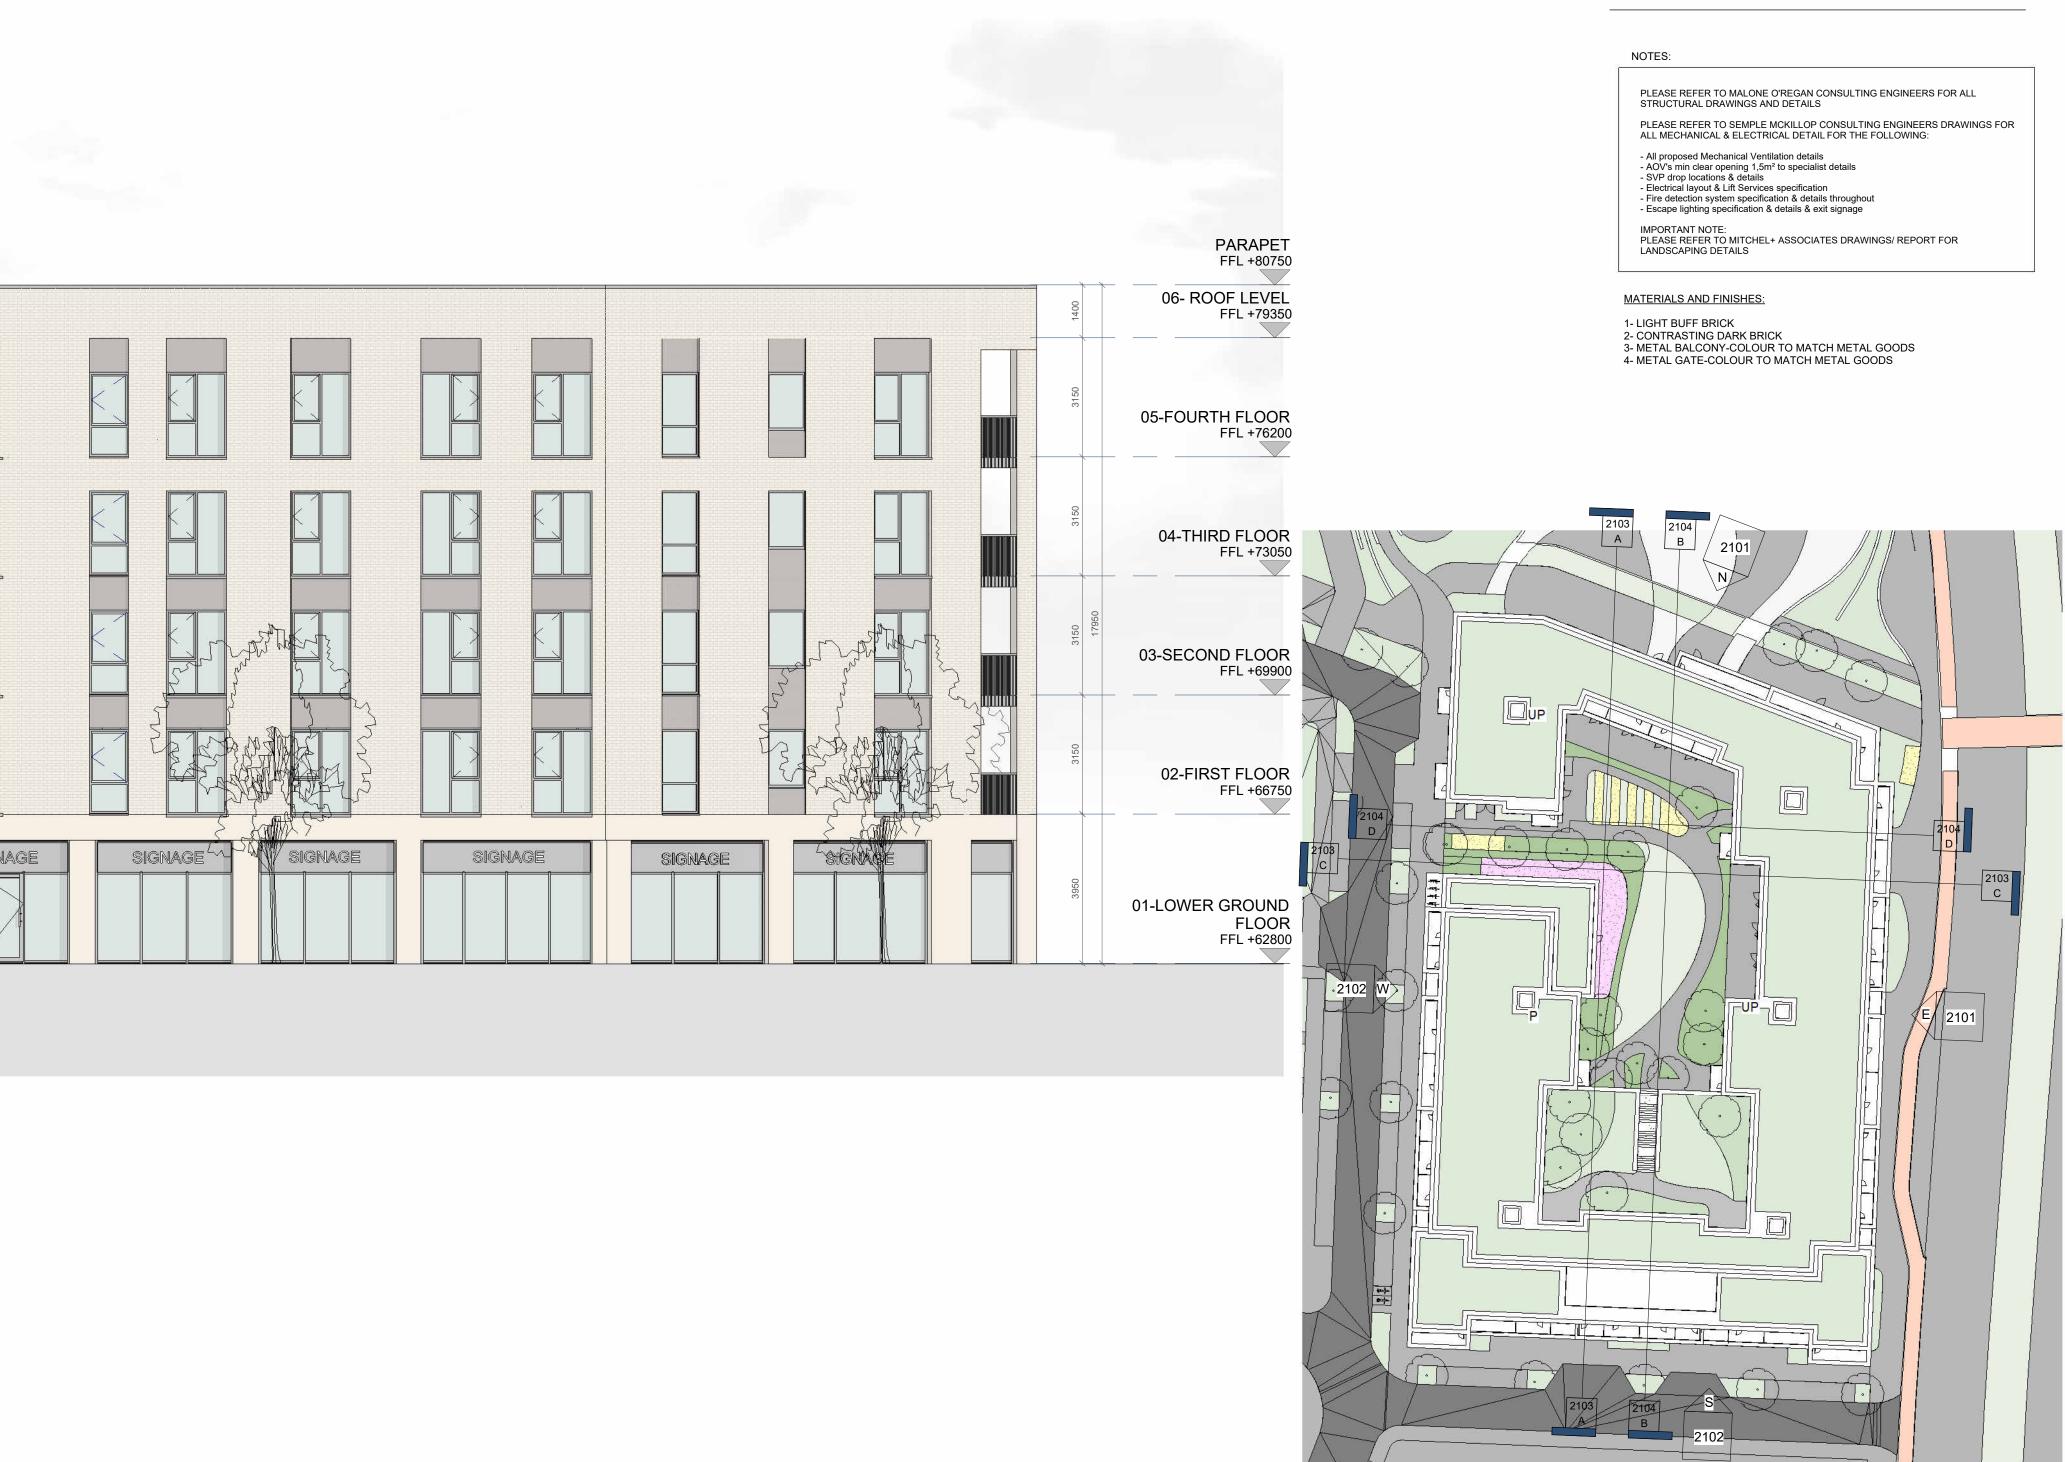

NORTH ELEVATION SCALE: 1:100

EAST ELEVATION SCALE: 1:100

| 3 2 1 |  |
|-------|--|
|       |  |

SIGNAGE SIGNAGE SIGNAGE SIGNAGE SIGNAGE SIGNAGE 4

4

THIS DRAWING TO BE READ IN CONJUNCTION WITH ALL ARCHITECT'S DRAWINGS, SPECIFICATIONS CONSULTANT'S DESIGN TEAM DRAWINGS AND SPECIFICATIONS.

## FOR PLANNING

NDFA On behalf of Dublin City Council PROJECT TITLE SHB 5 BMD, Ballymun, Dublin 11

DRAWING TITLE: SITE 5- ELEVATIONS SHEET 01

above is empty, this information has been shared as Status Code S0 - Work in Progress (WIP) / Draft.