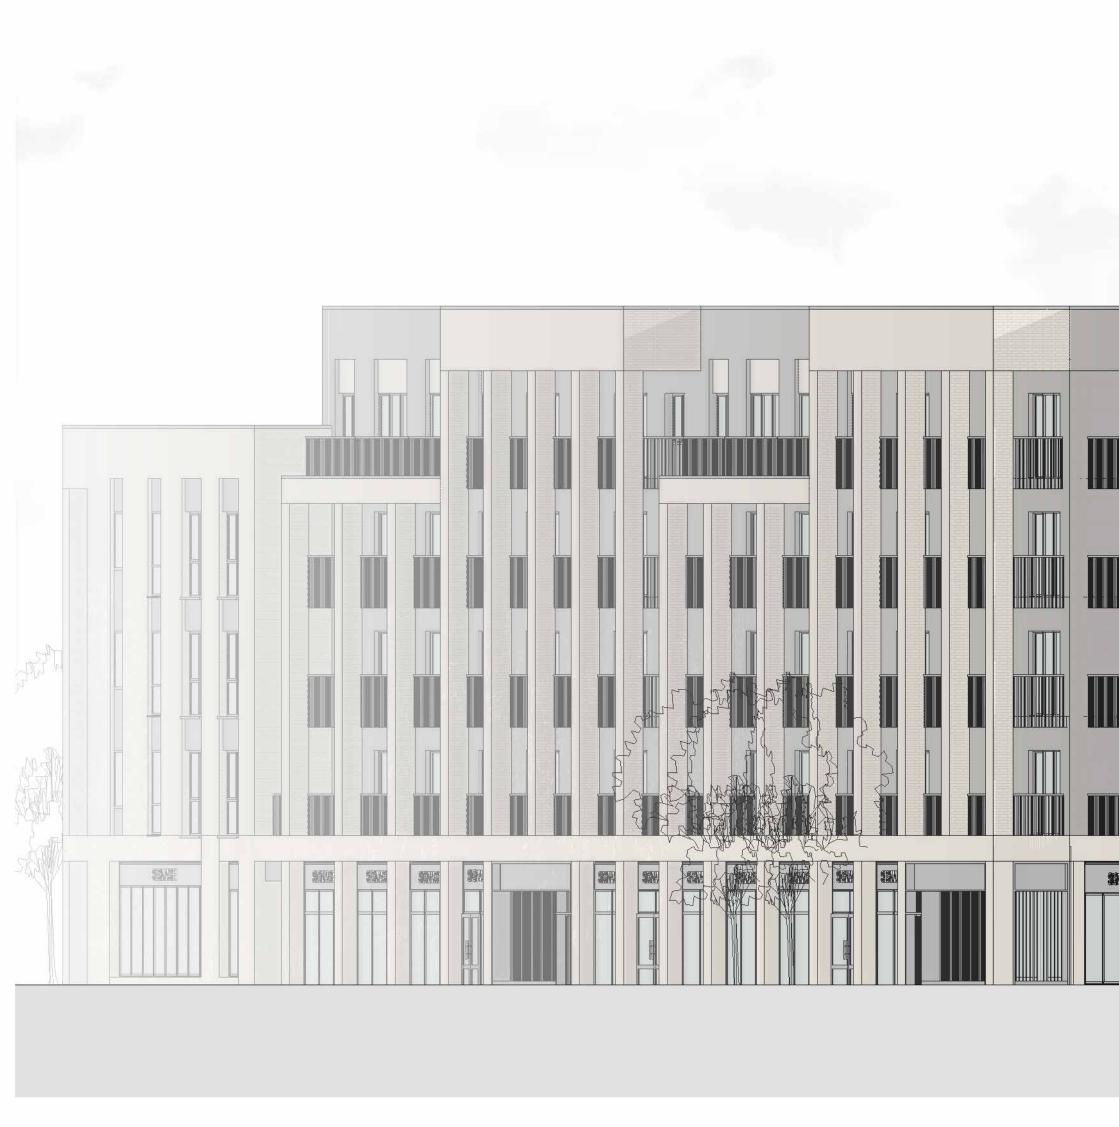

NORTH ELEVATION SCALE: 1:100

EAST ELEVATION SCALE: 1:100

| 3 2 1 |  |
|-------|--|
|       |  |

SIGNAGE SIGNAGE SIGNAGE SIGNAGE SIGNAGE SIGNAGE 4

4

THIS DRAWING TO BE READ IN CONJUNCTION WITH ALL ARCHITECT'S DRAWINGS, SPECIFICATIONS CONSULTANT'S DESIGN TEAM DRAWINGS AND SPECIFICATIONS.