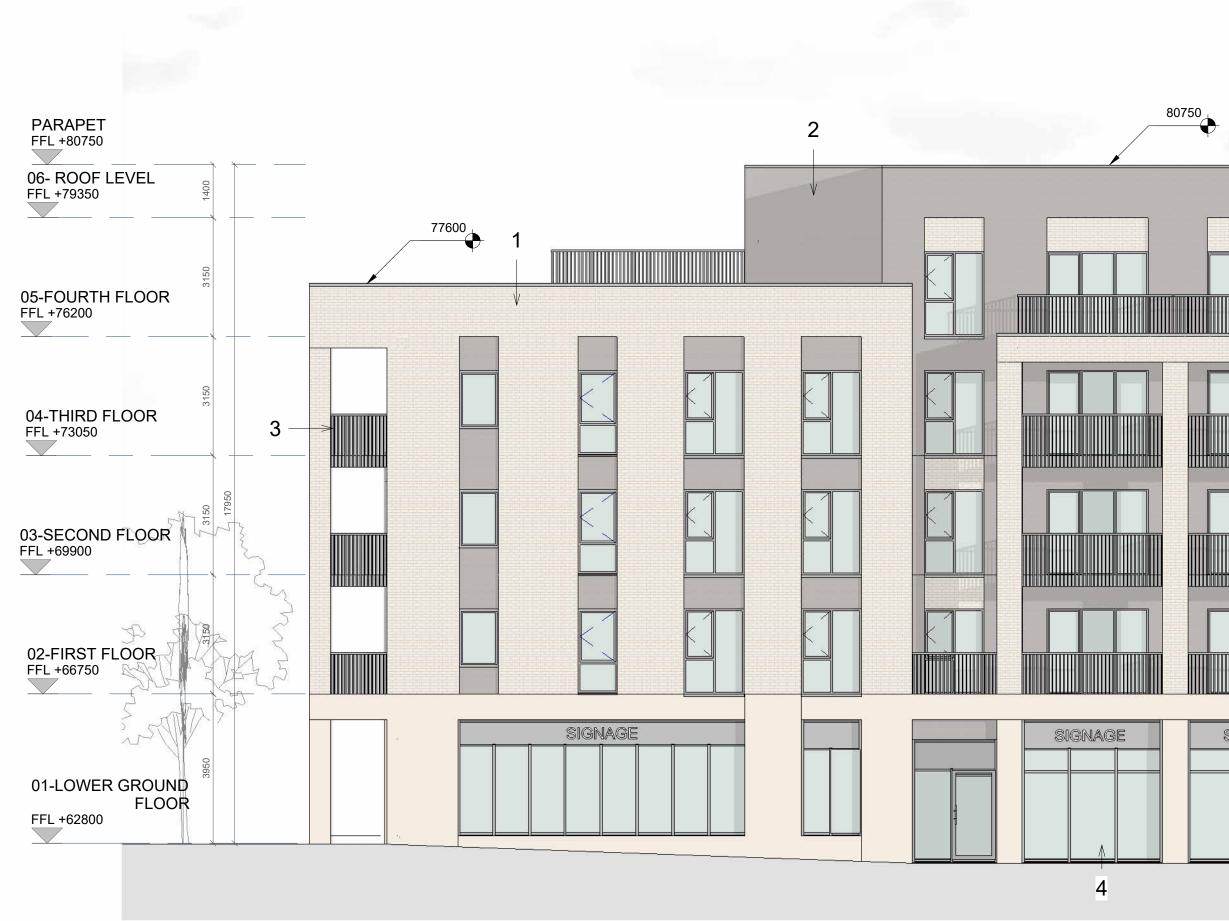

NORTH ELEVATION SCALE: 1:100

EAST ELEVATION SCALE: 1:100

| 3 2 1 |  |
|-------|--|
|       |  |

SIGNAGE SIGNAGE SIGNAGE SIGNAGE SIGNAGE SIGNAGE 4

4

THIS DRAWING TO BE READ IN CONJUNCTION WITH ALL ARCHITECT'S DRAWINGS, SPECIFICATIONS CONSULTANT'S DESIGN TEAM DRAWINGS AND SPECIFICATIONS.