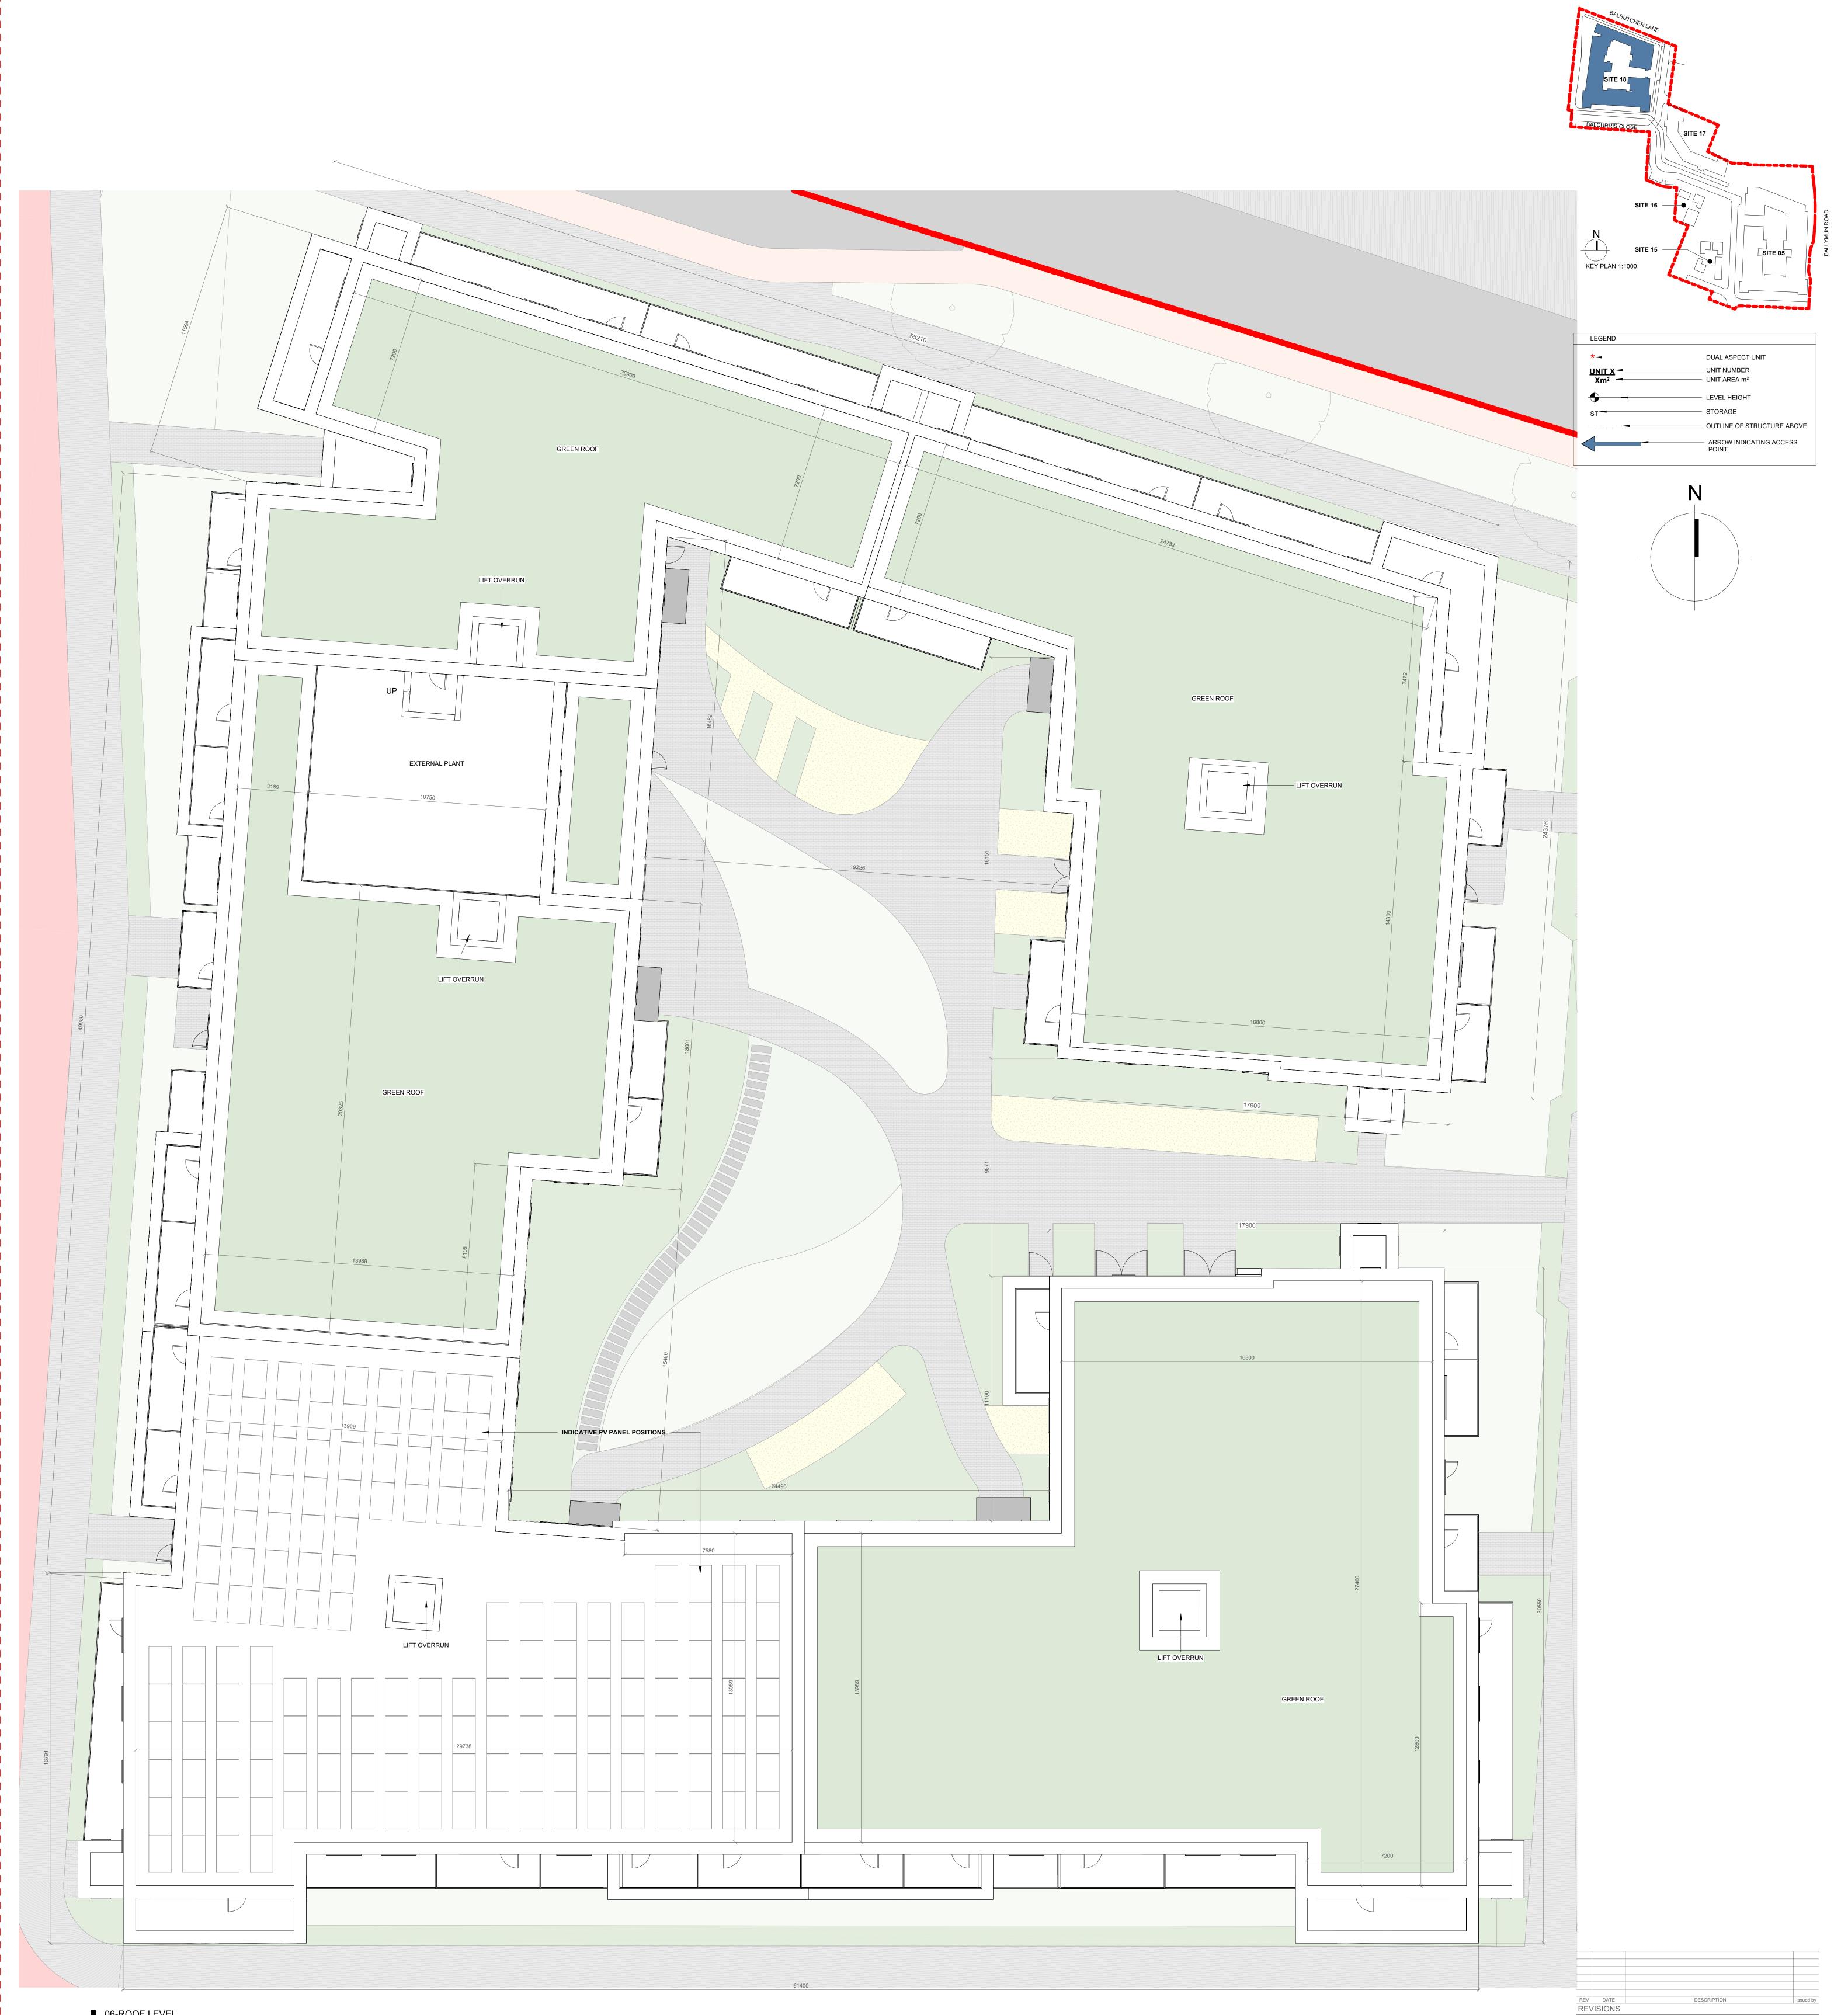

IMPORTANT NOTE: PLEASE REFER TO MITCHEL+ ASSOCIATES DRAWINGS/ REPORT FOR LANDSCAPING DETAILS

06-ROOF LEVEL SCALE: 1 : 100

FOR PLANNING

NDFA On behalf of Dublin City Council PROJECT TITLE SHB 5 BMD, Ballymun, Dublin 11

DRAWING TITLE: SITE 18- ROOF PLAN

| JH      | PMcN | 1:100   | 17/10/2024  | 23004                    |
|---------|------|---------|-------------|--------------------------|
| DRAWING |      | R-MCORM | -AR-P3-1125 | STATUS CODE<br><b>P3</b> |