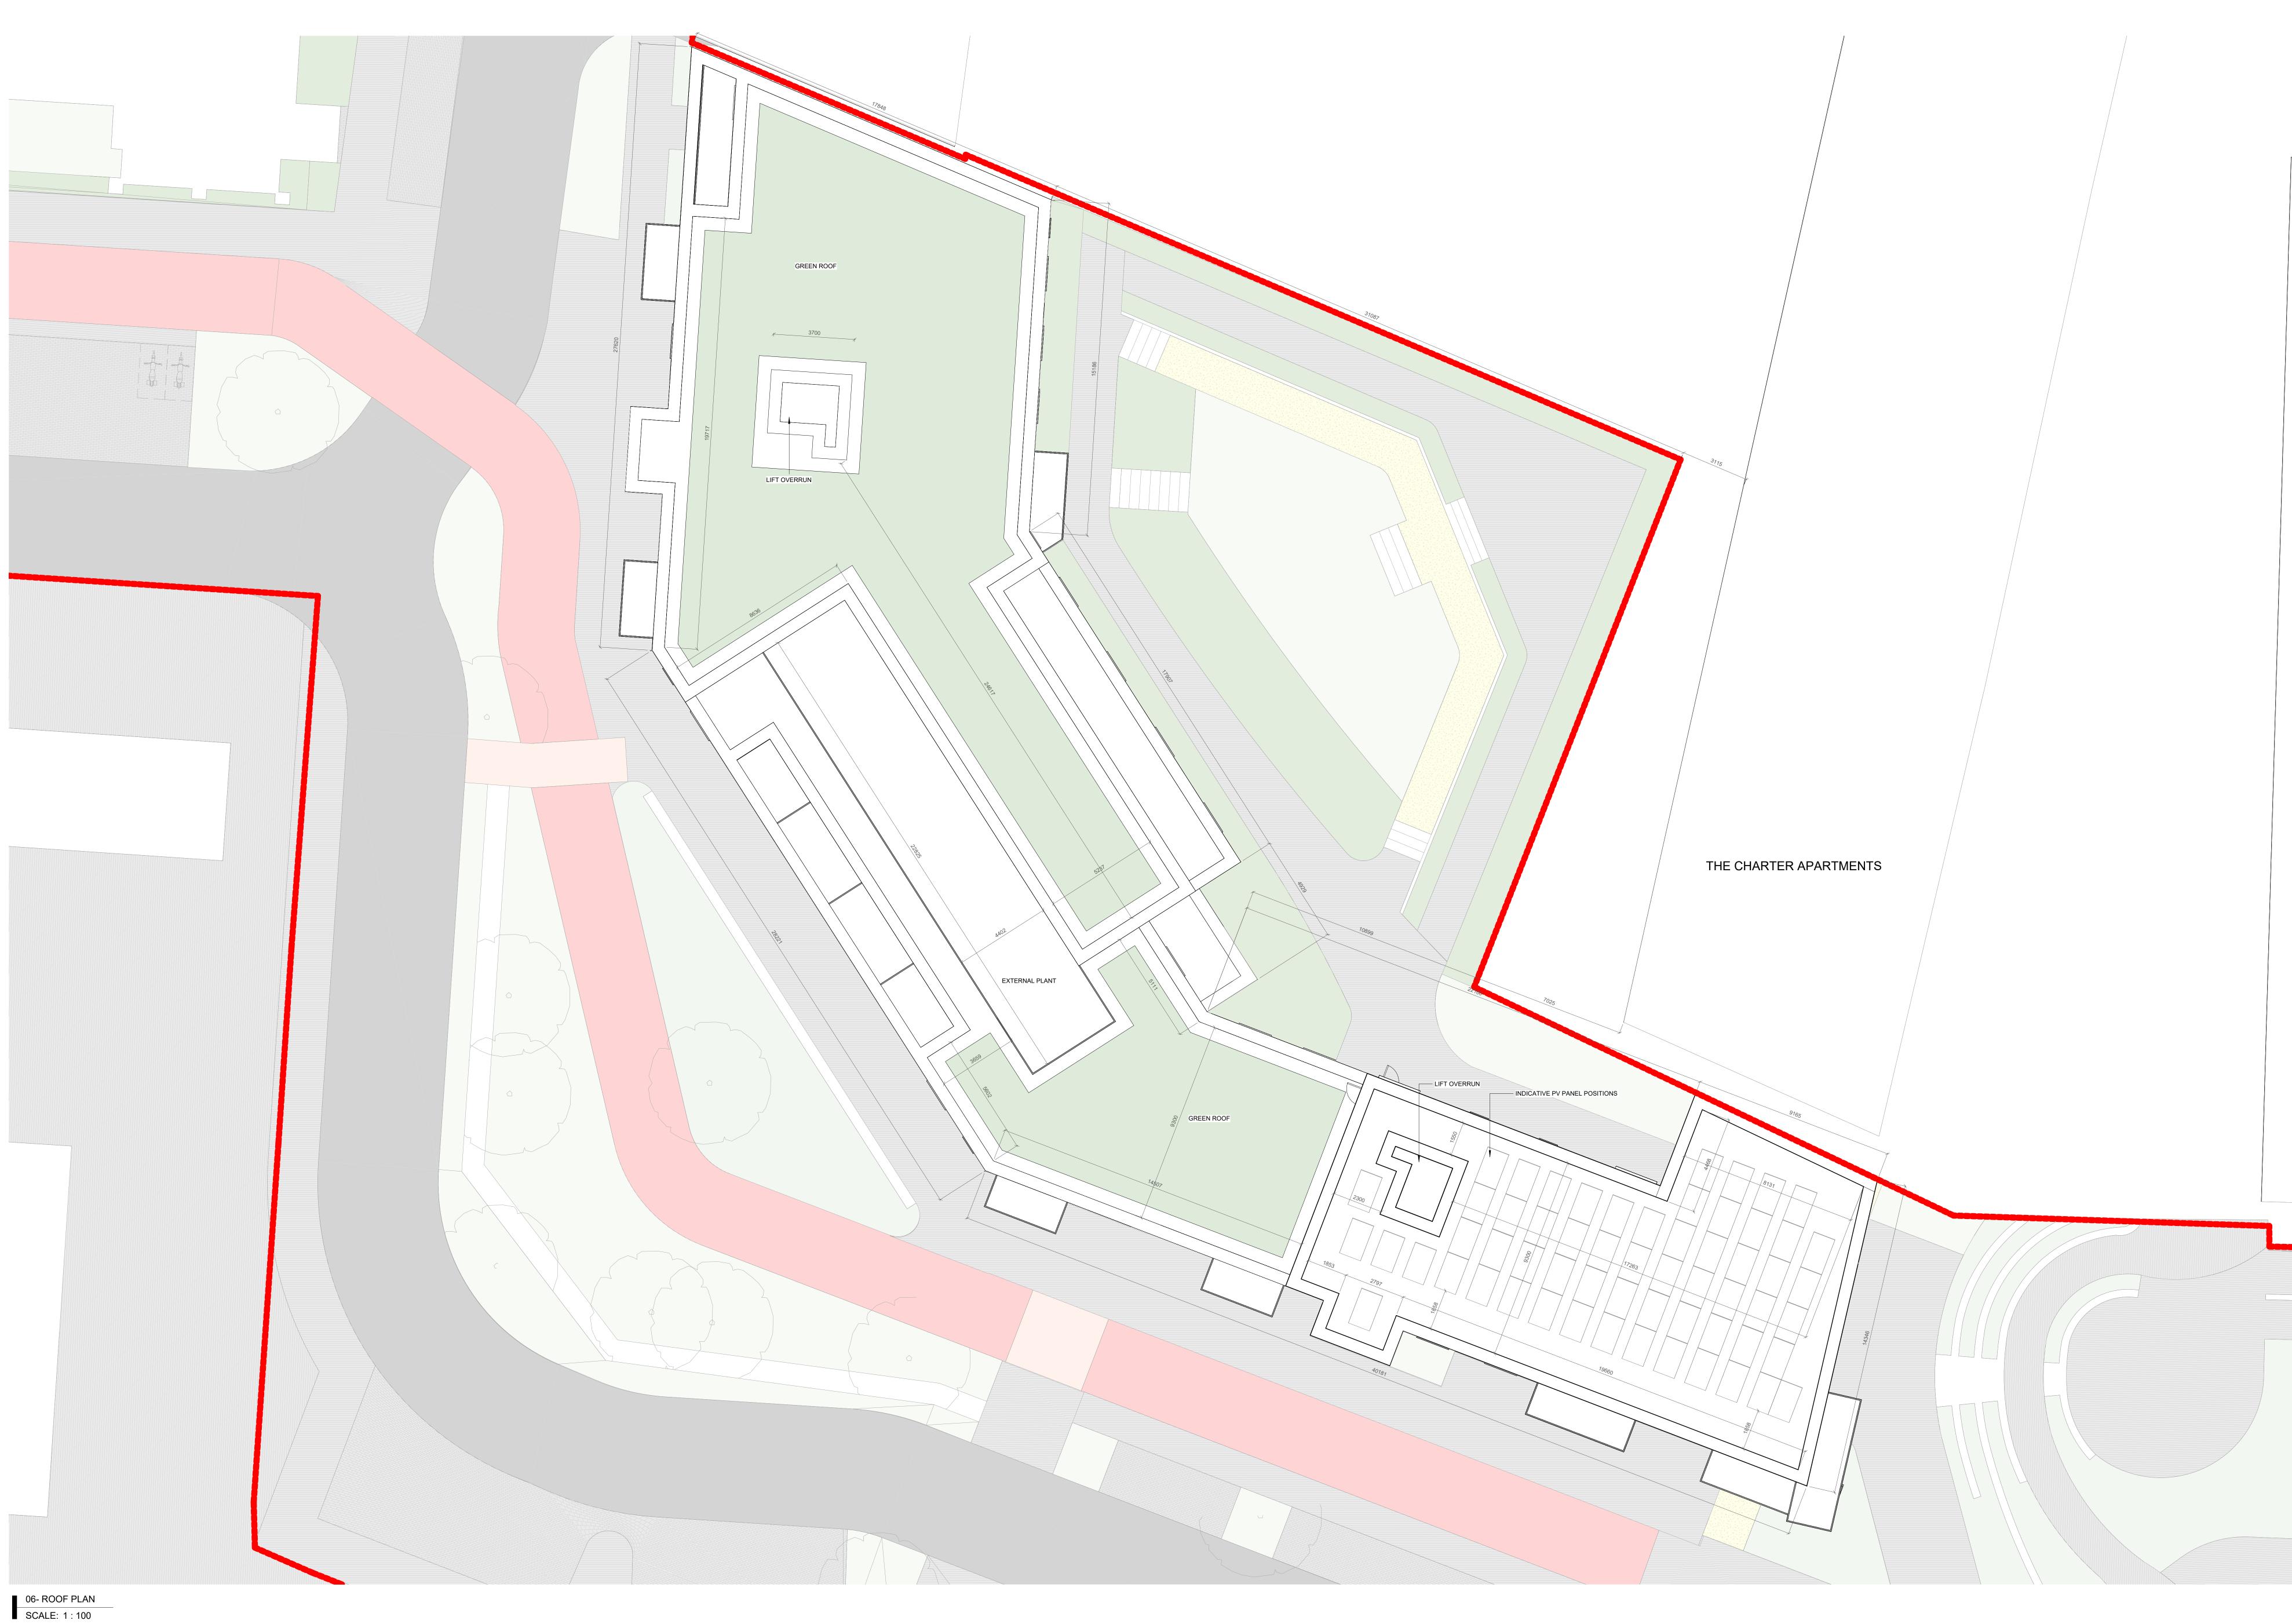

## FOR PLANNING

NDFA On behalf of Dublin City Council PROJECT TITLE
SHB 5 BMD, Ballymun, Dublin 11 DRAWING TITLE:

SITE 17- ROOF PLAN

DRN BY: CHK BY: SCALE @ A0: DATE:: R

JH | PMcN | 1:100 | 17/10/2024 | DRAWING NUMBER:
SHB5-BMD-DR-MCORM-AR-P3-1116 No.1 Grantham Street, Dublin 8 D08 A49Y Tel: +353 (01) 478 8700

NOTES:

PLEASE REFER TO MALONE O'REGAN CONSULTING ENGINEERS FOR ALL STRUCTURAL DRAWINGS AND DETAILS PLEASE REFER TO SEMPLE MCKILLOP CONSULTING ENGINEERS DRAWINGS FOR ALL MECHANICAL & ELECTRICAL DETAIL FOR THE FOLLOWING: All proposed Mechanical Ventilation details
AOV's min clear opening 1,5m² to specialist details
SVP drop locations & details
Electrical layout & Lift Services specification
Fire detection system specification & details throughout
Escape lighting specification & details & exit signage IMPORTANT NOTE: PLEASE REFER TO MITCHEL+ ASSOCIATES DRAWINGS/ REPORT FOR LANDSCAPING DETAILS

|          | N                                                       |
|----------|---------------------------------------------------------|
|          | OUTLINE OF STRUCTURE ABON ARROW INDICATING ACCESS POINT |
| ST       | STORAGE                                                 |
| <b>—</b> | LEVEL HEIGHT                                            |
| UNIT X   | UNIT NUMBER UNIT AREA m²                                |
| * -      | DUAL ASPECT UNIT                                        |