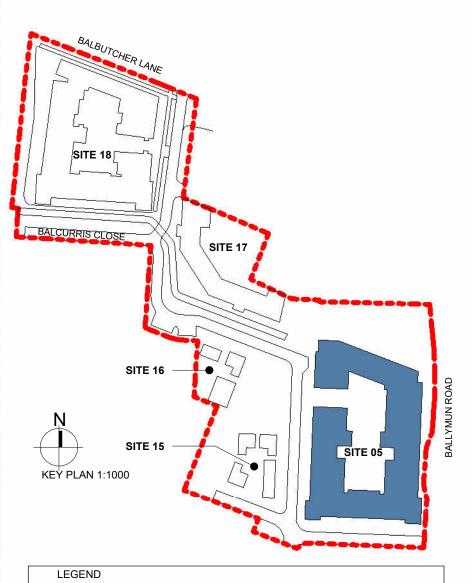

- DUAL ASPECT UNIT

REVISIONS

FOR PLANNING

NDFA On behalf of Dublin City Council PROJECT TITLE
SHB 5 BMD, Ballymun, Dublin 11 SITE 5- ROOF PLAN

DRN BY: CHK BY: SCALE @ A1: JH | PMcN 1:100 23004 28/06/2024 DRAWING NUMBER:
SHB5-BMD-DR-MCORM-AR-P3-1106 STATUS CODE: No.1 Grantham Street, Dublin 8 D08 A49Y Tel: +353 (01) 478 8700 Block 6, Central Business Park Tullamore, County Offaly R35 F6F8 Tel: +353 (057) 932 3867 website: www.mcorm.com email: arch@mcorm.com ARCHITECTURE AND URBAN DESIGN