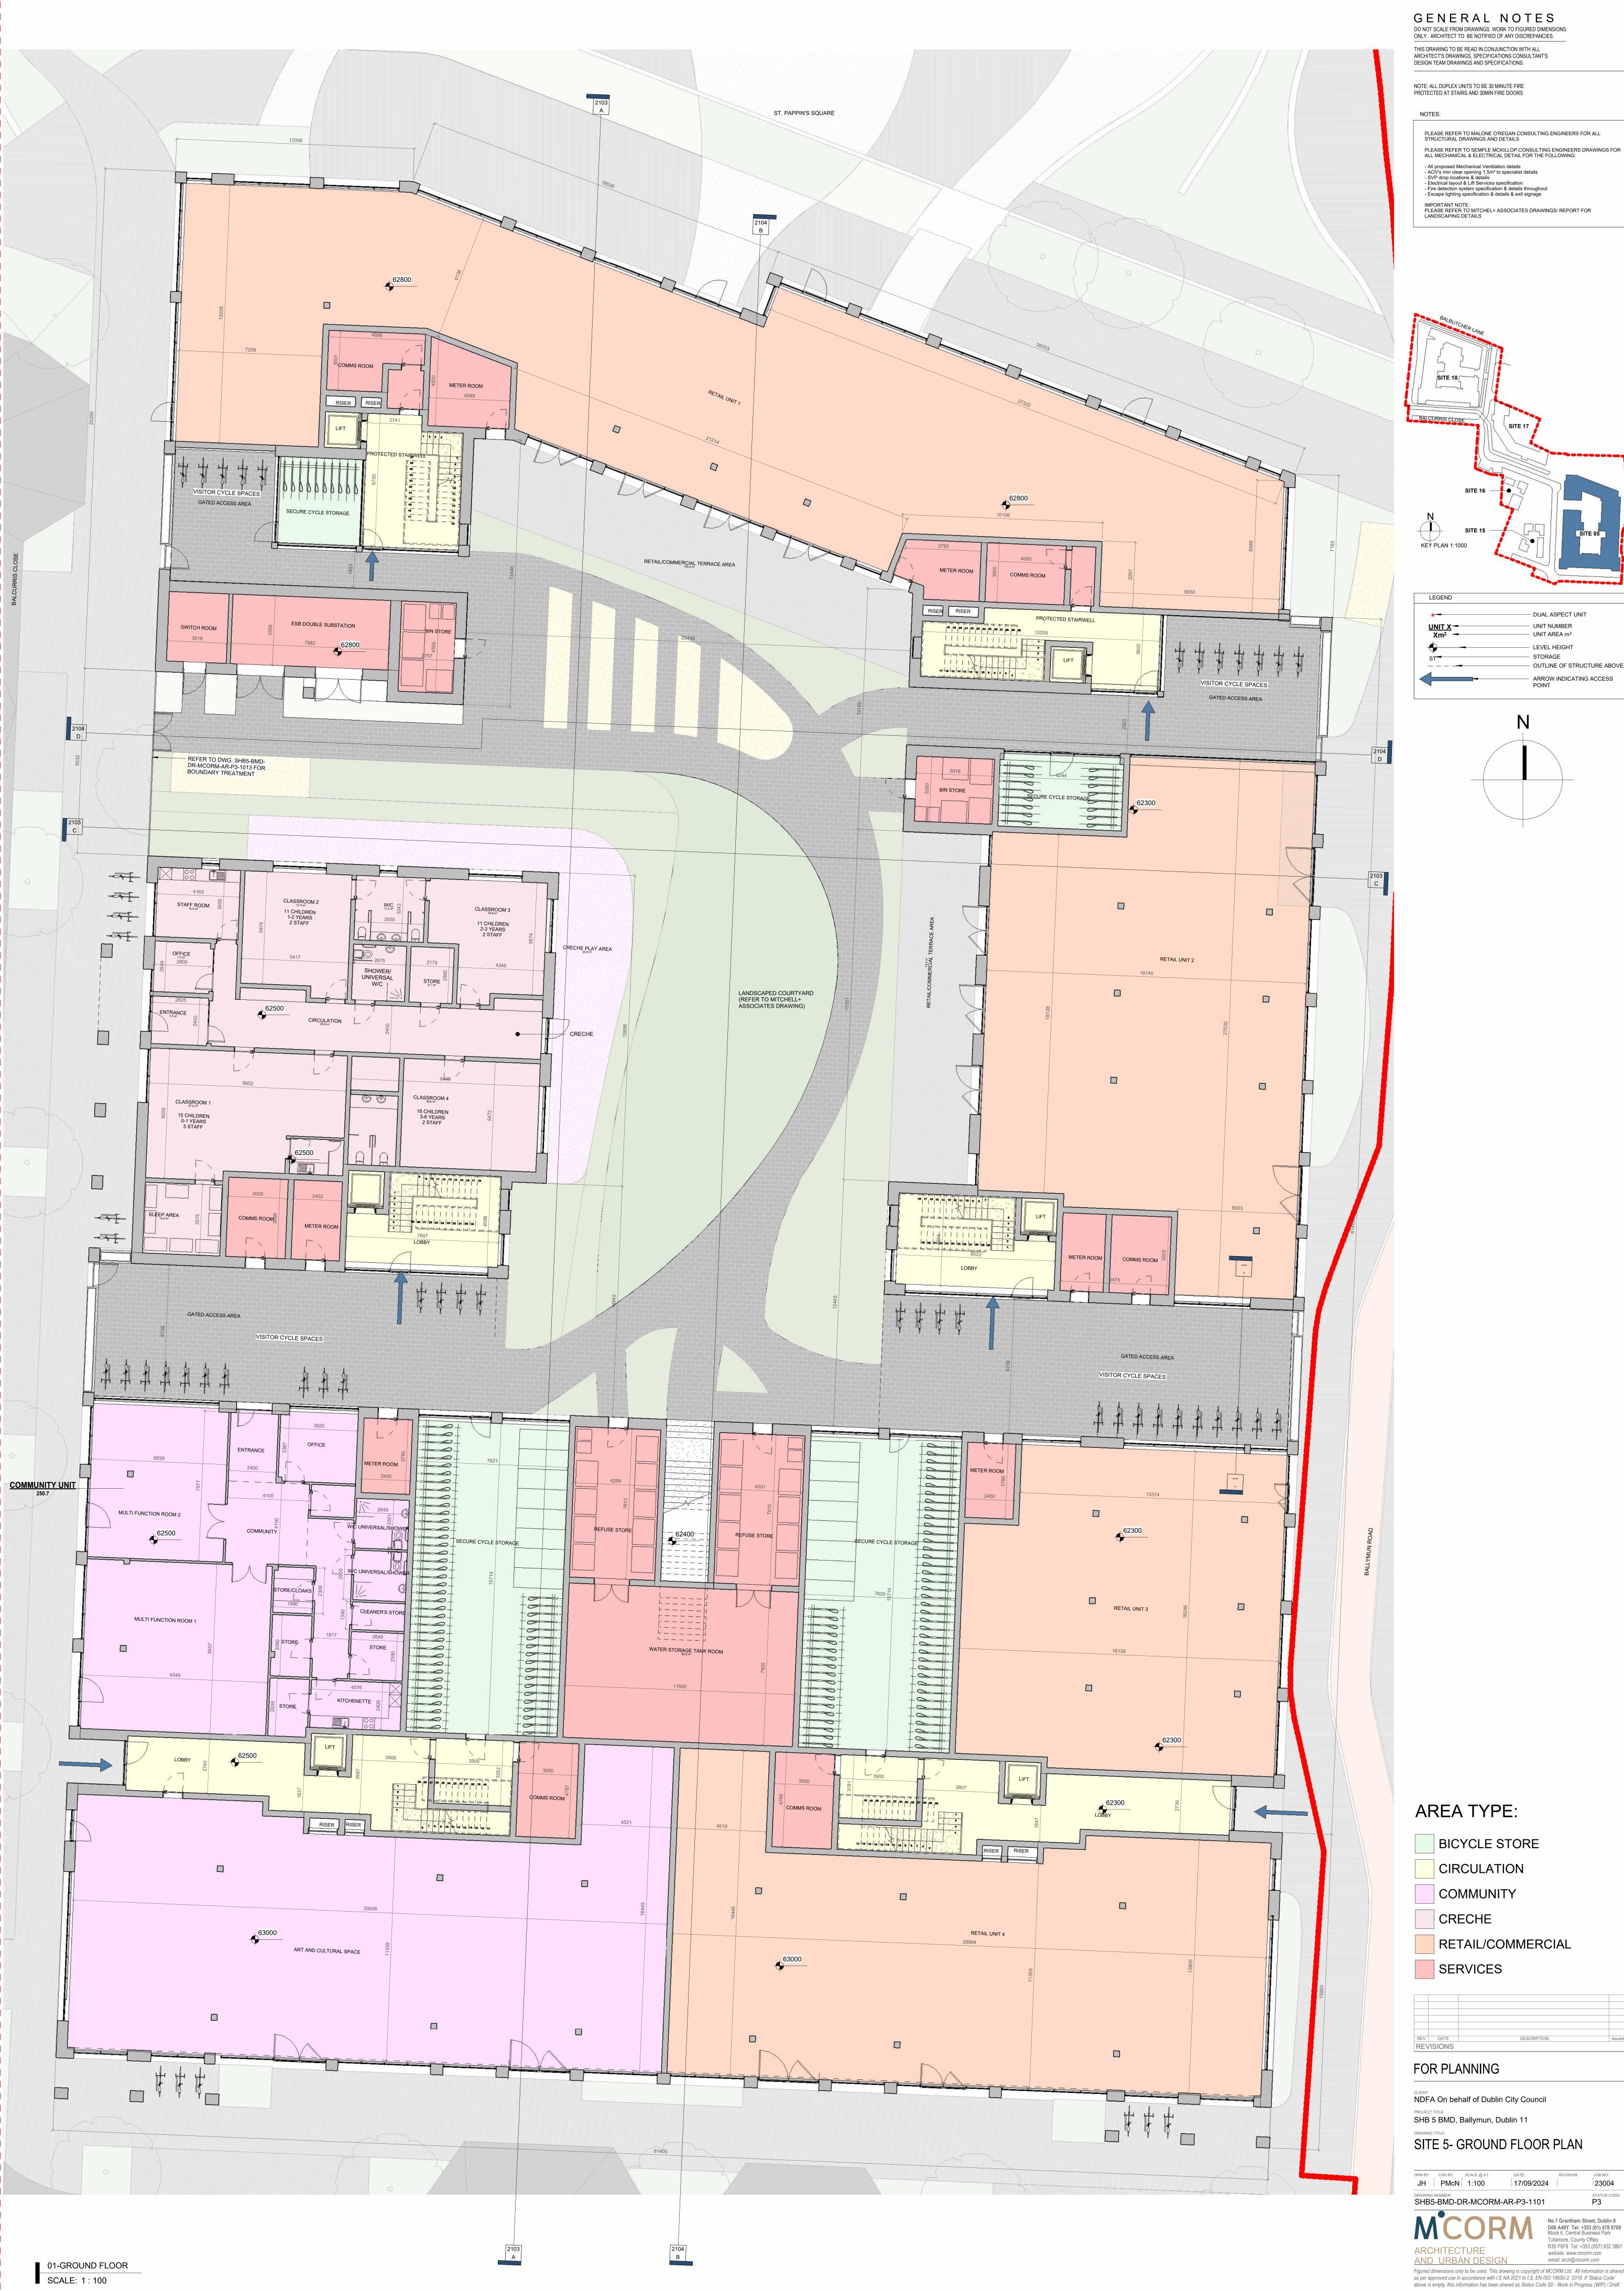

GENERAL NOTES DO NOT SCALE FROM DRAWINGS. WORK TO FIGURED DIMENSIONS ONLY. ARCHITECT TO BE NOTIFIED OF ANY DISCREPANCIES. THIS DRAWING TO BE READ IN CONJUNCTION WITH ALL

PLEASE REFER TO MALONE O'REGAN CONSULTING ENGINEERS FOR ALL STRUCTURAL DRAWINGS AND DETAILS PLEASE REFER TO SEMPLE MCKILLOP CONSULTING ENGINEERS DRAWINGS FOR ALL MECHANICAL & ELECTRICAL DETAIL FOR THE FOLLOWING: All proposed Mechanical Ventilation details
AOV's min clear opening 1,5m² to specialist details
SVP drop locations & details
Electrical layout & Lift Services specification
Fire detection system specification & details throughout
Escape lighting specification & details & exit signage IMPORTANT NOTE: PLEASE REFER TO MITCHEL+ ASSOCIATES DRAWINGS/ REPORT FOR LANDSCAPING DETAILS

| LEGEND          |                               |
|-----------------|-------------------------------|
| *-              | - DUAL ASPECT UNIT            |
| UNIT X          | UNIT NUMBER                   |
| Xm <sup>2</sup> | UNIT AREA m <sup>2</sup>      |
| <b>•</b>        | LEVEL HEIGHT                  |
| ST -            | STORAGE                       |
|                 | OUTLINE OF STRUCTURE ABOVE    |
| <del>-</del>    | ARROW INDICATING ACCESS POINT |

BICYCLE STORE

RETAIL/COMMERCIAL

17/09/2024 DRAWING NUMBER: SHB5-BMD-DR-MCORM-AR-P3-1101

STATUS CODE: P3 No.1 Grantham Street, Dublin 8 D08 A49Y Tel: +353 (01) 478 8700 Block 6, Central Business Park Tullamore, County Offaly R35 F6F8 Tel: +353 (057) 932 3867

23004

website: www.mcorm.com email: arch@mcorm.com Figured dimensions only to be used. This drawing is copyright of MCORM Ltd. All information is shared as per approved use in accordance with I.S NA:2021 to I.S. EN ISO 19650-2: 2018. If 'Status Code'