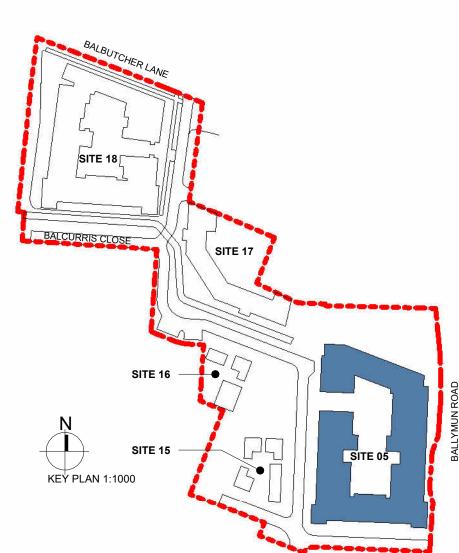

BICYCLE STORE

RETAIL/COMMERCIAL

17/09/2024 DRAWING NUMBER: SHB5-BMD-DR-MCORM-AR-P3-1101

STATUS CODE: P3 No.1 Grantham Street, Dublin 8 D08 A49Y Tel: +353 (01) 478 8700 Block 6, Central Business Park Tullamore, County Offaly R35 F6F8 Tel: +353 (057) 932 3867