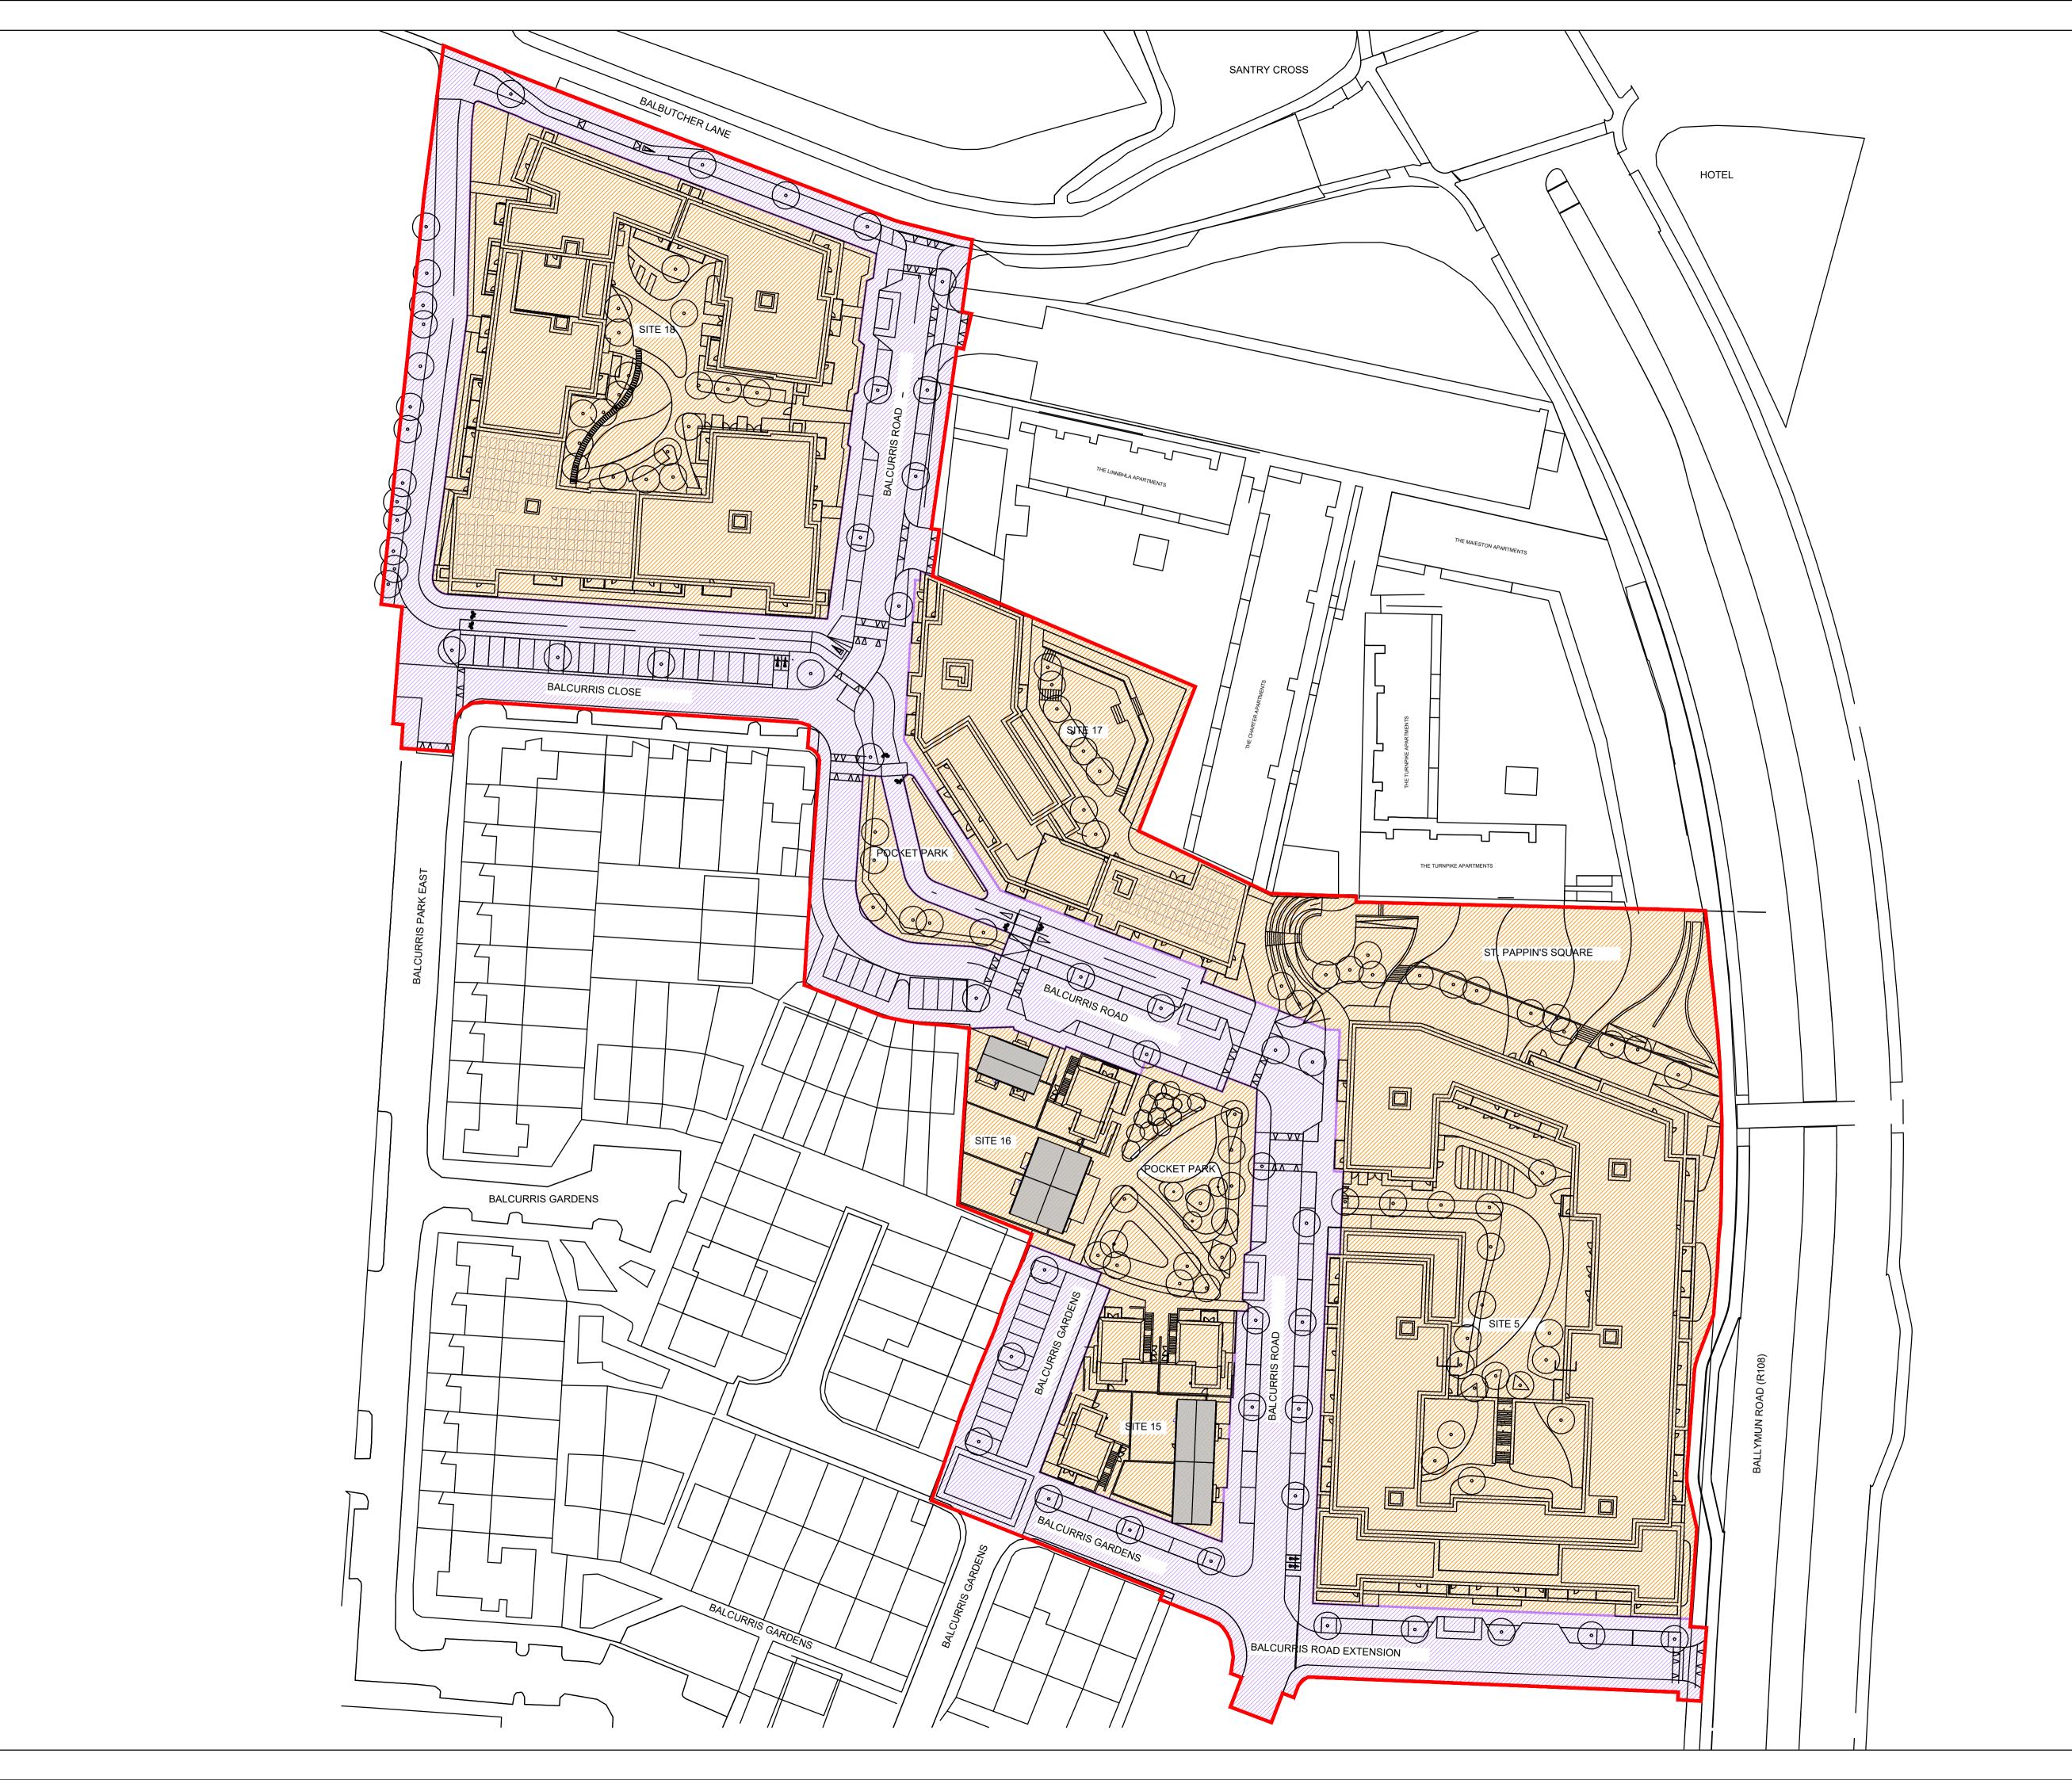

## LEGEND

SITE BOUNDARY OF PLANNING APPLICATION

AREA PROPOSED TO BE TAKEN IN CHARGE BY LOCAL AUTHORITY

AREA PROPOSED TO BE MANAGED

AREA PROPOSED TO BE MANAG BY PPP CO.

## FOR PLANNING

CLIENT:
NDFA on behalf of Dublin City Council

PROJECT TITLE
PPP SHB 4 & 5- BALLYMUN

# PROPOSED TAKING IN CHARGE PLAN

 DRN BY:
 CHK BY:
 SCALE:
 DATE:
 REVISION:
 JOB NO:

 PMcN | PMcN | 1:500 @ A1 | 27/05/24 | 1 | 23004

 DRAWING NUMBER:
 STATUS CODE:

 SHB5-BMD-DR-MCORM-AR-P3-1011
 P3

No.1 Grantham Street, Dublin 8 D08 A49Y Tel: +353 (01) 478 8700 Block 6, Central Business Park Tullamore, County Offaly, R35 F6F8 Tel: +353 (057) 932 3867