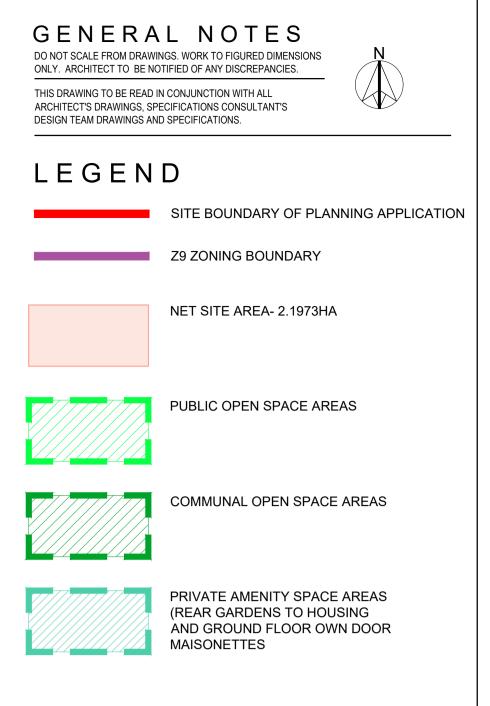

## GROSS/ NET/ OPEN SPACE AREAS

 DRN BY:
 CHK BY:
 SCALE:
 DATE:
 REVISION:
 JOB NO:

 PMcN
 PMcN
 1:500 @ A1
 27/05/24
 1
 23004

 DRAWING NUMBER:
 STATUS CODE:
 STATUS CODE:
 P3

No.1 Grantham Street, Dublin 8 D08 A49Y Tel: +353 (01) 478 8700 Block 6, Central Business Park Tullamore, County Offaly, R35 F6F8 Tel: +353 (057) 932 3867 E: arch@mcorm.com W: mcorm.com