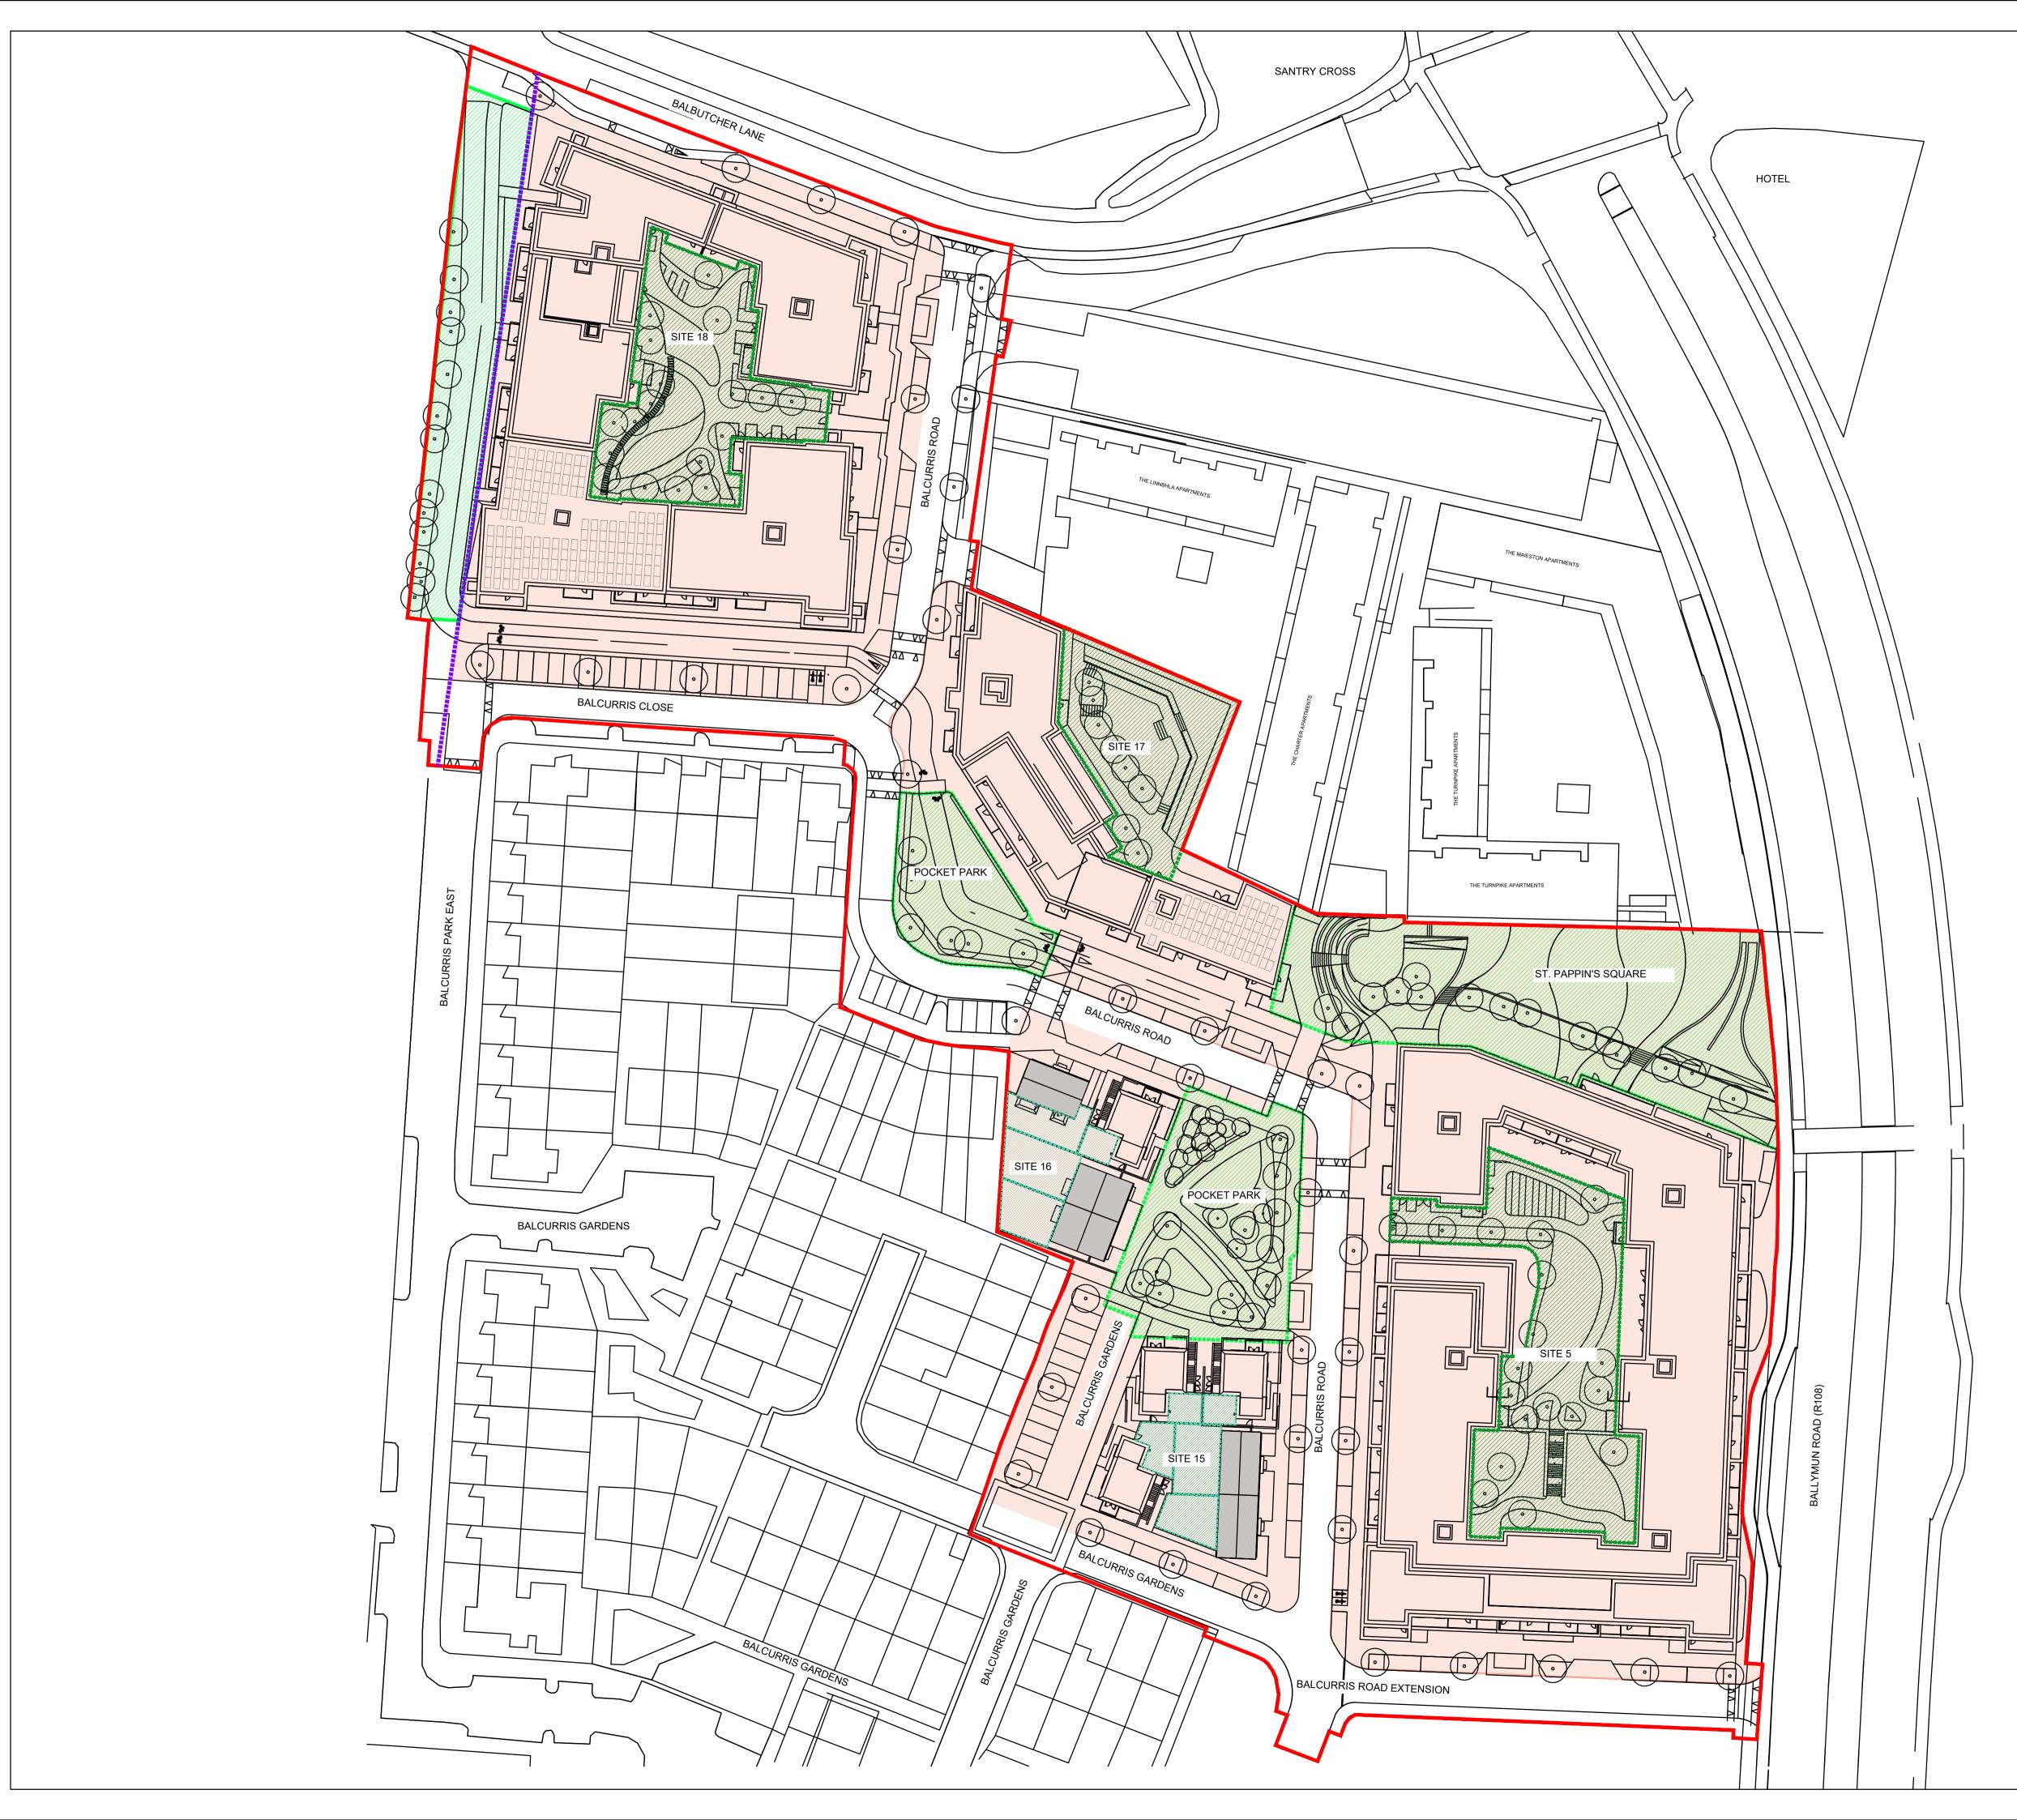

## GROSS/ NET/ OPEN SPACE AREAS

 DRN BY:
 CHK BY:
 SCALE:
 DATE:
 REVISION:
 JOB NO:

 PMcN
 PMcN
 1:500 @ A1
 27/05/24
 1
 23004

 DRAWING NUMBER:
 STATUS CODE:
 STATUS CODE:
 P3

No.1 Grantham Street, Dublin 8 D08 A49Y Tel: +353 (01) 478 8700 Block 6, Central Business Park Tullamore, County Offaly, R35 F6F8 Tel: +353 (057) 932 3867 E: arch@mcorm.com W: mcorm.com