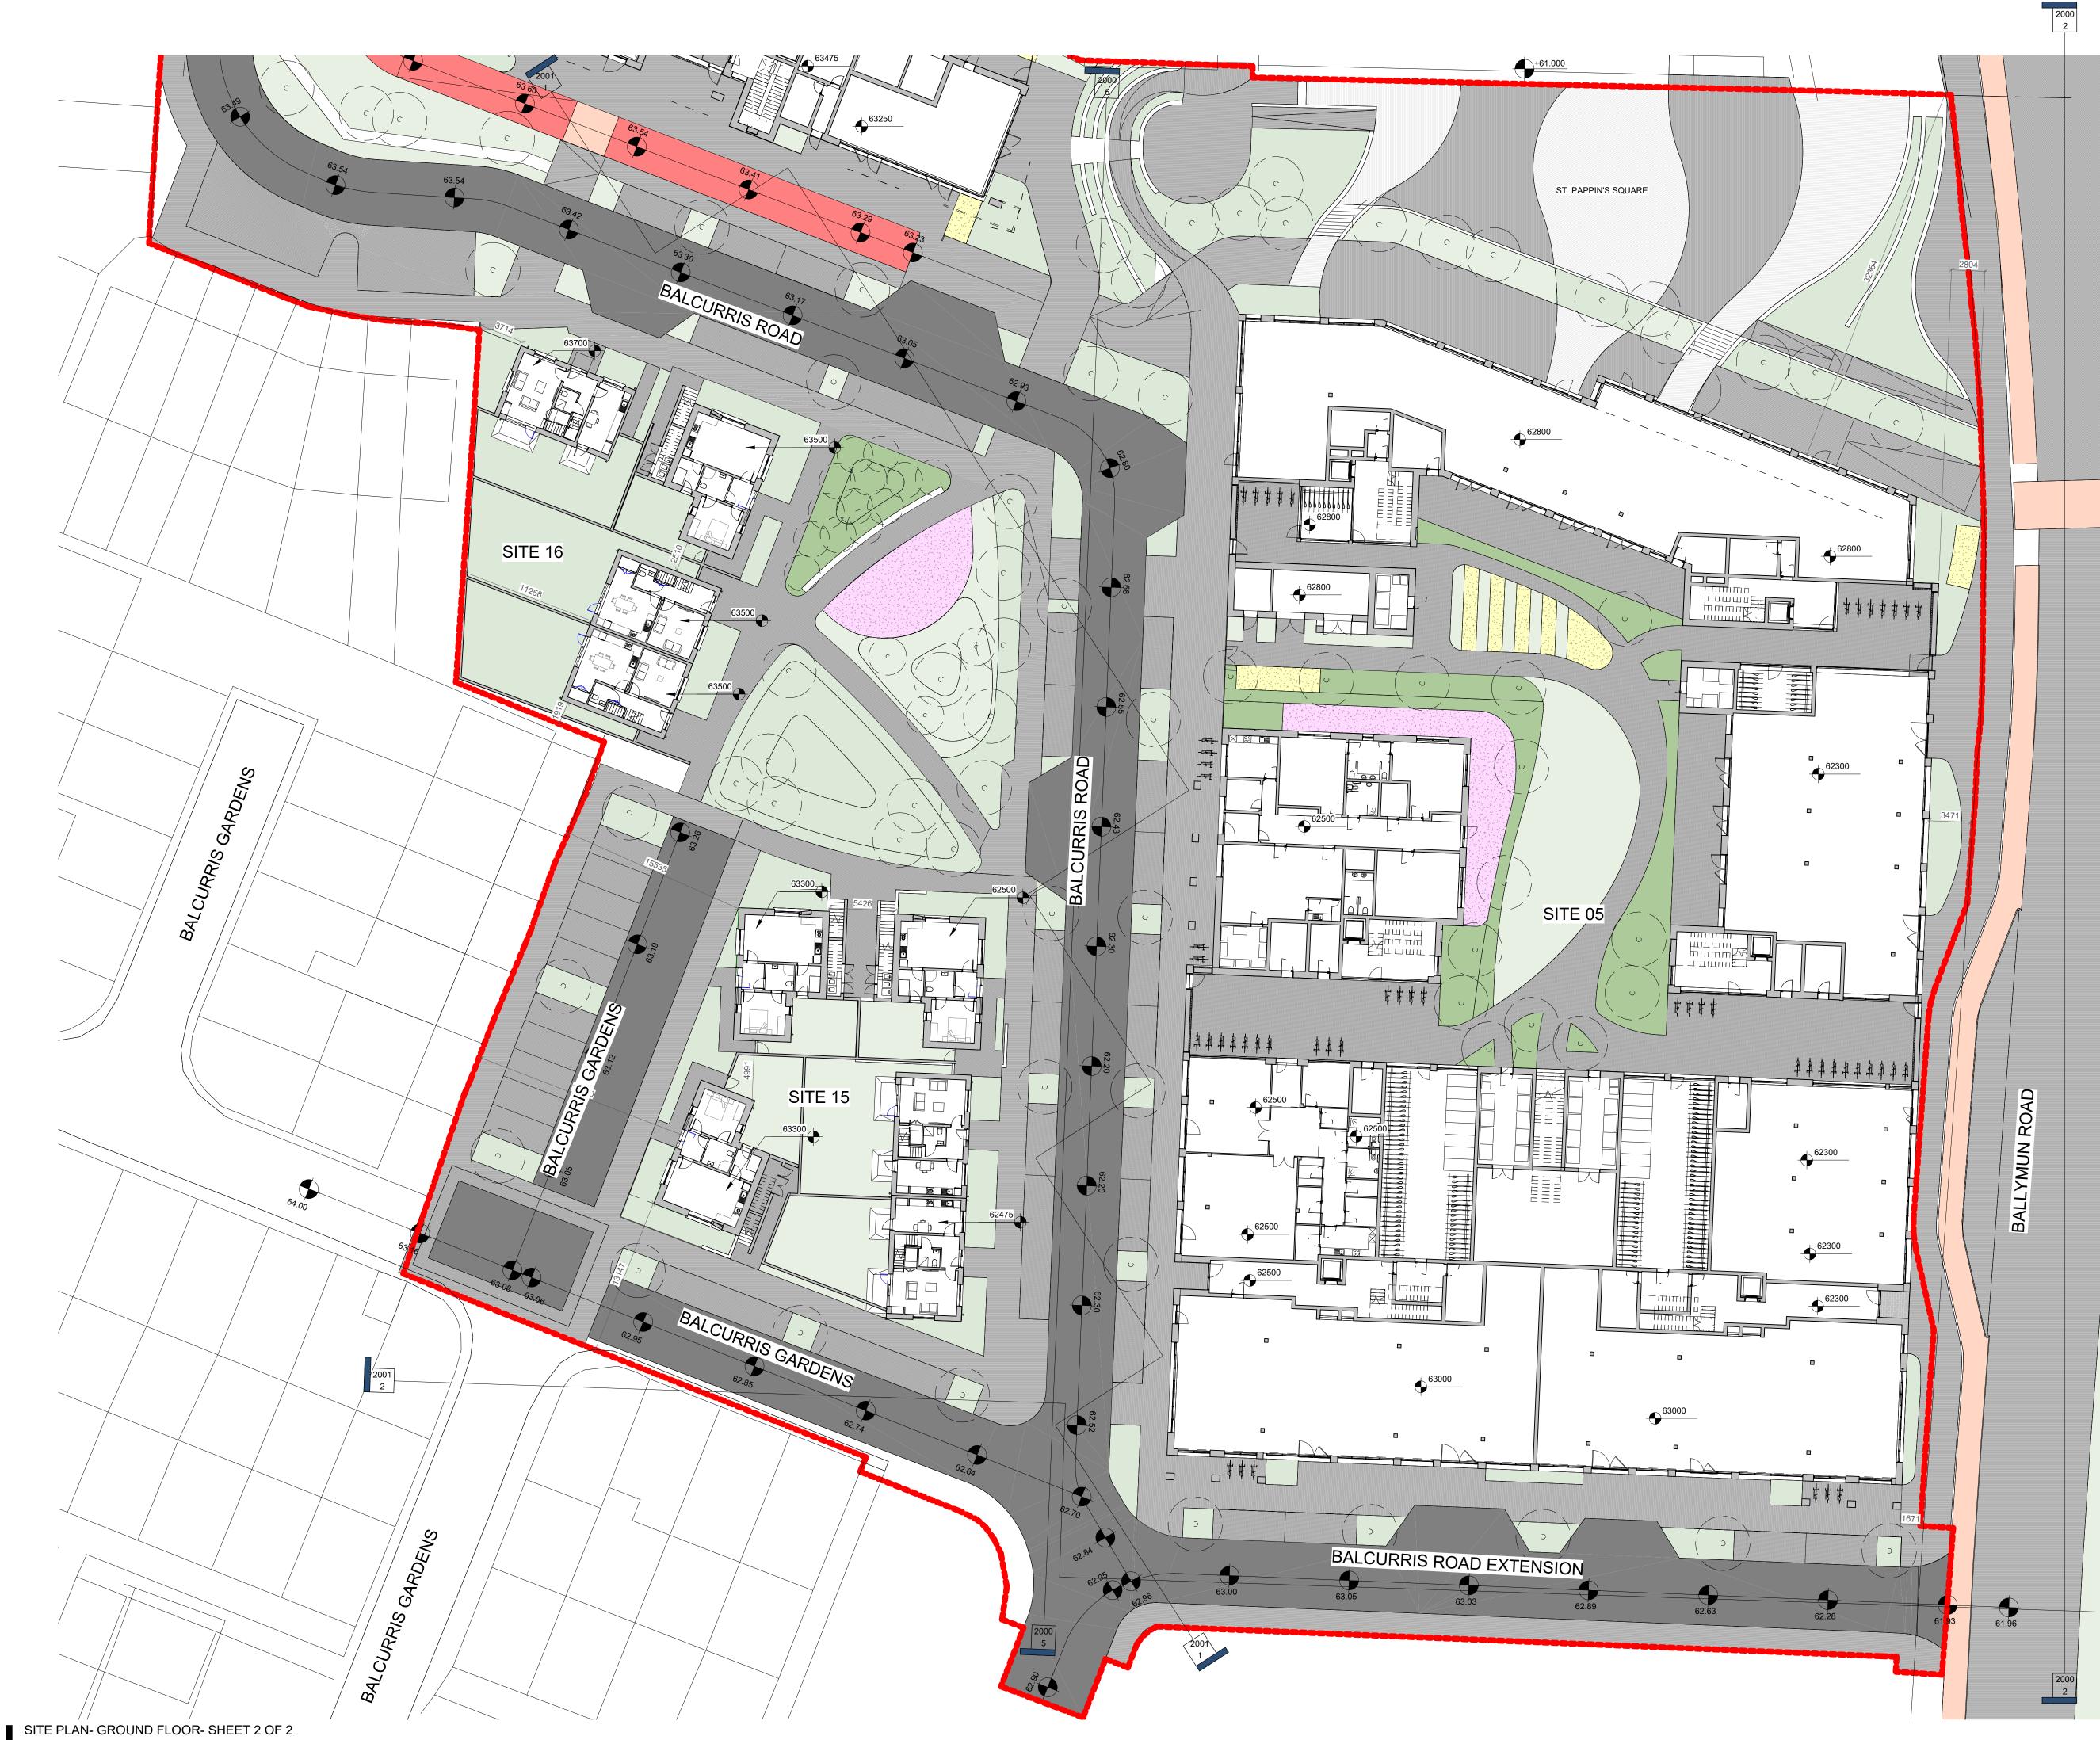

## FOR PLANNING

ARCHITECTURE

NDFA On behalf of Dublin City Council

PROJECT TITLE
SHB 5 BMD, Ballymun, Dublin 11

SITE PLAN- GROUND LEVEL SHEET 2 OF 2

 DRN BY:
 CHK BY:
 SCALE @ A1:
 DATE::
 REVISION:
 JOB NO: