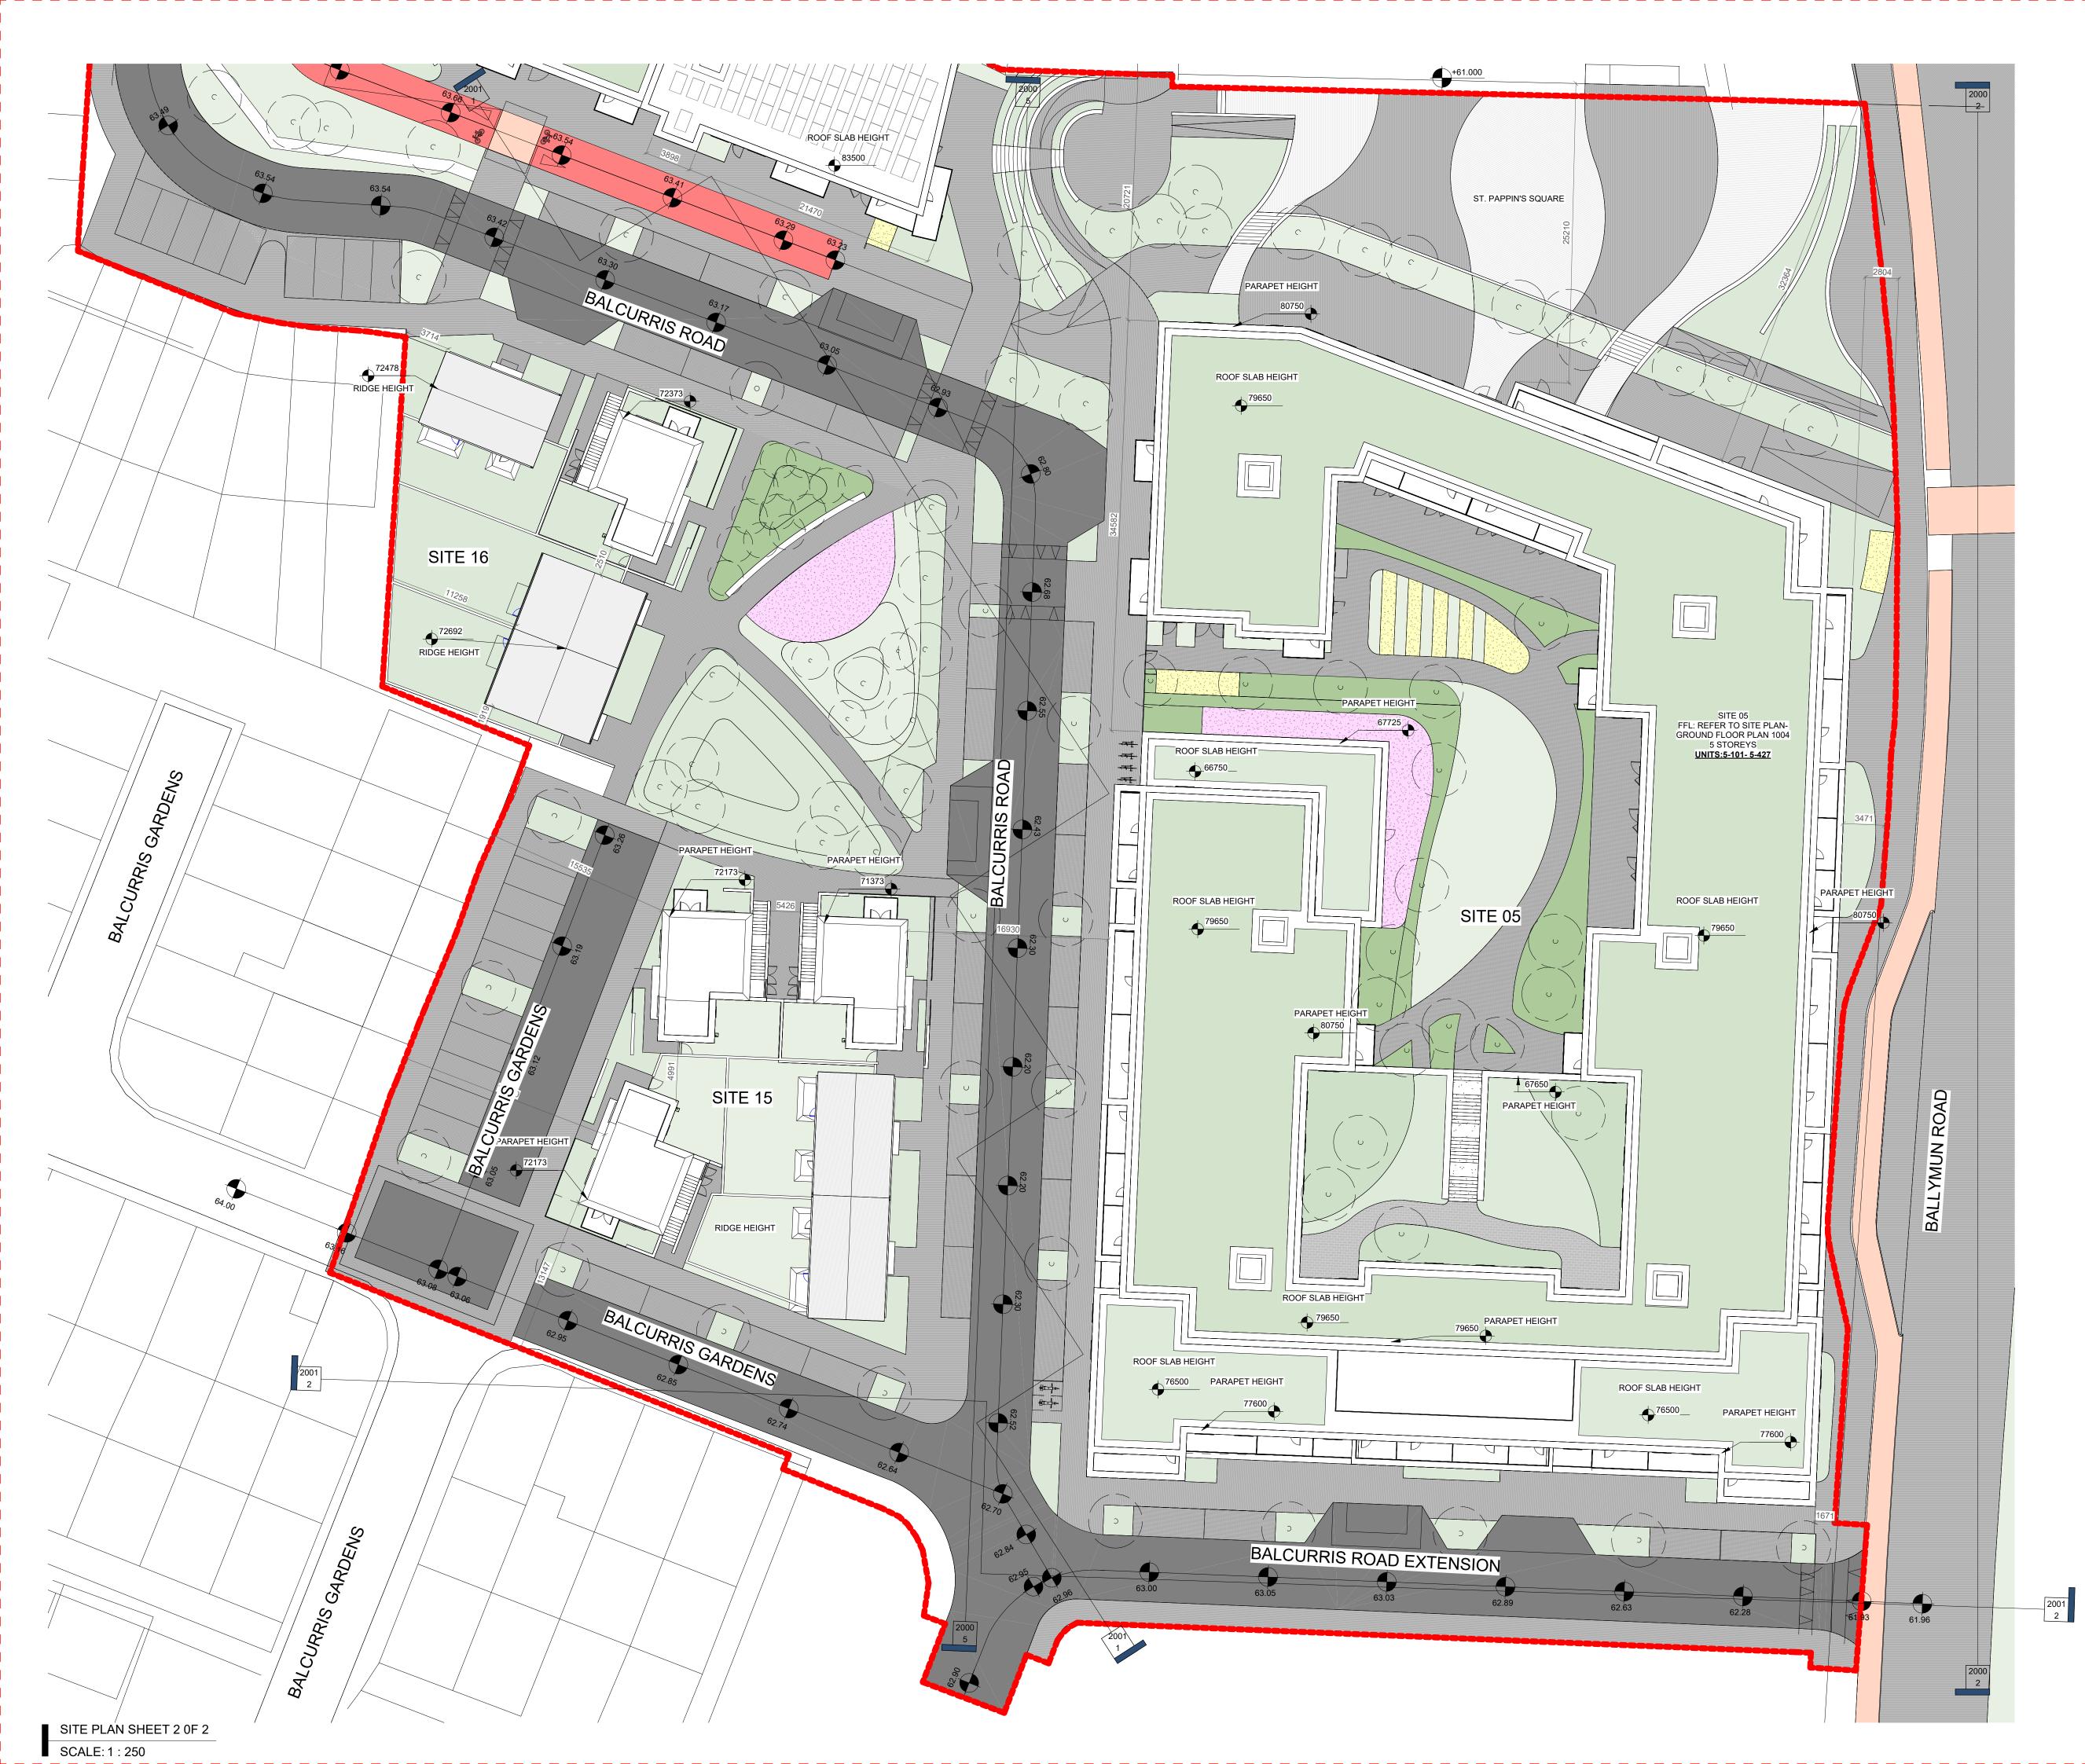

## FOR PLANNING

AND URBAN DESIGN

NDFA On behalf of Dublin City Council

PROJECT TITLE SHB 5 BMD, Ballymun, Dublin 11

## PROPOSED SITE PLAN SHEET 2 OF 2

 DRN BY:
 CHK BY:
 SCALE @ A1:
 DATE::
 REVISION:
 JOB NO:

 JH
 PMcN
 1:250
 16/10/2024
 23004

 DRAWING NUMBER:
 STATUS CODE:
 P3

No.1 Grantham Street, Dublin 8 D08 A49Y Tel: +353 (01) 478 8700 Block 6, Central Business Park Tullamore, County Offaly R35 F6F8 Tel: +353 (057) 932 3867 website: www.mcorm.com email: arch@mcorm.com