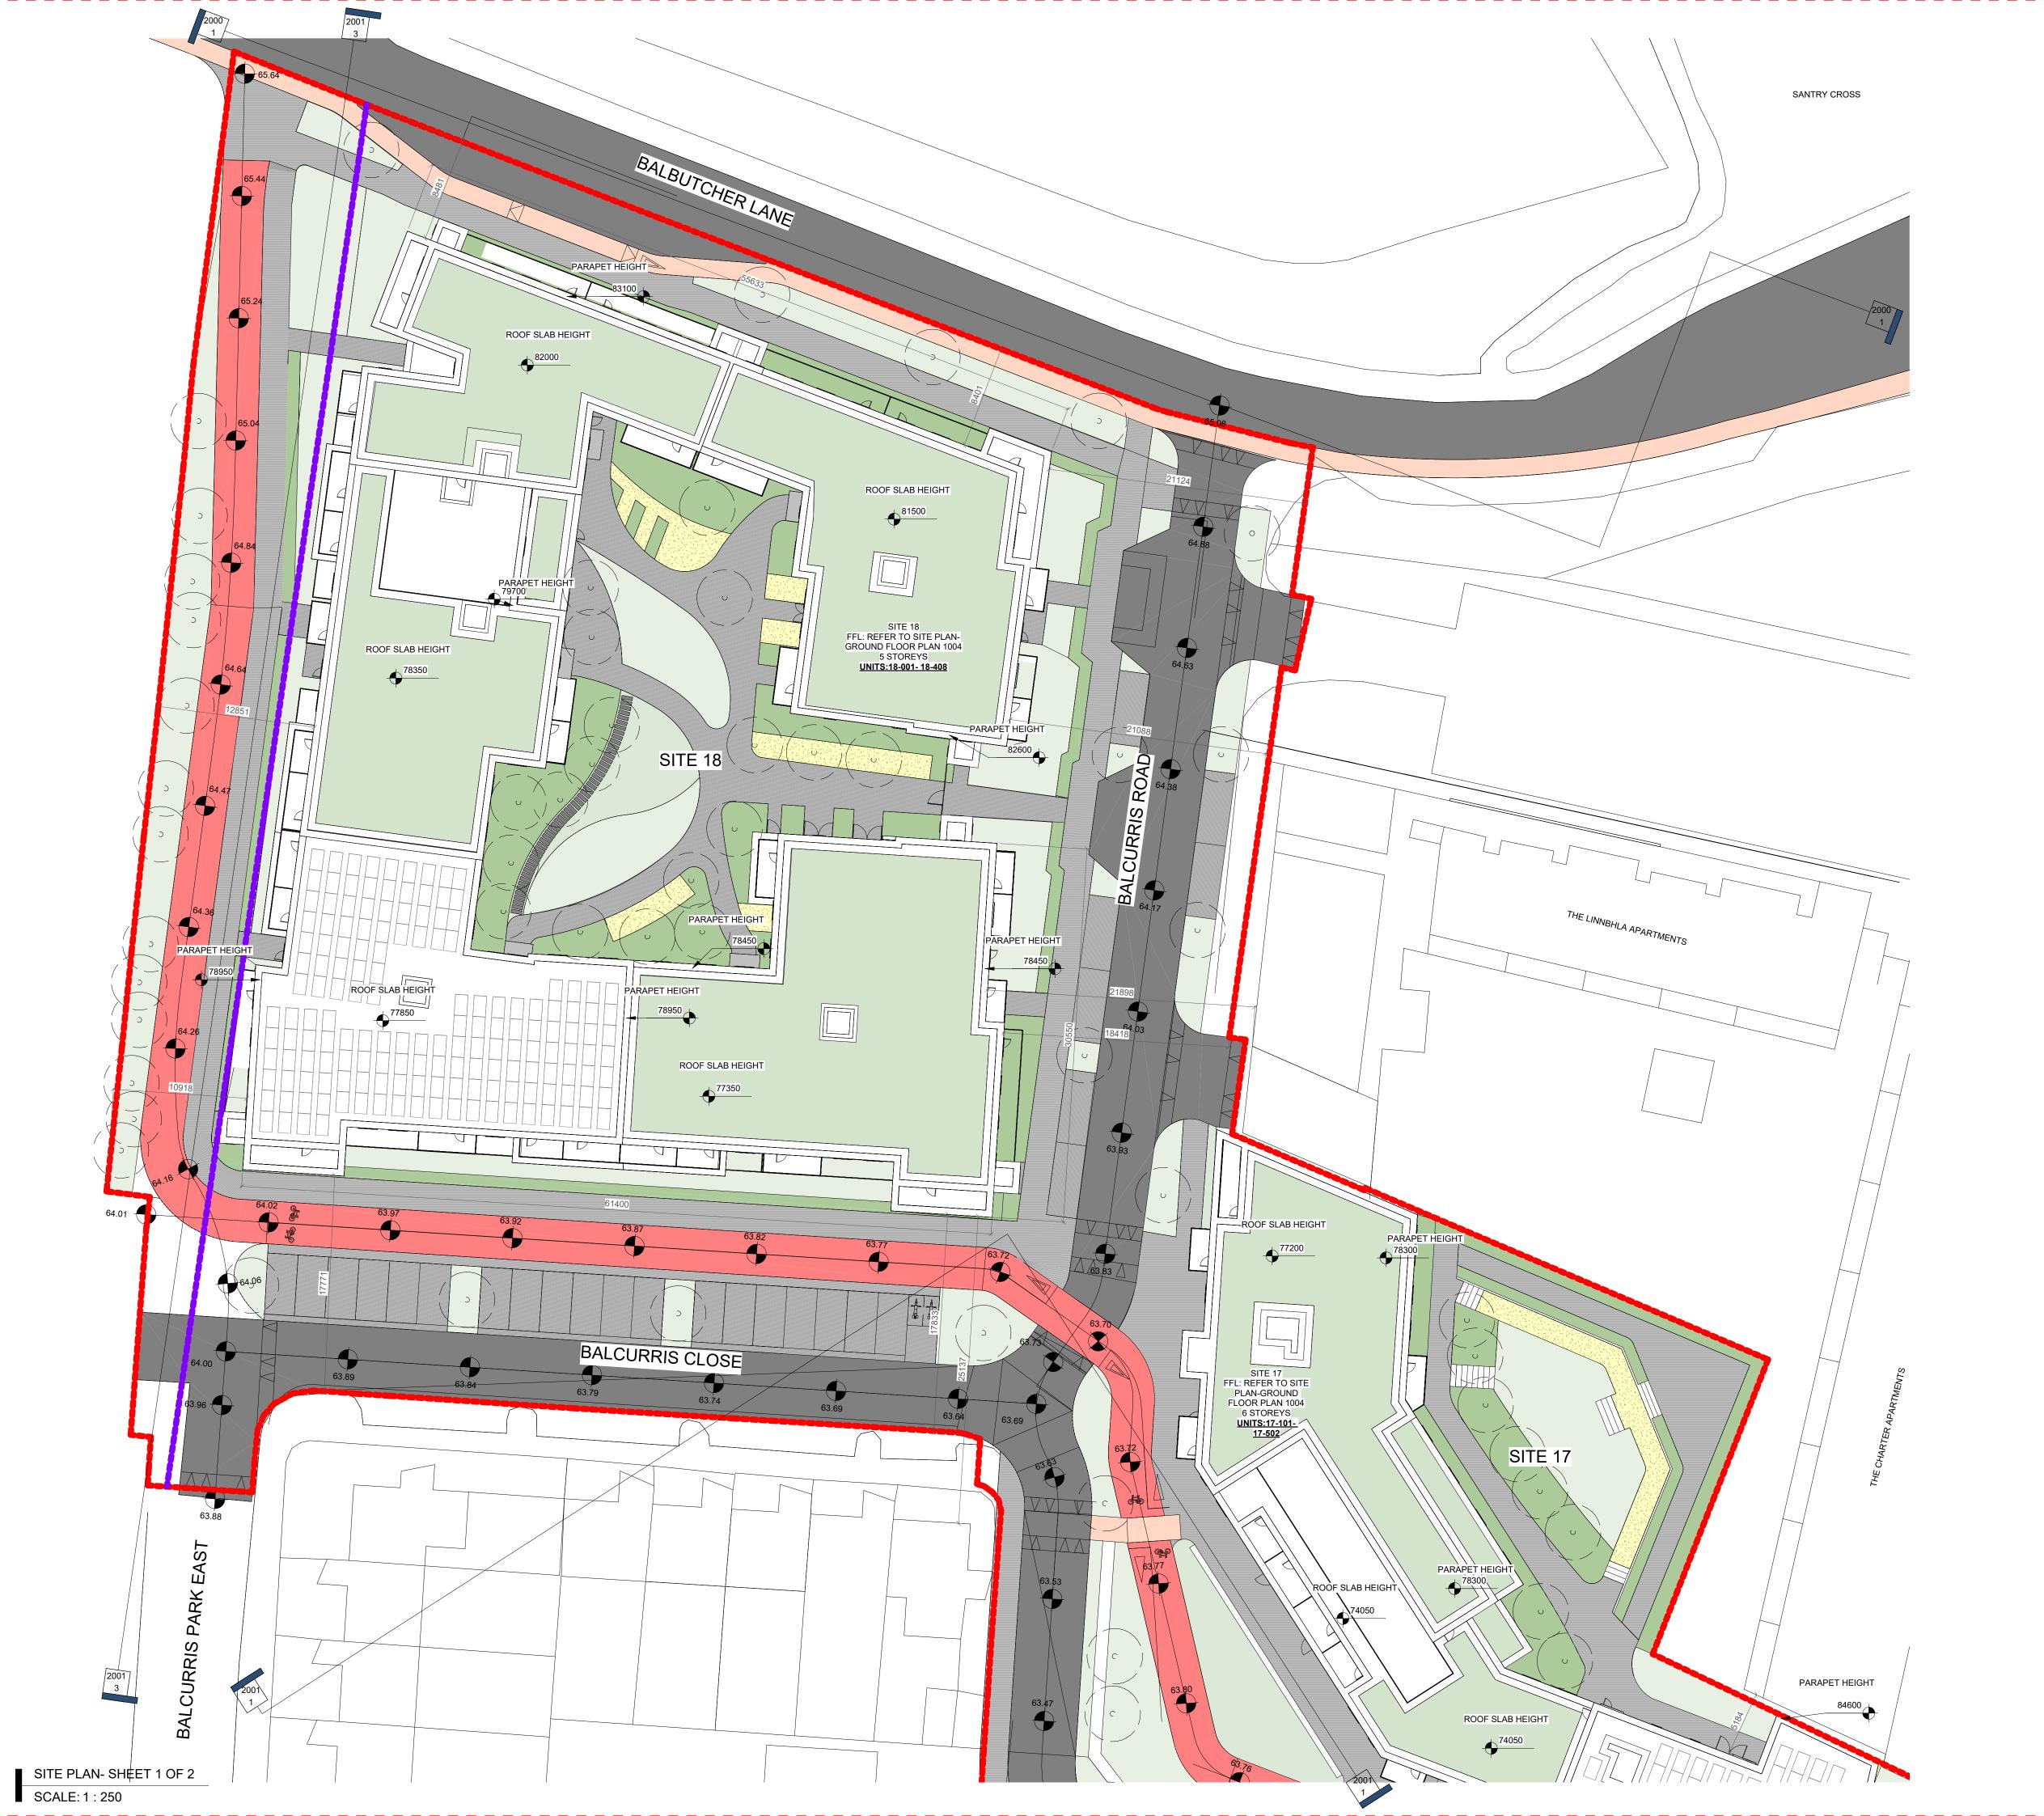

## LEGEND

SITE BOUNDARY OF PLANNING APPLICATION Z9 ZONING BOUNDARY

# FOR PLANNING

NDFA On behalf of Dublin City Council

PROJECT TITLE
SHB 5 BMD, Ballymun, Dublin 11

## PROPOSED SITE PLAN SHEET 1 OF 2

DRN BY: CHK BY: SCALE @ A1: JH PMcN 1:250 16/10/2024 23004 STATUS CODE: SHB5-BMD-DR-MCORM-AR-P3-1005 P3

No.1 Grantham Street, Dublin 8 D08 A49Y Tel: +353 (01) 478 8700 Block 6, Central Business Park Tullamore, County Offaly R35 F6F8 Tel: +353 (057) 932 3867 ARCHITECTURE website: www.mcorm.com AND URBAN DESIGN email: arch@mcorm.com Figured dimensions only to be used. This drawing is copyright of MCORM Ltd. All information is shared