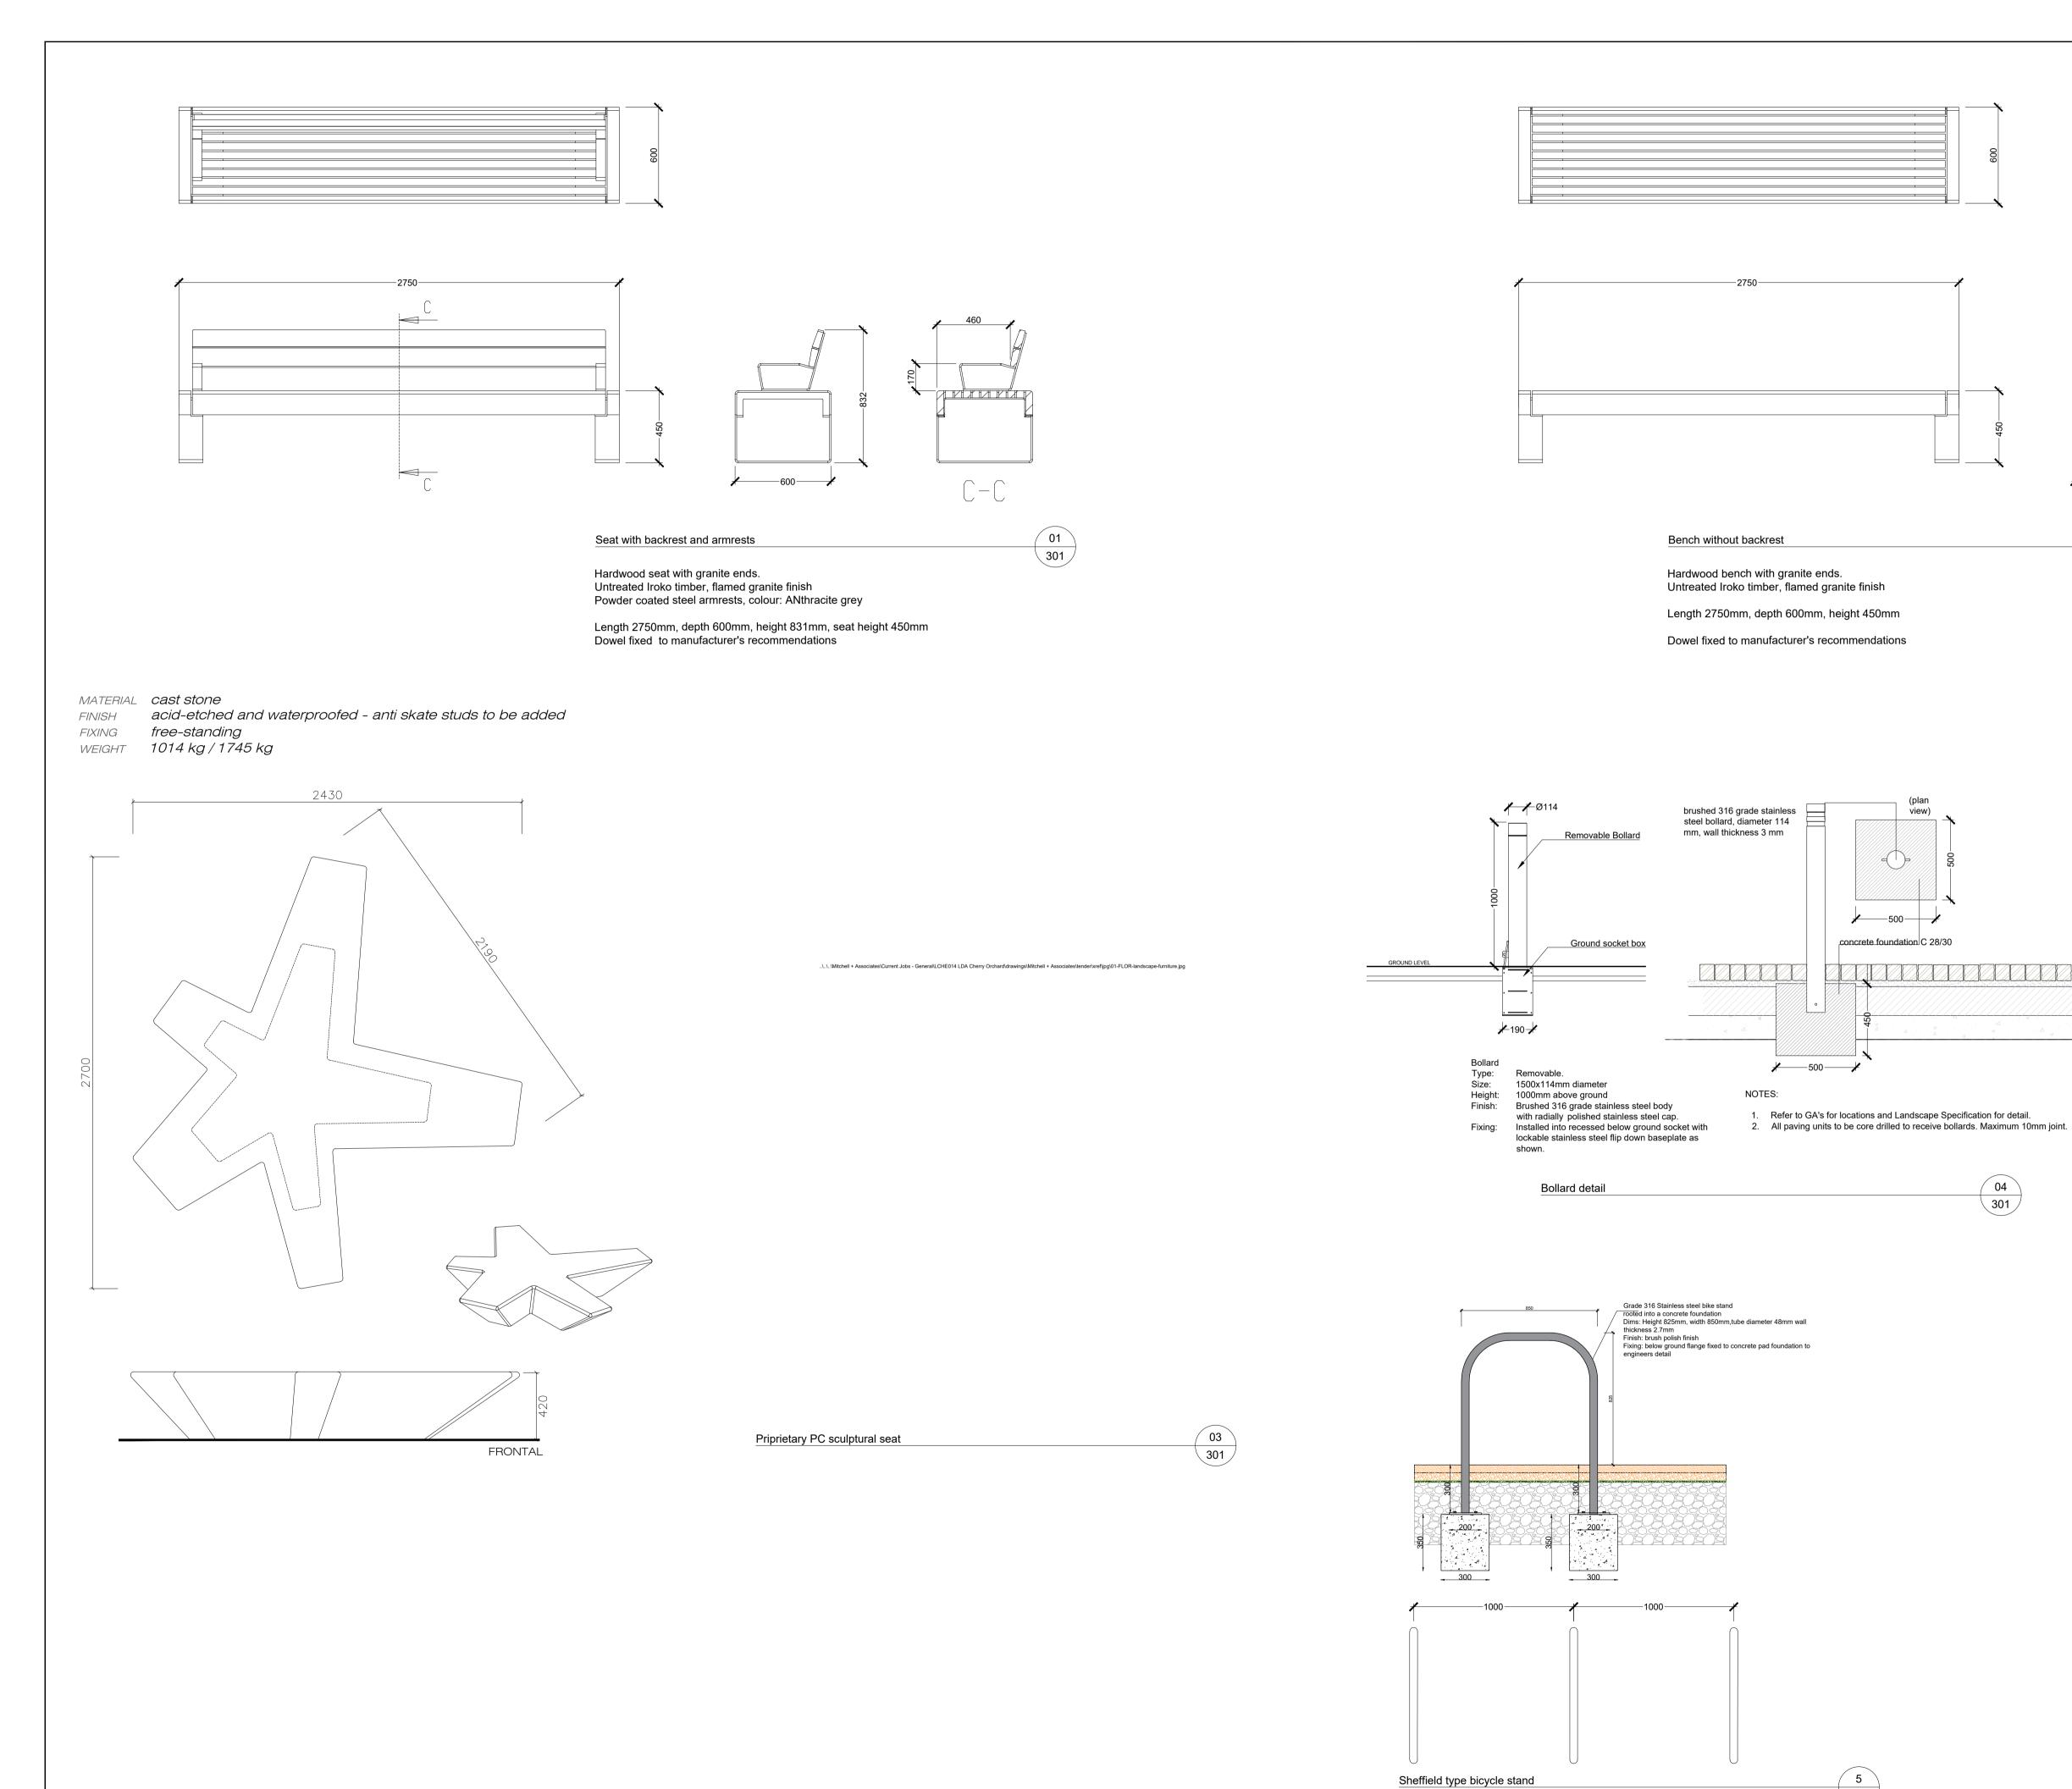

301

## Mitchell + Associates

PROJECT TITLE: Social Housing Bundle 4&5 CLIENT: NDFA DRAWING NAME: Site fittings DRAWING NUMBER: SHB5-BMD-DR-MAL-L-P1-0301 JOB NUMBER: LSOC003 STATUS: Planning DRAWN: CHECKED: SCALE: 1:20 @ A1

NOTES:
All dimensions are in millimeters unless otherwise stated and shall be checked and confirmed by the contractor on site. Any discrepancies shall be immediately reported to the landscape architects. Work to figured dimensions only - Do not scale from drawing. Do Not Scale. Use Figured Dimensions Only. Not for Construction Purposes unless Specifically Marked. © This Drawing is Copyright of Mitchell + Associates.

www.mitchell.ie