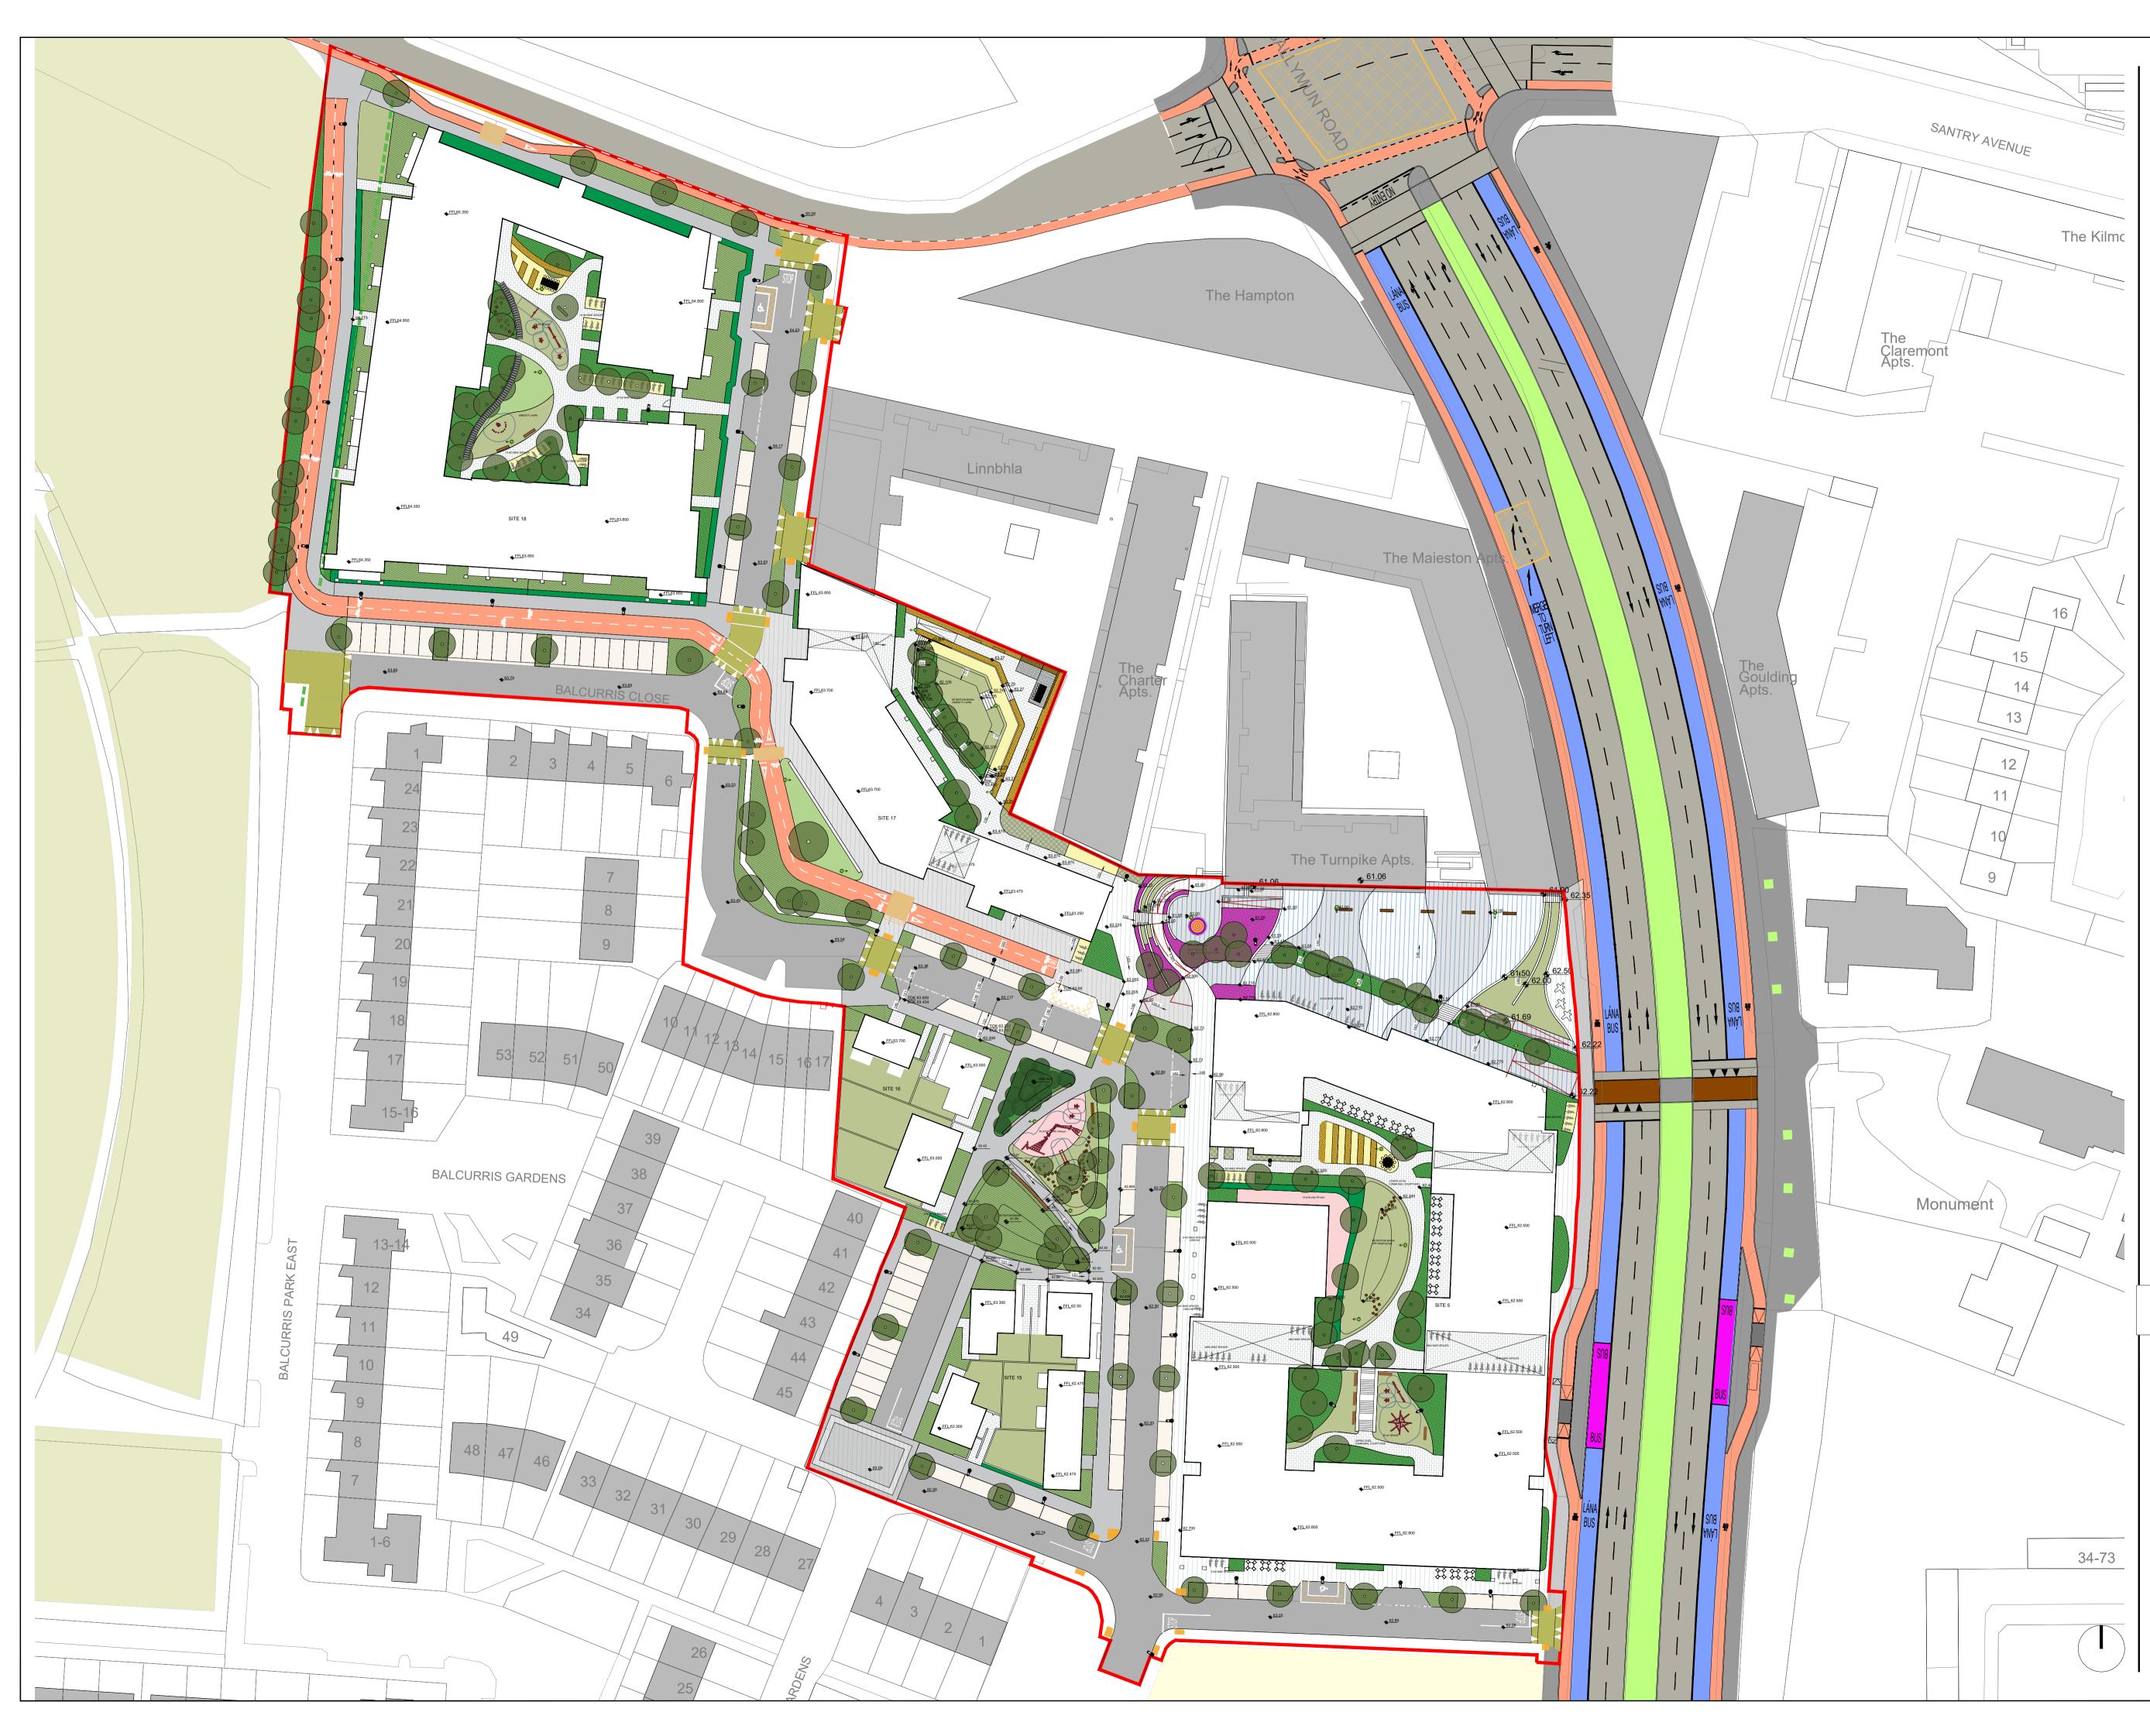

| EGENI            | D:                     |                                                                                                                                |                          |
|------------------|------------------------|--------------------------------------------------------------------------------------------------------------------------------|--------------------------|
| •                |                        | Proposed Tree Planting                                                                                                         |                          |
|                  |                        | <b>Grass</b><br>Amenity Grass seeding on<br>min. 150mm approved topsoil                                                        |                          |
|                  |                        | Wildflower Meadow Mix<br>Native species seed mix with gra<br>100 mm topsoil mixed into subsc                                   |                          |
|                  |                        | Swale / bioretention / raingard<br>Native species planting. All plant<br>planted into 450mm approved to                        | ing to be                |
|                  |                        | Perennial / Groundcover plant<br>All planting to be planted into 45<br>approved topsoil                                        |                          |
|                  |                        | <b>Sensory planting</b><br>All planting to be planted into 450<br>approved topsoil                                             | 0mm                      |
|                  |                        | <b>Community planting / herb gar</b><br>All planting to be planted into 450<br>approved topsoil                                |                          |
|                  |                        | Hedge Planting<br>Min. 1.2m high structured hedge<br>planted into a min. 500mm topso                                           |                          |
|                  |                        | Woodland Edge Mix<br>Refer to planting schedule for de                                                                         | tails                    |
|                  |                        | Feature paving permeable - plaza<br>PC concrete paving with granite<br>finish, colours silver and midgrey                      |                          |
|                  |                        | Feature paving - impermeable -<br>pedestrian footpath<br>PC concrete paving with granite<br>finish, colours silver and midgrey |                          |
|                  |                        | Concrete footpath<br>Brushed finish                                                                                            |                          |
|                  |                        | Permeable PC concrete paving<br>car parking, with granite surfac<br>finish, colour mid grey                                    |                          |
| co               |                        | Permeable PC concrete paving to<br>courtyards with granite surface finish,<br>colour silver                                    |                          |
|                  |                        | Compacted gravel<br>Buff coloured                                                                                              |                          |
|                  |                        | Wetpour safety<br>surfacing                                                                                                    |                          |
| U                | m                      | Stepping stones<br>footpath                                                                                                    |                          |
| Ľ                | Ş                      | Feature seat                                                                                                                   |                          |
| -                | -                      | Bench with armrests<br>and backrests                                                                                           |                          |
| 000              | 2020                   | Large table for<br>community garden                                                                                            |                          |
| \$               | ¢                      | Potential locations<br>for tables and chairs                                                                                   |                          |
| * * *            |                        | Bike parking<br>Sheffield type bikes<br>stands, stainless steel                                                                |                          |
|                  |                        | Play equipment and<br>stepping and<br>balancing logs                                                                           |                          |
| 1                | +0<br>●                | Lighting<br>Refer to lighting<br>layout                                                                                        |                          |
|                  |                        |                                                                                                                                |                          |
|                  |                        |                                                                                                                                |                          |
|                  |                        |                                                                                                                                |                          |
| 06               | Plannin                |                                                                                                                                | 22 10 2024               |
| 06<br>05         | Planning<br>Draft Plan | ning                                                                                                                           | 22.10.2024<br>17.07.2024 |
| 04               | Draft Plan             | 5                                                                                                                              | 21.06.2024               |
| 03               |                        | ning for information                                                                                                           | 24.05.2024               |
| 02               |                        | ning for technical review                                                                                                      | 30.01.2024               |
| 01<br><b>REV</b> | Draft plan             | ning for technical review                                                                                                      | 12.12.2023<br>DATE       |
| · • • •          |                        |                                                                                                                                |                          |

**DRAWN**: VK

SCALE: 1:500 @ A1

NOTES: All dimensions are in millimeters unless otherwise stated and shall be checked and confirmed by the contractor on site. Any discrepancies shall be immediately reported to the landscape architects. Work to figured dimensions only - Do not scale from drawing. Do Not Scale. Use Figured Dimensions Only. Not for Construction Purposes unless Specifically Marked. © This Drawing is Copyright of Mitchell + Associates. www.mitchell.ie info@mitchell.ie +353 1 454 5066