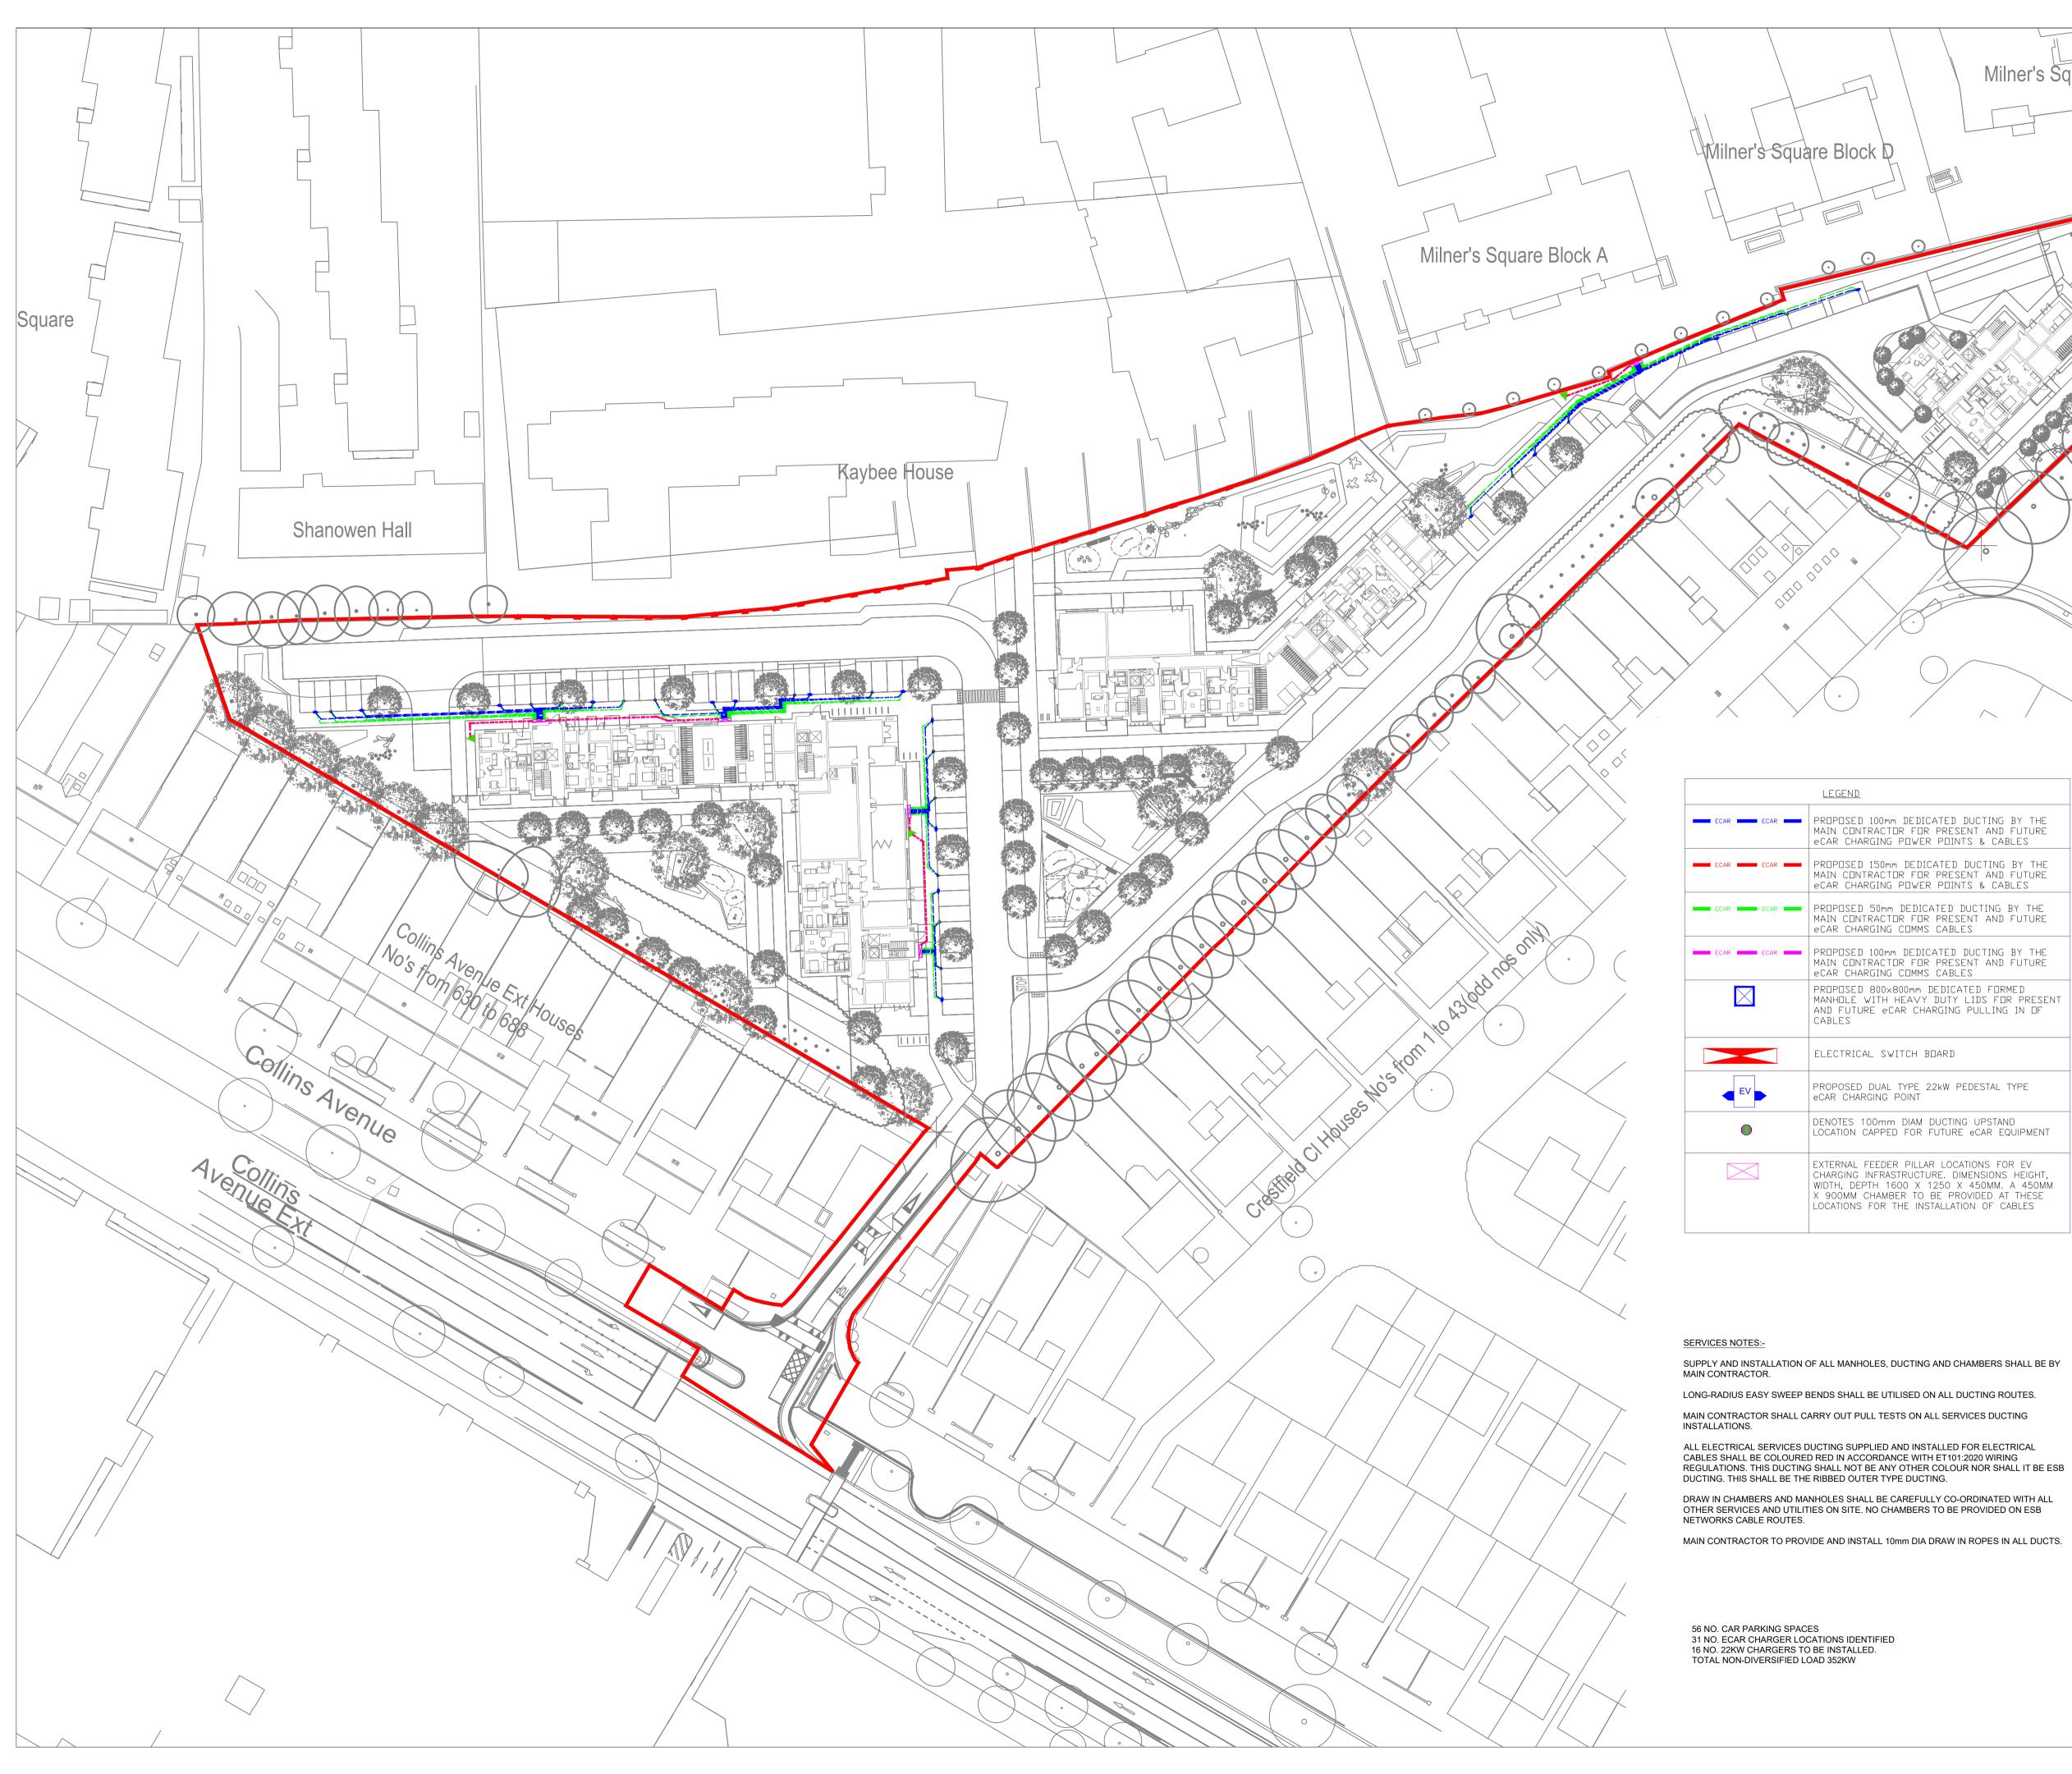

THIS DRAWING IS FOR INFORMATION PURPOSES ONLY. THE CONTRACTOR SHALL BE RESPONSIBLE FOR PRODUCING WORKING DRAWINGS Milner's Square Block E Square **Crestfield Green** Open Space Crestri-PROPOSED 150mm DEDICATED DUCTING BY THE MAIN CONTRACTOR FOR PRESENT AND FUTURE ¢CAR CHARGING POWER POINTS & CABLES PROPOSED 50mm DEDICATED DUCTING BY THE MAIN CONTRACTOR FOR PRESENT AND FUTURE eCAR CHARGING COMMS CABLES MAIN CONTRACTOR FOR PRESENT AND FUTURE eCAR CHARGING COMMS CABLES PROPOSED 800×800mm DEDICATED FORMED Manhole with heavy duty lids for present AND FUTURE eCAR CHARGING PULLING IN DF PROPOSED DUAL TYPE 22kW PEDESTAL TYPE eCAR CHARGING POINT DENOTES 100mm DIAM DUCTING UPSTAND LOCATION CAPPED FOR FUTURE eCAR EQUIPMENT

WIDTH, DEPTH 1600 X 1250 X 450MM. A 450MM X 900MM CHAMBER TO BE PROVIDED AT THESE LOCATIONS FOR THE INSTALLATION OF CABLES