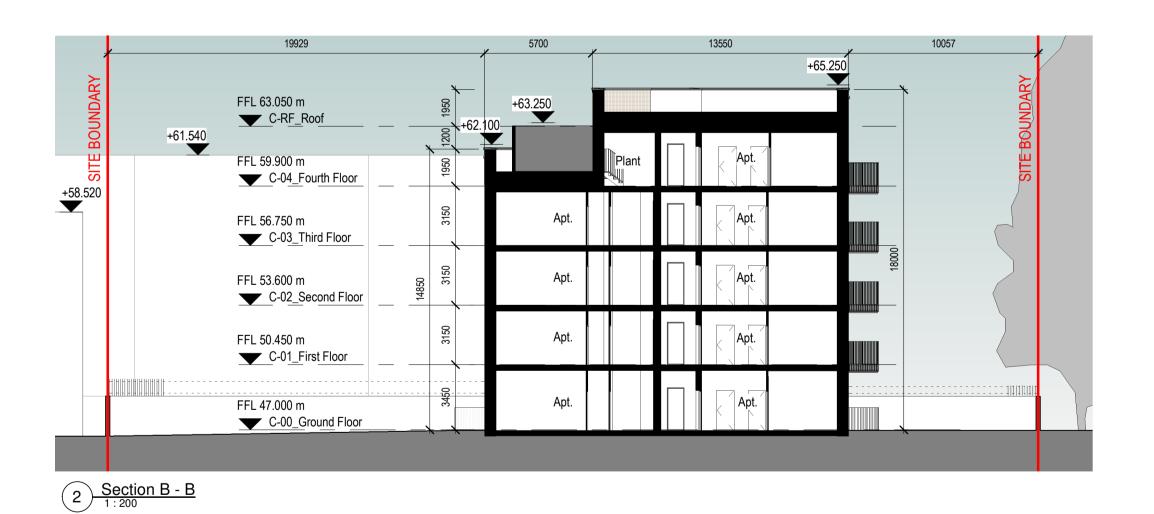

Block C - Section A-A & B-B

Drawing / Document Name:
Project Number Project Site Type Originator Role Satus Sheet Number **2771** SHB4-CAD-DR-COA-AR-P3- **5542** 

Suitability Status : Purpose Code - Definition P3 - For Planning