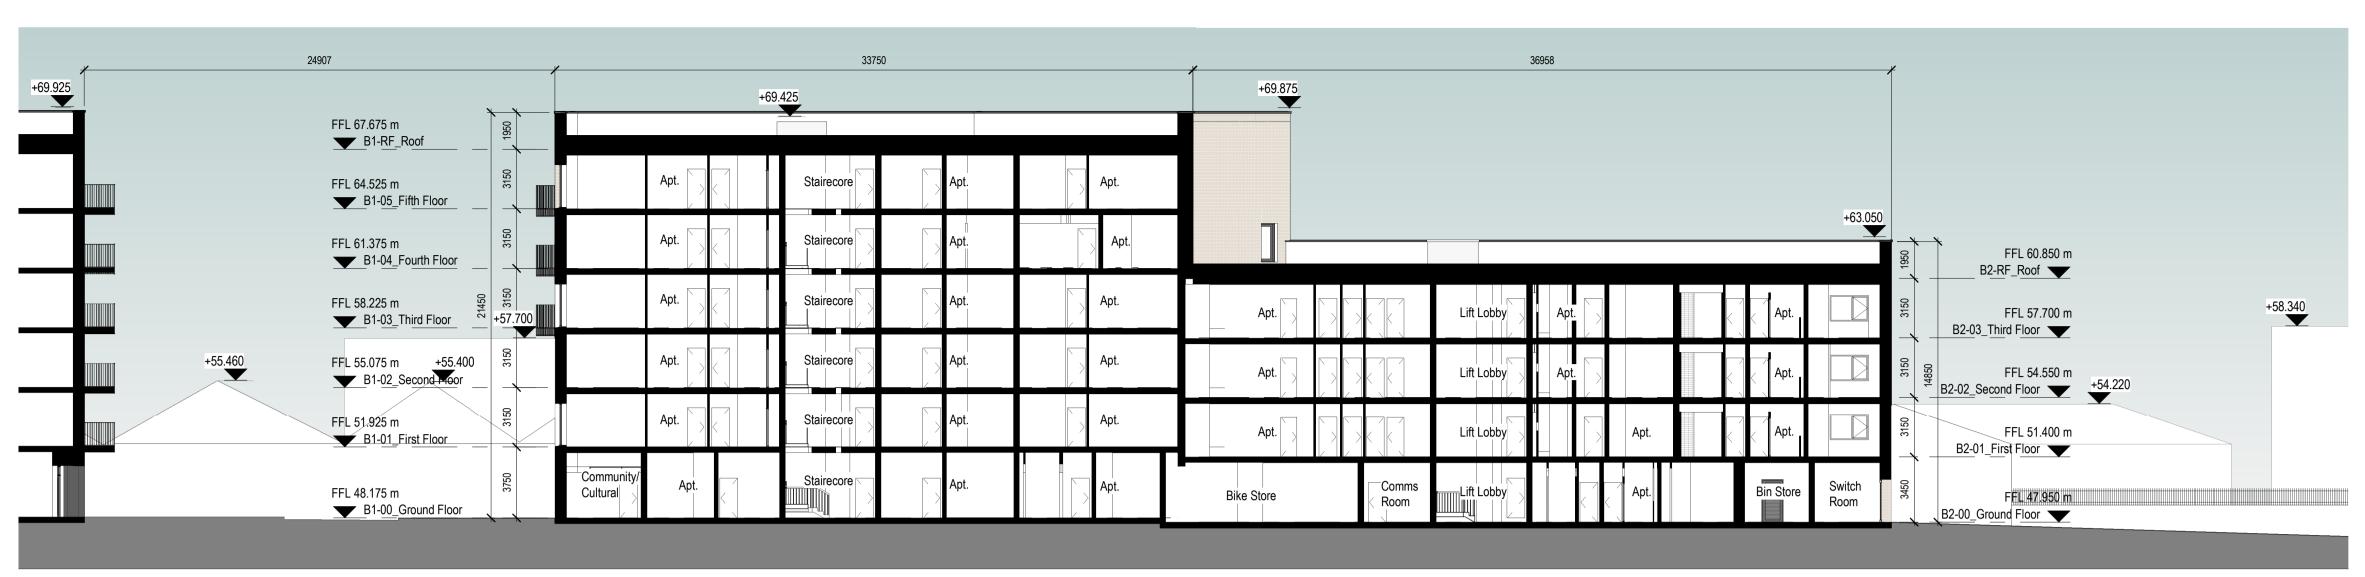

1 Block B - Section A - A

2 Block B - Section B - B

3 <u>Section C - C</u>

Notes:

**KEY PLAN (NTS)** 

Do not scale from this drawing. Use figured dimensions only.

unless otherwise noted.

All errors and omissions to be reported to the Architect.