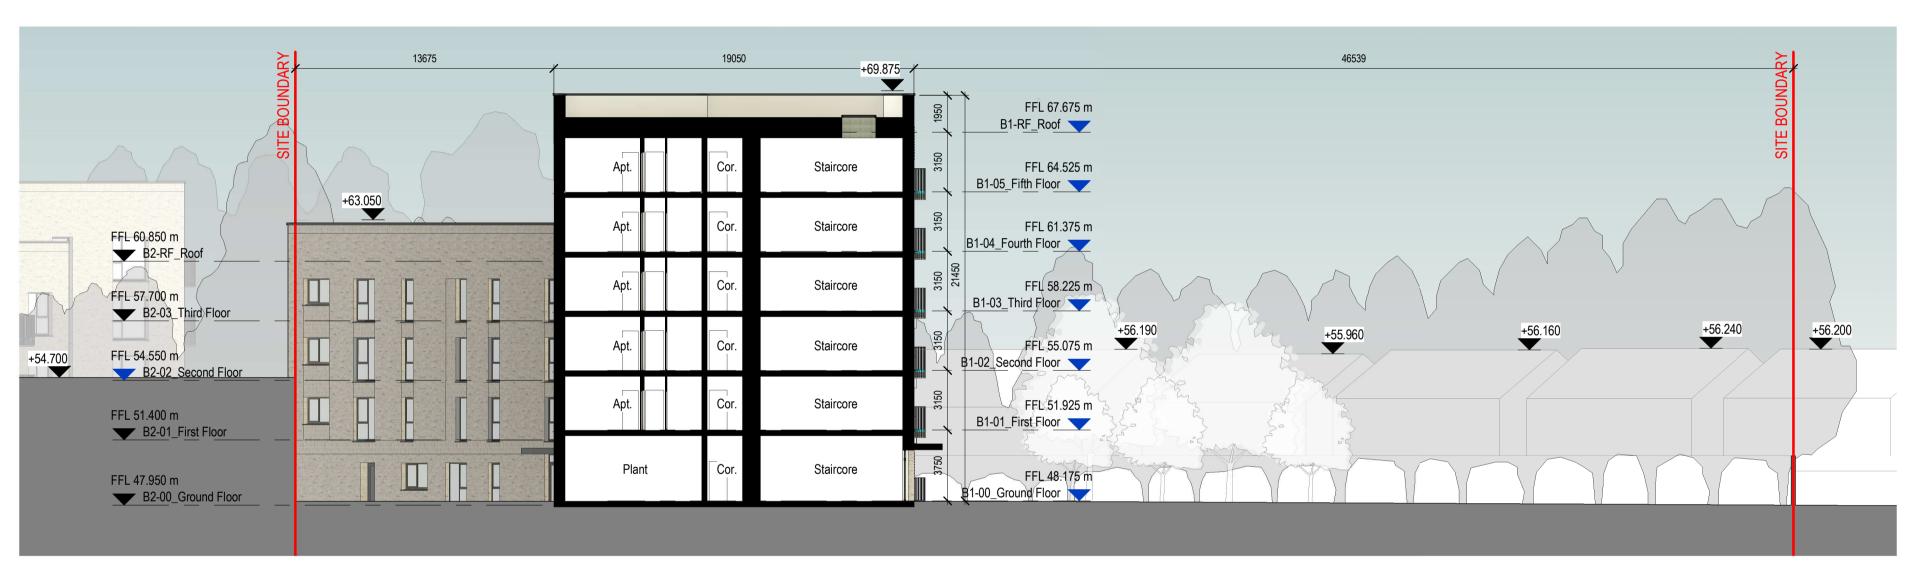

1 Block B - Section A - A

2 Block B - Section B - B

3 <u>Section C - C</u>

Notes:

**KEY PLAN (NTS)** 

Do not scale from this drawing. Use figured dimensions only.

unless otherwise noted.

All errors and omissions to be reported to the Architect.