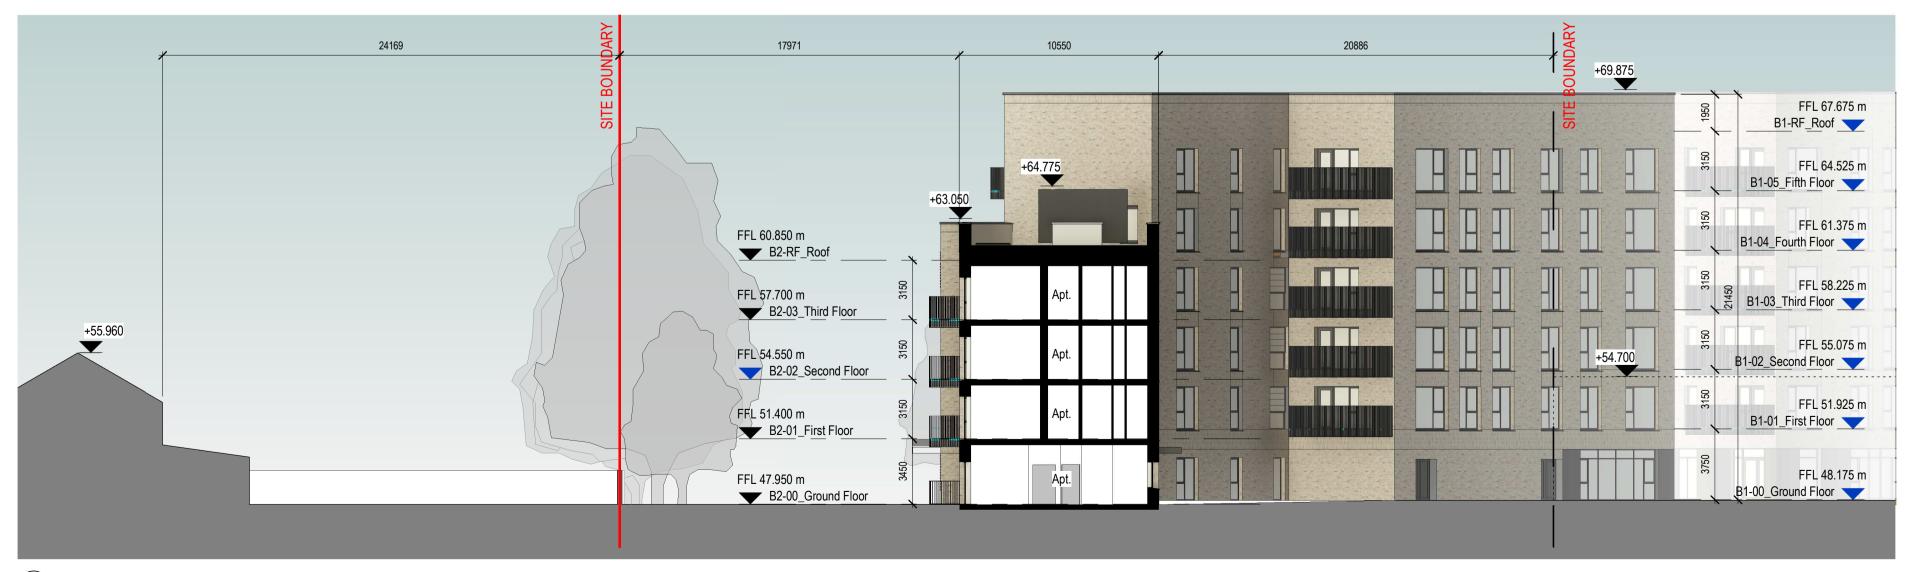

1 Block B - Section A - A

2 Block B - Section B - B

3 <u>Section C - C</u>

Notes:

**KEY PLAN (NTS)** 

Do not scale from this drawing. Use figured dimensions only.

unless otherwise noted.

All errors and omissions to be reported to the Architect.