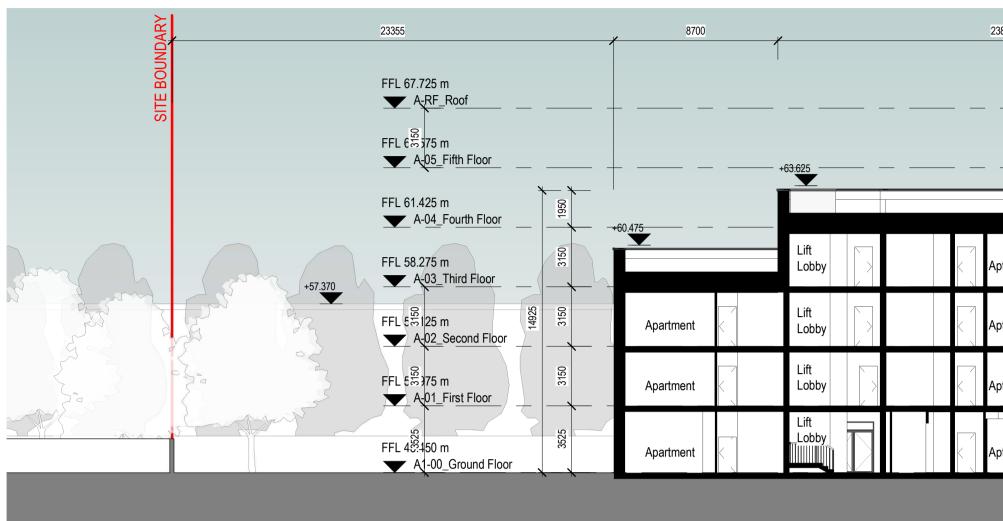

1 Block A - Section A-A

2 Block A - Section B-B

| 23800 | 10950      | +69.925        | 24700                 |            | 24907                      |
|-------|------------|----------------|-----------------------|------------|----------------------------|
|       | +66.775    |                |                       |            |                            |
|       |            | Apt.           |                       | Apt.       |                            |
|       | Apt.       | Apt.           |                       | Apt.       |                            |
| Apt.  | Apt.       | Apt.           |                       | Apt. 51420 | +57.700                    |
| Apt.  | Apt.       | Apt.           |                       | Apt.       | 5.460                      |
| Apt.  | Apt.       | Apt.           |                       | Apt.       |                            |
| Apt.  | Bike Store | Bin Store Room | Staircore Community/C | ultural    | FFL 48.225 m<br>ound Floor |

| 19700      | 19950              | 19915 | IĎARY         |
|------------|--------------------|-------|---------------|
|            | +69.925            |       | SITE BOUNĎARY |
|            |                    |       | SIE           |
| +64.775    | Apt.               | 3150  |               |
|            | Apt.               | 3150  |               |
| Lift Lobby | Apt.               | 3150  | +57 320       |
| Lift Lobby | Apt.               | 3150  | +57.320       |
| Lift Lobby | Apt.               | 3120  | +52.180       |
|            | Community Cultural | 3750  |               |