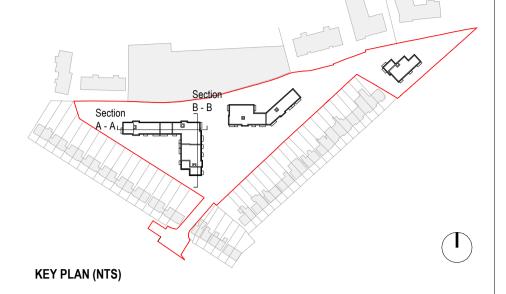

1 Block A - Section A-A

2 Block A - Section B-B

| 23800 | 10950      | +69.925        | 24700                 |            | 24907                      |
|-------|------------|----------------|-----------------------|------------|----------------------------|
|       | +66.775    |                |                       |            |                            |
|       |            | Apt.           |                       | Apt.       |                            |
|       | Apt.       | Apt.           |                       | Apt.       |                            |
| Apt.  | Apt.       | Apt.           |                       | Apt. 51420 | +57.700                    |
| Apt.  | Apt.       | Apt.           |                       | Apt.       | 5.460                      |
| Apt.  | Apt.       | Apt.           |                       | Apt.       |                            |
| Apt.  | Bike Store | Bin Store Room | Staircore Community/C | ultural    | FFL 48.225 m<br>ound Floor |