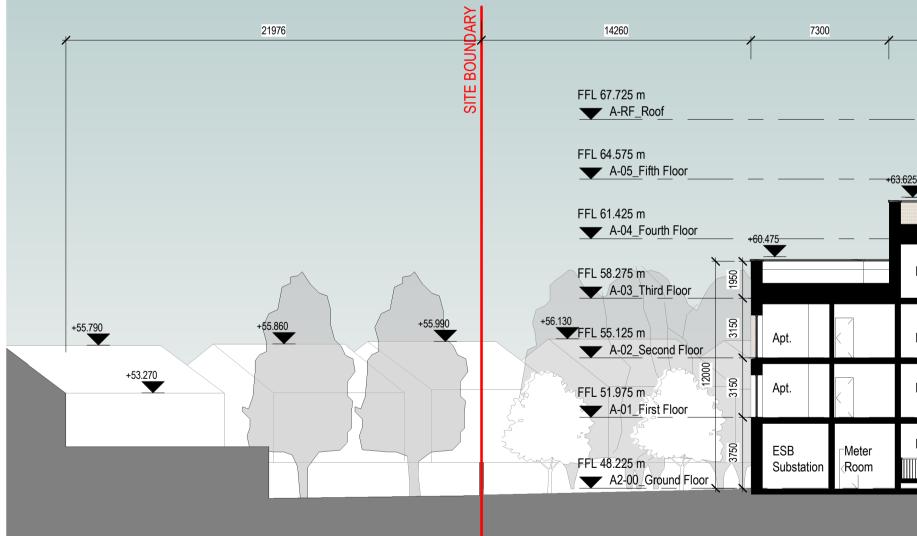

1 Block A - Section A-A

2 Block A - Section B-B

| 23800 | 10950      | +69.925        | 24700                 |            | 24907                      |
|-------|------------|----------------|-----------------------|------------|----------------------------|
|       | +66.775    |                |                       |            |                            |
|       |            | Apt.           |                       | Apt.       |                            |
|       | Apt.       | Apt.           |                       | Apt.       |                            |
| Apt.  | Apt.       | Apt.           |                       | Apt. 51420 | +57.700                    |
| Apt.  | Apt.       | Apt.           |                       | Apt.       | 5.460                      |
| Apt.  | Apt.       | Apt.           |                       | Apt.       |                            |
| Apt.  | Bike Store | Bin Store Room | Staircore Community/C | ultural    | FFL 48.225 m<br>ound Floor |

| 19700      | 19950              | 19915 | IĎARY         |
|------------|--------------------|-------|---------------|
|            | +69.925            |       | SITE BOUNĎARY |
|            |                    |       | SIE           |
| +64.775    | Apt.               | 3150  |               |
|            | Apt.               | 3150  |               |
| Lift Lobby | Apt.               | 3150  | +57 320       |
| Lift Lobby | Apt.               | 3150  | +57.320       |
| Lift Lobby | Apt.               | 3120  | +52.180       |
|            | Community Cultural | 3750  |               |