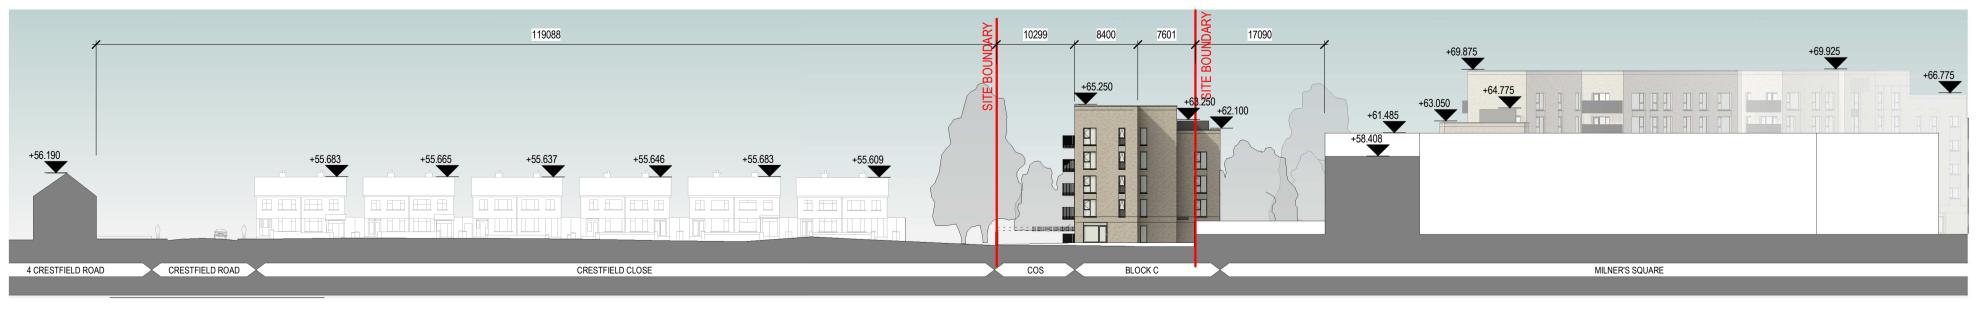

## 4 Site Elevation 8



3 Site Elevation 6



## BLOCK A SHANOWEN SQUARE AMENIETY SPACE AMENIETY SPACE 1 CRESTFIELD CLOSE 2 Site Elevation 7



## Site Elevation 5

|              | AR₹         | 22479       | 10550   | 18000          | 24130                   | — <b>/</b>        |                       |
|--------------|-------------|-------------|---------|----------------|-------------------------|-------------------|-----------------------|
|              | SITE BOUNDA | +60.799     | +63.050 |                | +62.100 +63.243 +58.408 | +65.250           |                       |
| +54          | 4.700       |             |         |                | 730.400                 | +56,190 +55.960   | +55.960               |
| KAYBEE HOUSE |             | BLOCK B COS | BLOCK B | AMENITY & ROAD | 25 CRESTFIELD CL