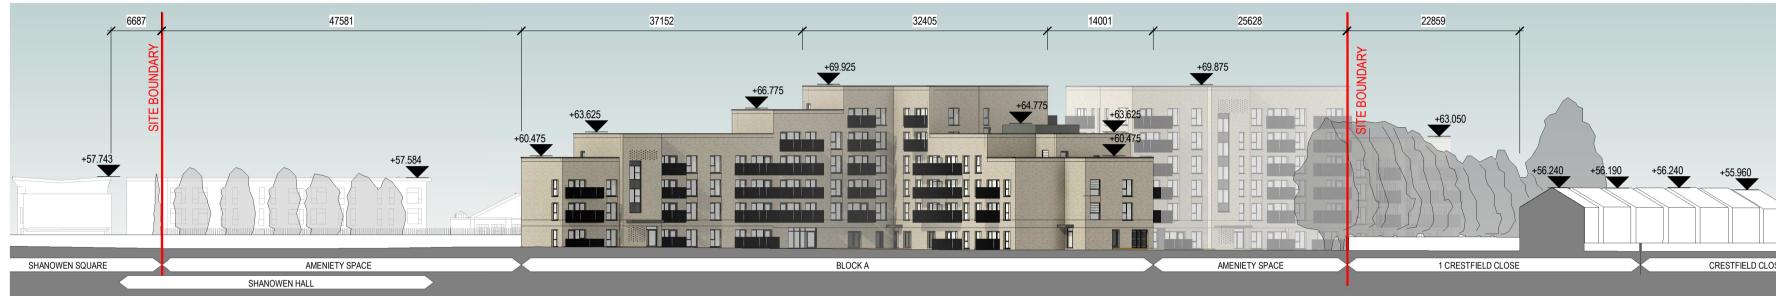

## Site Elevation 5

|              | AR₹         | 22479       | 10550   | 18000          | 24130                   | — <b>/</b>        |                       |
|--------------|-------------|-------------|---------|----------------|-------------------------|-------------------|-----------------------|
|              | SITE BOUNDA | +60.799     | +63.050 |                | +62.100 +63.243 +58.408 | +65.250           |                       |
| +54          | 4.700       |             |         |                | 730.400                 | +56,190 +55.960   | +55.960               |
| KAYBEE HOUSE |             | BLOCK B COS | BLOCK B | AMENITY & ROAD | 25 CRESTFIELD CL        | LOSE CRESTFIELD C | LOSE CRESTFIELD DRIVE |