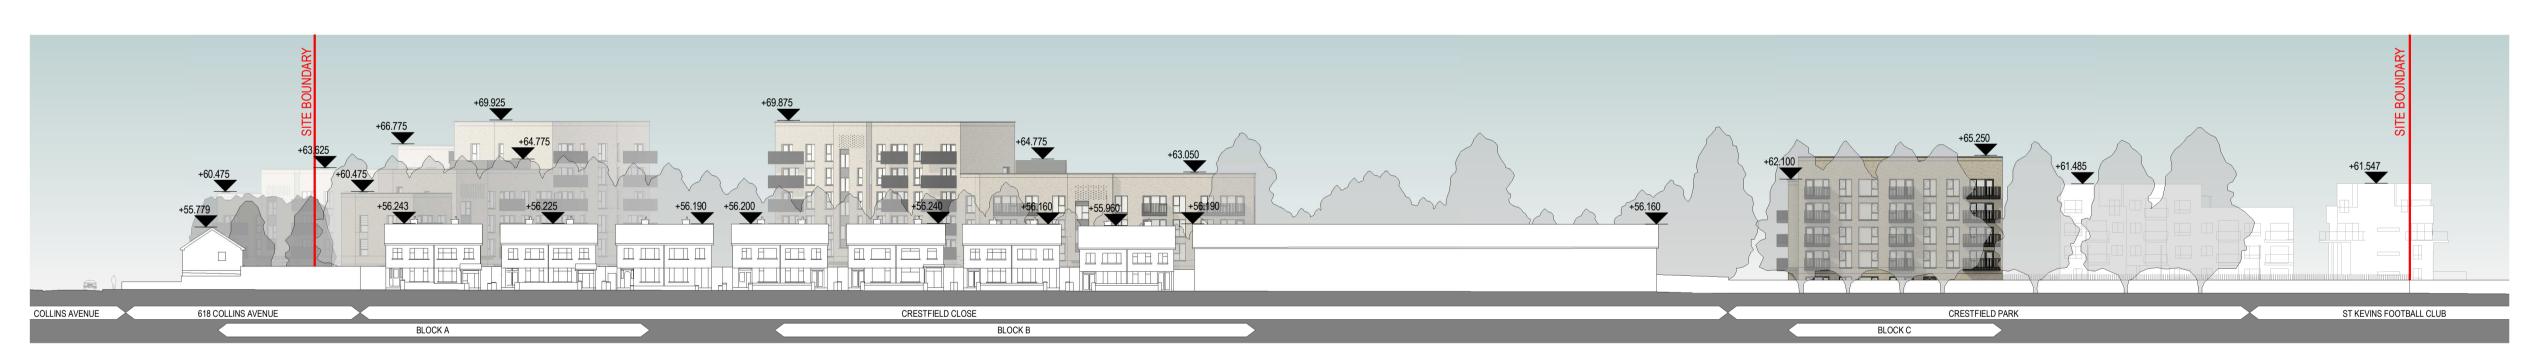

## BLOCK A SHANOWEN SQUARE AMENIETY SPACE AMENIETY SPACE 1 CRESTFIELD CLOSE 2 Site Elevation 7