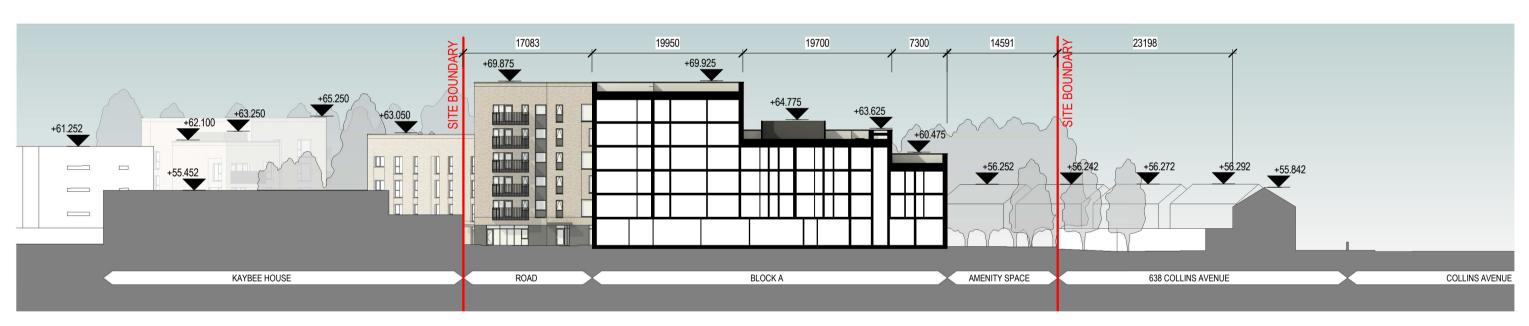

## Site Elevation 1



## 2 Site Elevation 2



## 3 Site Elevation 3



## 4 Site Elevation 4

Do not scale from this drawing.
Use figured dimensions only.
All errors and omissions to be reported to the Architect.
This drawing to be read in conjunction with relevant consultant's drawings.
All dimensions are in millimetres and all levels are in meters to match Datums unless otherwise noted. Contractor Design Responsibility
It is noted that there are many elements within the works that require contractor design, and will be subject to certification as part of BCAR – see Preliminary Inspection Plan for clarity on certification required.

© This drawing or design may not be reproduced without permission.



Notes:

Revisions: 1 Pre-Part 8 Submission
2 | Part 8 Planning Submission 19-04-2024 MM 19-07-2024 MM Date By PPP SHB 4 - Collins Av