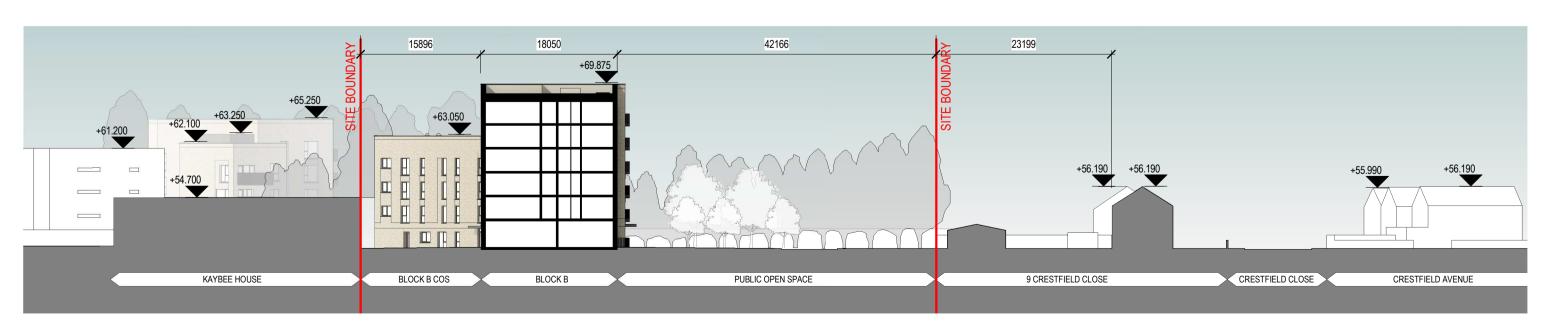

## 4 Site Elevation 4

Do not scale from this drawing.
Use figured dimensions only.
All errors and omissions to be reported to the Architect.
This drawing to be read in conjunction with relevant consultant's drawings.
All dimensions are in millimetres and all levels are in meters to match Datums unless otherwise noted. Contractor Design Responsibility
It is noted that there are many elements within the works that require contractor design, and will be subject to certification as part of BCAR – see Preliminary Inspection Plan for clarity on certification required.