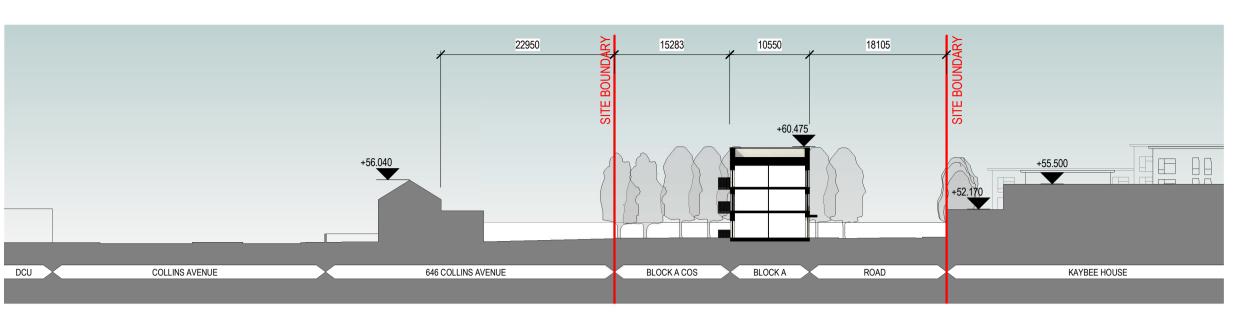

## Site Elevation 1



## 2 Site Elevation 2



## 3 Site Elevation 3



## 4 Site Elevation 4

Do not scale from this drawing.
Use figured dimensions only.
All errors and omissions to be reported to the Architect.
This drawing to be read in conjunction with relevant consultant's drawings.
All dimensions are in millimetres and all levels are in meters to match Datums unless otherwise noted. Contractor Design Responsibility
It is noted that there are many elements within the works that require contractor design, and will be subject to certification as part of BCAR – see Preliminary Inspection Plan for clarity on certification required.

© This drawing or design may not be reproduced without permission.



Notes:

Revisions: 1 Pre-Part 8 Submission
2 | Part 8 Planning Submission 19-04-2024