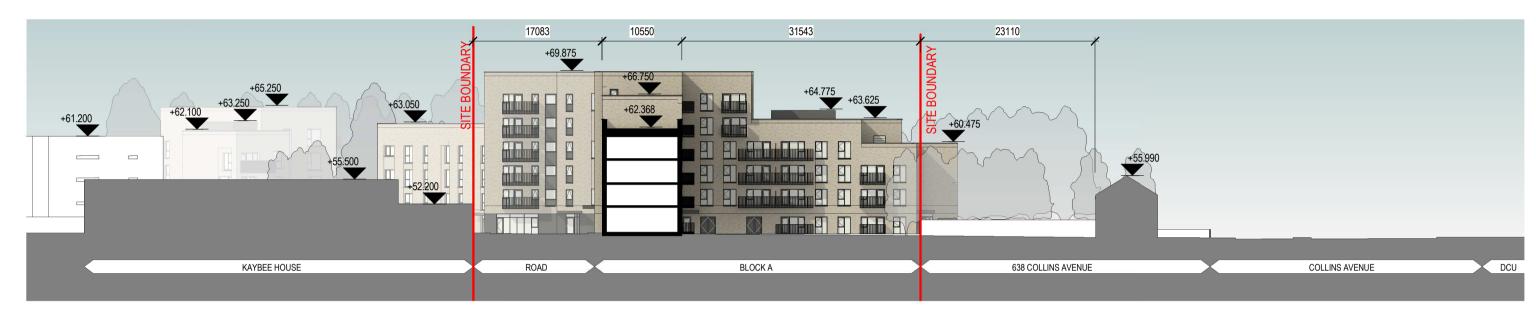

## Site Elevation 1



## 2 Site Elevation 2



## 3 Site Elevation 3



## 4 Site Elevation 4

Do not scale from this drawing.
Use figured dimensions only.
All errors and omissions to be reported to the Architect.
This drawing to be read in conjunction with relevant consultant's drawings.
All dimensions are in millimetres and all levels are in meters to match Datums unless otherwise noted. Contractor Design Responsibility
It is noted that there are many elements within the works that require contractor design, and will be subject to certification as part of BCAR – see Preliminary Inspection Plan for clarity on certification required.

© This drawing or design may not be reproduced without permission.



Notes:

Revisions: 1 Pre-Part 8 Submission
2 | Part 8 Planning Submission 19-04-2024 MM 19-07-2024 MM Date