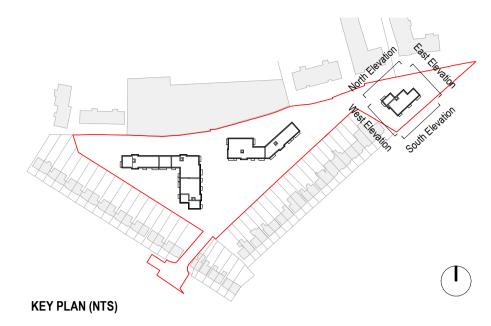

3 Block C - East Elevation with Context

Block C - South Elevation with Context

1:200

4 Block C - West Elevation with Context

Notes: Do not scale from this drawing. Use figured dimensions only.

All errors and omissions to be reported to the Architect. This drawing to be read in conjunction with relevant consultant's drawings.
All dimensions are in millimetres and all levels are in meters to match Datums unless otherwise noted.