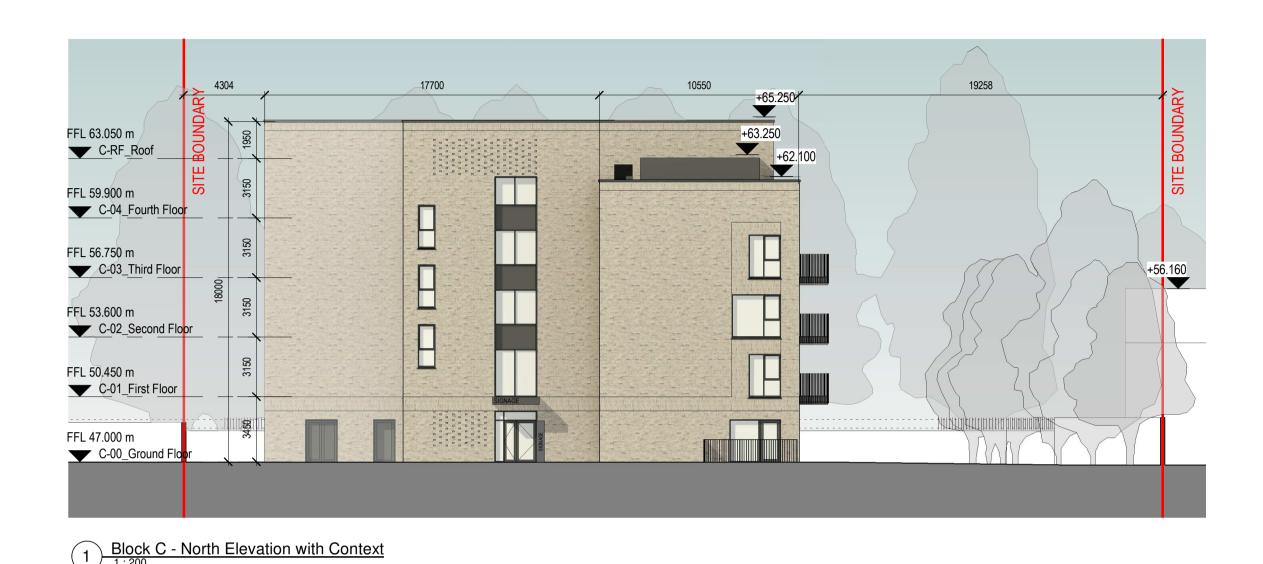

3 Block C - East Elevation with Context

Block C - South Elevation with Context

1:200

4 Block C - West Elevation with Context

Notes: Do not scale from this drawing. Use figured dimensions only.

All errors and omissions to be reported to the Architect. This drawing to be read in conjunction with relevant consultant's drawings.
All dimensions are in millimetres and all levels are in meters to match Datums unless otherwise noted.

## Materials Legend

Selected Clay Brick 01

- 2. Selected Clay Brick 01 Soldier Coursing
- Selected Clay Brick 01 Flemish Bond Relief Detail
- Aluminium Rainscreen Cladding to Selected Colour Aluminum Curtain Walling to Selected Colour
- Aluminium Framed Windows to Selected Colour
- 7. Painted Steel Balustrade to Selected Colour
- 8. Aluminium Canopy to Seleted Colour
- 9. Plant Screening to Selected RAL
- 10. Privacy Screen
- 11. Signage

Revisions:

1 Pre-Part 8 Submission 2 | Part 8 Planning Submission

19-07-2024 MM Date By

19-04-2024 MM

Revision:

PPP SHB 4 - Collins Avenue

National Development Finance Agency and Dublin City Council

Block C - North, South, East & West Elevations with Context