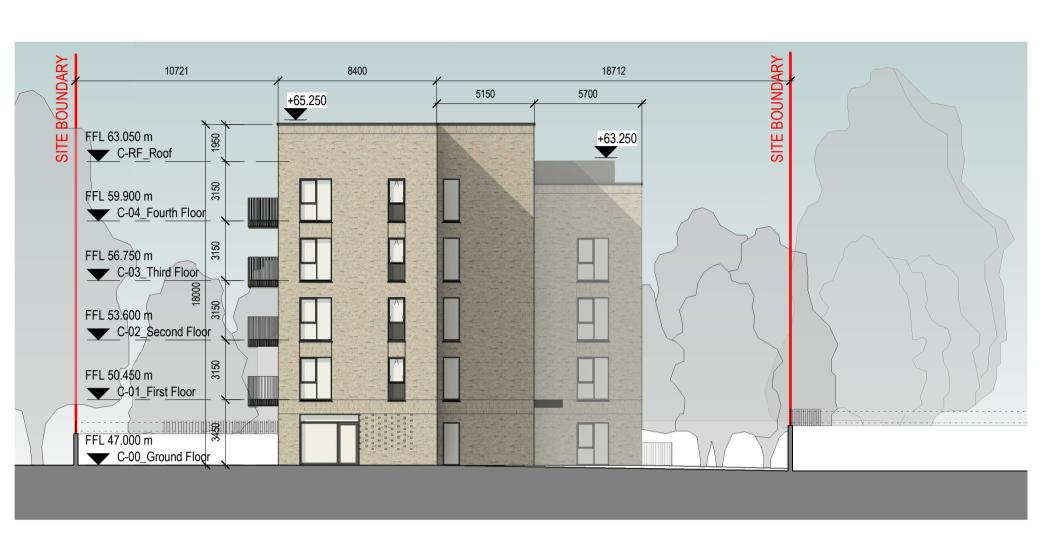

3 Block C - East Elevation with Context

Block C - South Elevation with Context

1:200

4 Block C - West Elevation with Context

Notes: Do not scale from this drawing. Use figured dimensions only.

All errors and omissions to be reported to the Architect. This drawing to be read in conjunction with relevant consultant's drawings.
All dimensions are in millimetres and all levels are in meters to match Datums unless otherwise noted.

## Materials Legend

Selected Clay Brick 01

- 2. Selected Clay Brick 01 Soldier Coursing
- Selected Clay Brick 01 Flemish Bond Relief Detail
- Aluminium Rainscreen Cladding to Selected Colour Aluminum Curtain Walling to Selected Colour
- Aluminium Framed Windows to Selected Colour
- 7. Painted Steel Balustrade to Selected Colour
- 8. Aluminium Canopy to Seleted Colour
- 9. Plant Screening to Selected RAL
- 10. Privacy Screen
- 11. Signage

Revisions:

1 Pre-Part 8 Submission 2 | Part 8 Planning Submission

19-07-2024 MM Date By

19-04-2024 MM

Revision:

PPP SHB 4 - Collins Avenue

National Development Finance Agency and Dublin City Council

Block C - North, South, East & West Elevations with Context