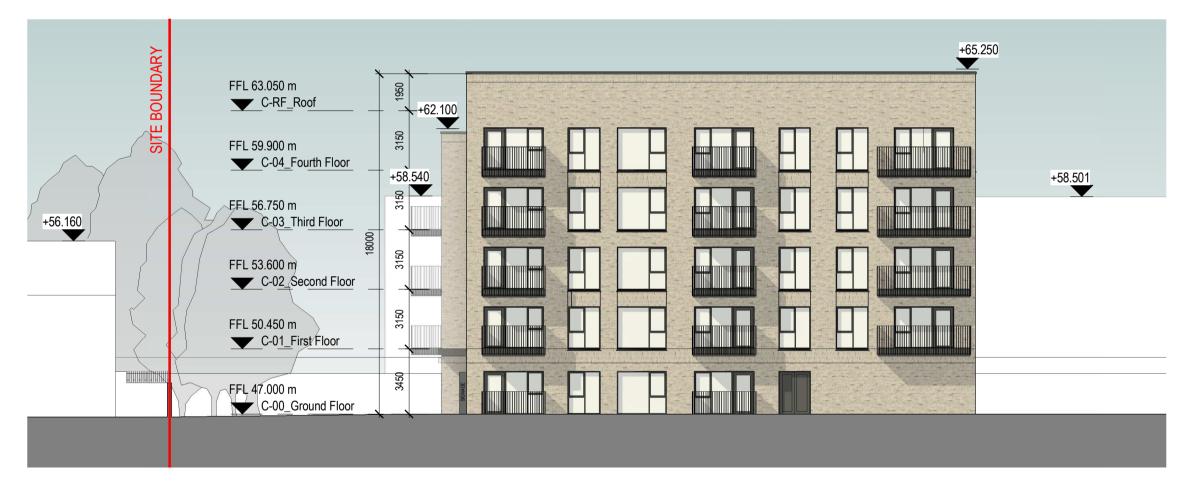

3 Block C - East Elevation with Context

Block C - South Elevation with Context

1:200

4 Block C - West Elevation with Context

Notes: Do not scale from this drawing. Use figured dimensions only.

All errors and omissions to be reported to the Architect. This drawing to be read in conjunction with relevant consultant's drawings.
All dimensions are in millimetres and all levels are in meters to match Datums unless otherwise noted.

## Materials Legend

Selected Clay Brick 01

- 2. Selected Clay Brick 01 Soldier Coursing
- Selected Clay Brick 01 Flemish Bond Relief Detail
- Aluminium Rainscreen Cladding to Selected Colour Aluminum Curtain Walling to Selected Colour
- Aluminium Framed Windows to Selected Colour
- 7. Painted Steel Balustrade to Selected Colour
- 8. Aluminium Canopy to Seleted Colour
- 9. Plant Screening to Selected RAL
- 10. Privacy Screen
- 11. Signage

Revisions:

1 Pre-Part 8 Submission 2 | Part 8 Planning Submission

19-07-2024 MM Date By

19-04-2024 MM

Revision:

PPP SHB 4 - Collins Avenue

National Development Finance Agency and Dublin City Council

Block C - North, South, East & West Elevations with Context