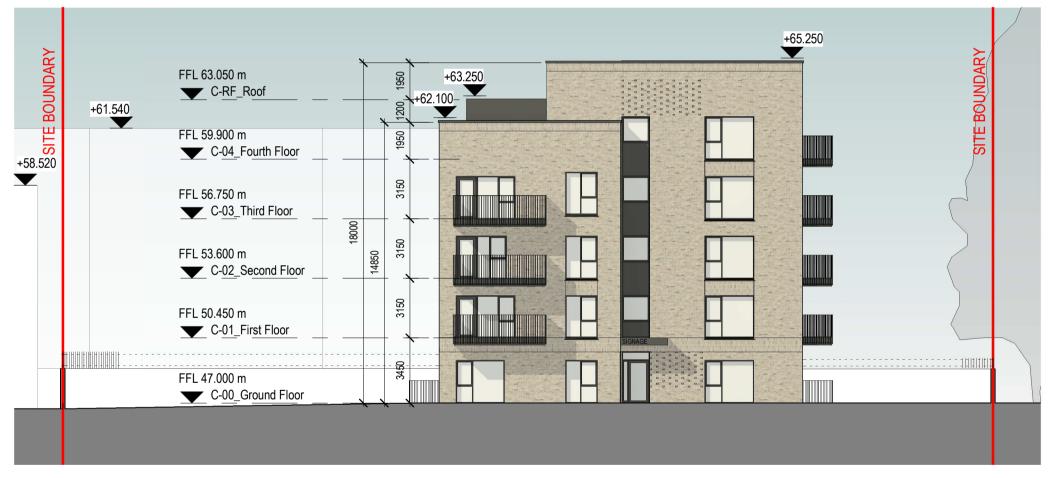

3 Block C - East Elevation with Context

Block C - South Elevation with Context

1:200

4 Block C - West Elevation with Context

Notes: Do not scale from this drawing. Use figured dimensions only.

All errors and omissions to be reported to the Architect. This drawing to be read in conjunction with relevant consultant's drawings.
All dimensions are in millimetres and all levels are in meters to match Datums unless otherwise noted.

## Materials Legend

Selected Clay Brick 01

- 2. Selected Clay Brick 01 Soldier Coursing
- Selected Clay Brick 01 Flemish Bond Relief Detail
- Aluminium Rainscreen Cladding to Selected Colour Aluminum Curtain Walling to Selected Colour
- Aluminium Framed Windows to Selected Colour
- 7. Painted Steel Balustrade to Selected Colour
- 8. Aluminium Canopy to Seleted Colour
- 9. Plant Screening to Selected RAL
- 10. Privacy Screen
- 11. Signage

Revisions:

1 Pre-Part 8 Submission 2 | Part 8 Planning Submission

19-07-2024 MM Date By

19-04-2024 MM

Revision:

PPP SHB 4 - Collins Avenue

National Development Finance Agency and Dublin City Council

Block C - North, South, East & West Elevations with Context